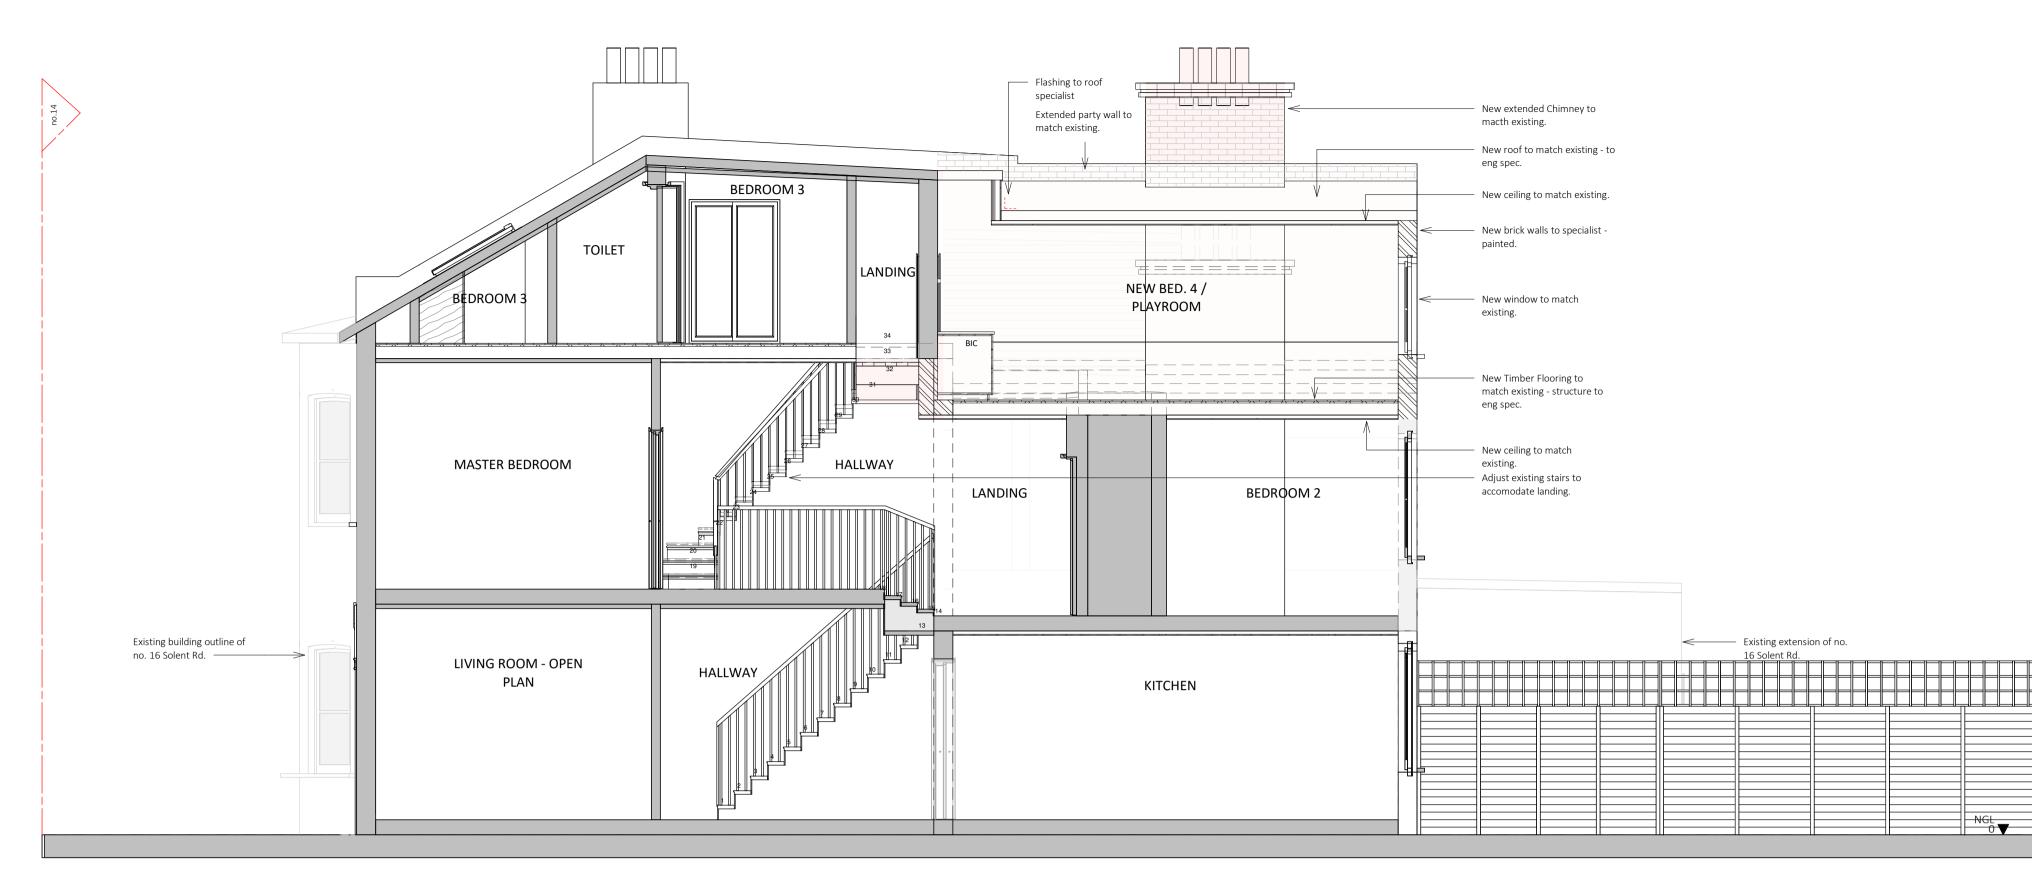

Proposed Section AA

Proposed Section BB

| no.14                                                           | GENERAL NOTE<br>All building work to comply with SANS 10400.<br>Figured dimensions to be used in preference to scaling. This<br>drawing is to be read in conjunction with other documents<br>and/or documents by other Consultants. Contractor to verify<br>all dimensions, levels and quantities on site prior to putting<br>any work to hand. Specified tradenames may be substituted<br>for 'equal or approved' subject to Architects confirmation.<br>Contractor to adhere to all SABS codes and manufacturer's<br>instructions. Any discrepancies to be reported to the<br>Architect immediately. Copyright © reserved.<br>REVISION |
|-----------------------------------------------------------------|------------------------------------------------------------------------------------------------------------------------------------------------------------------------------------------------------------------------------------------------------------------------------------------------------------------------------------------------------------------------------------------------------------------------------------------------------------------------------------------------------------------------------------------------------------------------------------------------------------------------------------------|
|                                                                 | # date       description       by         A       28/05/2024       Issued to Local Authority       DF         B       19/06/2024       Issued to Local Authority       DF                                                                                                                                                                                                                                                                                                                                                                                                                                                                |
|                                                                 | THE MATERIALS USED FOR THE REAR<br>LOFT EXTENSION WILL BE MADE TO<br>MATCH THE MATERIALS ON THE<br>HOST DWELLING.                                                                                                                                                                                                                                                                                                                                                                                                                                                                                                                        |
|                                                                 |                                                                                                                                                                                                                                                                                                                                                                                                                                                                                                                                                                                                                                          |
|                                                                 |                                                                                                                                                                                                                                                                                                                                                                                                                                                                                                                                                                                                                                          |
|                                                                 | ISSUED FOR PURPOSES OF<br>Council Approval<br>Fabian<br>Architects                                                                                                                                                                                                                                                                                                                                                                                                                                                                                                                                                                       |
| KEY:                                                            | Anchitects & Interior Studio         8th Floor, Protea Hotel North Wharf, 1 Lower Bree Str, Cape Town, 8001         (t) +27 21 419 7501 / 418 9500   (f) +27 21 419 4884   (w) www.fama.co.za         PROJECT TITLE                                                                                                                                                                                                                                                                                                                                                                                                                      |
| ELEMENTS TO BE           DEMOLISHED    Graphic Scale: 20mm = 1m | <b>14 Solent Rd</b><br>14 Solent Rd, London, NW6 1TU                                                                                                                                                                                                                                                                                                                                                                                                                                                                                                                                                                                     |
| 0 1 2 3 4                                                       | DRAWING TITLE<br>Proposed Section AA & BB                                                                                                                                                                                                                                                                                                                                                                                                                                                                                                                                                                                                |
|                                                                 | DRAWING SCALEDRAWNDATEAs indicatedA1DRAWNDATEDRAWING NUMBERFJ19/06/20241759 AD-2001B                                                                                                                                                                                                                                                                                                                                                                                                                                                                                                                                                     |