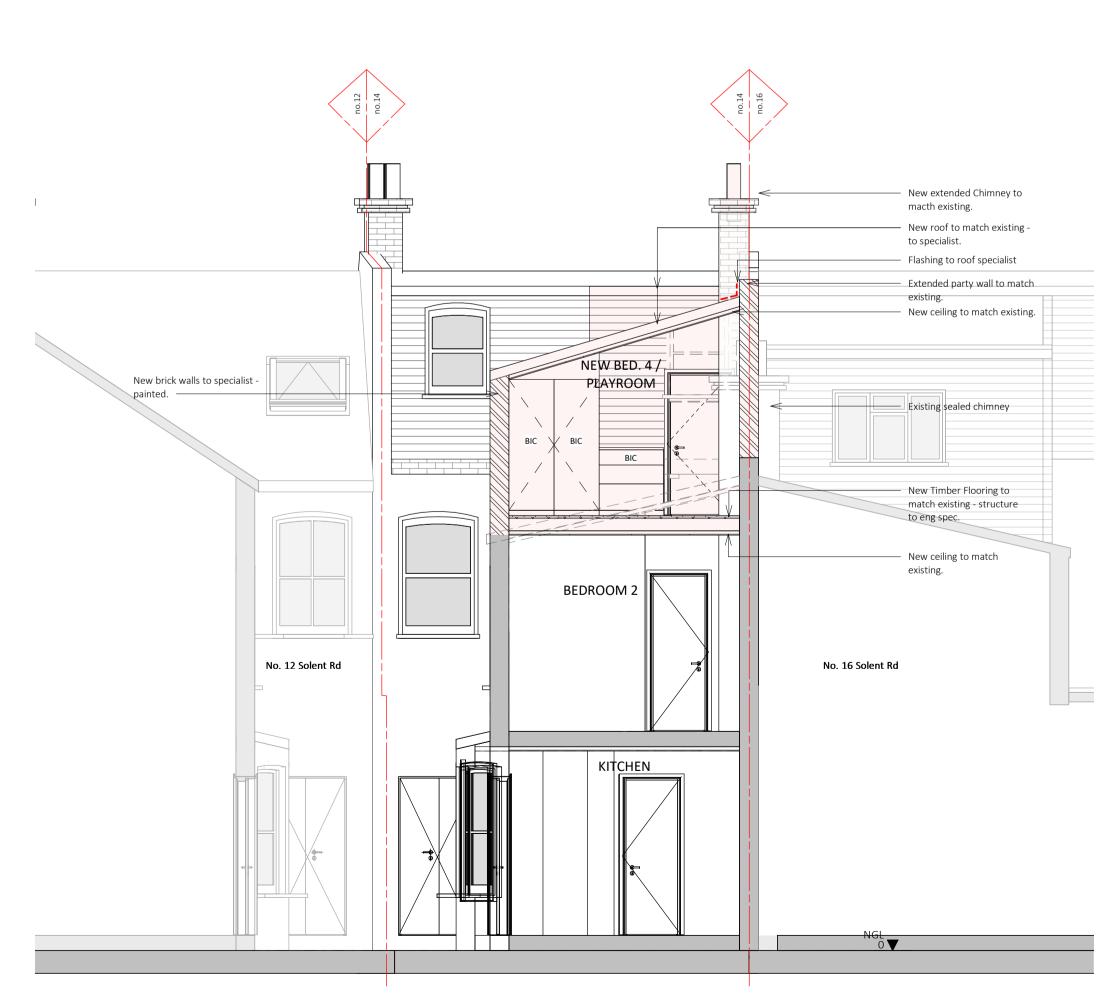

Proposed Section AA

Proposed Section BB

| no.14                                                           | GENERAL NOTE<br>All building work to comply with SANS 10400.<br>Figured dimensions to be used in preference to scaling. This<br>drawing is to be read in conjunction with other documents<br>and/or documents by other Consultants. Contractor to verify<br>all dimensions, levels and quantities on site prior to putting<br>any work to hand. Specified tradenames may be substituted<br>for 'equal or approved' subject to Architects confirmation.<br>Contractor to adhere to all SABS codes and manufacturer's<br>instructions. Any discrepancies to be reported to the<br>Architect immediately. Copyright © reserved.<br>REVISION |
|-----------------------------------------------------------------|------------------------------------------------------------------------------------------------------------------------------------------------------------------------------------------------------------------------------------------------------------------------------------------------------------------------------------------------------------------------------------------------------------------------------------------------------------------------------------------------------------------------------------------------------------------------------------------------------------------------------------------|
|                                                                 | # date       description       by         A       28/05/2024       Issued to Local Authority       DF         B       19/06/2024       Issued to Local Authority       DF                                                                                                                                                                                                                                                                                                                                                                                                                                                                |
|                                                                 | THE MATERIALS USED FOR THE REAR<br>LOFT EXTENSION WILL BE MADE TO<br>MATCH THE MATERIALS ON THE<br>HOST DWELLING.                                                                                                                                                                                                                                                                                                                                                                                                                                                                                                                        |
|                                                                 |                                                                                                                                                                                                                                                                                                                                                                                                                                                                                                                                                                                                                                          |
|                                                                 |                                                                                                                                                                                                                                                                                                                                                                                                                                                                                                                                                                                                                                          |
|                                                                 | ISSUED FOR PURPOSES OF<br>Council Approval<br>Fabian<br>Architects                                                                                                                                                                                                                                                                                                                                                                                                                                                                                                                                                                       |
| KEY:                                                            | Anchitects & Interior Studio         8th Floor, Protea Hotel North Wharf, 1 Lower Bree Str, Cape Town, 8001         (t) +27 21 419 7501 / 418 9500   (f) +27 21 419 4884   (w) www.fama.co.za         PROJECT TITLE                                                                                                                                                                                                                                                                                                                                                                                                                      |
| ELEMENTS TO BE           DEMOLISHED    Graphic Scale: 20mm = 1m | <b>14 Solent Rd</b><br>14 Solent Rd, London, NW6 1TU                                                                                                                                                                                                                                                                                                                                                                                                                                                                                                                                                                                     |
| 0 1 2 3 4                                                       | DRAWING TITLE<br>Proposed Section AA & BB                                                                                                                                                                                                                                                                                                                                                                                                                                                                                                                                                                                                |
|                                                                 | DRAWING SCALEDRAWNDATEAs indicatedA1DRAWNDATEDRAWING NUMBERFJ19/06/20241759 AD-2001B                                                                                                                                                                                                                                                                                                                                                                                                                                                                                                                                                     |