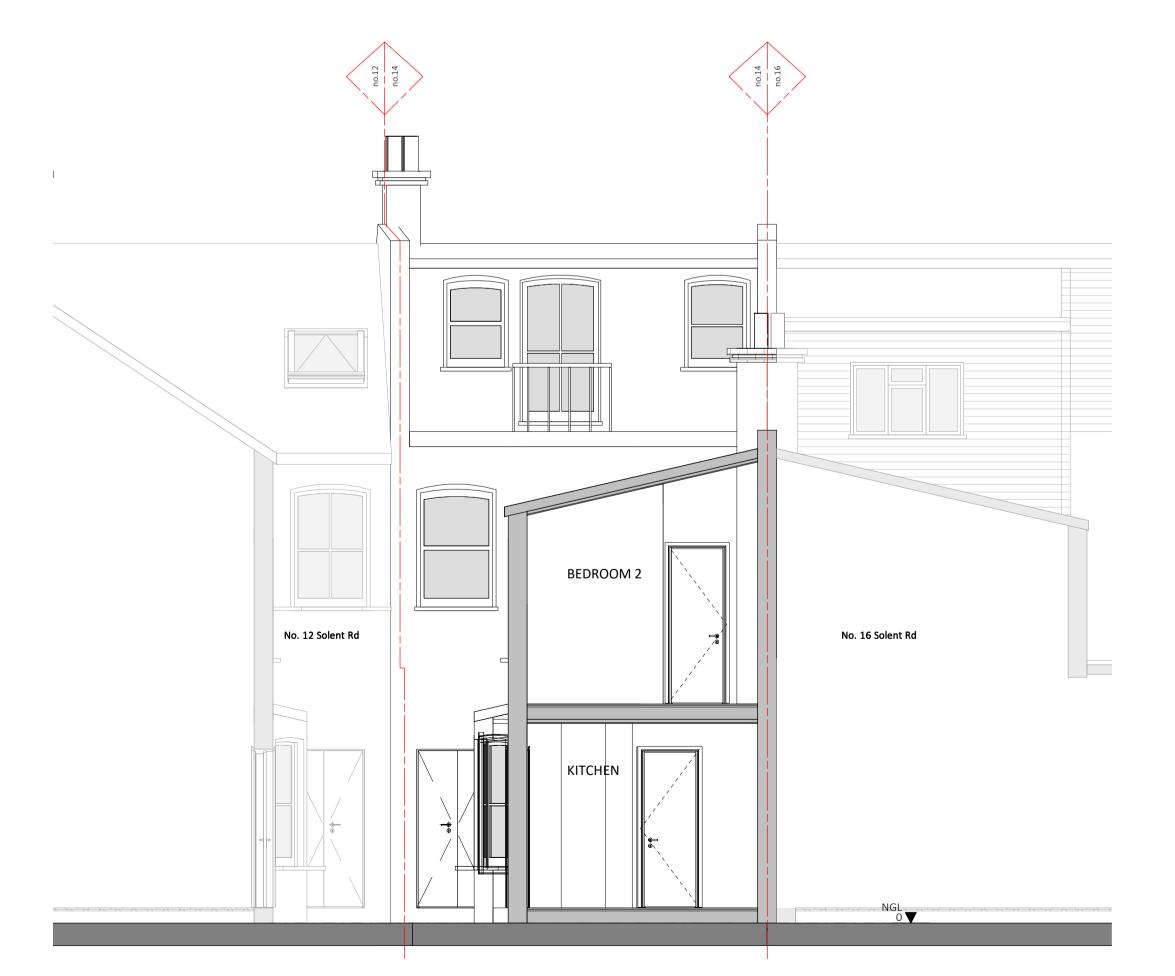

## Existing Section AA scale 1:50

Existing Section BB scale 1:50

Graphic Scale: 20mm = 1m

GENERAL NOTE

All building work to comply with SANS 10400.

Figured dimensions to be used in preference to scaling. This drawing is to be read in conjunction with other documents and/or documents by other Consultants. Contractor to verify all dimensions, levels and quantities on site prior to putting any work to hand. Specified tradenames may be substituted for 'equal or approved' subject to Architects confirmation. Contractor to adhere to all SABS codes and manufacturer's instructions. Any discrepancies to be reported to the Architect immediately. Copyright © reserved.

PROJECT TITLE 14 Solent Rd

14 Solent Rd, London, NW6 1TU

DRAWING TITLE
Existing Section AA & BB

DRAWN DATE 28/05/2024 DRAWING SCALE As indicated DRAWING NUMBER REV# 1759 AD-2000 Α