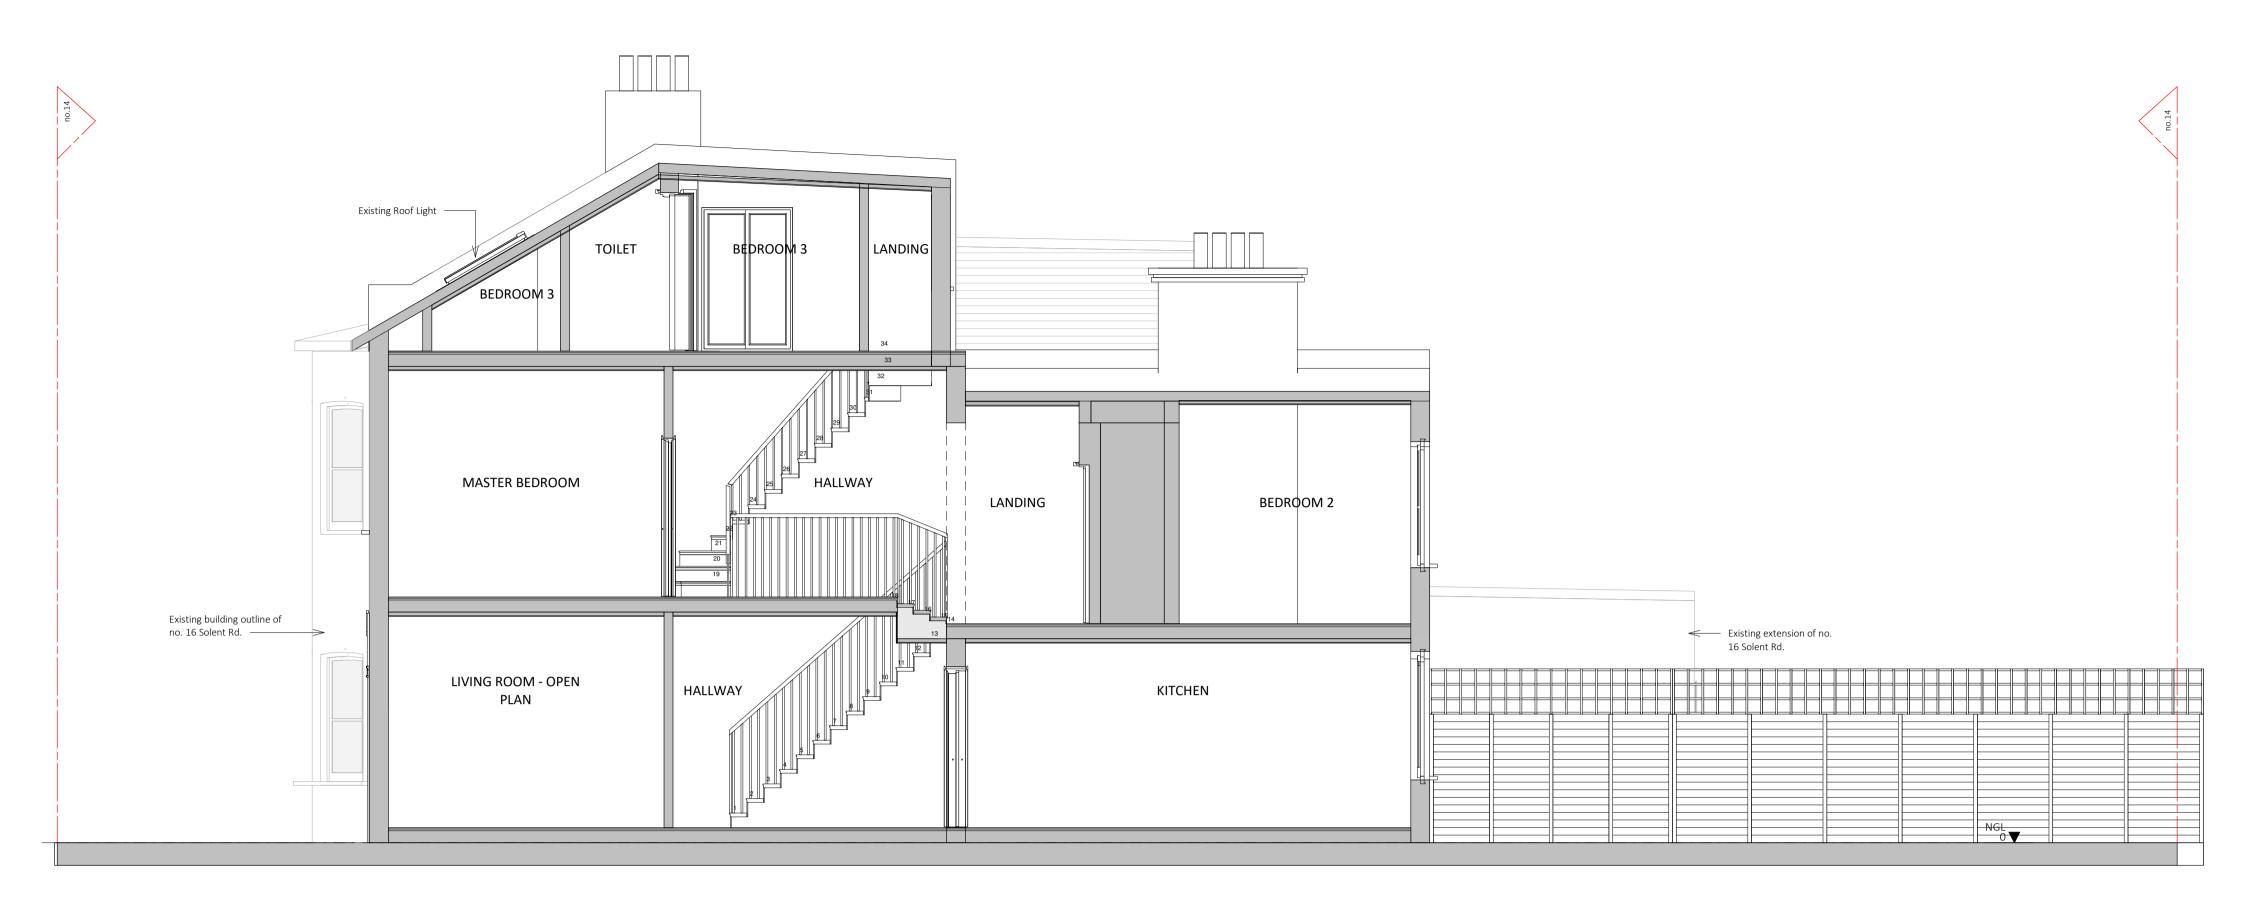

## Existing Section AA scale 1:50

Existing Section BB scale 1:50

Graphic Scale: 20mm = 1m

GENERAL NOTE

All building work to comply with SANS 10400.

Figured dimensions to be used in preference to scaling. This drawing is to be read in conjunction with other documents and/or documents by other Consultants. Contractor to verify all dimensions, levels and quantities on site prior to putting any work to hand. Specified tradenames may be substituted for 'equal or approved' subject to Architects confirmation. Contractor to adhere to all SABS codes and manufacturer's instructions. Any discrepancies to be reported to the Architect immediately. Copyright © reserved.

PROJECT TITLE 14 Solent Rd

14 Solent Rd, London, NW6 1TU

DRAWING TITLE
Existing Section AA & BB

DRAWN DATE 28/05/2024 DRAWING SCALE As indicated DRAWING NUMBER REV# 1759 AD-2000 Α