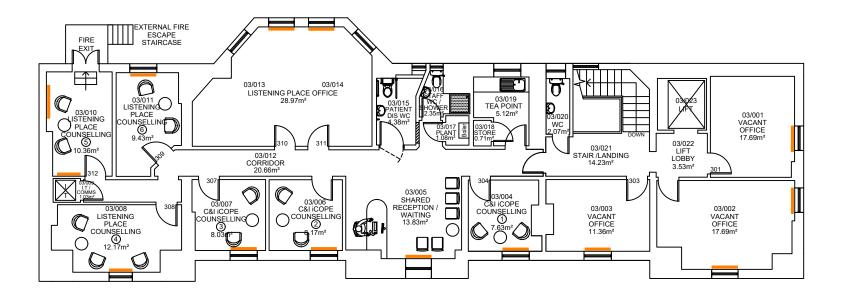

Vision, form and function

London 10-12 Alie Street London E1 8DE T: 020 7680 4400

www.ina od co uk

Project: HUNTER STREET HEALTH CENTRE HUNTER STREET

Drawing Title: EXISTING THIRD FLOOR PLAN

Client: NHS PROPERTY SERVICES LTD / CAMDEN CCG