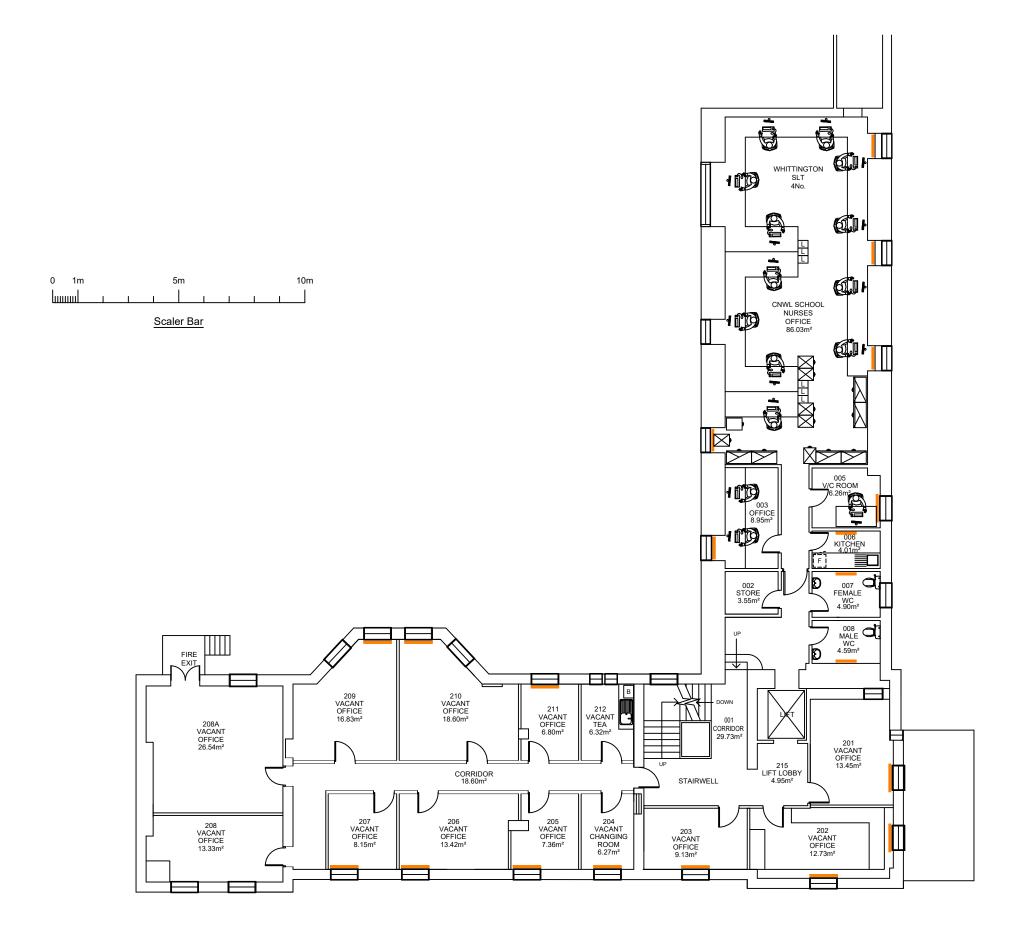

Project: HUNTER STREET HEALTH CENTRE HUNTER STREET

Drawing Title:
EXISTING SECOND FLOOR PLAN

Client:
NHS PROPERTY SERVICES LTD / CAMDEN CCG

| Drawn:<br>LAR      | Date: 07.07.20 | 1:150 | Paper Size: |
|--------------------|----------------|-------|-------------|
| Job No.:<br>812679 | Stage:         |       | Revision:   |