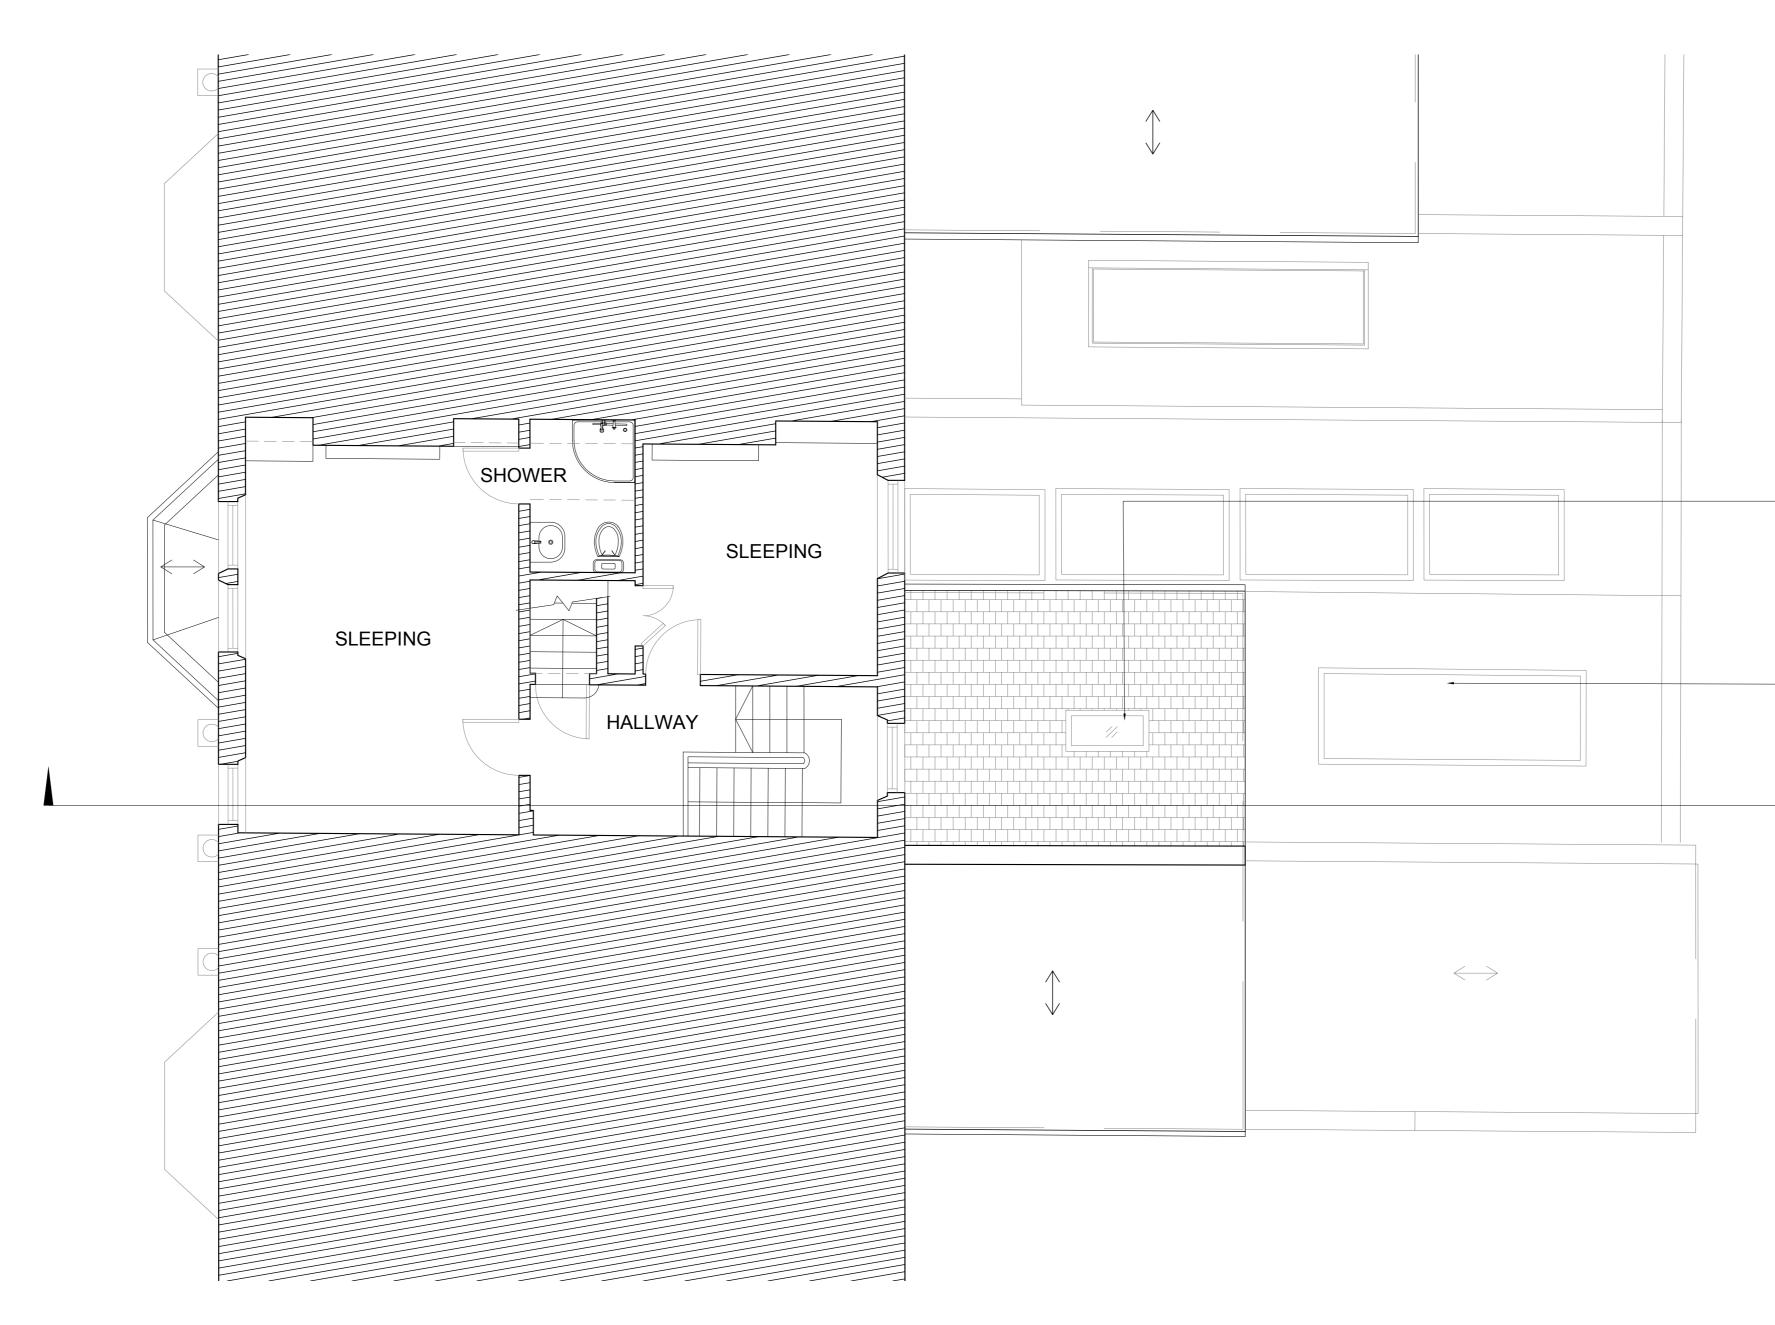

## PROPOSED SECOND FLOOR PLAN 1:50 @ A1

| SAAWorksho | р |
|------------|---|
|------------|---|

| Project Title              | Drawing Number | Date         | Drawn      | Rev Rev Date | Description | Rev Date Description |
|----------------------------|----------------|--------------|------------|--------------|-------------|----------------------|
| 9 MONTPELIER GROVE         | 013            | JUL 24       | SA         |              |             |                      |
| Drawing Title              | Format         | Scale        | Checked    |              |             |                      |
| PROPOSED SECOND FLOOR PLAN | A1 / A3        | 1:50 / 1:100 | SA         |              |             |                      |
| Project Reference          | Revision       | Status       | Authorised |              |             |                      |
| 025                        | -              | CONCEPT      | SA         |              |             |                      |