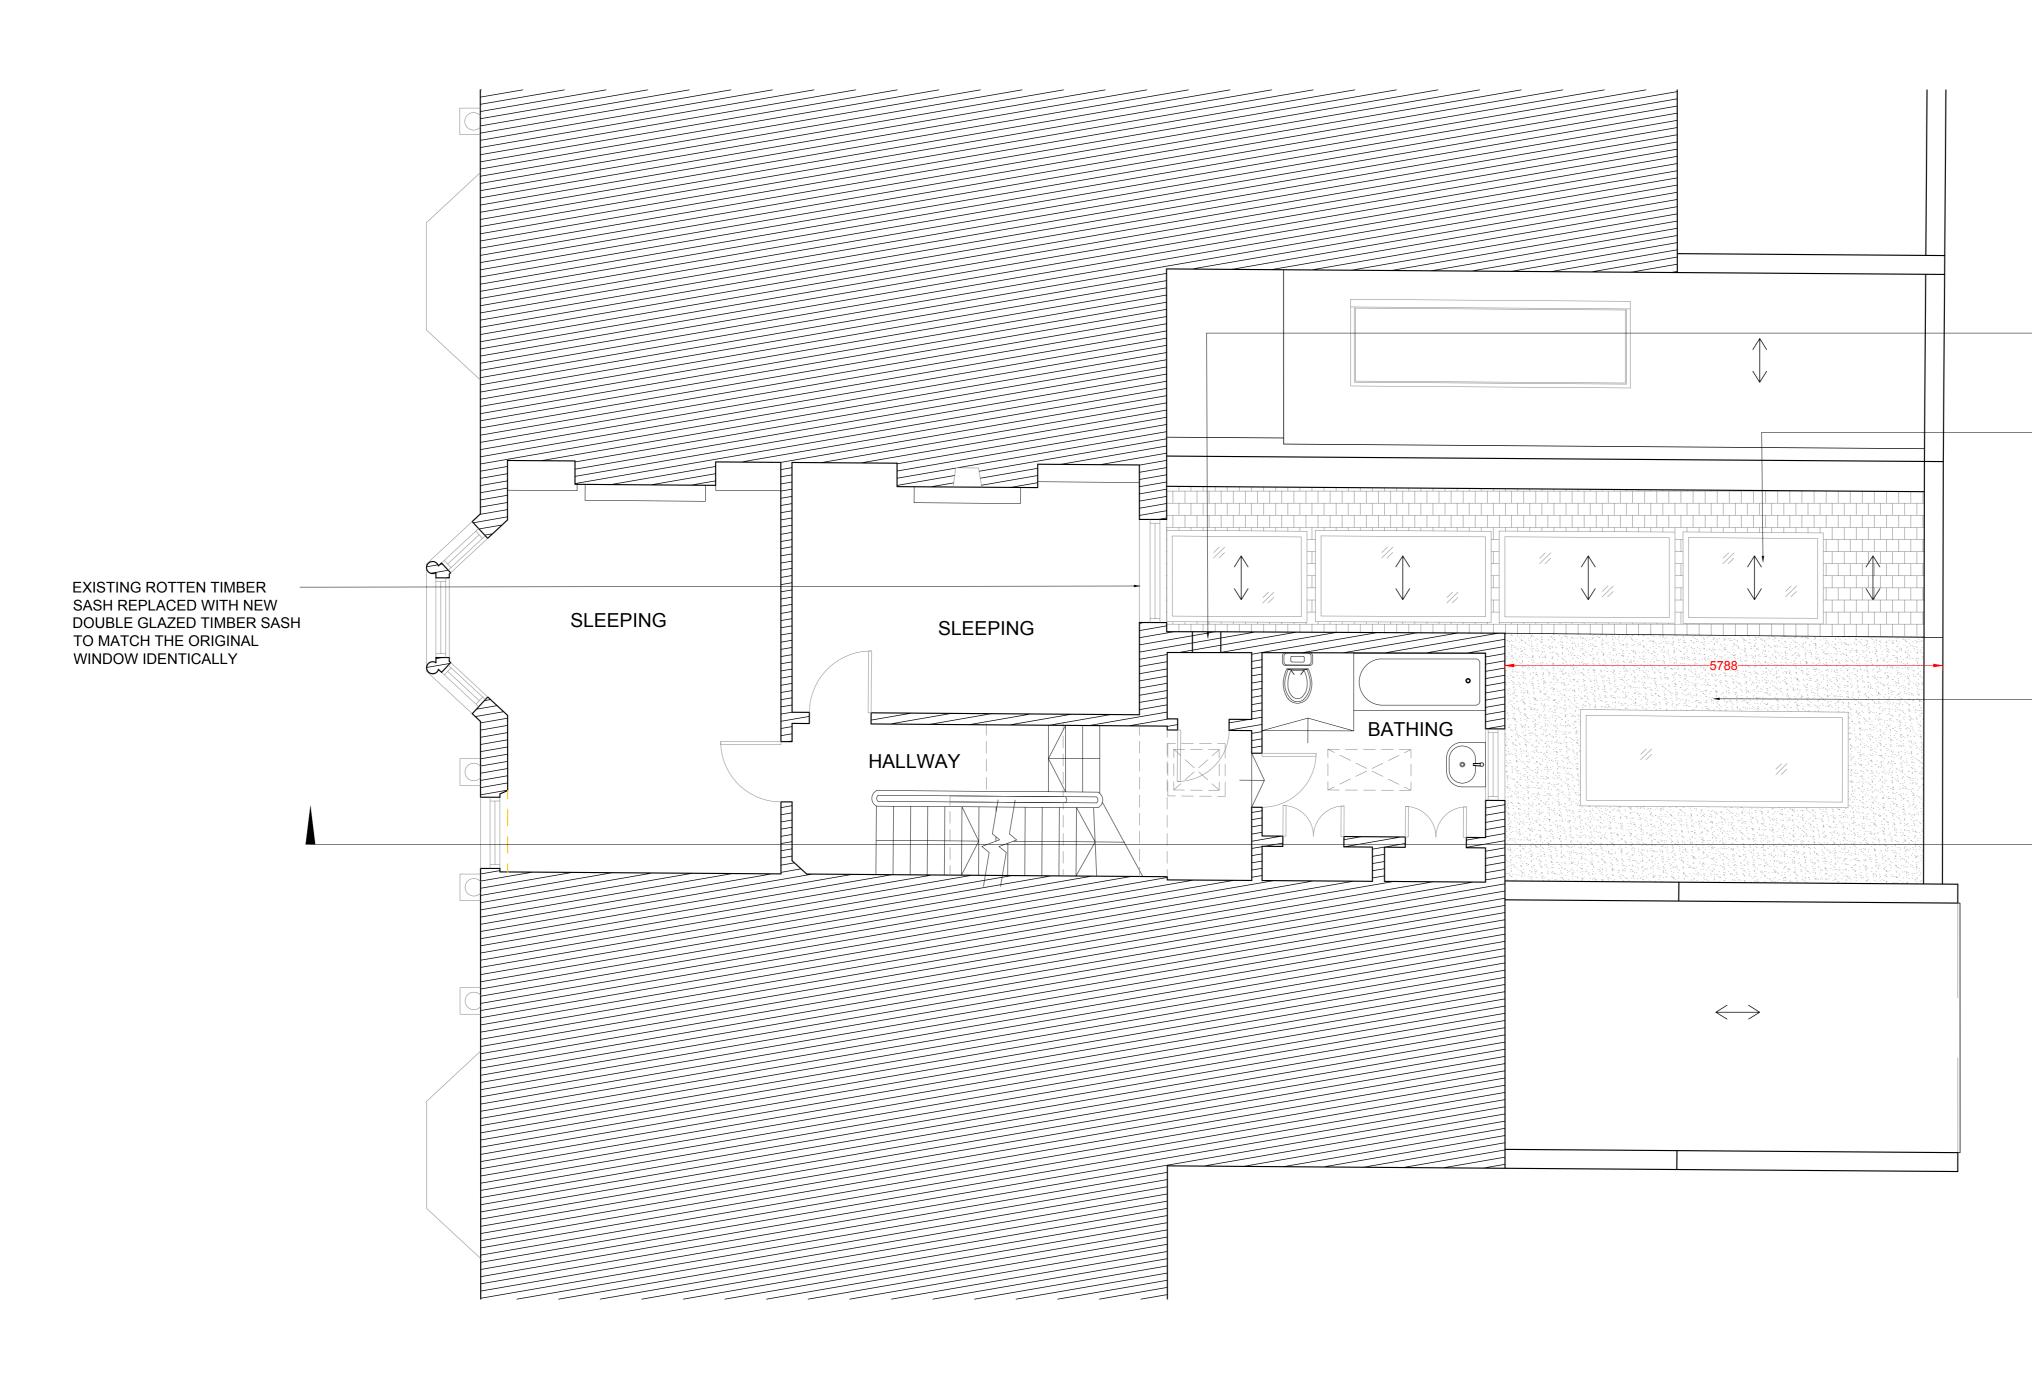

## PROPOSED FIRST FLOOR PLAN 1:50 @ A1

| SAAWorkshop                       | Project Title             | Drawing Number |              |            | Rev Re | ev Date | Description | Rev Date Description |
|-----------------------------------|---------------------------|----------------|--------------|------------|--------|---------|-------------|----------------------|
|                                   | 9 MONTPELIER GROVE        | 012            | JUL 24       | SA         |        |         |             |                      |
|                                   | Drawing Title             | Format         | Scale        | Checked    |        |         |             |                      |
|                                   | PROPOSED FIRST FLOOR PLAN | A1 / A3        | 1:50 / 1:100 | SA         |        |         |             |                      |
| Huckletree, Soho, London, W1F 0JL | Project Reference         | Revision       | Status       | Authorised |        |         |             |                      |
|                                   | 025                       | -              | CONCEPT      | SA         |        |         |             |                      |

EXISTING SMALL WINDOW TO BE REMOVED AND FILLED IN WITH YELLOW BRICKS

-NEW PROPOSED GROUND FLOOR SINGLE STOREY REAR EXTENSION - PITCHED ROOF TO MATCH NEIGHBOURS AT NO.8 MONTPELIER GROVE WITH 4 NO. ROOFLIGHTS

---NEW PROPOSED GROUND FLOOR SINGLE STOREY REAR EXTENSION - FLAT ROOF WITH SINGLE ROOFLIGHT