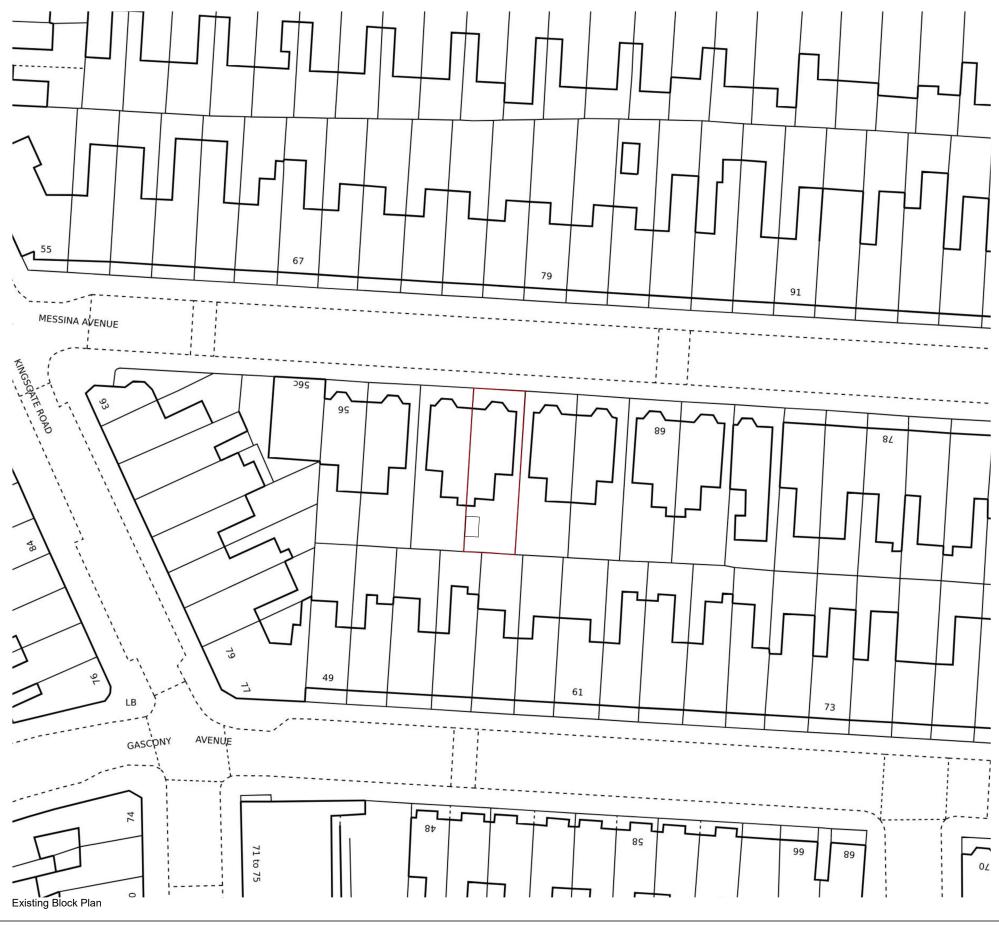

Block Plans are scaled from the Ordinance Survey
Location Maps. Please see the licence number for the Os
Maps in the Location Plans

Existing Block Plan

Project Adress
62 Messina Avenue, London NW6 4LE

Drawing No.

62MessinaAvenue\_ ExistingBlockPlan\_V3 
 Scale
 Drawing No.

 1/500 at A3
 02

 Designer
 Revision

 BB
 V3

18.07.2024

Planning By Design Ltd www.planning-by-design.co.uk hello@planning-by-design.co.uk