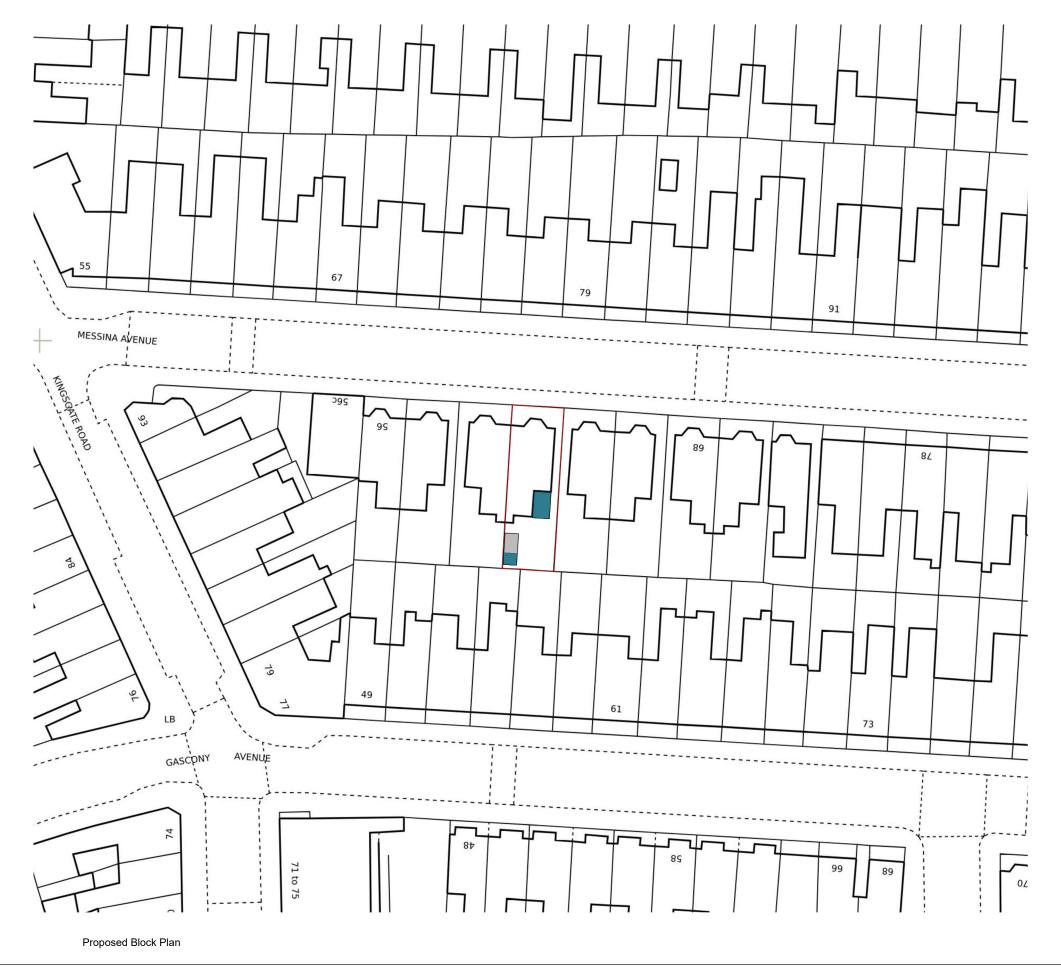

Block Plans are scaled from the Ordinance Survey

Location Maps. Please see the licence number for the Os

Maps in the Location Plans

Project Adress
62 Messina Avenue, London NW6 4LE

Drawing No.

62MessinaAvenue\_ ProposedBlockPlan\_V3