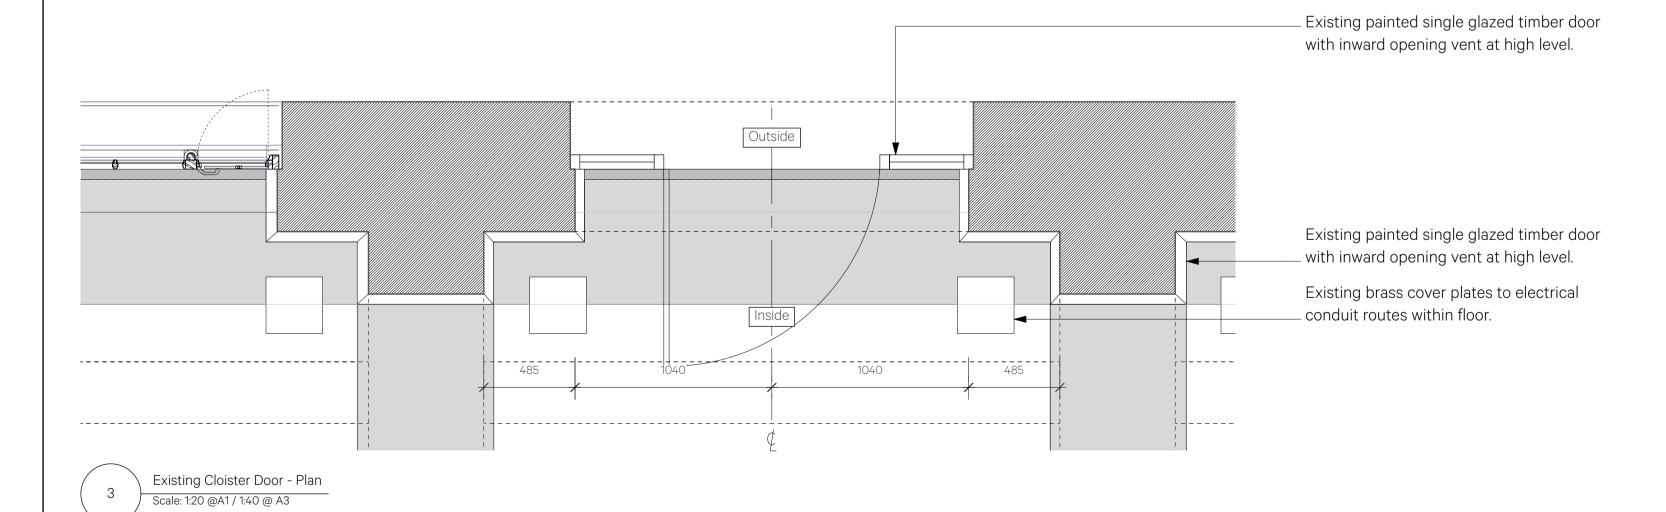

Existing door

| 1:20 |     |         |   |    |
|------|-----|---------|---|----|
|      |     |         |   |    |
| 0    | 0.2 | 0.4 0.5 | 1 | 2m |

| 0 (      | 2 0.4 0.5 1 2m                   |                                                                                                                                                                                                                   |                              |                  |                                                     |
|----------|----------------------------------|-------------------------------------------------------------------------------------------------------------------------------------------------------------------------------------------------------------------|------------------------------|------------------|-----------------------------------------------------|
| Date     | Revision Reviewed by Issue Notes |                                                                                                                                                                                                                   | Project Title                | Project Director | Project No.                                         |
| 21.06.24 | P2 CP Stage 3 Issue              |                                                                                                                                                                                                                   | Wilkins Building             | SP               | 980                                                 |
| 19.07.24 | P3 CP Planning Issue             |                                                                                                                                                                                                                   | Wilkins building             | Drawn By YF      | Scale 1:20                                          |
|          |                                  |                                                                                                                                                                                                                   | Sheet Title                  | Date             | CAD File Name                                       |
|          |                                  |                                                                                                                                                                                                                   | Cloisters Entrance Door Heat | 18/03/2024       | 980-A-1294-Cloisters Entrance Door Heat Curtain .vw |
|          |                                  | NO DIMENSIONS ARE TO BE SCALED FROM THIS DRAWING. THE CONTRACTOR/MANUFACTURER IS RESPONSIBLE FOR CHECKING ALL DIMENSIONS AND QUERYING ANY DISCREPANCIES. THIS DRAWING IS THE PROPERTY OF BURWELL ARCHITECTS       | Curtain - Existing           | Revision         | Sheet No.                                           |
|          |                                  | LTD. COPYRIGHT IS RESERVED BY THEM AND THE DRAWING IS ISSUED ON CONDITION THAT IT IS NOT COPIED, REPRODUCED, RETAINED OR DISCLOSED TO ANY UNAUTHORISED PERSON, EITHER WHOLLY OR IN PART, WITHOUT WRITTEN CONSENT. |                              | P3               | 980-A-1294                                          |