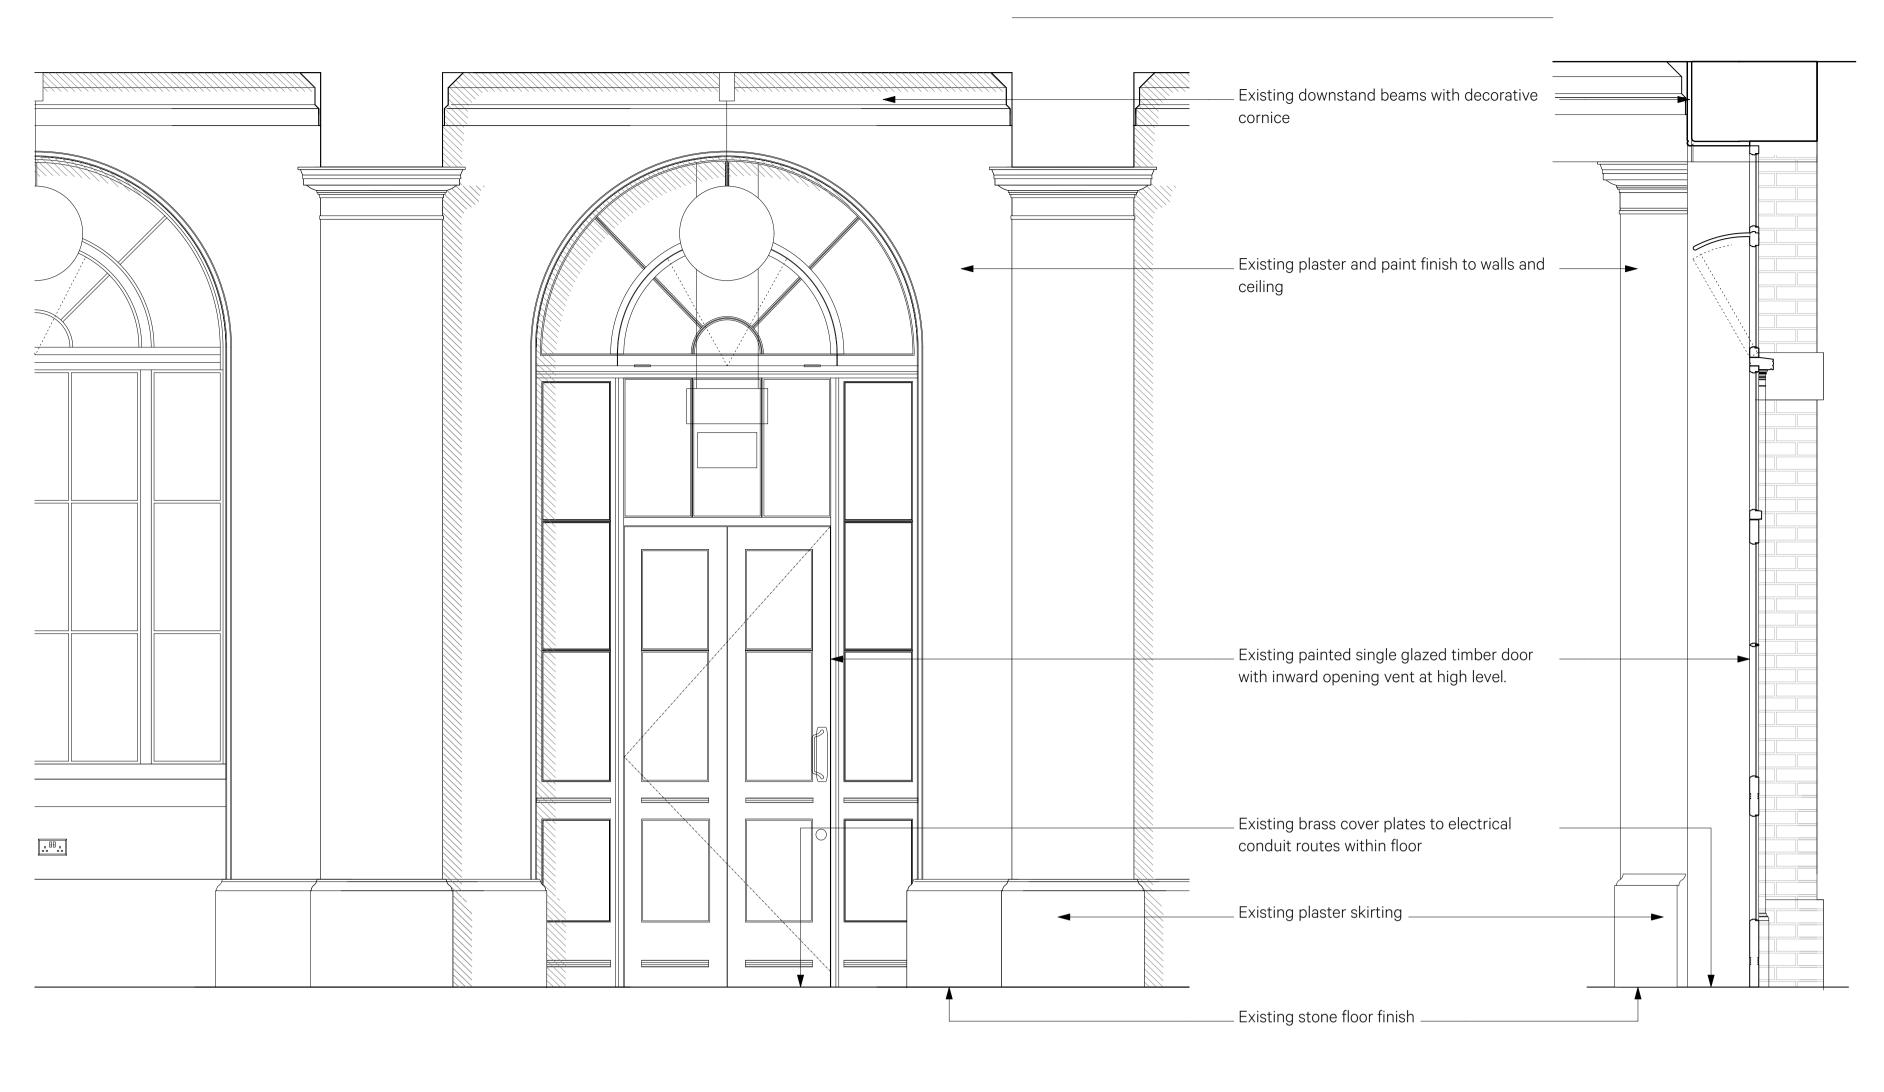

Existing door

| 1:20 |     |         |   |    |
|------|-----|---------|---|----|
|      |     |         |   |    |
| 0    | 0.2 | 0.4 0.5 | 1 | 2m |

| 0 (      | 2 0.4 0.5 1 2m                   |                                                                                                                                                                                                                   |                              |                  |                                                     |
|----------|----------------------------------|-------------------------------------------------------------------------------------------------------------------------------------------------------------------------------------------------------------------|------------------------------|------------------|-----------------------------------------------------|
| Date     | Revision Reviewed by Issue Notes |                                                                                                                                                                                                                   | Project Title                | Project Director | Project No.                                         |
| 21.06.24 | P2 CP Stage 3 Issue              |                                                                                                                                                                                                                   | Wilkins Building             | SP               | 980                                                 |
| 19.07.24 | P3 CP Planning Issue             |                                                                                                                                                                                                                   | Wilkins building             | Drawn By YF      | Scale 1:20                                          |
|          |                                  |                                                                                                                                                                                                                   | Sheet Title                  | Date             | CAD File Name                                       |
|          |                                  |                                                                                                                                                                                                                   | Cloisters Entrance Door Heat | 18/03/2024       | 980-A-1294-Cloisters Entrance Door Heat Curtain .vw |
|          |                                  | NO DIMENSIONS ARE TO BE SCALED FROM THIS DRAWING. THE CONTRACTOR/MANUFACTURER IS RESPONSIBLE FOR CHECKING ALL DIMENSIONS AND QUERYING ANY DISCREPANCIES. THIS DRAWING IS THE PROPERTY OF BURWELL ARCHITECTS       | Curtain - Existing           | Revision         | Sheet No.                                           |
|          |                                  | LTD. COPYRIGHT IS RESERVED BY THEM AND THE DRAWING IS ISSUED ON CONDITION THAT IT IS NOT COPIED, REPRODUCED, RETAINED OR DISCLOSED TO ANY UNAUTHORISED PERSON, EITHER WHOLLY OR IN PART, WITHOUT WRITTEN CONSENT. |                              | P3               | 980-A-1294                                          |