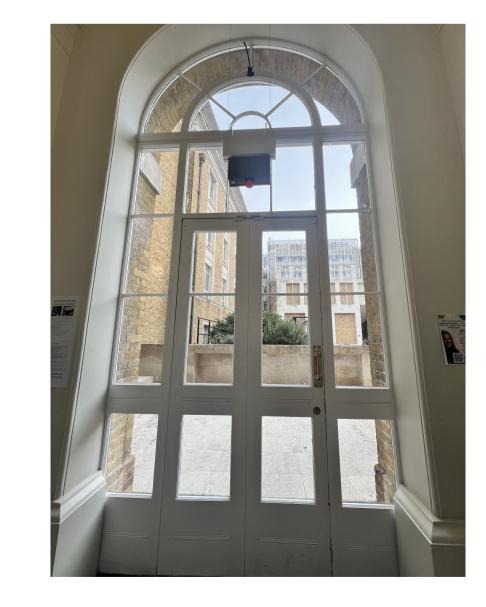

Existing door

| 1:20 |     |         |   |    |
|------|-----|---------|---|----|
|      |     |         |   |    |
| 0    | 0.2 | 0.4 0.5 | 1 | 2m |

| 0 (      | 2 0.4 0.5 1 2m                   |                                                                                                                                                                                                                   |                              |                  |                                                     |
|----------|----------------------------------|-------------------------------------------------------------------------------------------------------------------------------------------------------------------------------------------------------------------|------------------------------|------------------|-----------------------------------------------------|
| Date     | Revision Reviewed by Issue Notes |                                                                                                                                                                                                                   | Project Title                | Project Director | Project No.                                         |
| 21.06.24 | P2 CP Stage 3 Issue              |                                                                                                                                                                                                                   | Wilkins Building             | SP               | 980                                                 |
| 19.07.24 | P3 CP Planning Issue             |                                                                                                                                                                                                                   | Wilkins building             | Drawn By YF      | Scale 1:20                                          |
|          |                                  |                                                                                                                                                                                                                   | Sheet Title                  | Date             | CAD File Name                                       |
|          |                                  |                                                                                                                                                                                                                   | Cloisters Entrance Door Heat | 18/03/2024       | 980-A-1294-Cloisters Entrance Door Heat Curtain .vw |
|          |                                  | NO DIMENSIONS ARE TO BE SCALED FROM THIS DRAWING. THE CONTRACTOR/MANUFACTURER IS RESPONSIBLE FOR CHECKING ALL DIMENSIONS AND QUERYING ANY DISCREPANCIES. THIS DRAWING IS THE PROPERTY OF BURWELL ARCHITECTS       | Curtain - Existing           | Revision         | Sheet No.                                           |
|          |                                  | LTD. COPYRIGHT IS RESERVED BY THEM AND THE DRAWING IS ISSUED ON CONDITION THAT IT IS NOT COPIED, REPRODUCED, RETAINED OR DISCLOSED TO ANY UNAUTHORISED PERSON, EITHER WHOLLY OR IN PART, WITHOUT WRITTEN CONSENT. |                              | P3               | 980-A-1294                                          |