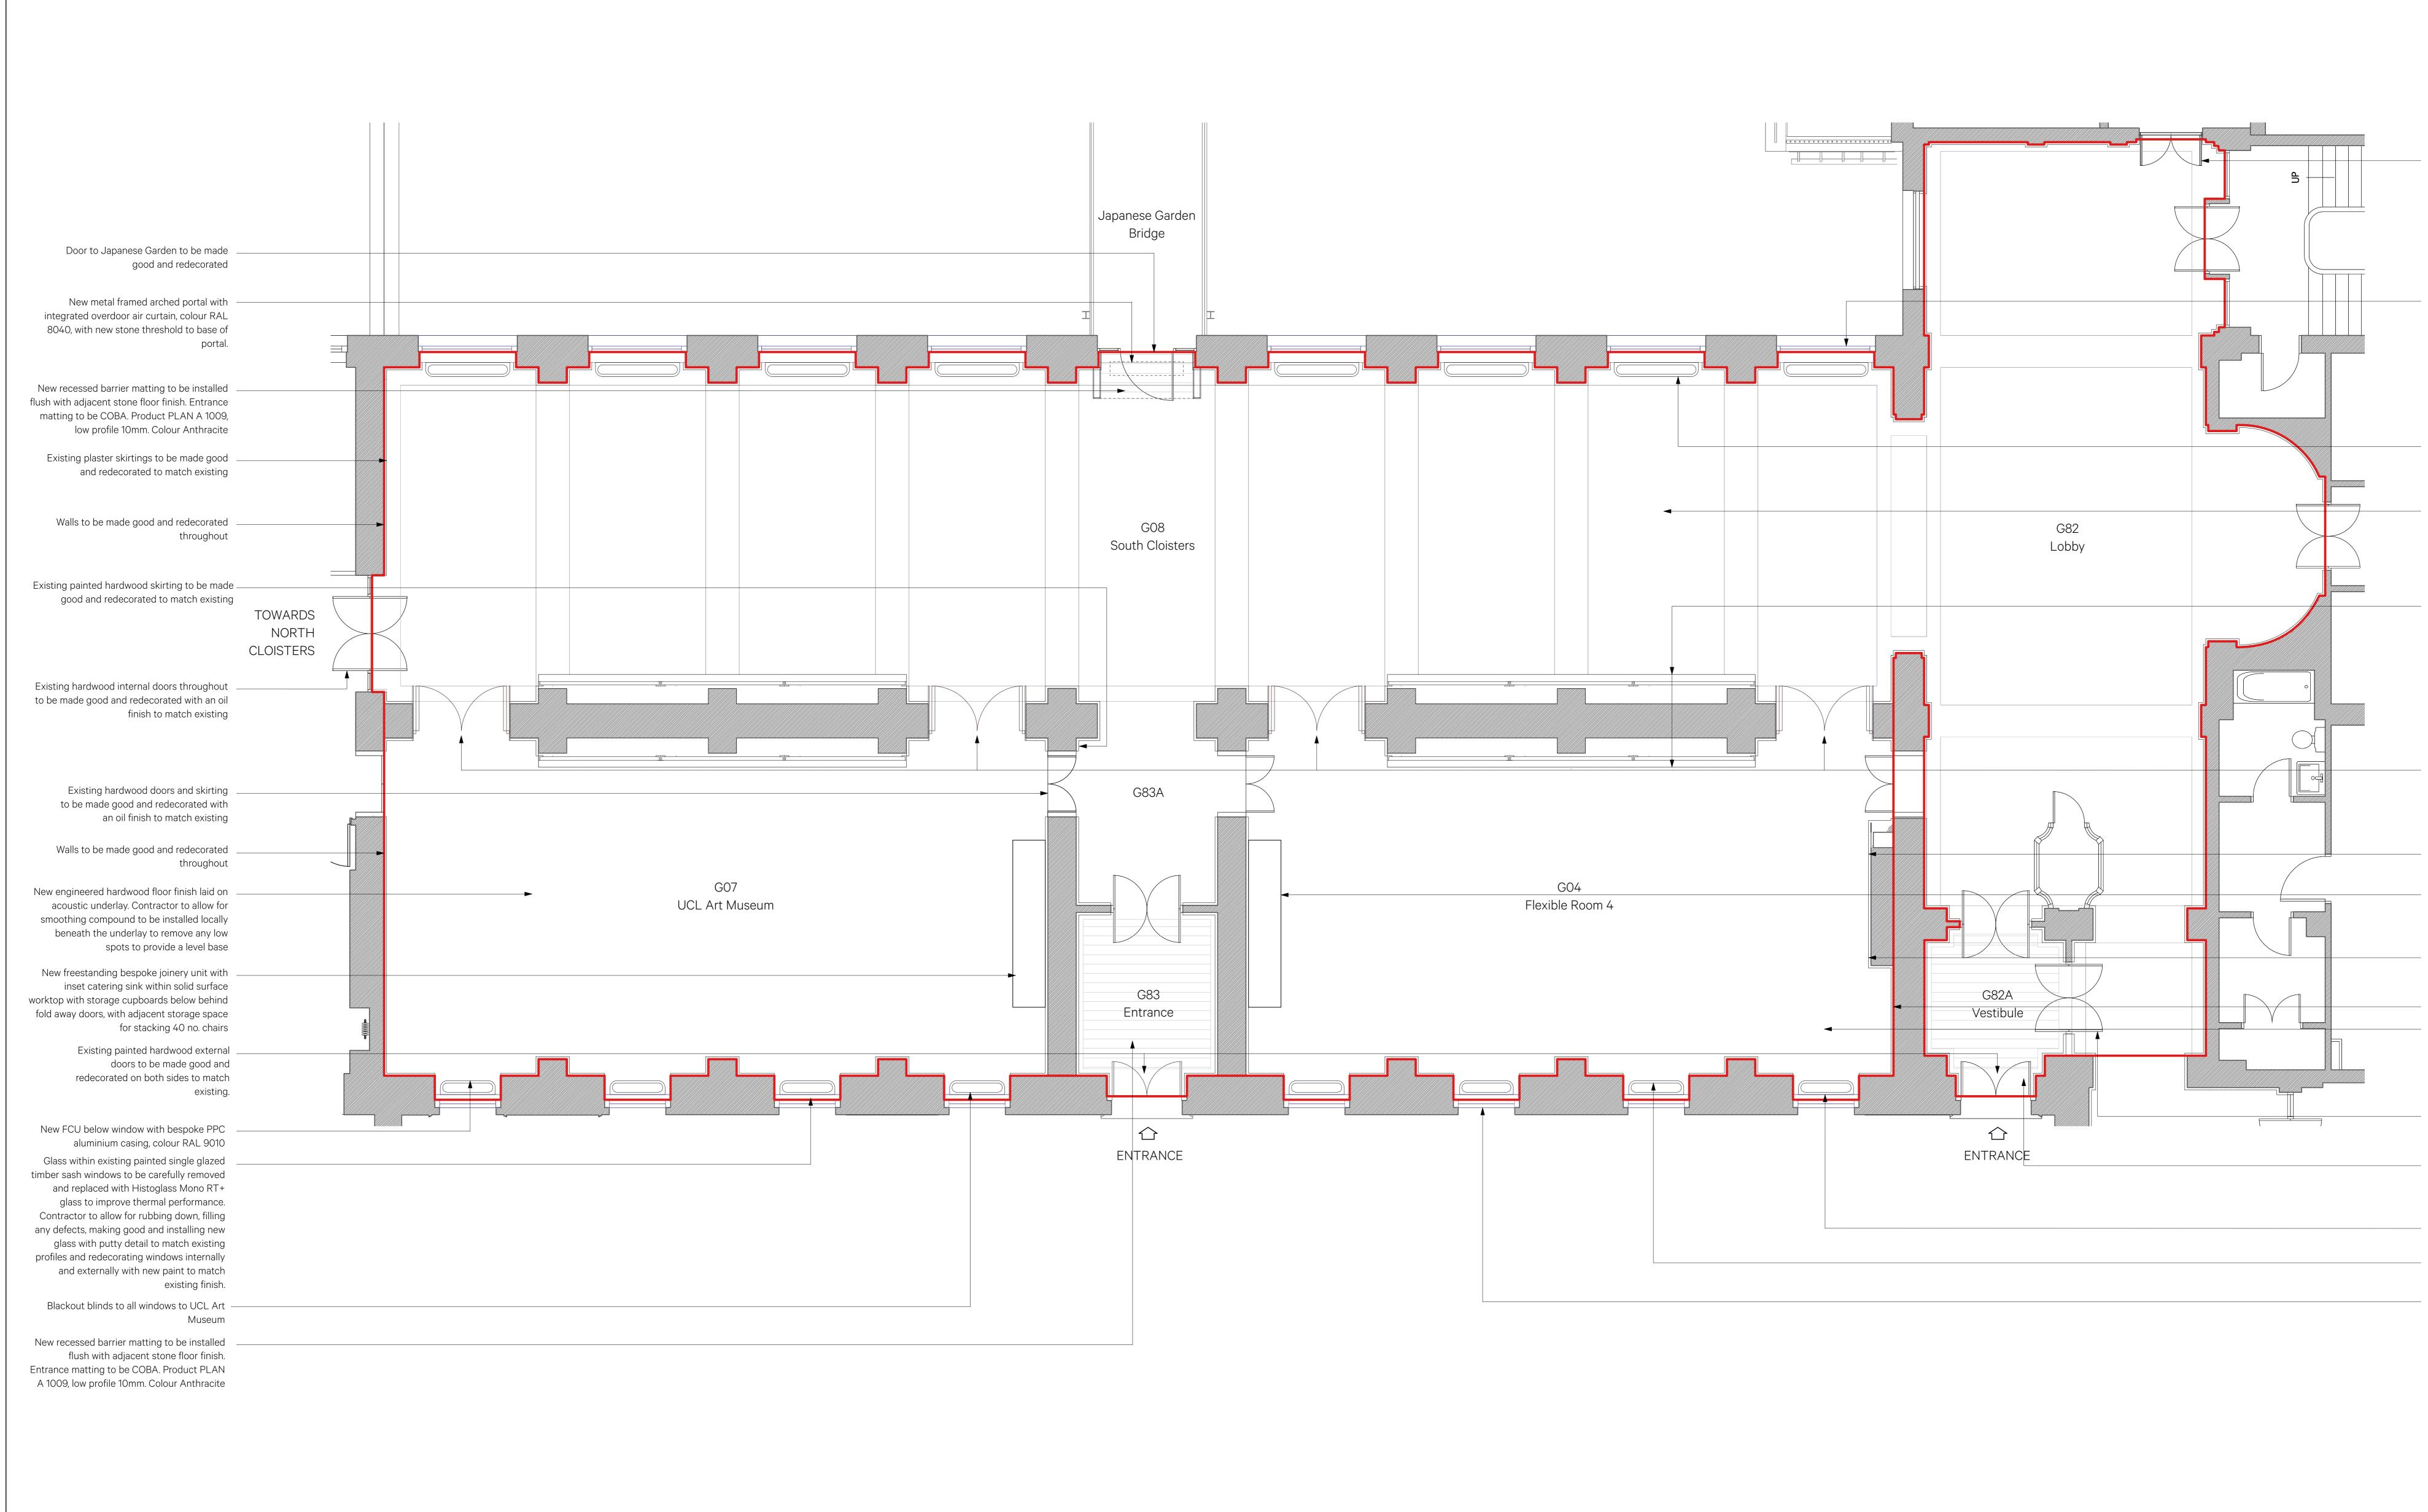

Existing hardwood internal doors throughout to be made good and redecorated with an oil finish to match existing

Glass within existing painted single glazed timber windows to be carefully removed and replaced with Histoglass Mono RT+ glass to improve thermal performance. Contractor to allow for rubbing down, filling any defects, making good and installing new glass with putty detail to match existing profiles and redecorating windows internally and externally with new paint to match existing finish.

New Fan Coil Units below windows with bespoke PPC aluminium casing, colour RAL 9010

Existing stone floor to be cleaned and refinished with Lithofin Stain Stop.

New Exhibition / Display Cabinet with LED video wall (comprising 3 no. screens abutting one another, each approx. 2.54m wide x 1.44m high) with integral ventilated AV cabinet and 2 no. recessed display cabinets at low level (with lighting, humidity and temperature control), all housed within PPC aluminium bespoke frame.

New EI30 glazed steel doors within metal framed arched portal, colour RAL 8040, with new stone threshold to base of portal. Doors to be capable of being held in the open position with hold open closers.

New hardwood skirting to match existing to be installed where internal partitions have been removed

New freestanding bespoke joinery unit with inset catering sink within solid surface worktop with storage cupboards below behind fold away doors, with adjacent storage space for stacking 40 no. chairs

Existing hardwood doors and skirting to be made good and redecorated with an oil finish to match existing

Walls to be made good and redecorated throughout New engineered hardwood floor finish laid on acoustic

underlay. Contractor to allow for smoothing compound to be installed locally beneath the underlay to remove any low spots to provide a level base

Existing hardwood internal doors throughout to be made good and redecorated with an oil finish to match existing

New recessed barrier matting to be installed flush with adjacent stone floor finish. Entrance matting to be COBA. Product PLAN A 1009, low profile 10mm. Colour Anthracite

Blackout blinds to all windows to Flexible Rooms

New FCU below window with bespoke PPC aluminium casing, colour RAL 9010

Glass within existing painted single glazed timber sash windows to be carefully removed and replaced with Histoglass Mono RT+ glass to improve thermal performance. Contractor to allow for rubbing down, filling any defects, making good and installing new glass with putty detail to match existing profiles and redecorating windows internally and externally with new paint to match existing finish.