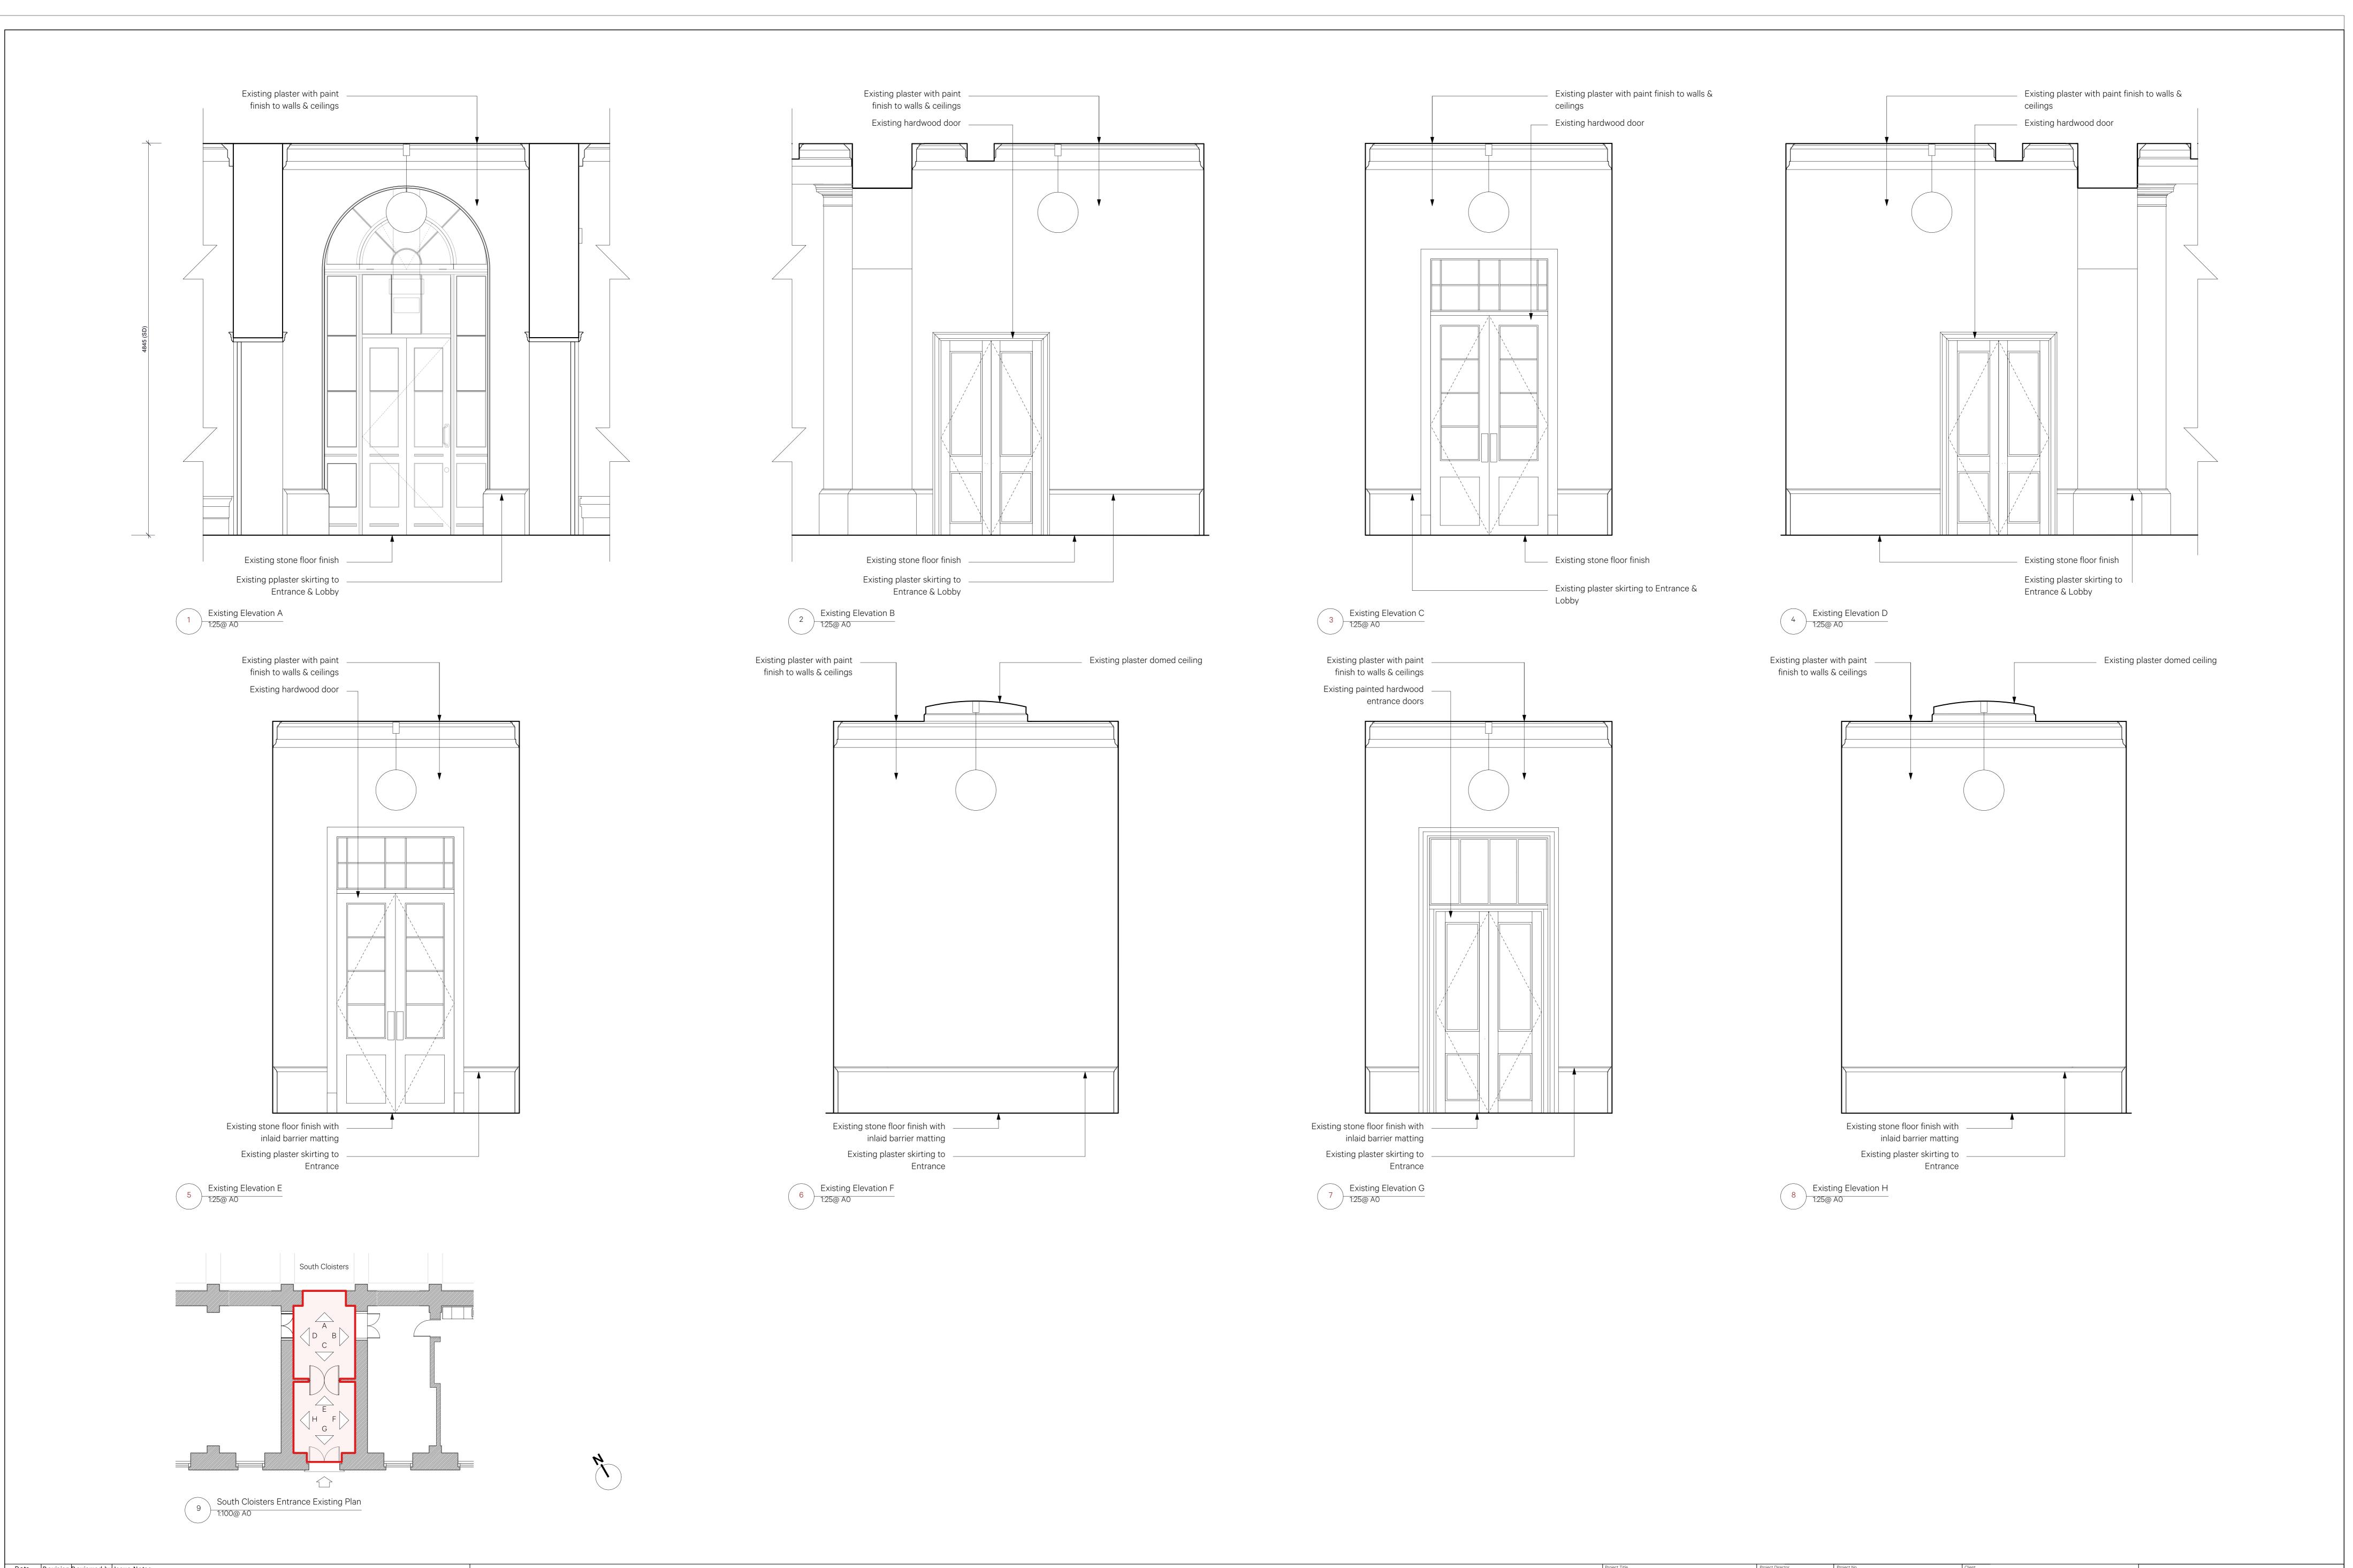

| Date Revision Reviewed by Issue Notes | 1.25                                            | Project Direction Project No.                                                                                                                                                                                                                                                                                                                                                                                                                                                                                                                                                                                                |
|---------------------------------------|-------------------------------------------------|------------------------------------------------------------------------------------------------------------------------------------------------------------------------------------------------------------------------------------------------------------------------------------------------------------------------------------------------------------------------------------------------------------------------------------------------------------------------------------------------------------------------------------------------------------------------------------------------------------------------------|
| 19/04/2024 P1 SP First Issue          | Project Scope Area                              | Wilkins Building  SP 980  Drawn By Scale                                                                                                                                                                                                                                                                                                                                                                                                                                                                                                                                                                                     |
| 21.06.24 P2 CP Stage 3 Issue          | 0 0.5 1 2 3m                                    | Diawit by Scale                                                                                                                                                                                                                                                                                                                                                                                                                                                                                                                                                                                                              |
| 19.07.24 P3 CP Planning Issue         | Note:                                           | Sheet Title Date CAD File Name Unit 0.01 California Building Deals Gateway  Deals Gateway  Deals Gateway                                                                                                                                                                                                                                                                                                                                                                                                                                                                                                                     |
|                                       | All existing skirting and sockets to be revised | South Cloisters Entrance - Existing  03/04/2024  980-A-1230-Wilkins South.vwx  London SE13 7SB  020 8305 6010                                                                                                                                                                                                                                                                                                                                                                                                                                                                                                                |
|                                       |                                                 | Elevations  NO DIMENSIONS ARE TO BE SCALED FROM THIS DRAWING. THE CONTRACTOR/MANUFACTURER IS RESPONSIBLE FOR CHECKING ALL DIMENSIONS AND QUERYING ANY DISCREPANCIES. THIS DRAWING IS THE PROPERTY OF BURWELL ARCHITECTS  LTD. COPYRIGHT IS RESPERVED BY THEM AND THE DRAWING IS SUFED ON CONDITION THAT IT IS NOT COPIED BETRODUCED RETAINED OR DISCI OSED TO ANY UNAUTHORISED PERSON EITHER WHOLLY OR IN PART WITHOUT WRITTEN CONSENT.  BELEVATIONS  Existing Elevations  Sheet No.  1000 8305 6010  Sheet No.  1010 @burwellarchitects.com  1020 8305 6010  Existing Elevations  P3  980-A-1237  Www.burwellarchitects.com |
|                                       |                                                 | LTD. COPYRIGHT IS RESERVED BY THEM AND THE DRAWING IS ISSUED ON CONDITION THAT IT IS NOT COPIED, REPRODUCED, RETAINED OR DISCLOSED TO ANY UNAUTHORISED PERSON, EITHER WHOLLY OR IN PART, WITHOUT WRITTEN CONSENT.                                                                                                                                                                                                                                                                                                                                                                                                            |