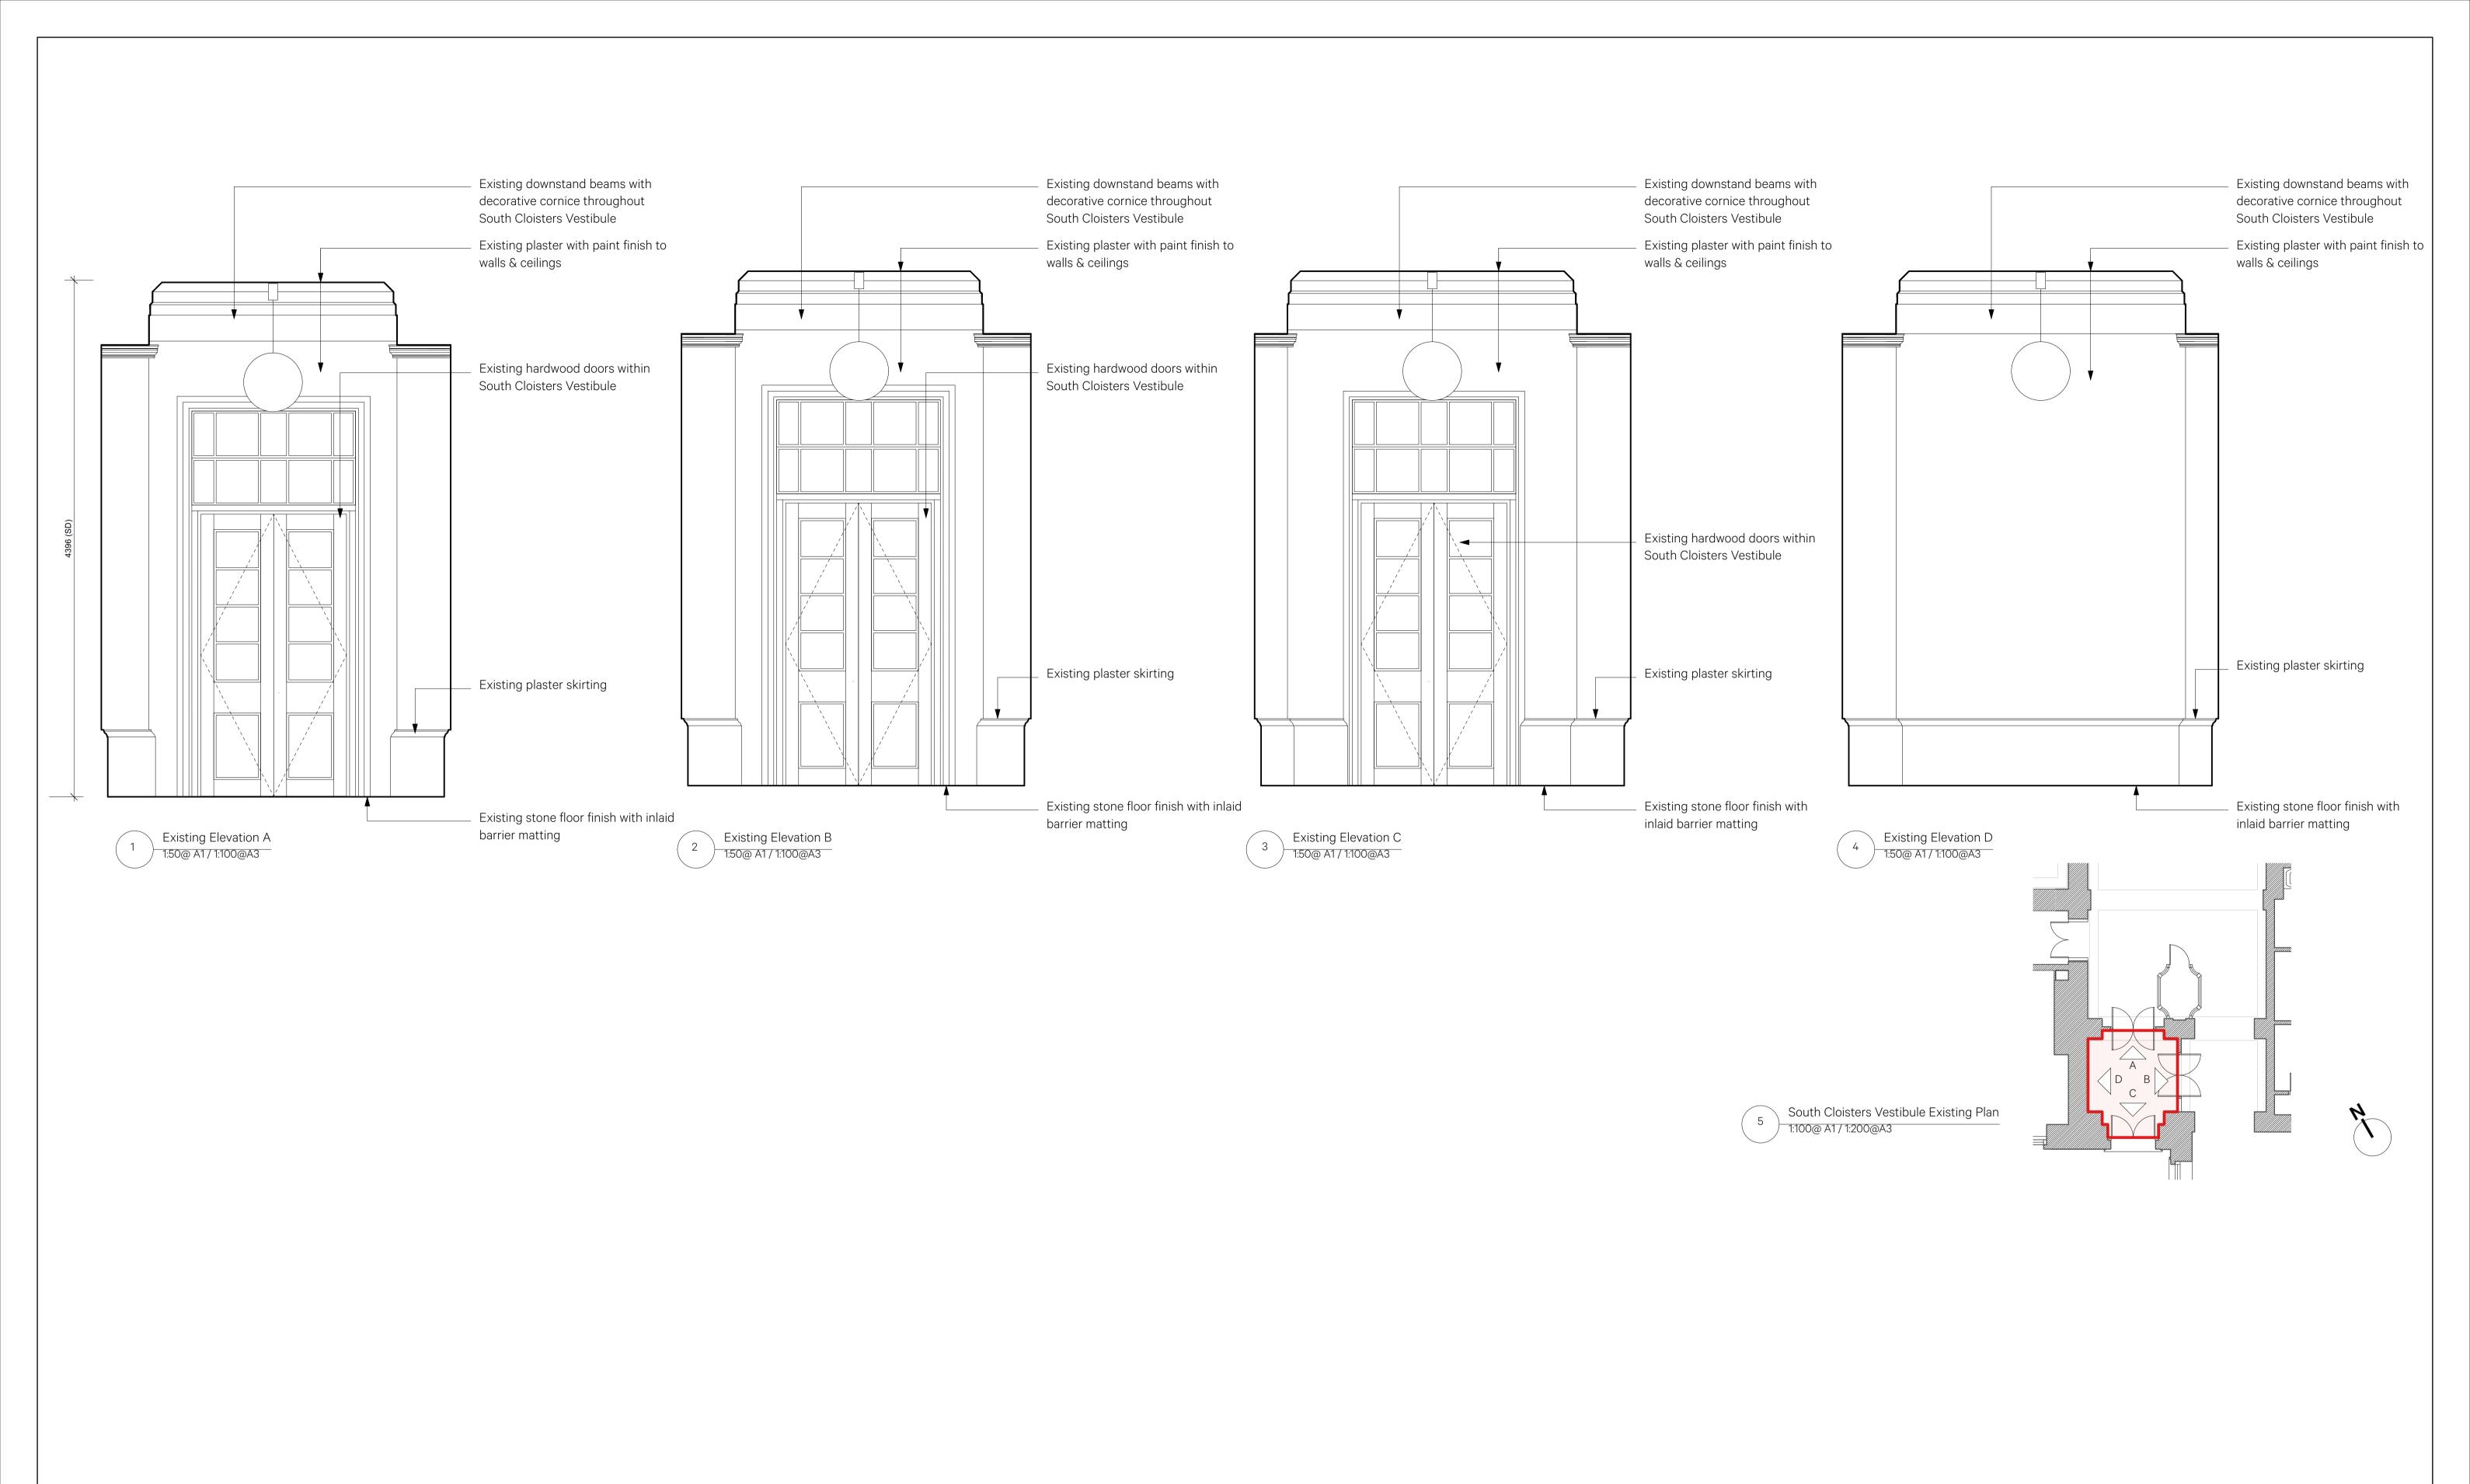

| Date       | Revision | Reviewed by | y Issue Notes  | 1:25                                                                                                                                                                                                                                                                                                                                                                                                                          | Project Title                                                       | Project Director               | Project No.                                | Client UCL                                                                                |                    |
|------------|----------|-------------|----------------|-------------------------------------------------------------------------------------------------------------------------------------------------------------------------------------------------------------------------------------------------------------------------------------------------------------------------------------------------------------------------------------------------------------------------------|---------------------------------------------------------------------|--------------------------------|--------------------------------------------|-------------------------------------------------------------------------------------------|--------------------|
| 25/04/2024 | P1       | СР          | First Issue    | Project Scope Area                                                                                                                                                                                                                                                                                                                                                                                                            | Wilkins Building  Sheet Title South Vestibule - Existing Elevations | Drawn By  MM  Date  25/04/2024 | 980                                        | Design Firm  Unit 0.01 California Building  Deals Gateway  London SE13 7SB  020 8305 6010 | Burwell Architects |
| 21.06.24   | P2       | СР          | Stage 3 Issue  | 0 0.5 1 2 3m                                                                                                                                                                                                                                                                                                                                                                                                                  |                                                                     |                                | CAD File Name 980-A-1230-Wilkins South.vwx |                                                                                           |                    |
| 19.07.24   | P3       | 3 CP        | Planning Issue | Note: All existing skirting and sockets to be revised                                                                                                                                                                                                                                                                                                                                                                         |                                                                     |                                |                                            |                                                                                           |                    |
|            |          |             |                | NO DIMENSIONS ARE TO BE SCALED FROM THIS DRAWING. THE CONTRACTOR/MANUFACTURER IS RESPONSIBLE FOR CHECKING ALL DIMENSIONS AND QUERYING ANY DISCREPANCIES. THIS DRAWING IS THE PROPERTY OF BURWELL ARCHITECTS LTD. COPYRIGHT IS RESERVED BY THEM AND THE DRAWING IS ISSUED ON CONDITION THAT IT IS NOT COPIED, REPRODUCED, RETAINED OR DISCLOSED TO ANY UNAUTHORISED PERSON, EITHER WHOLLY OR IN PART, WITHOUT WRITTEN CONSENT. | Existing Elevations                                                 | Revision P3                    | Sheet No. 980-A-1235                       | info@burwellarchitects.com www.burwellarchitects.com                                      |                    |