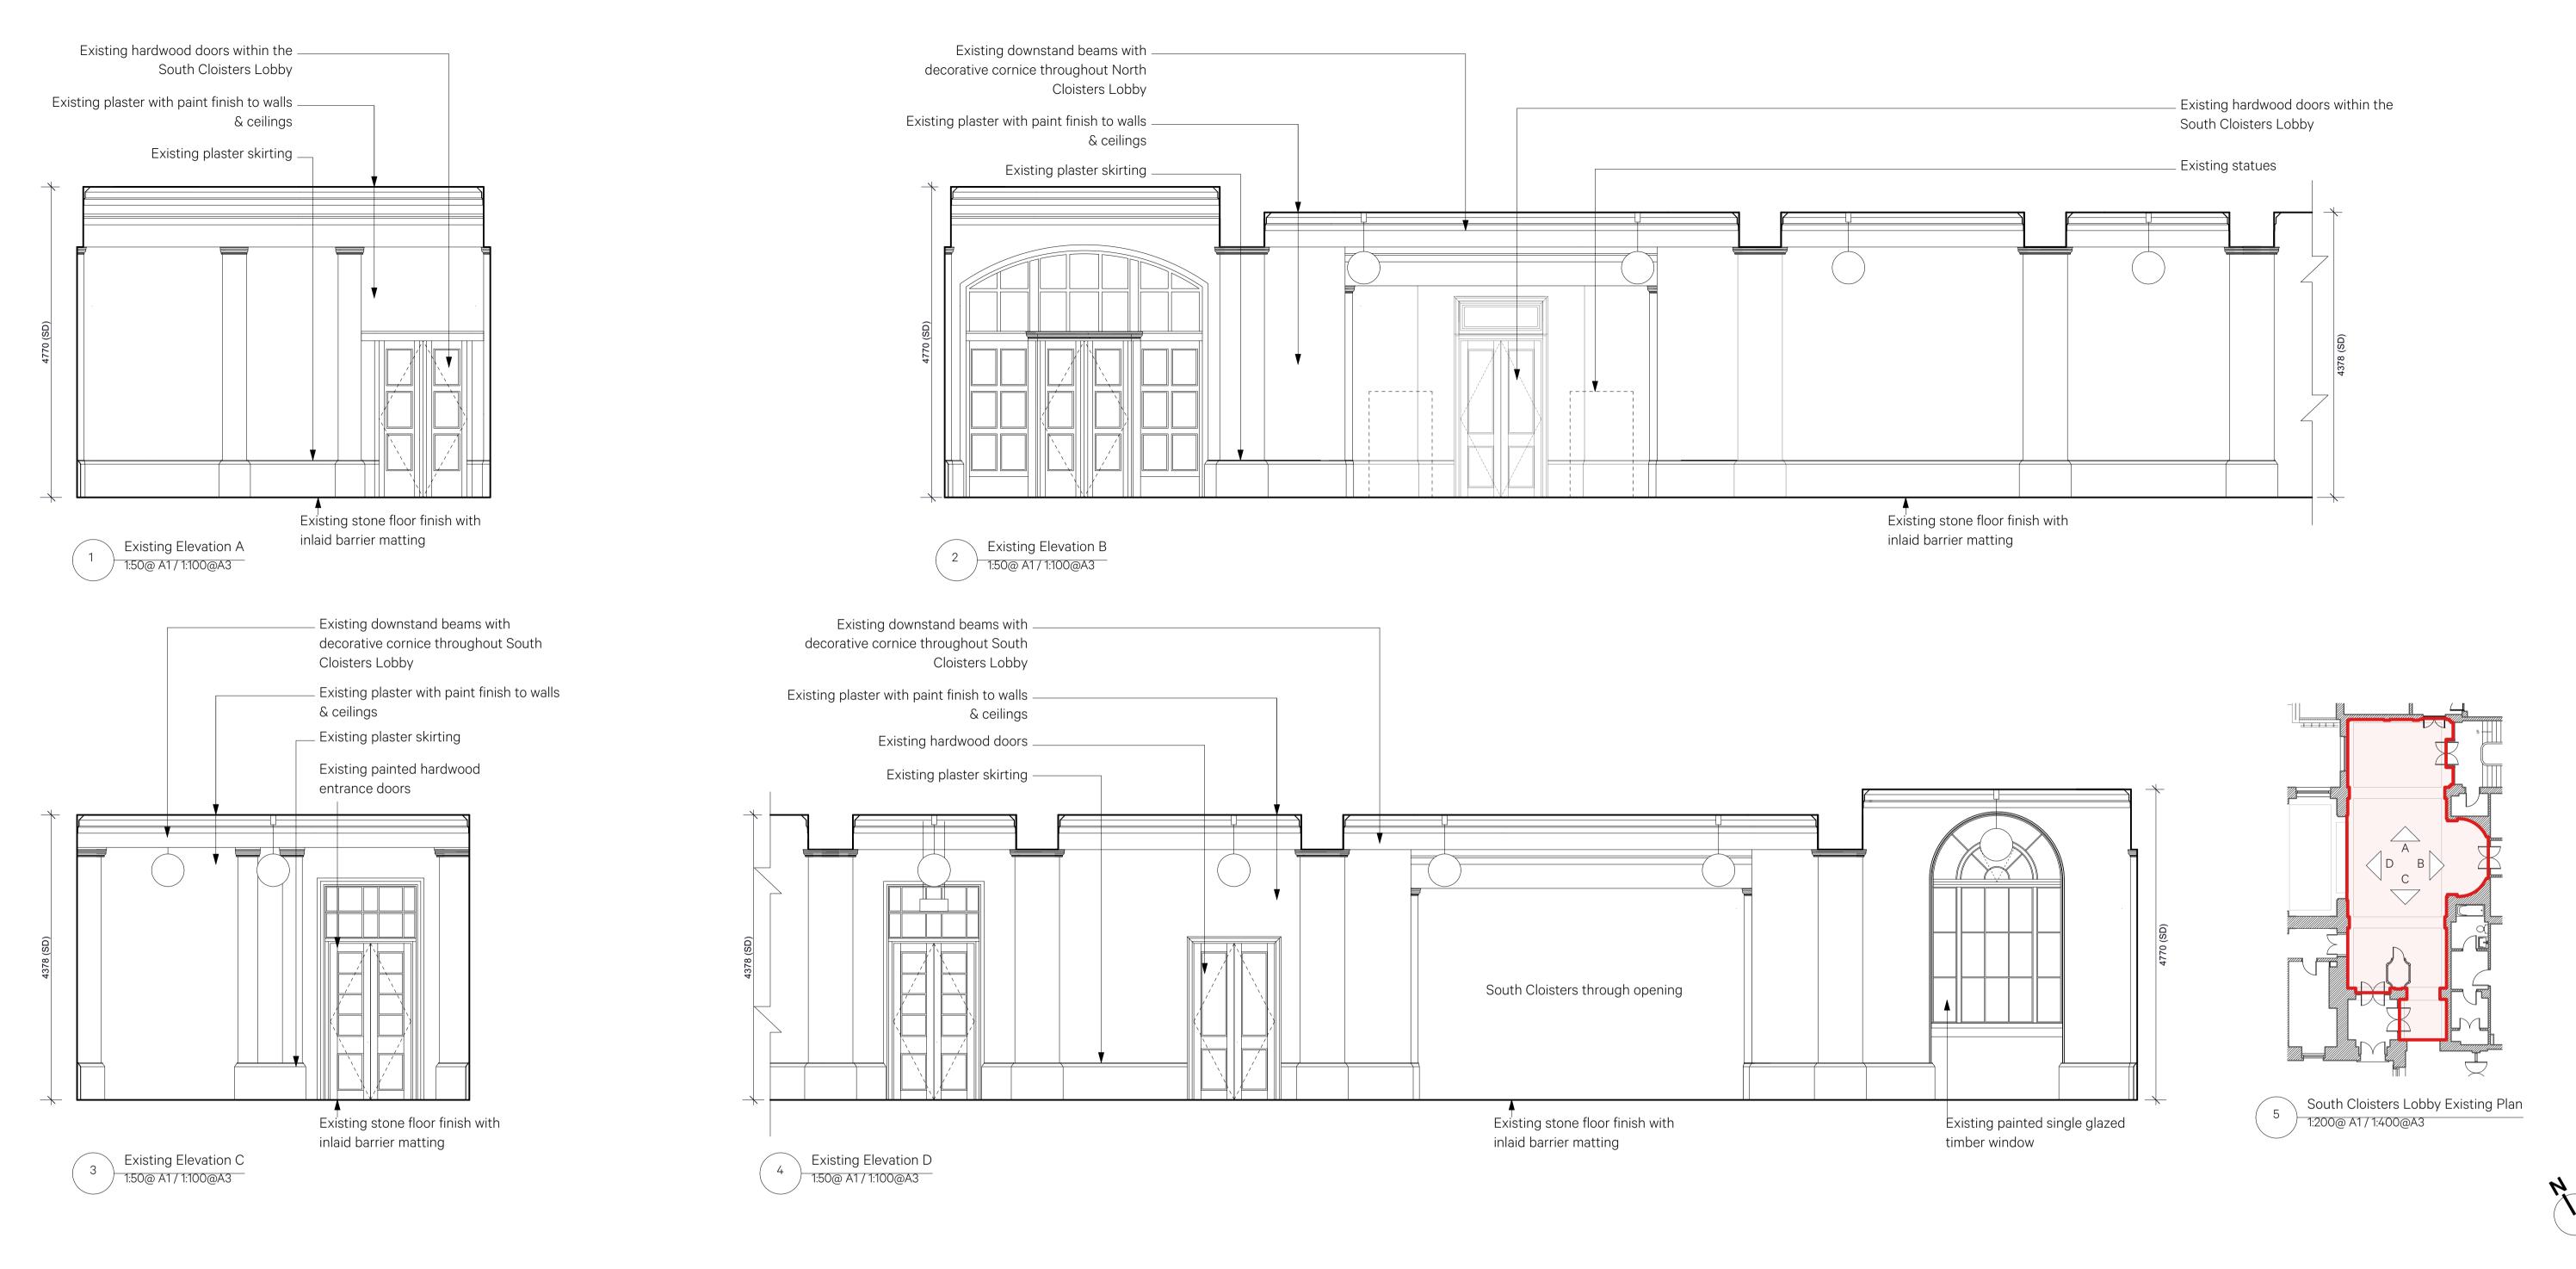

| Date Revision Reviewed by | y Issue Notes  |                                                                                                                                                                                                                                                                                                                                                                                                                  | Project Title                                                  | Project Director       | Project No.   |                          | Client UCL                                            |                    |
|---------------------------|----------------|------------------------------------------------------------------------------------------------------------------------------------------------------------------------------------------------------------------------------------------------------------------------------------------------------------------------------------------------------------------------------------------------------------------|----------------------------------------------------------------|------------------------|---------------|--------------------------|-------------------------------------------------------|--------------------|
| 25/04/2024 P1 CP          | First Issue    | 1:50 Project Scope Area                                                                                                                                                                                                                                                                                                                                                                                          | Wilkins Building                                               | SP                     |               | 980                      |                                                       |                    |
| 21.06.24 P2 CP            | Stage 3 Issue  | 0 0.5 1 2 3 4 5m                                                                                                                                                                                                                                                                                                                                                                                                 | Wilkins building                                               | Drawn By MM            | Scale         | 1:50                     | Design Firm                                           | D Arebitests       |
| 19.07.24 P3 CP            | Planning Issue | Note:                                                                                                                                                                                                                                                                                                                                                                                                            | Sheet Title                                                    | Date                   | CAD File Name | 1.00                     | Unit 0.01 California Buildii Deals Gateway            | Burwell Architects |
|                           |                | All existing skirting and sockets to be revised                                                                                                                                                                                                                                                                                                                                                                  | South Cloisters Lobby - Existing Elevation Existing Elevations | 1 <b>\$</b> 25/04/2024 | 980-          | A-1230-Wilkins South.vwx | London SE13 7SB<br>020 8305 6010                      |                    |
|                           |                | NO DIMENSIONS ARE TO BE SCALED FROM THIS DRAWING. THE CONTRACTOR/MANUFACTURER IS RESPONSIBLE FOR CHECKING ALL DIMENSIONS AND QUERYING ANY DISCREPANCIES. THIS DRAWING IS THE PROPERTY OF BURWELL ARC LTD. COPYRIGHT IS RESERVED BY THEM AND THE DRAWING IS ISSUED ON CONDITION THAT IT IS NOT COPIED, REPRODUCED, RETAINED OR DISCLOSED TO ANY UNAUTHORISED PERSON, EITHER WHOLLY OR IN PART, WITHOUT WRITTEN CO | HITECTS CONSENT.                                               | Revision P3            | Sheet No.     | 980-A-1234               | info@burwellarchitects.co<br>www.burwellarchitects.co | om<br>om           |