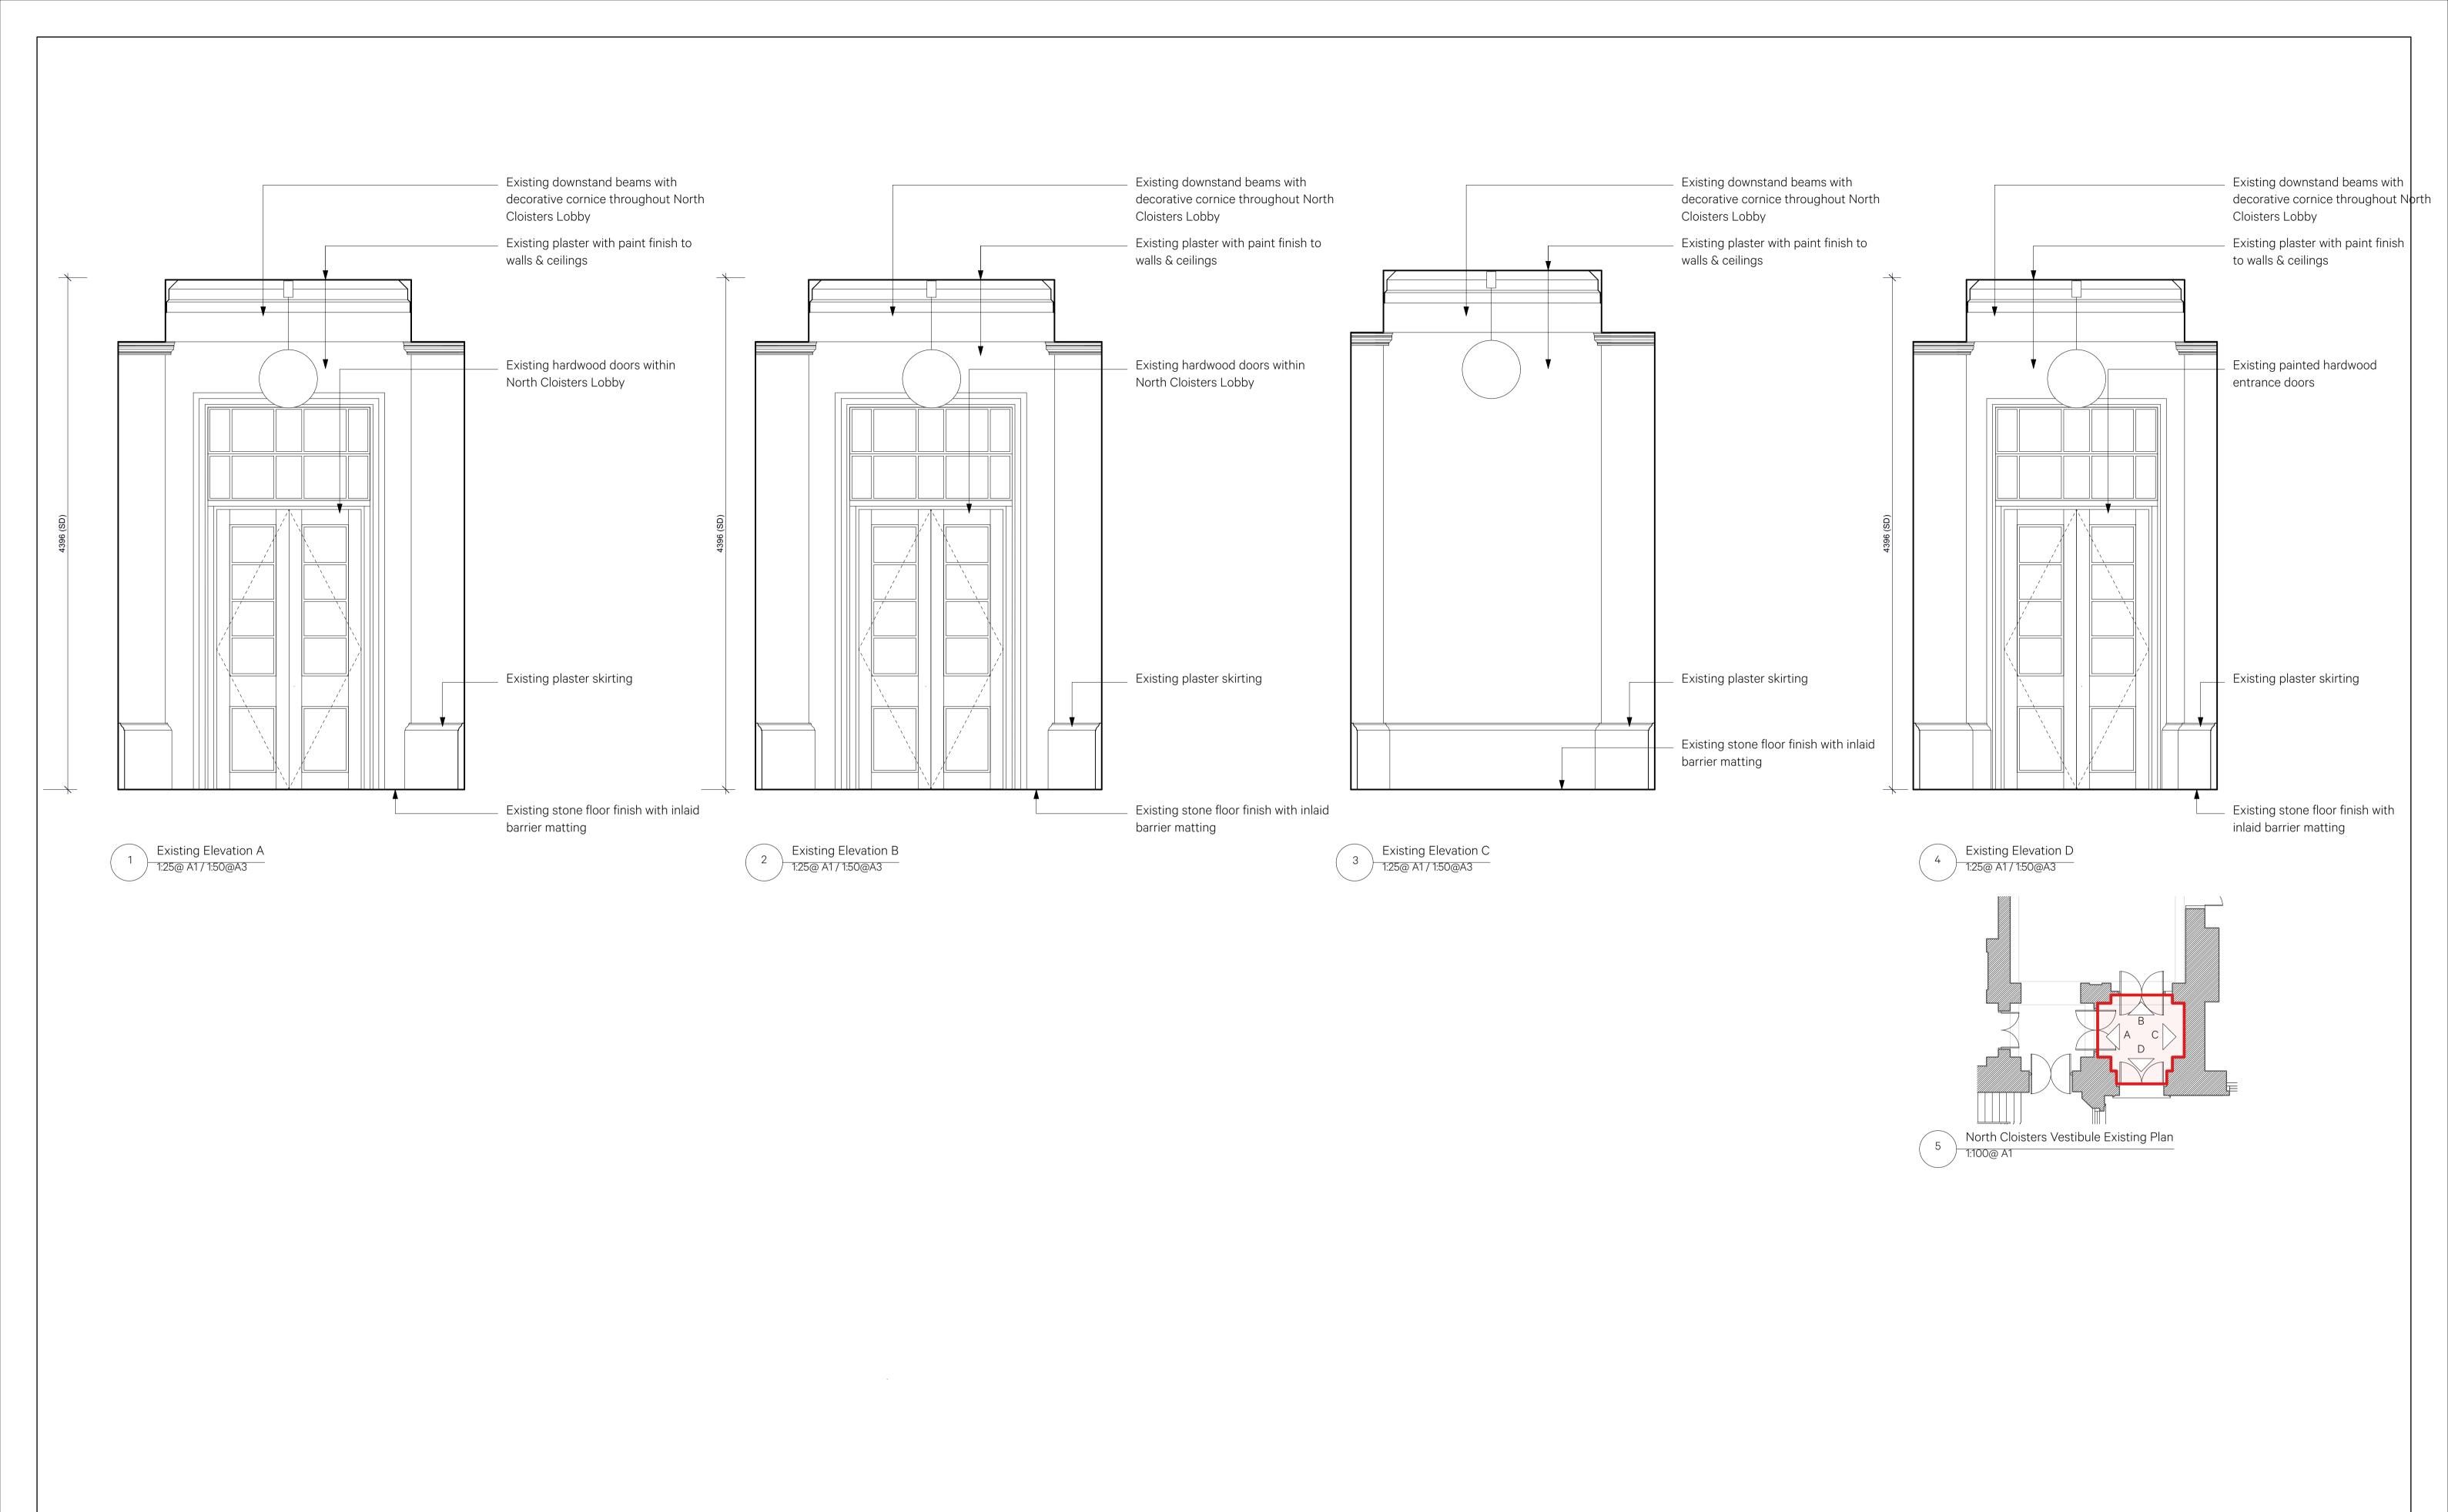

| Date Revision Reviewed by Issue Notes | 105                                                                                                                                                                                                                                                                                                                                                                                                                  | Project Title                   | Project Director | Project No.                                 | Client UCL                                              |                                        |
|---------------------------------------|----------------------------------------------------------------------------------------------------------------------------------------------------------------------------------------------------------------------------------------------------------------------------------------------------------------------------------------------------------------------------------------------------------------------|---------------------------------|------------------|---------------------------------------------|---------------------------------------------------------|----------------------------------------|
| 25/04/2024 P1 CP First Issue          | 1:25                                                                                                                                                                                                                                                                                                                                                                                                                 | Wilkins Building                | SP               | 980                                         |                                                         |                                        |
| 21.06.24 P2 CP Stage 3 Issue          | O 0.5 1 2 3m                                                                                                                                                                                                                                                                                                                                                                                                         | Wilkins Building                | Drawn By MM      | Scale                                       |                                                         |                                        |
| 19.06.24 P3 CP Planning Issue         |                                                                                                                                                                                                                                                                                                                                                                                                                      |                                 | IVIIVI           | 1:25                                        | Unit 0.01 California Building  Deals Gateway            | Burwell Architects                     |
|                                       |                                                                                                                                                                                                                                                                                                                                                                                                                      | Sheet Title                     | 25/04/2024       | CAD File Name  980 A 1200 Wilkins North,ywx | London SE13 7SB                                         | յուսուլուսուրուսույնուսույնուսուրուսու |
|                                       |                                                                                                                                                                                                                                                                                                                                                                                                                      | Vestibule - Existing Elevations |                  | 300_A_1200_WIIKIIS 1101 UI.VWX              | 020 8305 6010                                           |                                        |
|                                       | NO DIMENSIONS ARE TO BE SCALED FROM THIS DRAWING. THE CONTRACTOR/MANUFACTURER IS RESPONSIBLE FOR CHECKING ALL DIMENSIONS AND QUERYING ANY DISCREPANCIES. THIS DRAWING IS THE PROPERTY OF BURWILL ARCH.  LTD. COPYRIGHT IS RESERVED BY THEM AND THE DRAWING IS ISSUED ON CONDITION THAT IT IS NOT COPIED, REPRODUCED, RETAINED OR DISCLOSED TO ANY UNAUTHORISED PERSON, EITHER WHOLLY OR IN PART, WITHOUT WRITTEN CO. | CONSENT.                        | Revision P3      | Sheet No. 980-A-1205                        | info@burwellarchitects.com<br>www.burwellarchitects.com |                                        |
|                                       |                                                                                                                                                                                                                                                                                                                                                                                                                      |                                 |                  | 000 / 1200                                  | www.burwellarchitects.com                               |                                        |