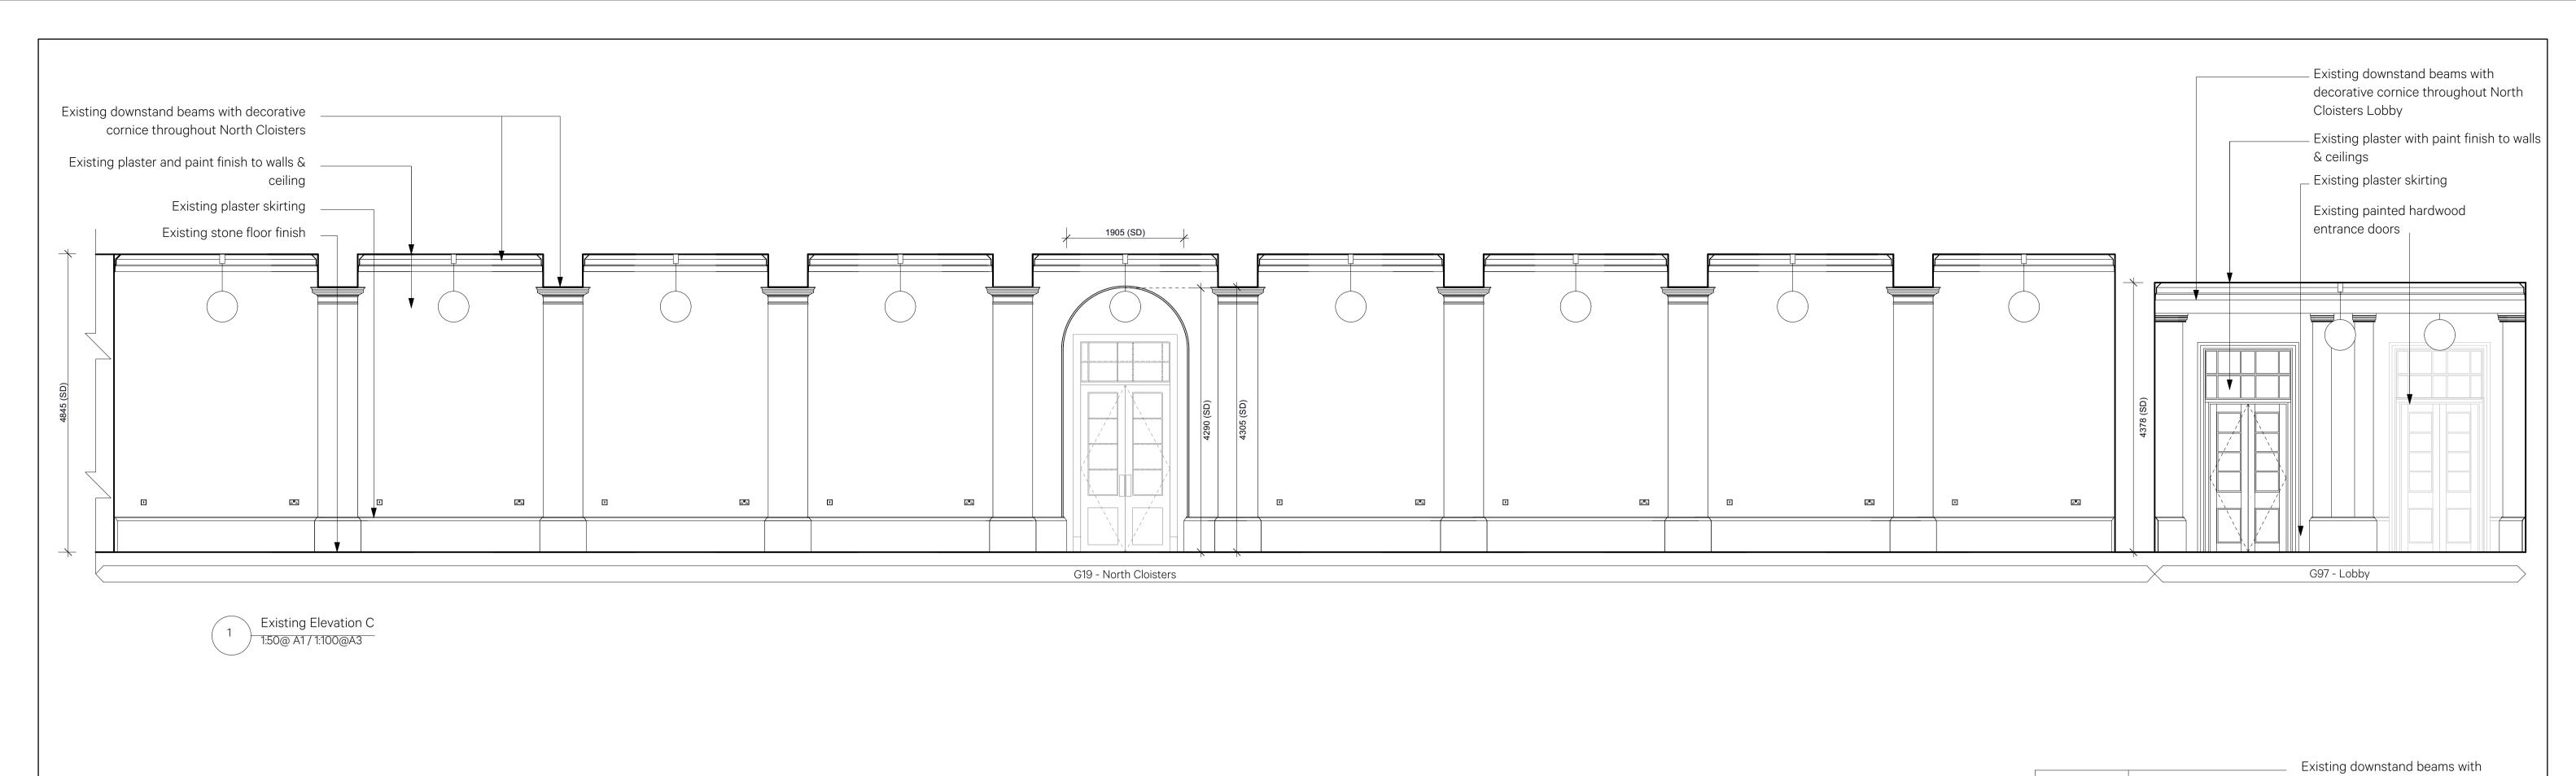

|      | Project Title                         | Project Director | Project No.                                | Client UCL                    |  |
|------|---------------------------------------|------------------|--------------------------------------------|-------------------------------|--|
|      |                                       | SP               | 980                                        |                               |  |
|      | Wilkins Building                      |                  |                                            |                               |  |
|      | vincino Bananig                       | Drawn By         | Scale                                      |                               |  |
|      |                                       | MM               | 1:50                                       | Design Firm                   |  |
|      |                                       |                  |                                            | Unit 0.01 California Building |  |
|      | Sheet Title                           | Date 25/04/2024  | CAD File Name 980_A_1200_Wilkins North.vwx | Deals Gateway                 |  |
|      | North Cloisters - Existing Elevations |                  |                                            | London SE13 7SB               |  |
|      |                                       |                  |                                            | 020 8305 6010                 |  |
| CTS  | (2 of 3)                              | Revision P3      | Sheet No. 980-A-1203                       | info@burwellarchitects.com    |  |
| ENT. |                                       |                  |                                            | www.burwellarchitects.com     |  |
|      |                                       |                  |                                            |                               |  |