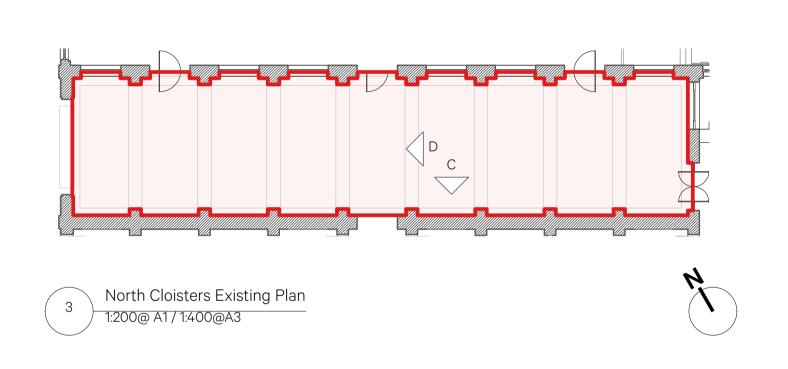

|      | Project Title                         | Project Director | Project No.                                | Client UCL                    |  |
|------|---------------------------------------|------------------|--------------------------------------------|-------------------------------|--|
|      |                                       | SP               | 980                                        |                               |  |
|      | Wilkins Building                      |                  |                                            |                               |  |
|      | vincino Bananig                       | Drawn By         | Scale                                      |                               |  |
|      |                                       | MM               | 1:50                                       | Design Firm                   |  |
|      |                                       |                  |                                            | Unit 0.01 California Building |  |
|      | Sheet Title                           | Date 25/04/2024  | CAD File Name 980_A_1200_Wilkins North.vwx | Deals Gateway                 |  |
|      | North Cloisters - Existing Elevations |                  |                                            | London SE13 7SB               |  |
|      |                                       |                  |                                            | 020 8305 6010                 |  |
| CTS  | (2 of 3)                              | Revision P3      | Sheet No. 980-A-1203                       | info@burwellarchitects.com    |  |
| ENT. |                                       |                  |                                            | www.burwellarchitects.com     |  |
|      |                                       |                  |                                            |                               |  |