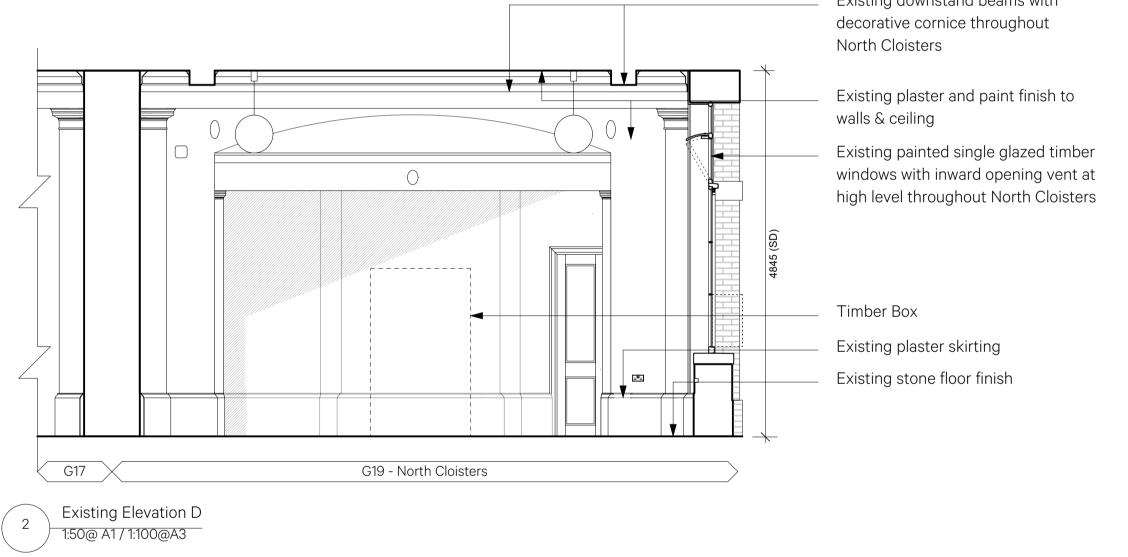

|      | Project Title                         | Project Director | Project No.                                | Client UCL                    |  |
|------|---------------------------------------|------------------|--------------------------------------------|-------------------------------|--|
|      |                                       | SP               | 980                                        |                               |  |
|      | Wilkins Building                      |                  |                                            |                               |  |
|      | vincino Bananig                       | Drawn By         | Scale                                      |                               |  |
|      |                                       | MM               | 1:50                                       | Design Firm                   |  |
|      |                                       |                  |                                            | Unit 0.01 California Building |  |
|      | Sheet Title                           | Date 25/04/2024  | CAD File Name 980_A_1200_Wilkins North.vwx | Deals Gateway                 |  |
|      | North Cloisters - Existing Elevations |                  |                                            | London SE13 7SB               |  |
|      |                                       |                  |                                            | 020 8305 6010                 |  |
| CTS  | (2 of 3)                              | Revision P3      | Sheet No. 980-A-1203                       | info@burwellarchitects.com    |  |
| ENT. |                                       |                  |                                            | www.burwellarchitects.com     |  |
|      |                                       |                  |                                            |                               |  |