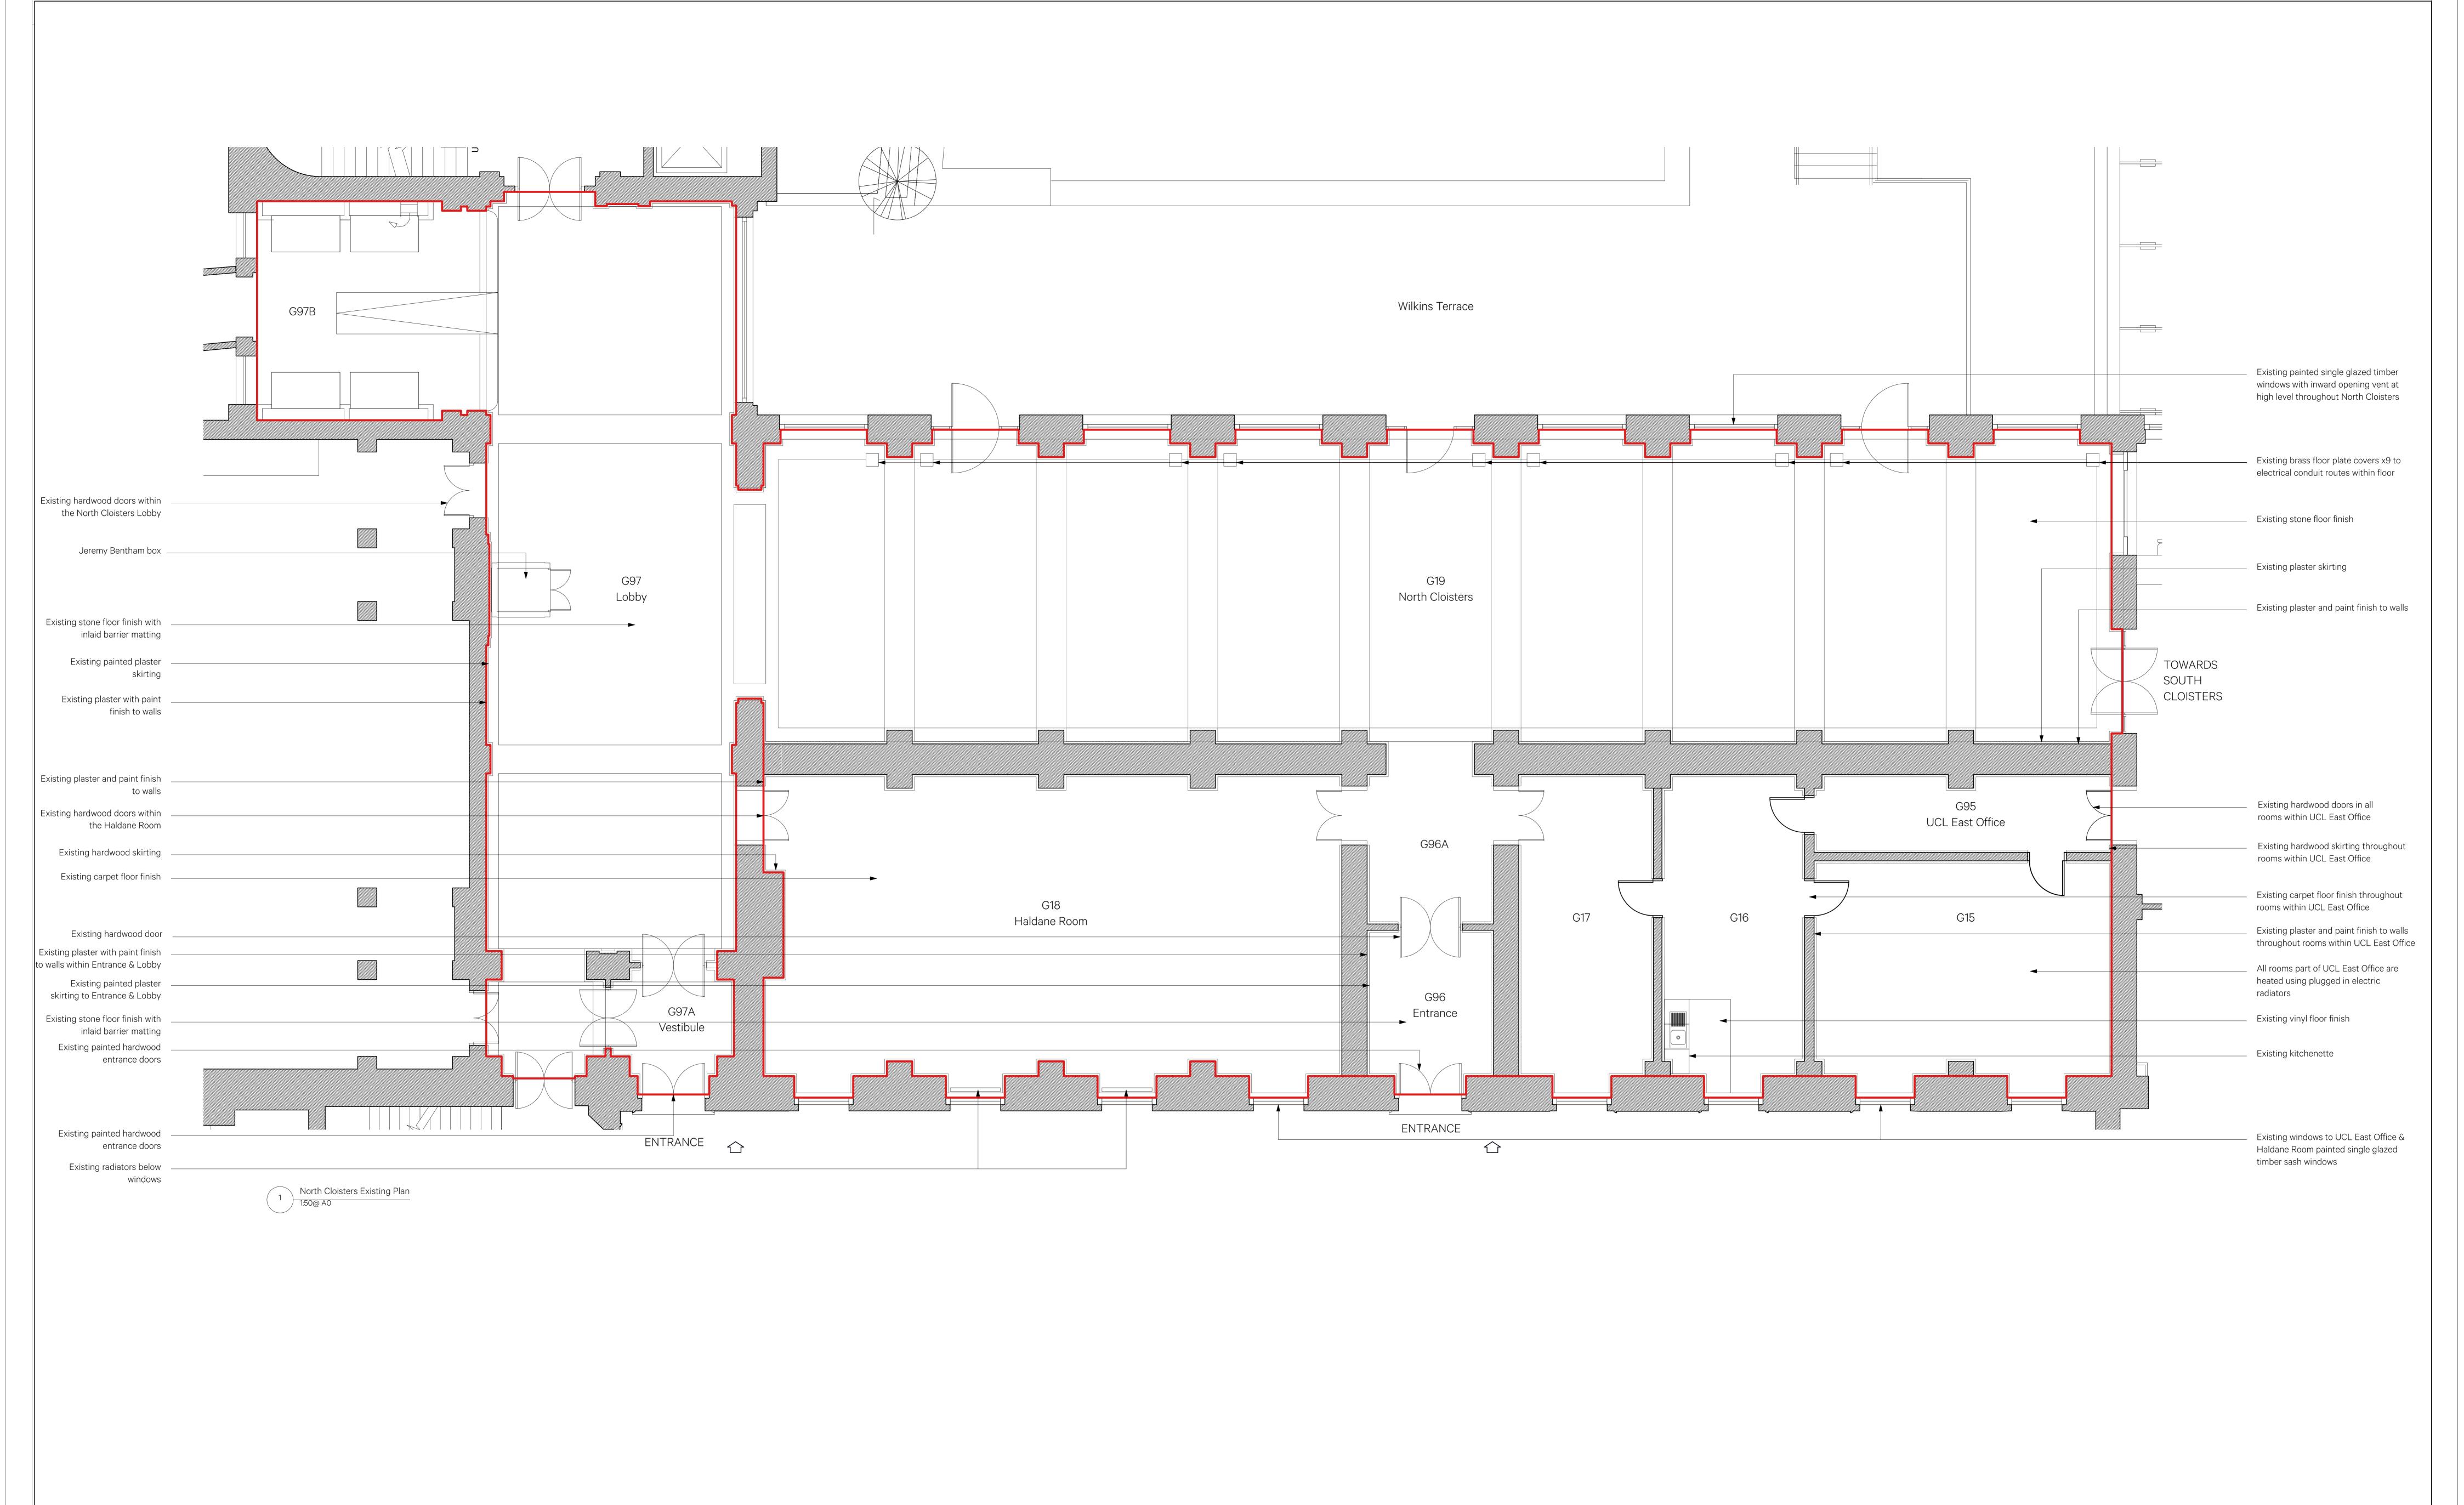

| Date Revision Reviewed by | Project Title                                                                                                                                                                                                                                                                                                                                                                                                                  | tle                           | Project Director | Project No.                                | Client UCL                                              |                    |
|---------------------------|--------------------------------------------------------------------------------------------------------------------------------------------------------------------------------------------------------------------------------------------------------------------------------------------------------------------------------------------------------------------------------------------------------------------------------|-------------------------------|------------------|--------------------------------------------|---------------------------------------------------------|--------------------|
| 25/04/2024 P1 CP          | Project Scope Area                                                                                                                                                                                                                                                                                                                                                                                                             | Wilkins Building              | SP<br>Drawn By   | 980<br>Scale                               |                                                         |                    |
| 21.06.24 P2 CP            | SSUE 0 0.5 1 2 3 4 5m                                                                                                                                                                                                                                                                                                                                                                                                          |                               | MM               | 1:50                                       | Design Firm Unit 0.01 California Building               | Burwell Architects |
| 10.00.21                  | Sheet Title  W                                                                                                                                                                                                                                                                                                                                                                                                                 | Wilkins North - Existing Plan | Date 03/04/2024  | CAD File Name 980_A_1200_Wilkins North.vwx | Deals Gateway<br>London SE13 7SB<br>020 8305 6010       |                    |
|                           | NO DIMENSIONS ARE TO BE SCALED FROM THIS DRAWING. THE CONTRACTOR/MANUFACTURER IS RESPONSIBLE FOR CHECKING ALL DIMENSIONS AND QUERYING ANY DISCREPANCIES. THIS DRAWING IS THE PROPERTY OF BURWELL ARCHITECTS  LTD. COPYRIGHT IS RESERVED BY THEM AND THE DRAWING IS ISSUED ON CONDITION THAT IT IS NOT COPIED, REPRODUCED, RETAINED OR DISCLOSED TO ANY UNAUTHORISED PERSON, EITHER WHOLLY OR IN PART, WITHOUT WRITTEN CONSENT. | v                             | Revision P3      | Sheet No. 980-A-1200                       | info@burwellarchitects.com<br>www.burwellarchitects.com |                    |