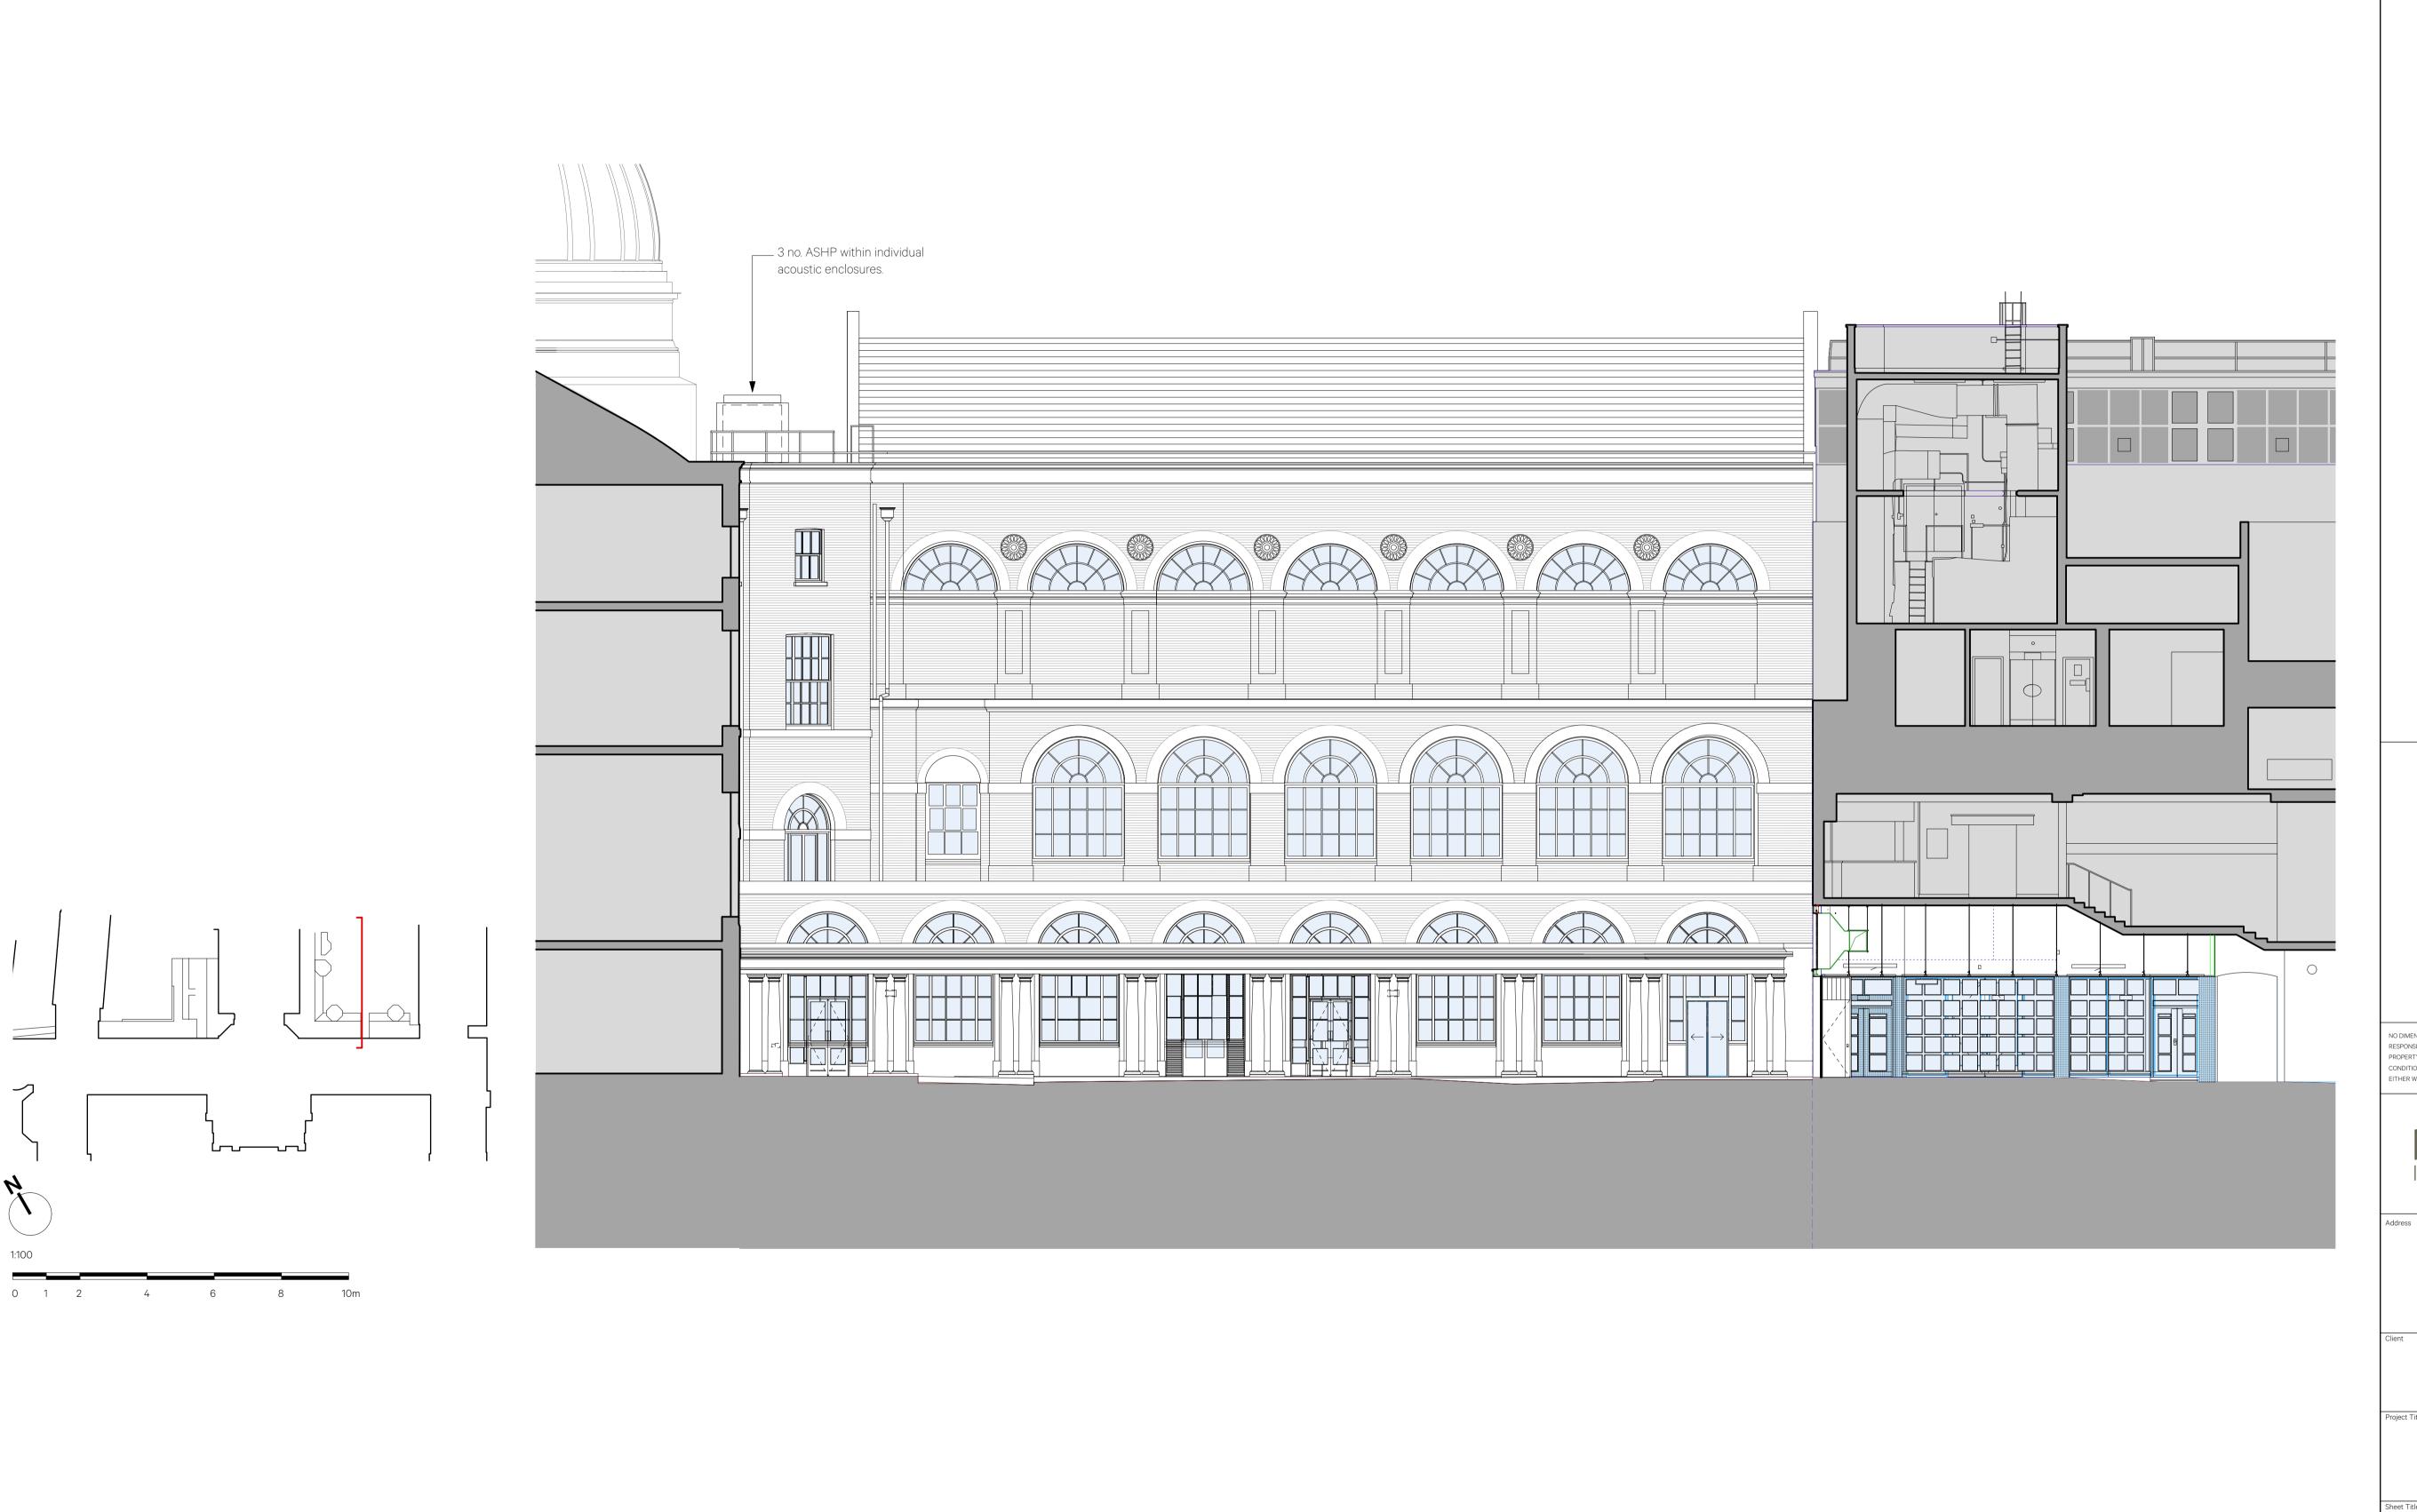

NO DIMENSIONS ARE TO BE SCALED FROM THIS DRAWING. THE CONTRACTOR/MANUFACTURER IS RESPONSIBLE FOR CHECKING ALL DIMENSIONS AND QUERYING ANY DISCREPANCIES. THIS DRAWING IS THE PROPERTY OF BURWELL ARCHITECTS LTD. COPYRIGHT IS RESERVED BY THEM AND THE DRAWING IS ISSUED ON CONDITION THAT IT IS NOT COPIED, REPRODUCED, RETAINED OR DISCLOSED TO ANY UNAUTHORISED PERSON, EITHER WHOLLY OR IN PART, WITHOUT WRITTEN CONSENT. Burwell Architects Unit 0.01 California Building Deals Gateway London SE13 7SB 020 8305 6010 info@burwellarchitects.com www.burwellarchitects.com UCL Wilkins Building Donaldson Wing - South Elevation Proposed 980-G-1100-Elevations.vwx Checked By CP 980 YF 1:100 @ A1 18/06/2024 980\_G\_1124 P3