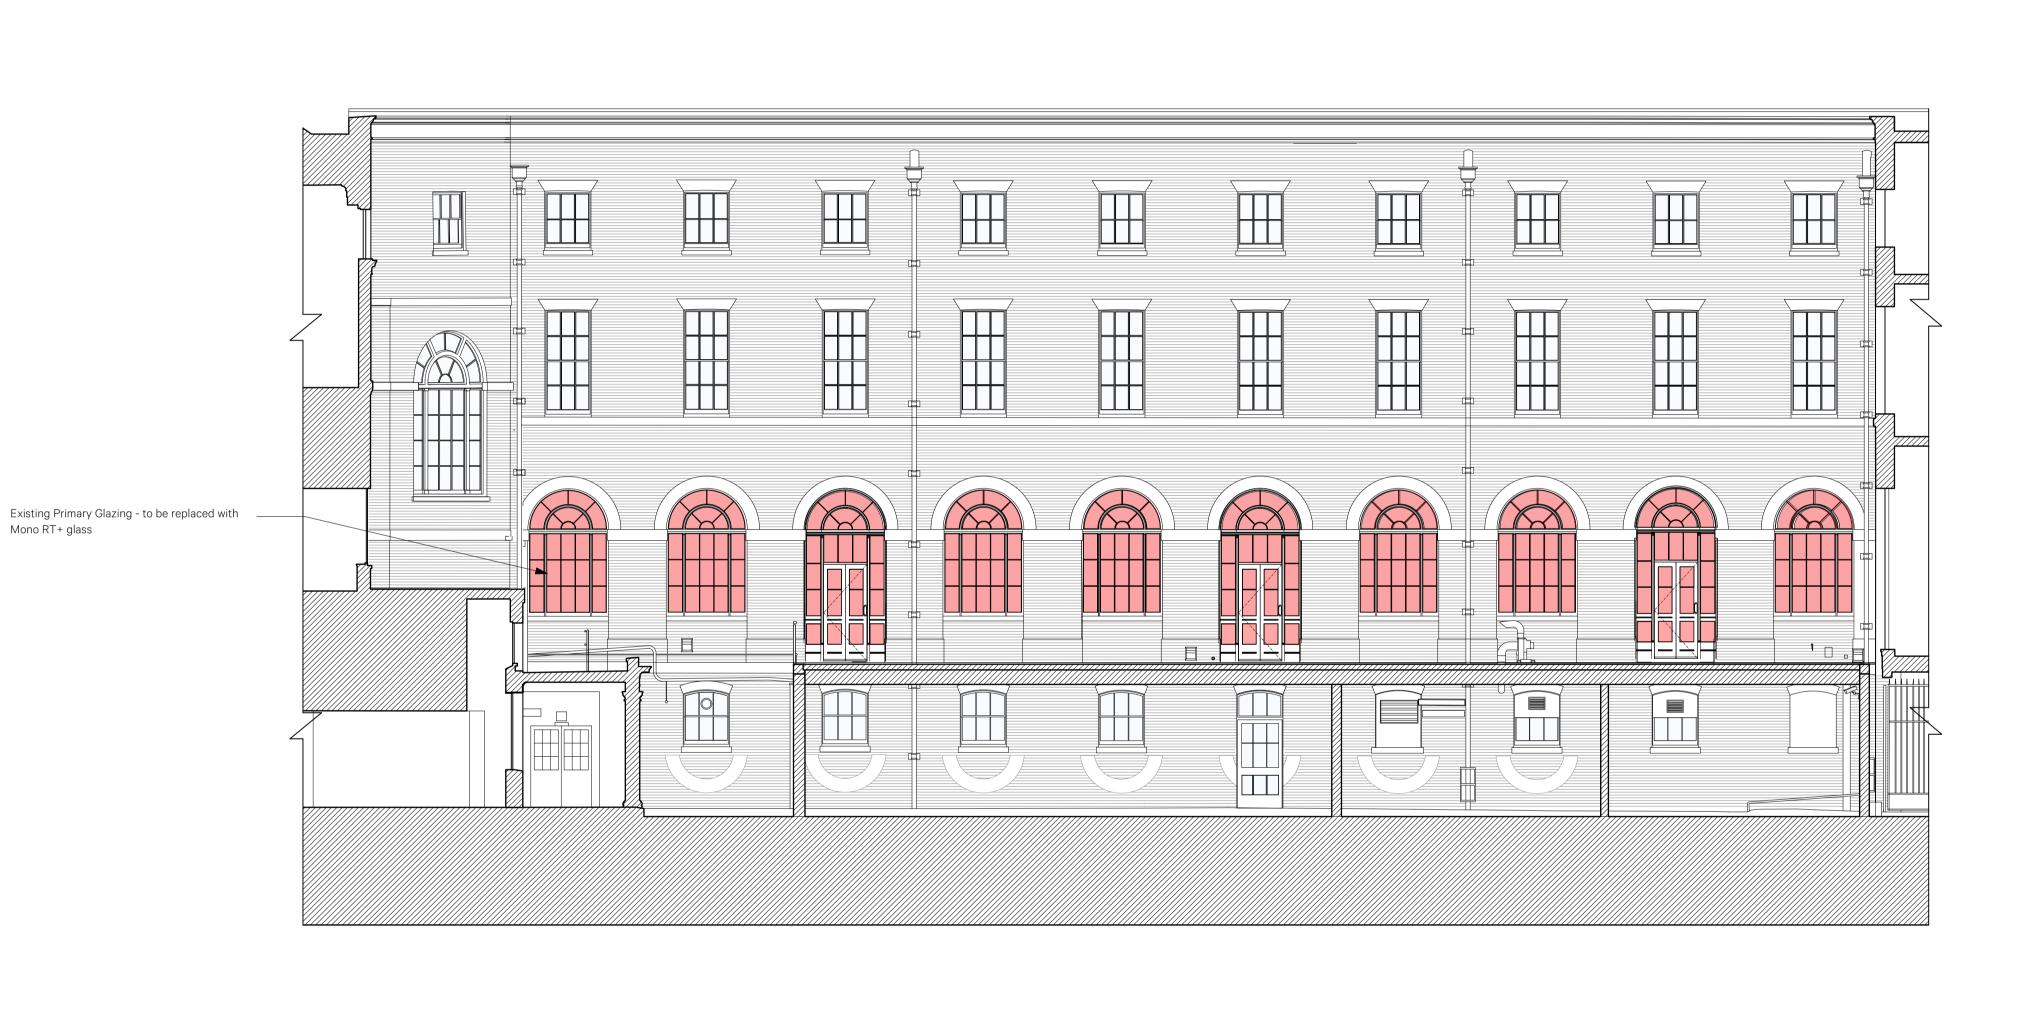

Mono RT+ glass

21.06.24 P2 YF Stage 3 Issue 19.07.24 P3 CP Planning Issue Glazing to be replaced NO DIMENSIONS ARE TO BE SCALED FROM THIS DRAWING. THE CONTRACTOR/MANUFACTURER IS RESPONSIBLE FOR CHECKING ALL DIMENSIONS AND QUERYING ANY DISCREPANCIES. THIS DRAWING IS THE PROPERTY OF BURWELL ARCHITECTS LTD. COPYRIGHT IS RESERVED BY THEM AND THE DRAWING IS ISSUED ON CONDITION THAT IT IS NOT COPIED, REPRODUCED, RETAINED OR DISCLOSED TO ANY UNAUTHORISED PERSON, EITHER WHOLLY OR IN PART, WITHOUT WRITTEN CONSENT. Unit 0.01 California Building Deals Gateway London SE13 7SB 020 8305 6010 info@burwellarchitects.com www.burwellarchitects.com Project Title Wilkins Building Wilkins South Wing - West Elevation Fabric Removal CAD File Name 980-G-1100-Elevations.vwx Checked By 980 CP MM 1:100 @ A1 16/05/2024 980\_G\_1112 P3