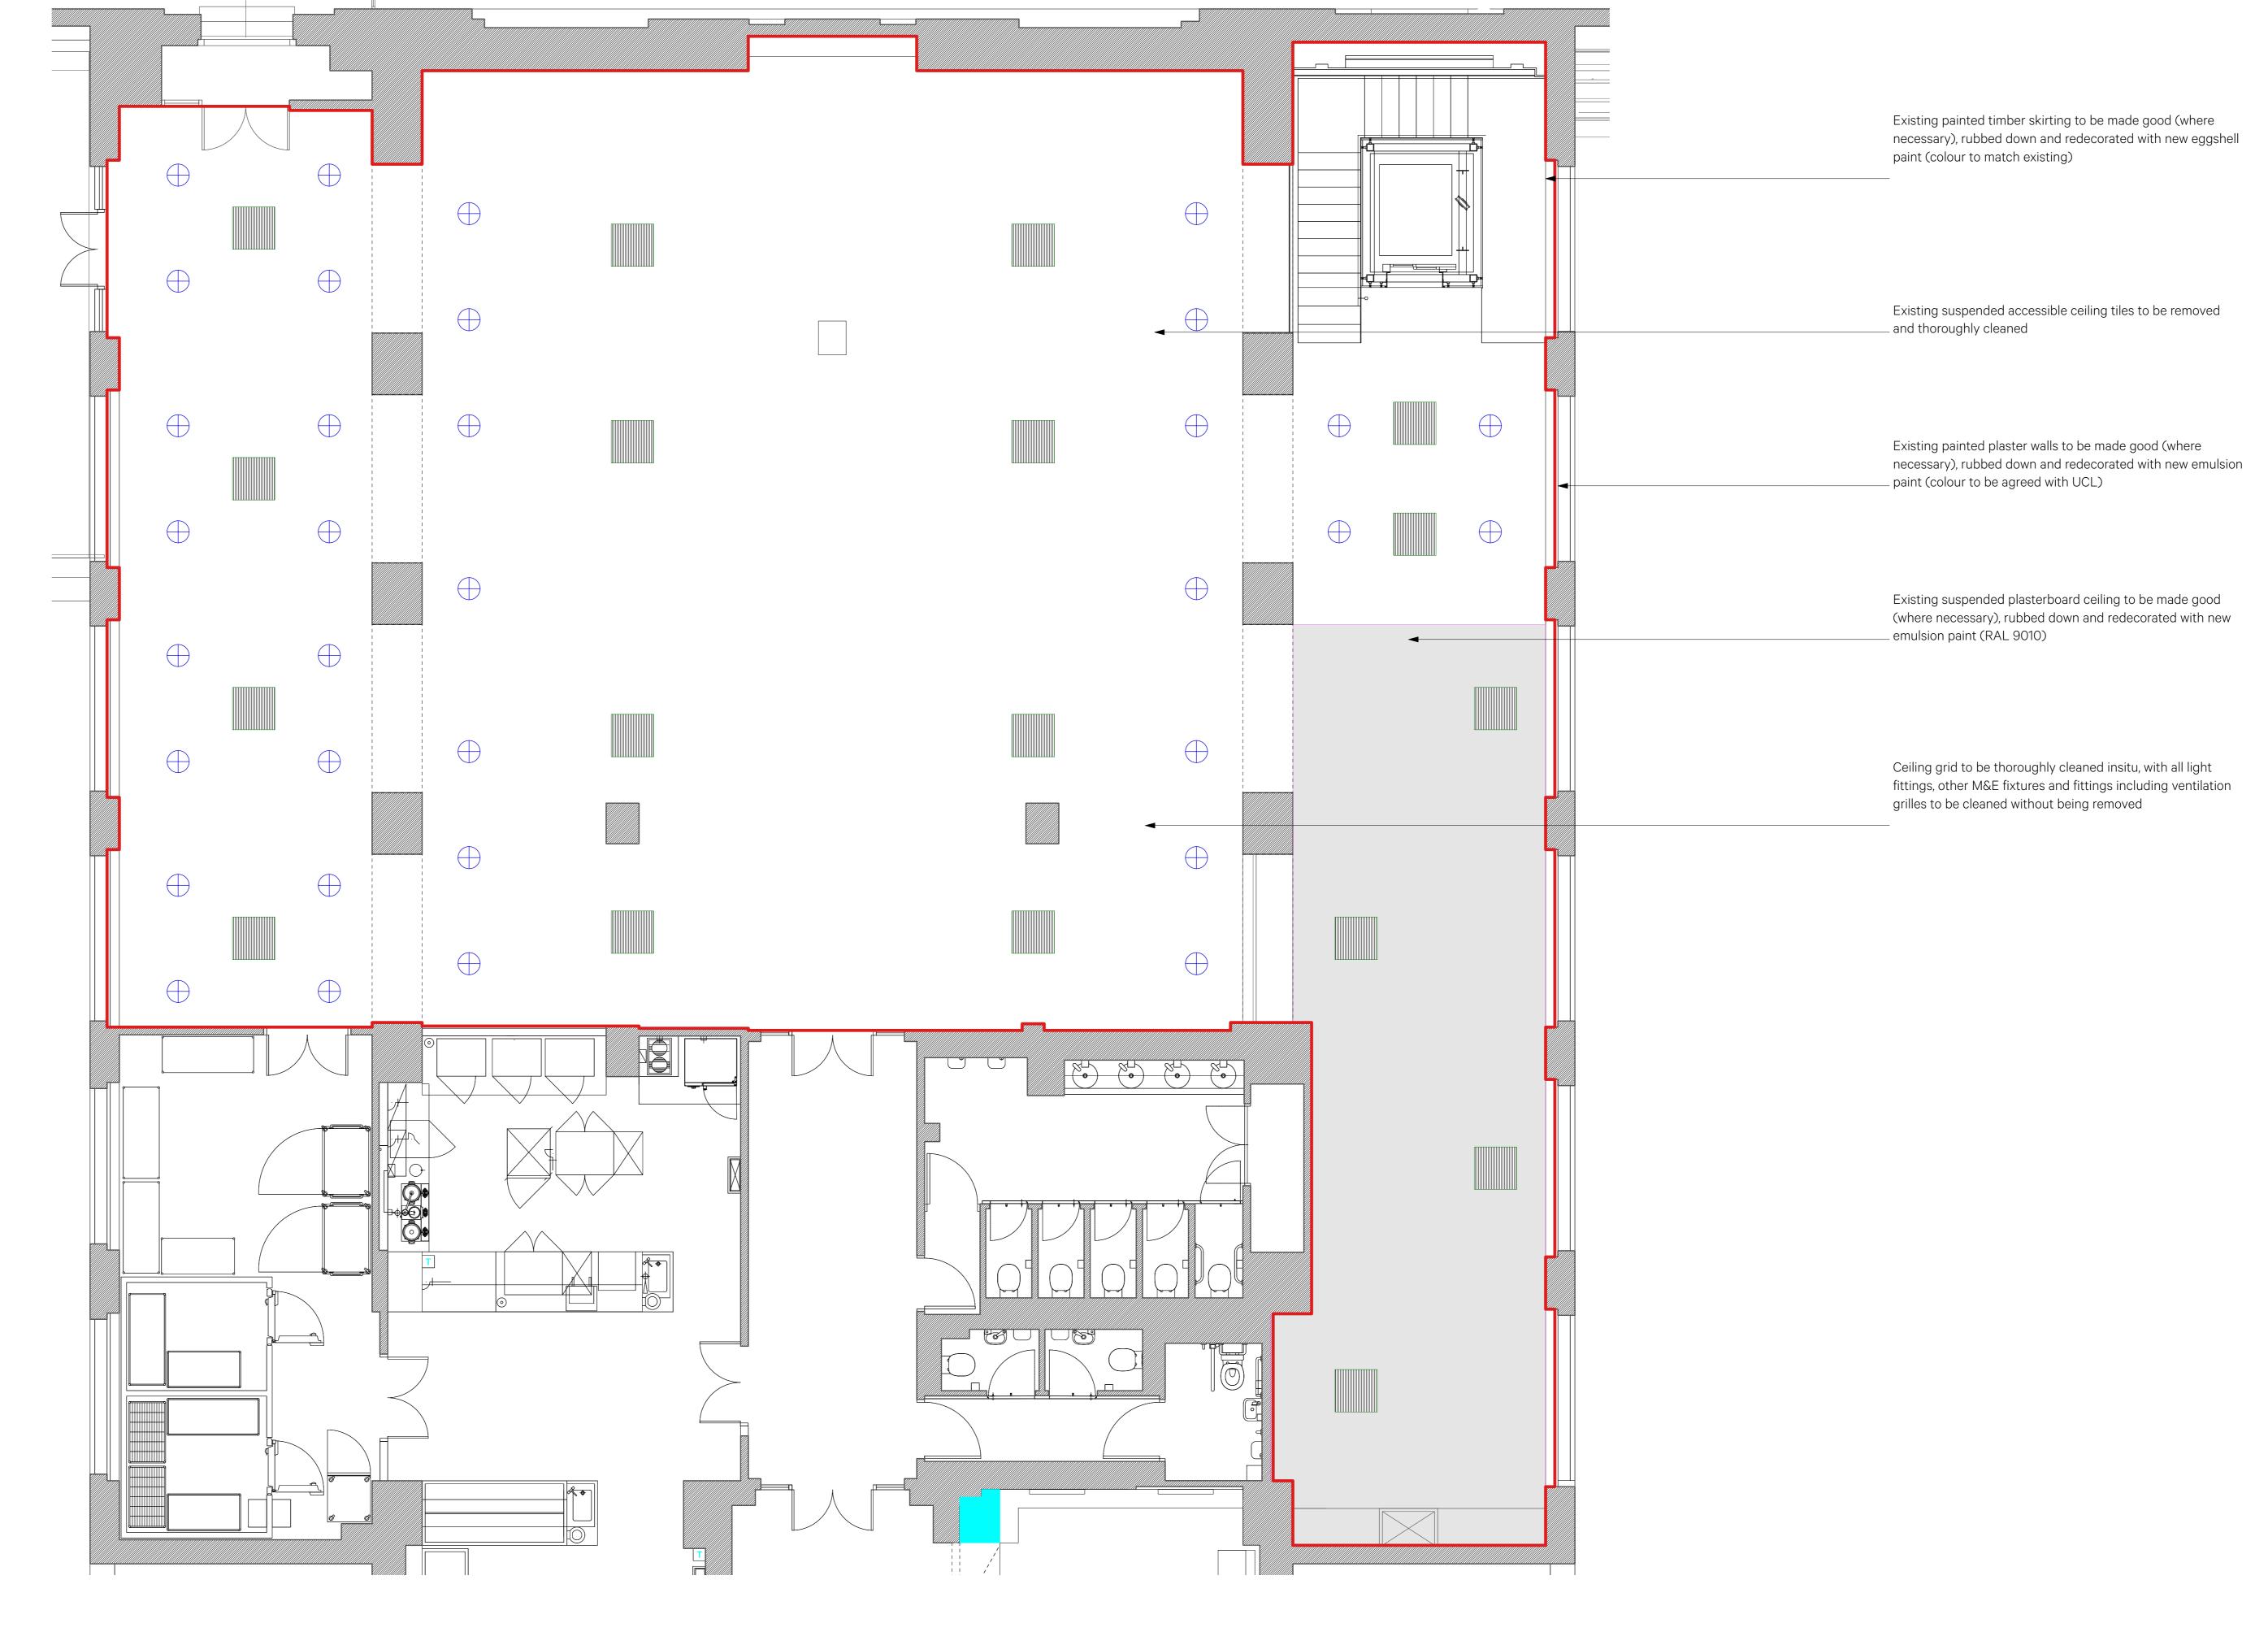

Jeremy Bentham Room Proposed RCP
1:50@ A0

| Date Revision | Reviewed by Issue Notes | 1:50                                                                                                                                                                                                                                                                                                                                                                                           | Project Title                    | Project Director | Project No.            |      |
|---------------|-------------------------|------------------------------------------------------------------------------------------------------------------------------------------------------------------------------------------------------------------------------------------------------------------------------------------------------------------------------------------------------------------------------------------------|----------------------------------|------------------|------------------------|------|
| 25.04.24 P1   | CP First Issue          | Project Scope Area                                                                                                                                                                                                                                                                                                                                                                             | Wilking Building                 | SP               | 980                    |      |
| 14.06.24 P2   | CP Stage 3 Issue        | 0 0.5 1 2 3 4 5m                                                                                                                                                                                                                                                                                                                                                                               | Wilkins Building                 | Drawn By MM      | Scale 1:50             |      |
| 19.07.24 P3   | CP Planning Issue       |                                                                                                                                                                                                                                                                                                                                                                                                | Sheet Title                      | Date             | CAD File Name          | —    |
|               |                         |                                                                                                                                                                                                                                                                                                                                                                                                | JBR - Proposed RCP               | 03/04/2024       | 980-A-1430-Jeremy Bent | tham |
|               |                         | NO DIMENSIONS ARE TO BE SCALED FROM THIS DRAWING. THE CONTRACTOR/MANUFACTURER IS RESPONSIBLE FOR CHECKING ALL DIMENSIONS AND QUERYING ANY DISCREPANCIES. THIS DRAWING IS THE PROPERTY OF BUR  LTD. COPYRIGHT IS RESERVED BY THEM AND THE DRAWING IS ISSUED ON CONDITION THAT IT IS NOT COPIED, REPRODUCED, RETAINED OR DISCLOSED TO ANY UNAUTHORISED PERSON, EITHER WHOLLY OR IN PART, WITHOUT | WELL ARCHITECTS WRITTEN CONSENT: | Revision P3      | Sheet No. 980-A-145    | .51  |