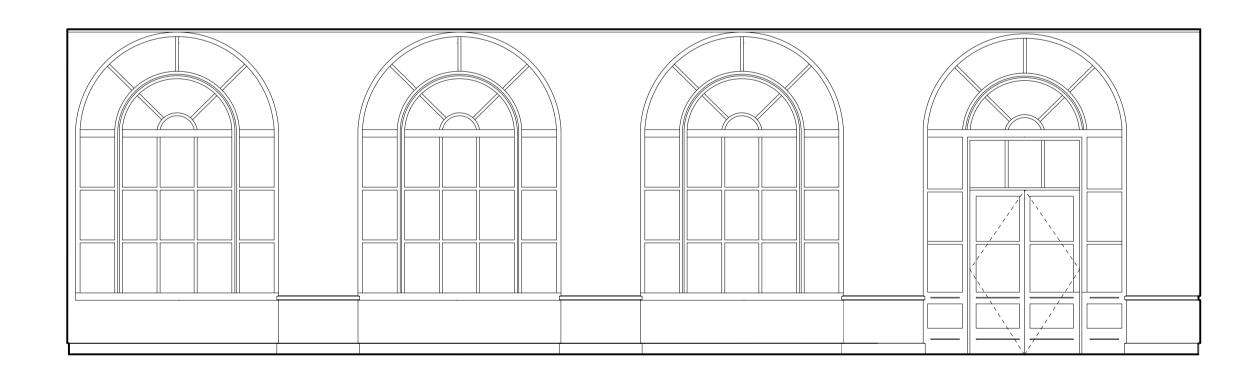

Existing Elevation D
1:50@ A1 / 1:100@A3

Existing Elevation D2
1:50@ A1 / 1:100@A3

|   | Date F  | evision | n Reviewed by Issue Notes | 450                                                                                                                                                                                                         | Project Title             | Project Director | Project No.                        | Client UCL                                |                    |
|---|---------|---------|---------------------------|-------------------------------------------------------------------------------------------------------------------------------------------------------------------------------------------------------------|---------------------------|------------------|------------------------------------|-------------------------------------------|--------------------|
| 1 | 2.04.24 | P1      | CP First Issue            | Project Scope Area                                                                                                                                                                                          | Wilkins Building          | SP               | 980                                |                                           |                    |
| 2 | 1.06.24 | P2      | CP Stage 3 Issue          | 0 0.5 1 2 3 4 5m                                                                                                                                                                                            | Wilkins Building          | Drawn By Scale   |                                    |                                           |                    |
|   |         | D3      |                           |                                                                                                                                                                                                             |                           | MM               | 1:50                               | Design Firm Unit 0.01 California Building | Burwell Architects |
| ' | 9.07.24 | P3      | CP Planning Issue         |                                                                                                                                                                                                             | JBR - Existing Elevations | Date             | CAD File Name                      | Deals Gateway                             |                    |
|   |         |         |                           |                                                                                                                                                                                                             | (2 of 2)                  | 10/04/2024       | 980-A-1430-Jeremy Bentham Room.vwx | London SE13 7SB<br>020 8305 6010          |                    |
|   |         |         |                           | NO DIMENSIONS ARE TO BE SCALED FROM THIS DRAWING. THE CONTRACTOR/MANUFACTURER IS RESPONSIBLE FOR CHECKING ALL DIMENSIONS AND QUERYING ANY DISCREPANCIES. THIS DRAWING IS THE PROPERTY OF BURWELL ARCHITECTS | (2 01 2)                  | Revision         | Sheet No.                          | info@burwellarchitects.com                |                    |
|   |         |         |                           | ETAL COLUMNOTARIA INCLUENCE DE TELEMANDA DE DISOCUE ON CONDITION THAT IT IS NOT COPIED, REPRODUCED, RETAINED ON DISCLOSED TO ANY UNAUTHORISED PERSON, EITHER WHOLLT ON IN PART, WITHOUT WRITTEN CONSENT.    |                           | P3               | 980-A-1433                         | www.burwellarchitects.com                 |                    |