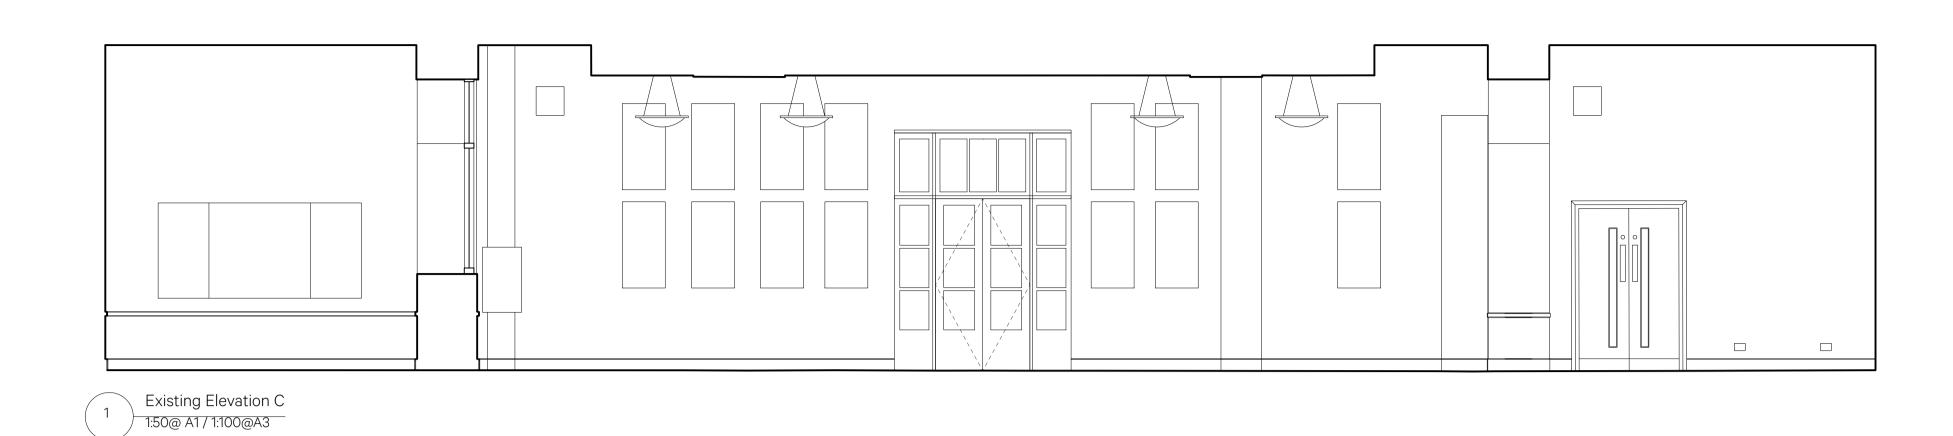

Existing Elevation D
1:50@ A1 / 1:100@A3

Existing Elevation D2
1:50@ A1 / 1:100@A3

|   | Date F  | evision | n Reviewed by Issue Notes | 450                                                                                                                                                                                                         | Project Title             | Project Director | Project No.                        | Client UCL                                |                    |
|---|---------|---------|---------------------------|-------------------------------------------------------------------------------------------------------------------------------------------------------------------------------------------------------------|---------------------------|------------------|------------------------------------|-------------------------------------------|--------------------|
| 1 | 2.04.24 | P1      | CP First Issue            | Project Scope Area                                                                                                                                                                                          | Wilkins Building          | SP               | 980                                |                                           |                    |
| 2 | 1.06.24 | P2      | CP Stage 3 Issue          | 0 0.5 1 2 3 4 5m                                                                                                                                                                                            | Wilkins Building          | Drawn By Scale   |                                    |                                           |                    |
|   |         | D3      |                           |                                                                                                                                                                                                             |                           | MM               | 1:50                               | Design Firm Unit 0.01 California Building | Burwell Architects |
| ' | 9.07.24 | P3      | CP Planning Issue         |                                                                                                                                                                                                             | JBR - Existing Elevations | Date             | CAD File Name                      | Deals Gateway                             |                    |
|   |         |         |                           |                                                                                                                                                                                                             | (2 of 2)                  | 10/04/2024       | 980-A-1430-Jeremy Bentham Room.vwx | London SE13 7SB<br>020 8305 6010          |                    |
|   |         |         |                           | NO DIMENSIONS ARE TO BE SCALED FROM THIS DRAWING. THE CONTRACTOR/MANUFACTURER IS RESPONSIBLE FOR CHECKING ALL DIMENSIONS AND QUERYING ANY DISCREPANCIES. THIS DRAWING IS THE PROPERTY OF BURWELL ARCHITECTS | (2 01 2)                  | Revision         | Sheet No.                          | info@burwellarchitects.com                |                    |
|   |         |         |                           | ETAL COLUMNOTARIA INCLUENCE DE TELEMANDA DE DISOCUE ON CONDITION THAT IT IS NOT COPIED, REPRODUCED, RETAINED ON DISCLOSED TO ANY UNAUTHORISED PERSON, EITHER WHOLLT ON IN PART, WITHOUT WRITTEN CONSENT.    |                           | P3               | 980-A-1433                         | www.burwellarchitects.com                 |                    |