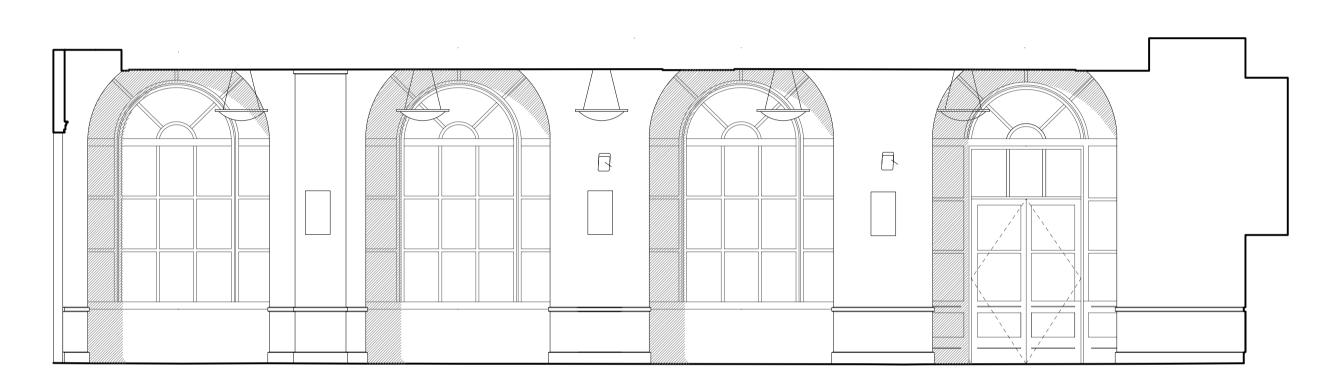

Existing Elevation D
1:50@ A1 / 1:100@A3

Existing Elevation D2
1:50@ A1 / 1:100@A3

|   | Date F  | evision | n Reviewed by Issue Notes | 450                                                                                                                                                                                                         | Project Title             | Project Director | Project No.                        | Client UCL                                |                    |
|---|---------|---------|---------------------------|-------------------------------------------------------------------------------------------------------------------------------------------------------------------------------------------------------------|---------------------------|------------------|------------------------------------|-------------------------------------------|--------------------|
| 1 | 2.04.24 | P1      | CP First Issue            | Project Scope Area                                                                                                                                                                                          | Wilkins Building          | SP               | 980                                |                                           |                    |
| 2 | 1.06.24 | P2      | CP Stage 3 Issue          | 0 0.5 1 2 3 4 5m                                                                                                                                                                                            | Wilkins Building          | Drawn By Scale   |                                    |                                           |                    |
|   |         | D3      |                           |                                                                                                                                                                                                             |                           | MM               | 1:50                               | Design Firm Unit 0.01 California Building | Burwell Architects |
| ' | 9.07.24 | P3      | CP Planning Issue         |                                                                                                                                                                                                             | JBR - Existing Elevations | Date             | CAD File Name                      | Deals Gateway                             |                    |
|   |         |         |                           |                                                                                                                                                                                                             | (2 of 2)                  | 10/04/2024       | 980-A-1430-Jeremy Bentham Room.vwx | London SE13 7SB<br>020 8305 6010          |                    |
|   |         |         |                           | NO DIMENSIONS ARE TO BE SCALED FROM THIS DRAWING. THE CONTRACTOR/MANUFACTURER IS RESPONSIBLE FOR CHECKING ALL DIMENSIONS AND QUERYING ANY DISCREPANCIES. THIS DRAWING IS THE PROPERTY OF BURWELL ARCHITECTS | (2 01 2)                  | Revision         | Sheet No.                          | info@burwellarchitects.com                |                    |
|   |         |         |                           | ETAL COLUMNOTARIA INCLUENCE DE TELEMANDA DE DISOCUE ON CONDITION THAT IT IS NOT COPIED, REPRODUCED, RETAINED ON DISCLOSED TO ANY UNAUTHORISED PERSON, EITHER WHOLLT ON IN PART, WITHOUT WRITTEN CONSENT.    |                           | P3               | 980-A-1433                         | www.burwellarchitects.com                 |                    |