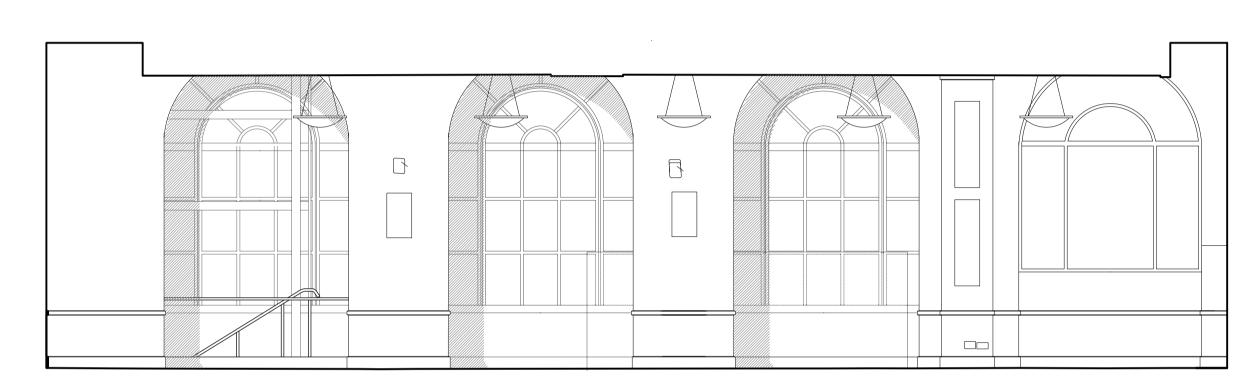

Existing Elevation B
1:50@ A1/1:100@A3



3 Existing Elevation B2 1:50@ A1 / 1:100@A3

| Date     | Revision F | Reviewed by | Issue Notes    | 150                                                                                                                                                                                                               | Project Title             | Project Director | Project No.                        | Client UCL                                |             |
|----------|------------|-------------|----------------|-------------------------------------------------------------------------------------------------------------------------------------------------------------------------------------------------------------------|---------------------------|----