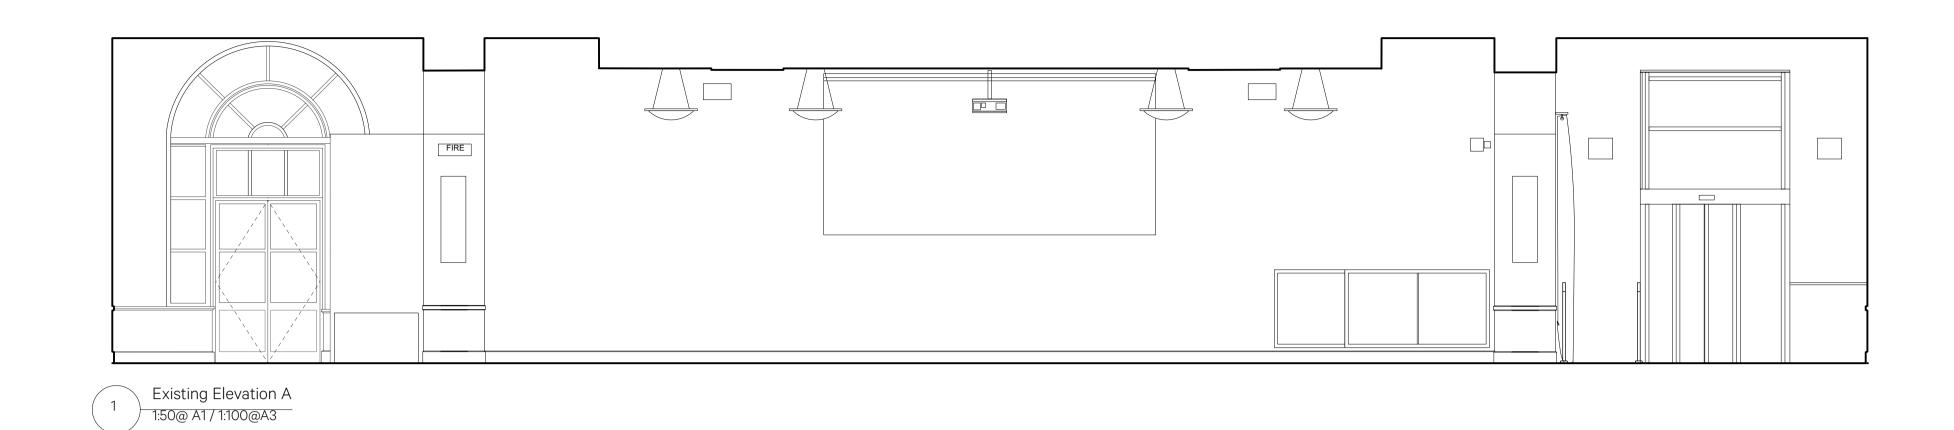

Existing Elevation B
1:50@ A1/1:100@A3

3 Existing Elevation B2 1:50@ A1 / 1:100@A3

| Date     | Revision F | Reviewed by | Issue Notes    | 150                                                                                                                                                                                                               | Project Title             | Project Director | Project No.                        | Client UCL                                |             |
|----------|------------|-------------|----------------|-------------------------------------------------------------------------------------------------------------------------------------------------------------------------------------------------------------------|---------------------------|------------------|------------------------------------|-------------------------------------------|-------------|
| 25.04.24 | P1         | СР          | First Issue    | Project Scope Area                                                                                                                                                                                                | Wilkins Building          | SP               | 980                                |                                           |             |
| 21.06.24 | P2         | СР          | Stage 3 Issue  | 0 0.5 1 2 3 4 5m                                                                                                                                                                                                  | WIIKIIIS Building         | Drawn By         | Scale                              |                                           | _           |
|          |            |             |                | 0 0.5 1 2 5 4 5111                                                                                                                                                                                                |                           | MM               | 1:50                               | Design Firm Unit 0.01 California Building | Rurwell Arc |
| 19.07.24 | P3         | Ch          | Planning Issue |                                                                                                                                                                                                                   | Sheet Title               | Date             | CAD File Name                      | Deals Gateway                             |             |
|          |            |             |                |                                                                                                                                                                                                                   | JBR - Existing Elevations | 03/04/2024       | 980-A-1430-Jeremy Bentham Room.vwx | London SE13 7SB<br>020 8305 6010          | 1           |
|          |            |             |                | NO DIMENSIONS ARE TO BE SCALED FROM THIS DRAWING. THE CONTRACTOR/MANUFACTURER IS RESPONSIBLE FOR CHECKING ALL DIMENSIONS AND QUERYING ANY DISCREPANCIES. THIS DRAWING IS THE PROPERTY OF BURWELL ARCHITECTS       | (1 of 2)                  | Revision         | Sheet No.                          | info@huruallarahitaata.com                |             |
|          |            |             |                | LTD. COPYRIGHT IS RESERVED BY THEM AND THE DRAWING IS ISSUED ON CONDITION THAT IT IS NOT COPIED, REPRODUCED, RETAINED OR DISCLOSED TO ANY UNAUTHORISED PERSON, EITHER WHOLLY OR IN PART, WITHOUT WRITTEN CONSENT. |                           | P3               | 980-A-1432                         | www.burwellarchitects.com                 |             |
|          |            |             |                |                                                                                                                                                                                                                   |                           | 1                | - 1                                |                                           |             |