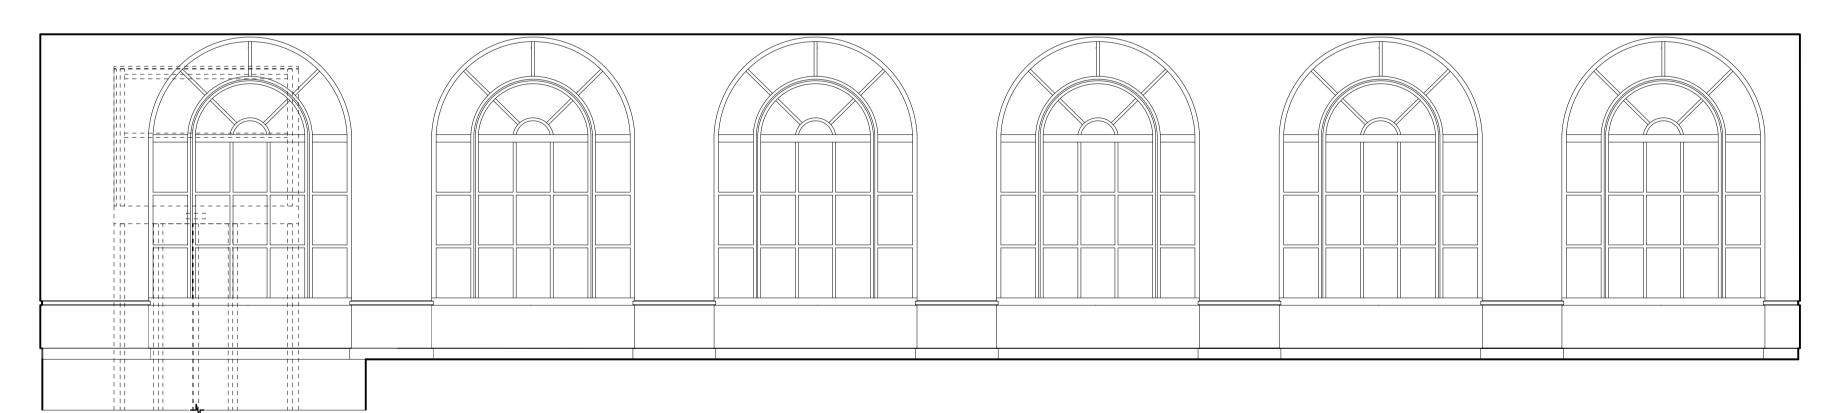

Existing Elevation B
1:50@ A1/1:100@A3



3 Existing Elevation B2 1:50@ A1 / 1:100@A3

| Date     | Revision F | Reviewed by | Issue Notes    | 150                                                                                                                                                                                                               | Project Title             | Project Director | Project No.                        | Client UCL                                |             |
|----------|------------|-------------|----------------|-------------------------------------------------------------------------------------------------------------------------------------------------------------------------------------------------------------------|---------------------------|------------------|---------------------------