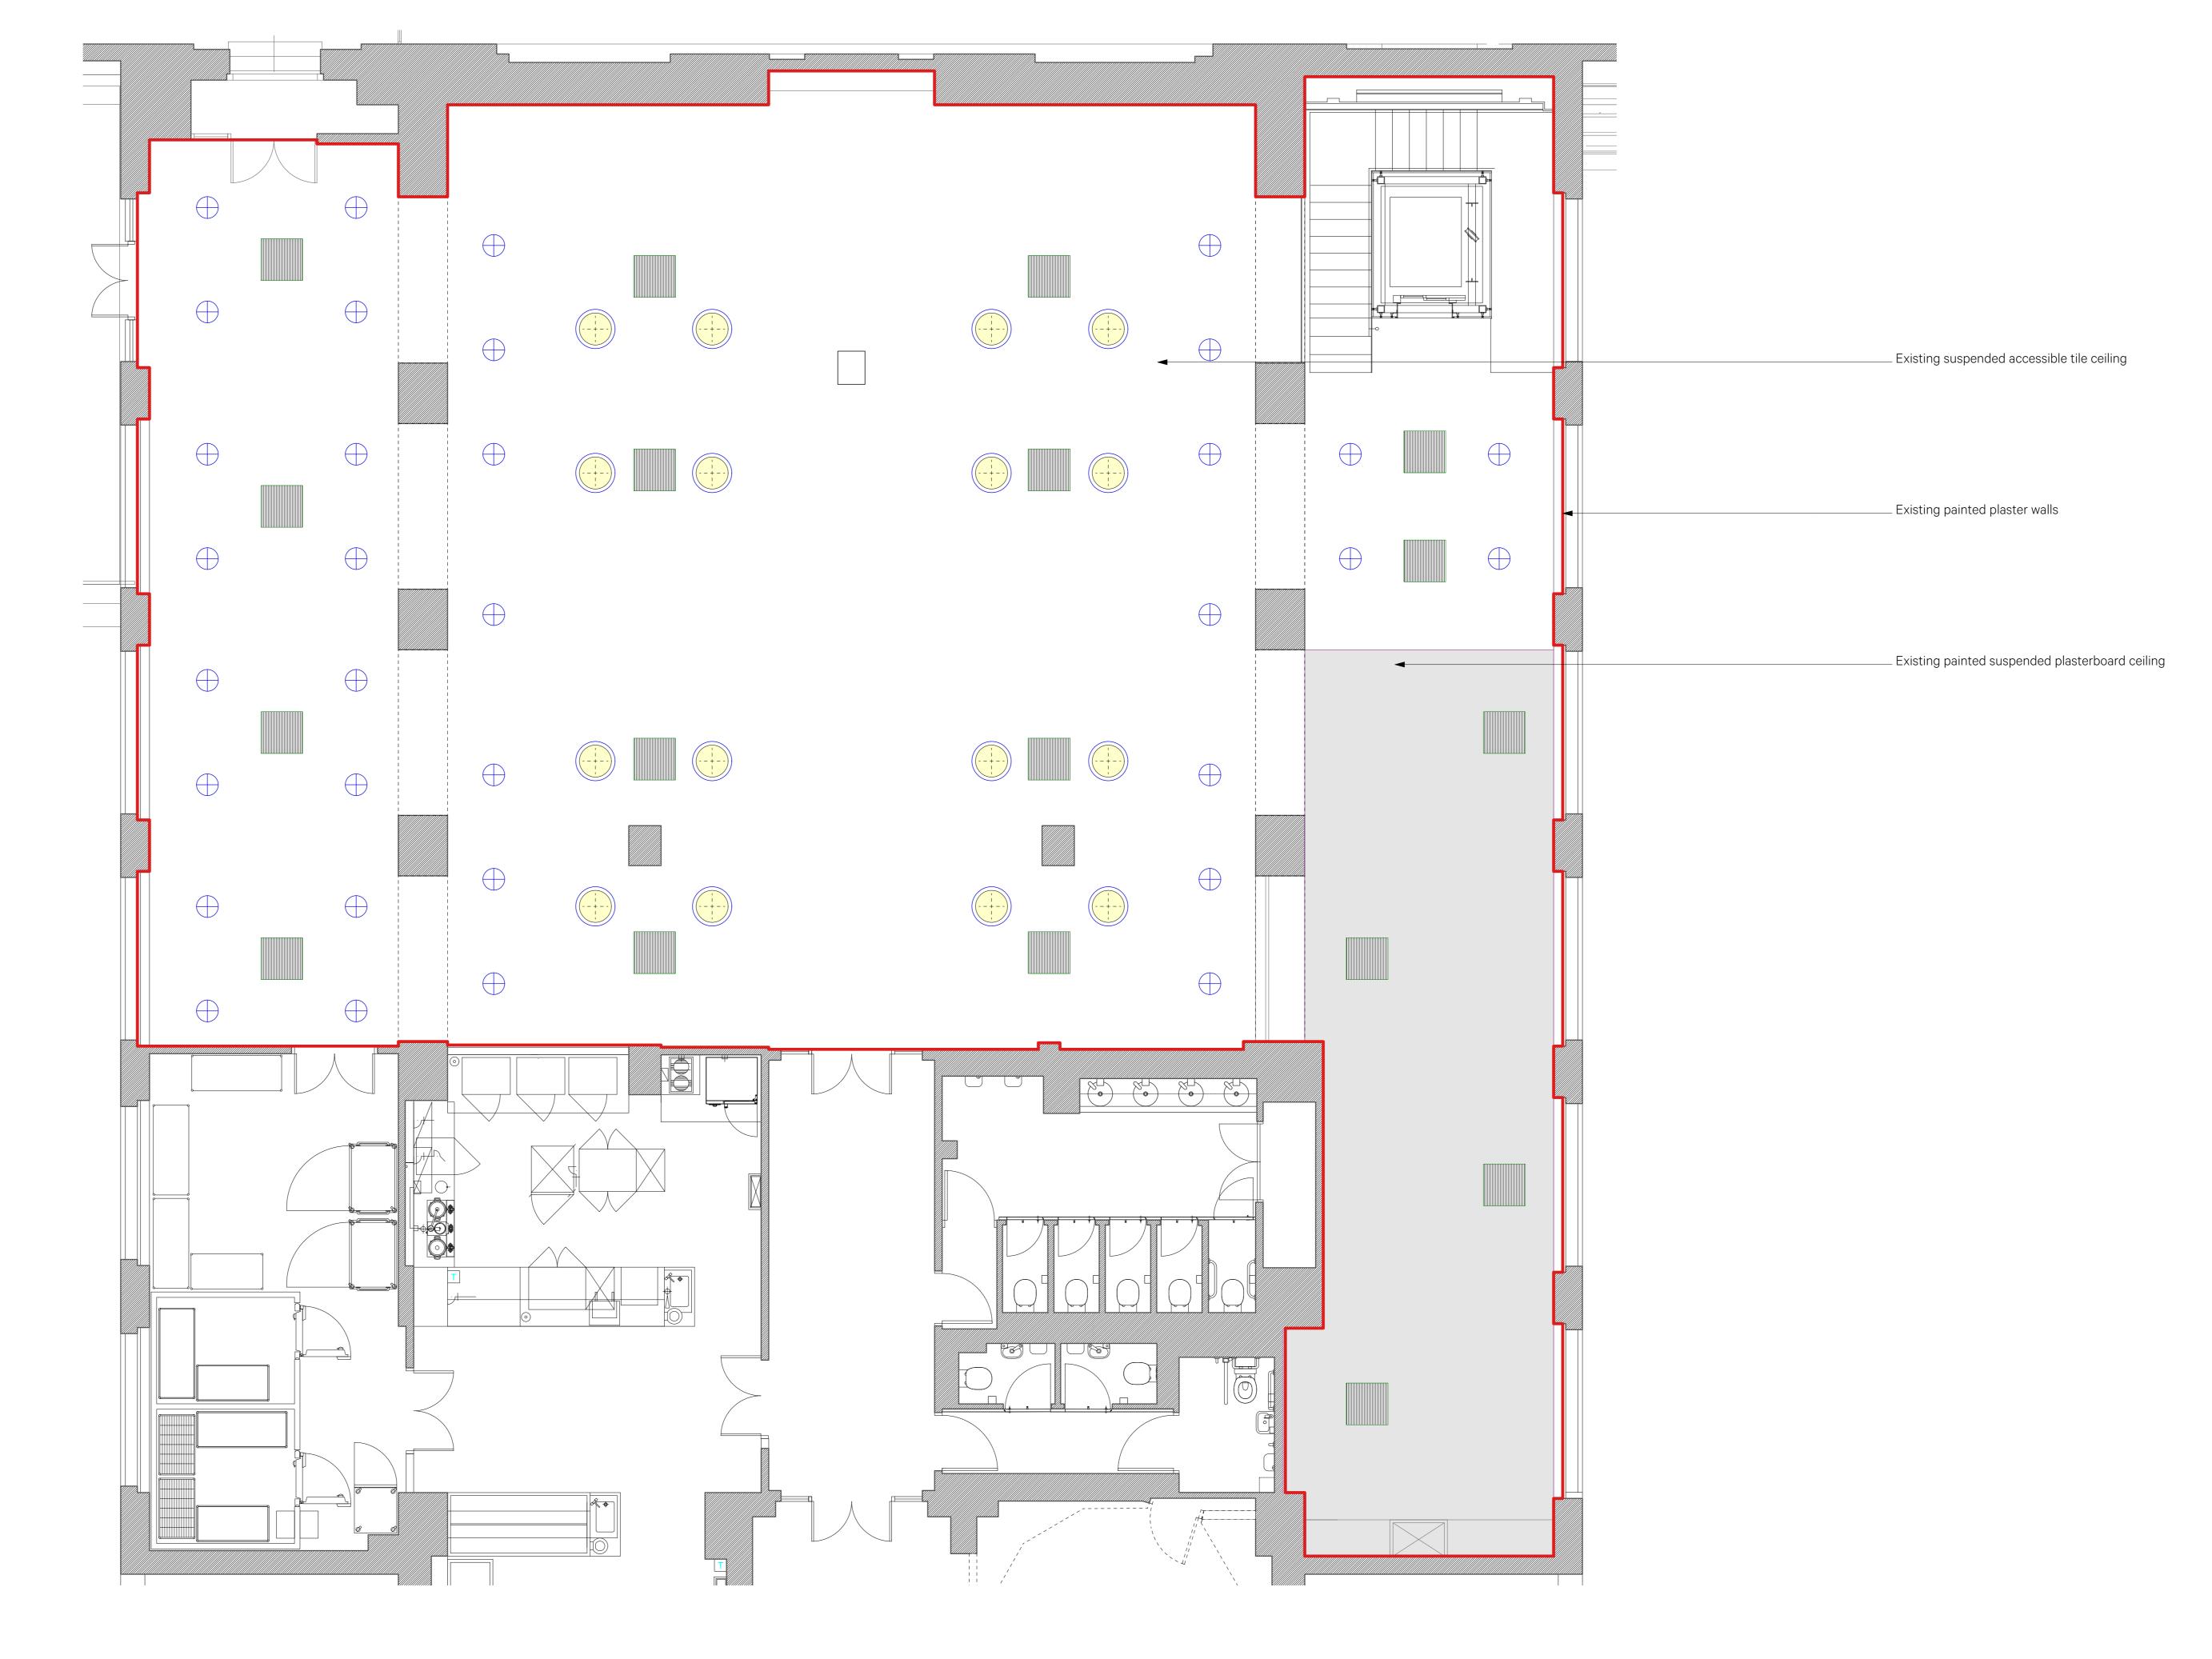

Jeremy Bentham Room Existing RCP
1:50@ A1 / 1:100@A3

| Date Revision Reviewed by Issue Notes | 1:50               | Project Title                                                                                                                                                                                                                                                                                                                                                                                                                  | Project Director | Project No.                        | Client UCL                                              |                    |
|---------------------------------------|--------------------|--------------------------------------------------------------------------------------------------------------------------------------------------------------------------------------------------------------------------------------------------------------------------------------------------------------------------------------------------------------------------------------------------------------------------------|------------------|------------------------------------|---------------------------------------------------------|--------------------|
| 25.04.24 P1 CP First Issue            | Project Scope Area | Wilkins Building                                                                                                                                                                                                                                                                                                                                                                                                               | SP               | 980                                |                                                         |                    |
| 21.06.24 P2 CP Stage 3 Issue          | 0 0.5 1 2 3 4 5m   | Wilking Building                                                                                                                                                                                                                                                                                                                                                                                                               | Drawn By MM      | Scale 1.EO                         |                                                         |                    |
| 19.07.24 P3 CP Planning Issue         |                    | Chara Tilla                                                                                                                                                                                                                                                                                                                                                                                                                    | Data             | CAD File Name                      | Unit 0.01 California Building  Deals Gateway            | Burwell Architects |
|                                       |                    | JBR - Existing RCP                                                                                                                                                                                                                                                                                                                                                                                                             | 03/04/2024       | 980-A-1430-Jeremy Bentham Room.vwx | London SE13 7SB<br>020 8305 6010                        |                    |
|                                       |                    | NO DIMENSIONS ARE TO BE SCALED FROM THIS DRAWING. THE CONTRACTOR/MANUFACTURER IS RESPONSIBLE FOR CHECKING ALL DIMENSIONS AND QUERYING ANY DISCREPANCIES. THIS DRAWING IS THE PROPERTY OF BURWELL ARCHITECTS  LTD. COPYRIGHT IS RESERVED BY THEM AND THE DRAWING IS ISSUED ON CONDITION THAT IT IS NOT COPIED, REPRODUCED, RETAINED OR DISCLOSED TO ANY UNAUTHORISED PERSON, EITHER WHOLLY OR IN PART, WITHOUT WRITTEN CONSENT. | Revision P3      | Sheet No. 980-A-1431               | info@burwellarchitects.com<br>www.burwellarchitects.com |                    |