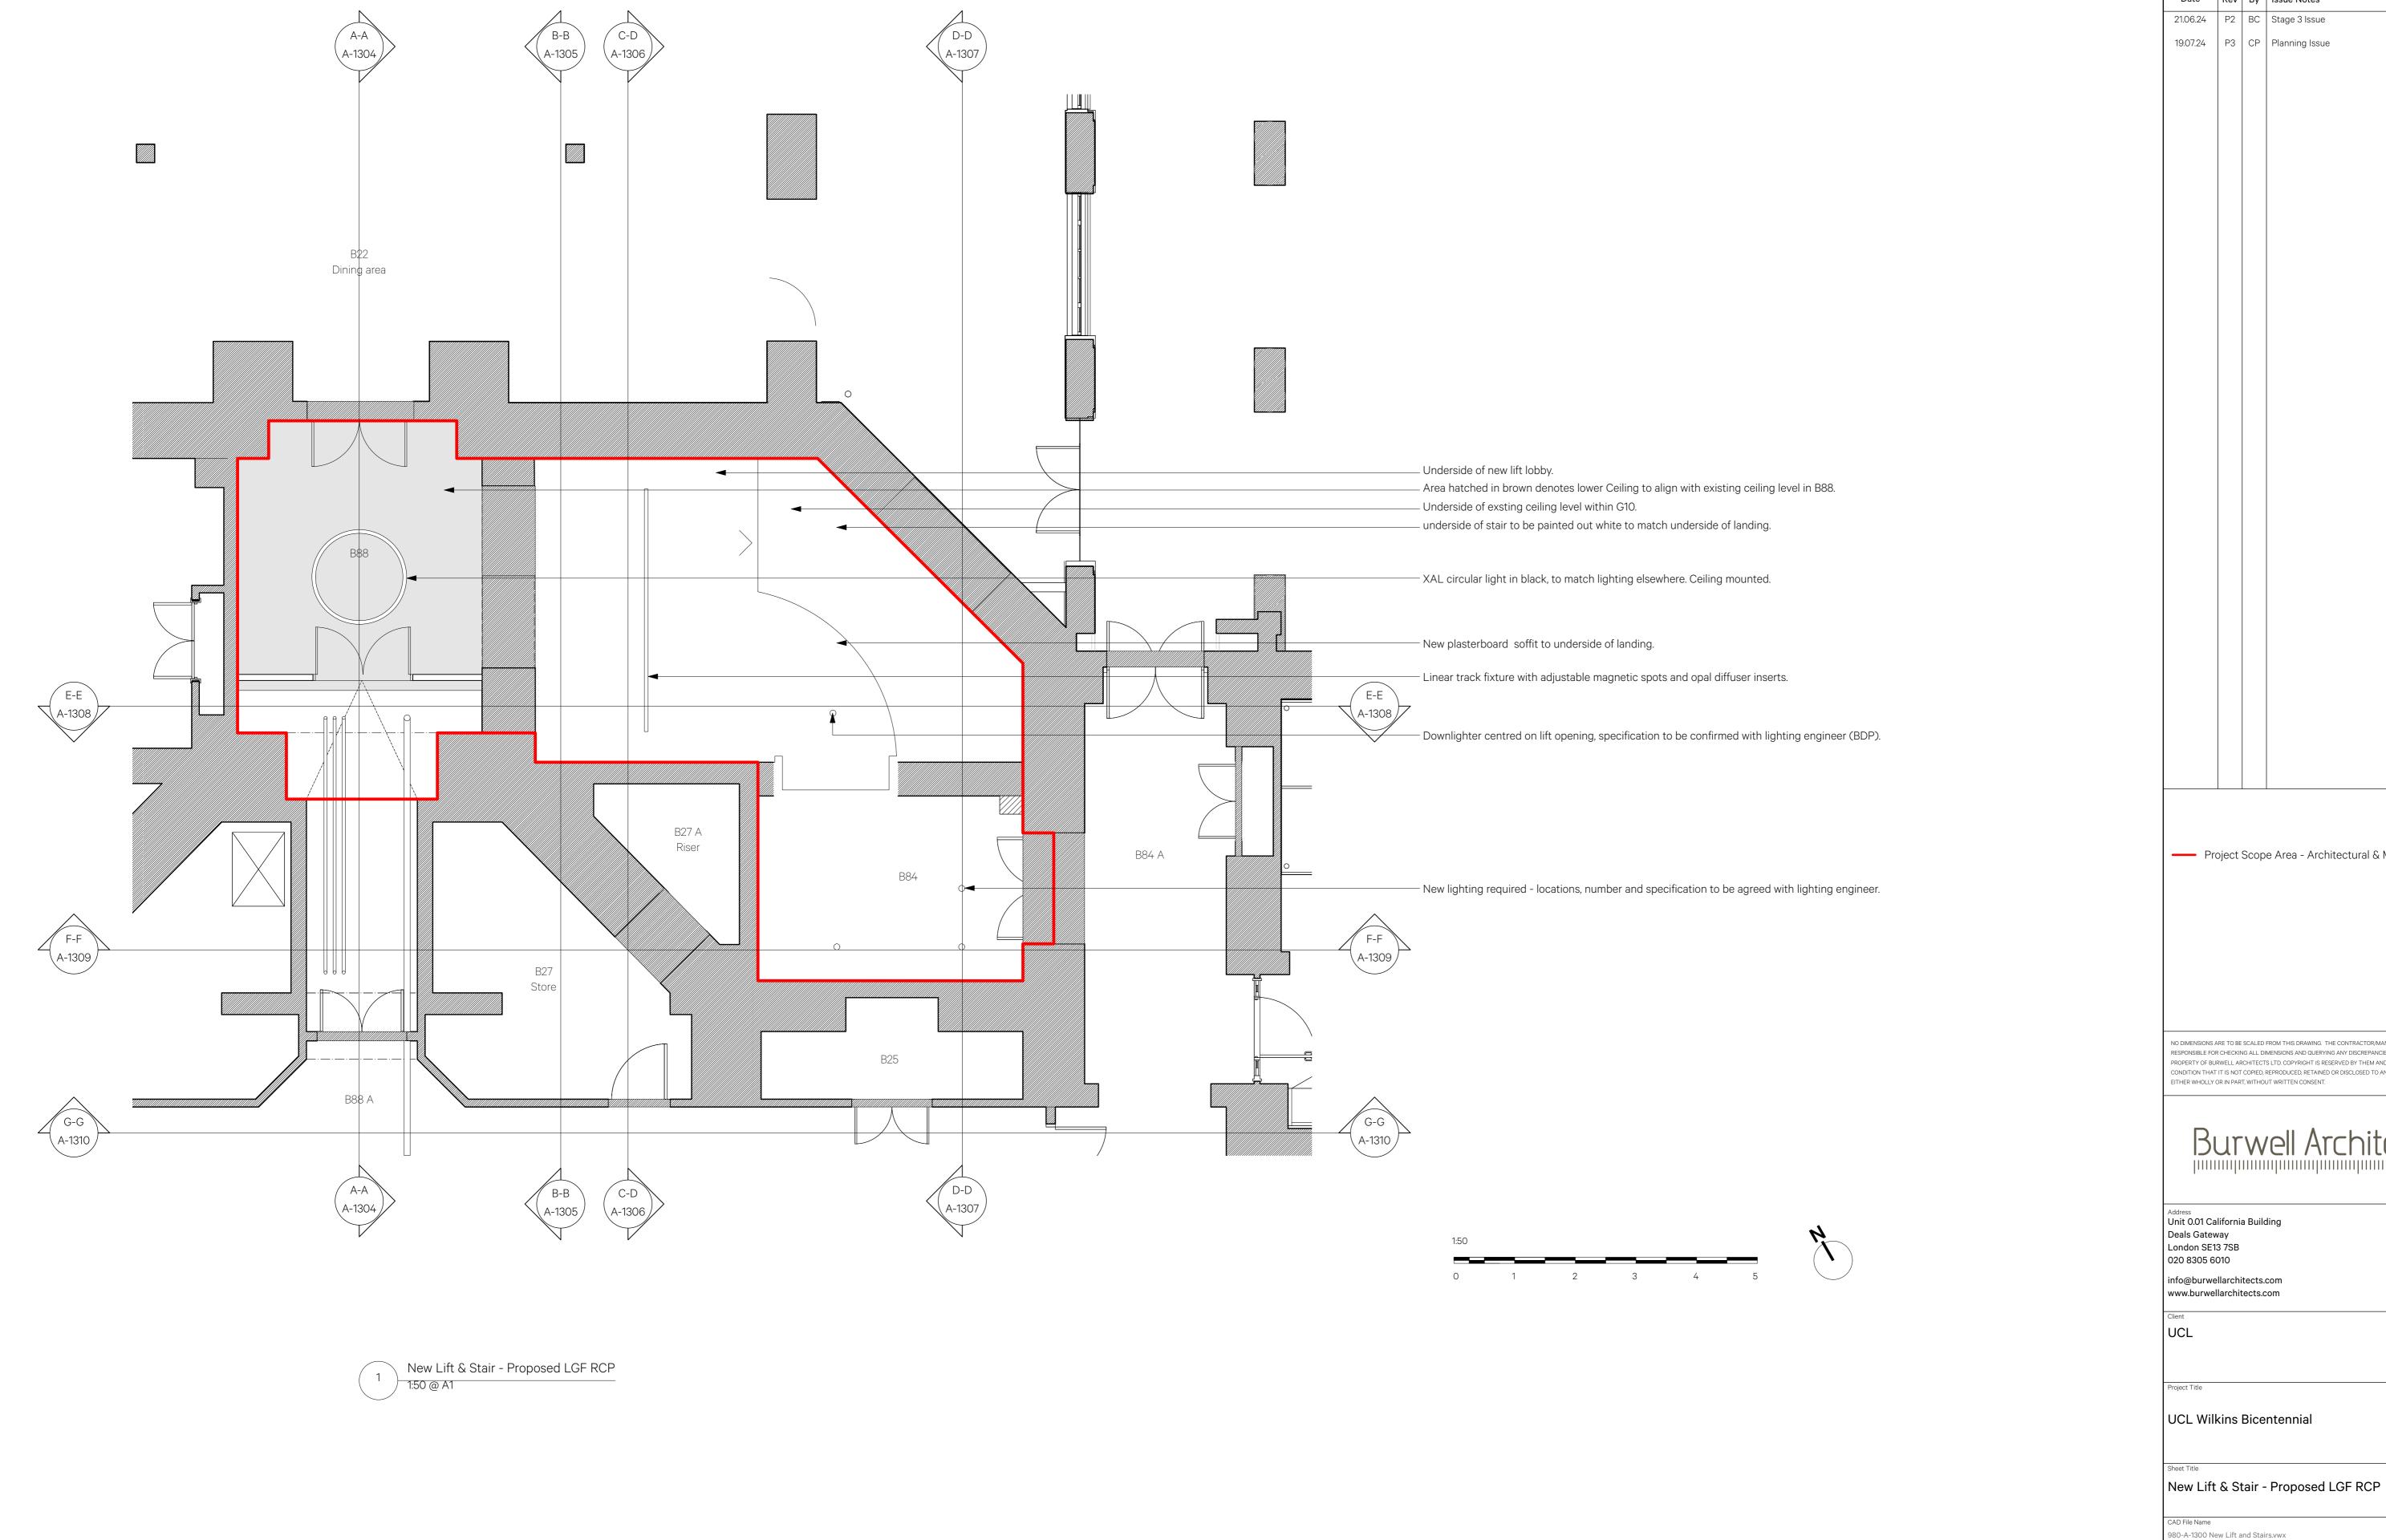

Date Rev By Issue Notes 21.06.24 P2 BC Stage 3 Issue 19.07.24 P3 CP Planning Issue

Project Scope Area - Architectural & MEP Works

NO DIMENSIONS ARE TO BE SCALED FROM THIS DRAWING. THE CONTRACTOR/MANUFACTURER IS RESPONSIBLE FOR CHECKING ALL DIMENSIONS AND QUERYING ANY DISCREPANCIES. THIS DRAWING IS THE PROPERTY OF BURWELL ARCHITECTS LTD. COPYRIGHT IS RESERVED BY THEM AND THE DRAWING IS ISSUED ON CONDITION THAT IT IS NOT COPIED, REPRODUCED, RETAINED OR DISCLOSED TO ANY UNAUTHORISED PERSON,

Burwell Architects

UCL Wilkins Bicentennial

980-A-1300 New Lift and Stairs.vwx

1:50 @ A1

25/04/2024 980-A-1342