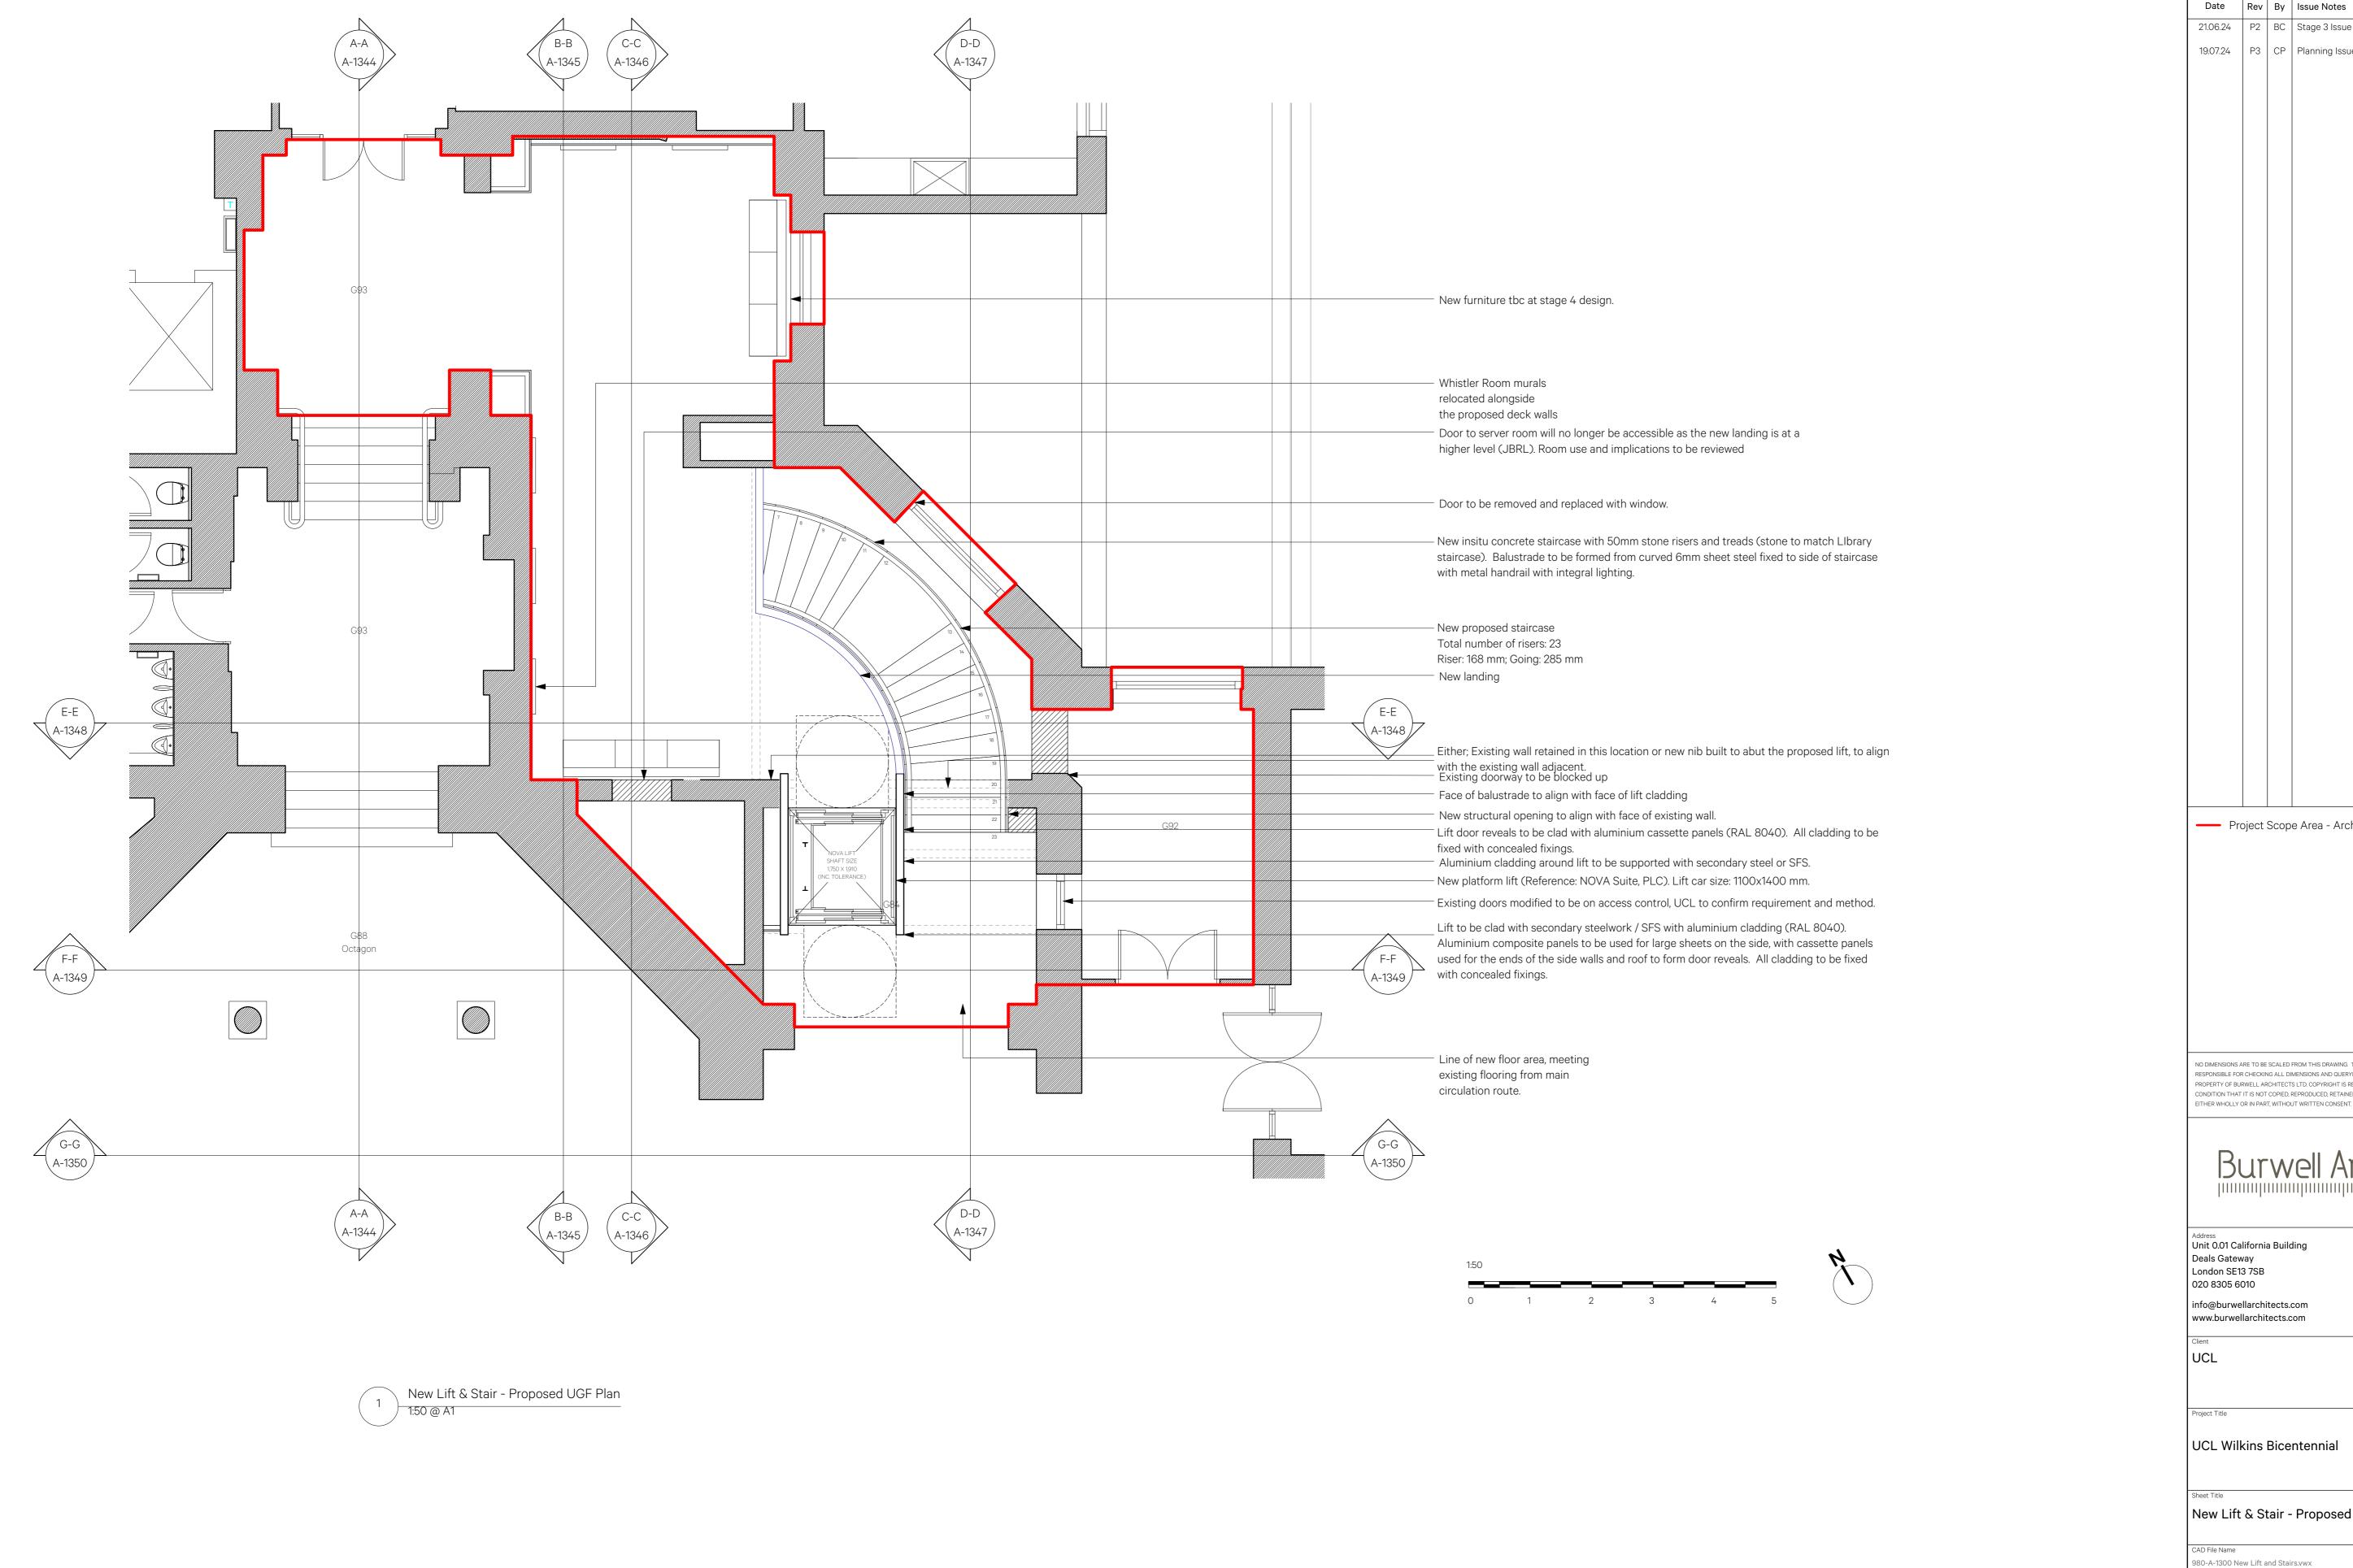

21.06.24 P2 BC Stage 3 Issue 19.07.24 P3 CP Planning Issue Project Scope Area - Architectural & MEP Works NO DIMENSIONS ARE TO BE SCALED FROM THIS DRAWING. THE CONTRACTOR/MANUFACTURER IS RESPONSIBLE FOR CHECKING ALL DIMENSIONS AND QUERYING ANY DISCREPANCIES. THIS DRAWING IS THE PROPERTY OF BURWELL ARCHITECTS LTD. COPYRIGHT IS RESERVED BY THEM AND THE DRAWING IS ISSUED ON CONDITION THAT IT IS NOT COPIED, REPRODUCED, RETAINED OR DISCLOSED TO ANY UNAUTHORISED PERSON, EITHER WHOLLY OR IN PART, WITHOUT WRITTEN CONSENT. Burwell Architects Address
Unit 0.01 California Building

info@burwellarchitects.com

www.burwellarchitects.com

UCL Wilkins Bicentennial

New Lift & Stair - Proposed UGF Plan

980-A-1300 New Lift and Stairs.vwx

CP

1:50 @ A1

25/04/2024 980-A-1341