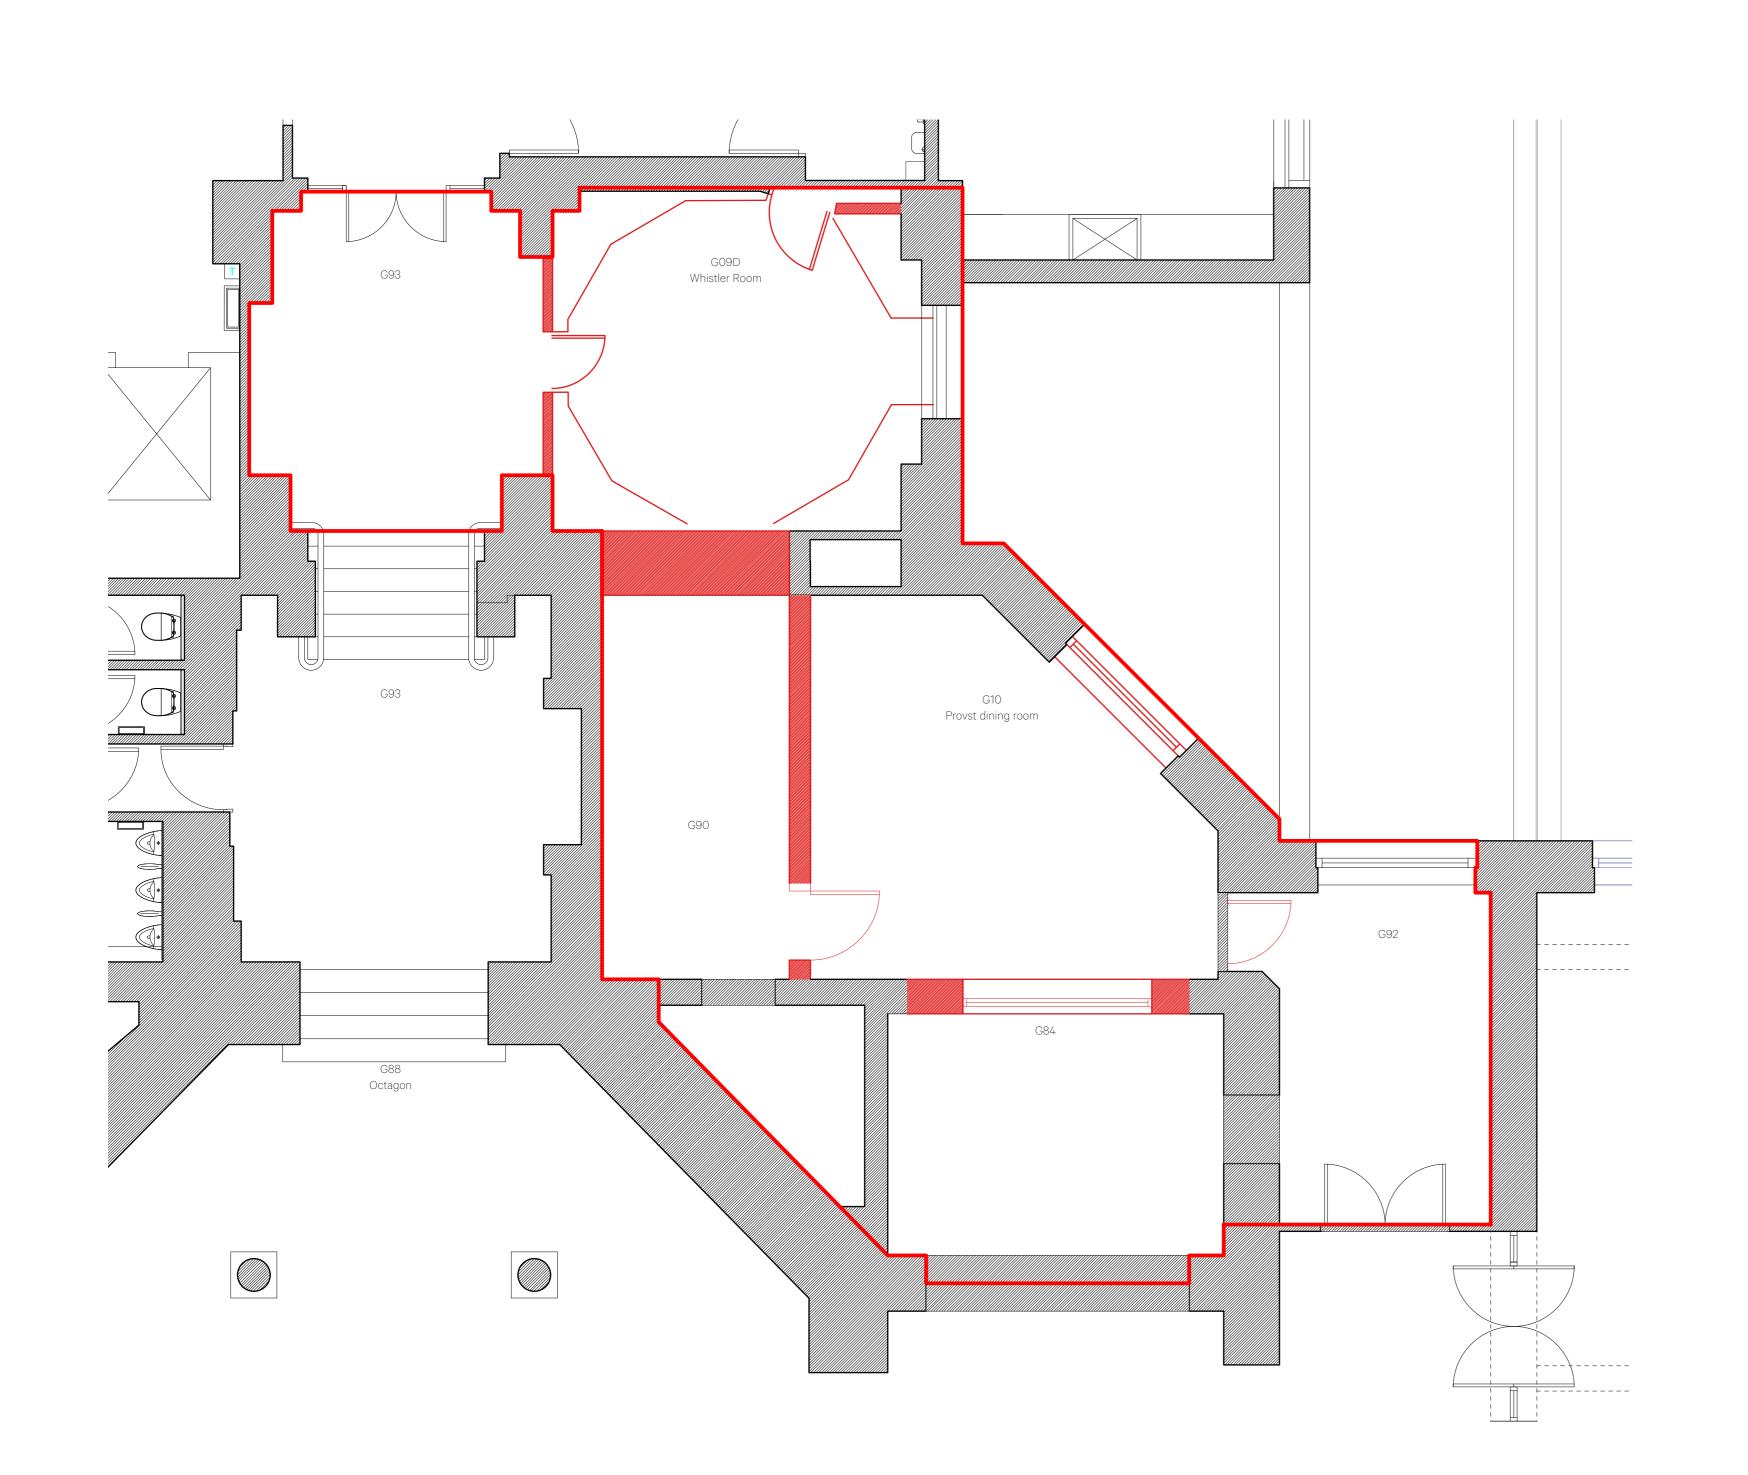

1:50 0 1 2 3 4 5

19.07.24 P3 CP Planning Issue Project Scope Area - Architectural & MEP Works Walls to be demolished Doors to be removed Other Items to be removed

NO DIMENSIONS ARE TO BE SCALED FROM THIS DRAWING. THE CONTRACTOR/MANUFACTURER IS RESPONSIBLE FOR CHECKING ALL DIMENSIONS AND QUERYING ANY DISCREPANCIES. THIS DRAWING IS THE PROPERTY OF BURWELL ARCHITECTS LTD. COPYRIGHT IS RESERVED BY THEM AND THE DRAWING IS ISSUED ON CONDITION THAT IT IS NOT COPIED, REPRODUCED, RETAINED OR DISCLOSED TO ANY UNAUTHORISED PERSON, EITHER WHOLLY OR IN PART, WITHOUT WRITTEN CONSENT.

Sheet Title

New Lift & Stair - Fabric Removal UGF RCP

CAD File Name
980-A-1300 New Lift and Stairs.vwx

 CP
 980

 Drawn By
 Scale

 TI
 1:50 @ A1

 Date
 Sheet No.

25/04/2024 980-A-1323

Revision P3

New Lift & Stair - Fabric Removal UGF RCP

1:50 @ A1