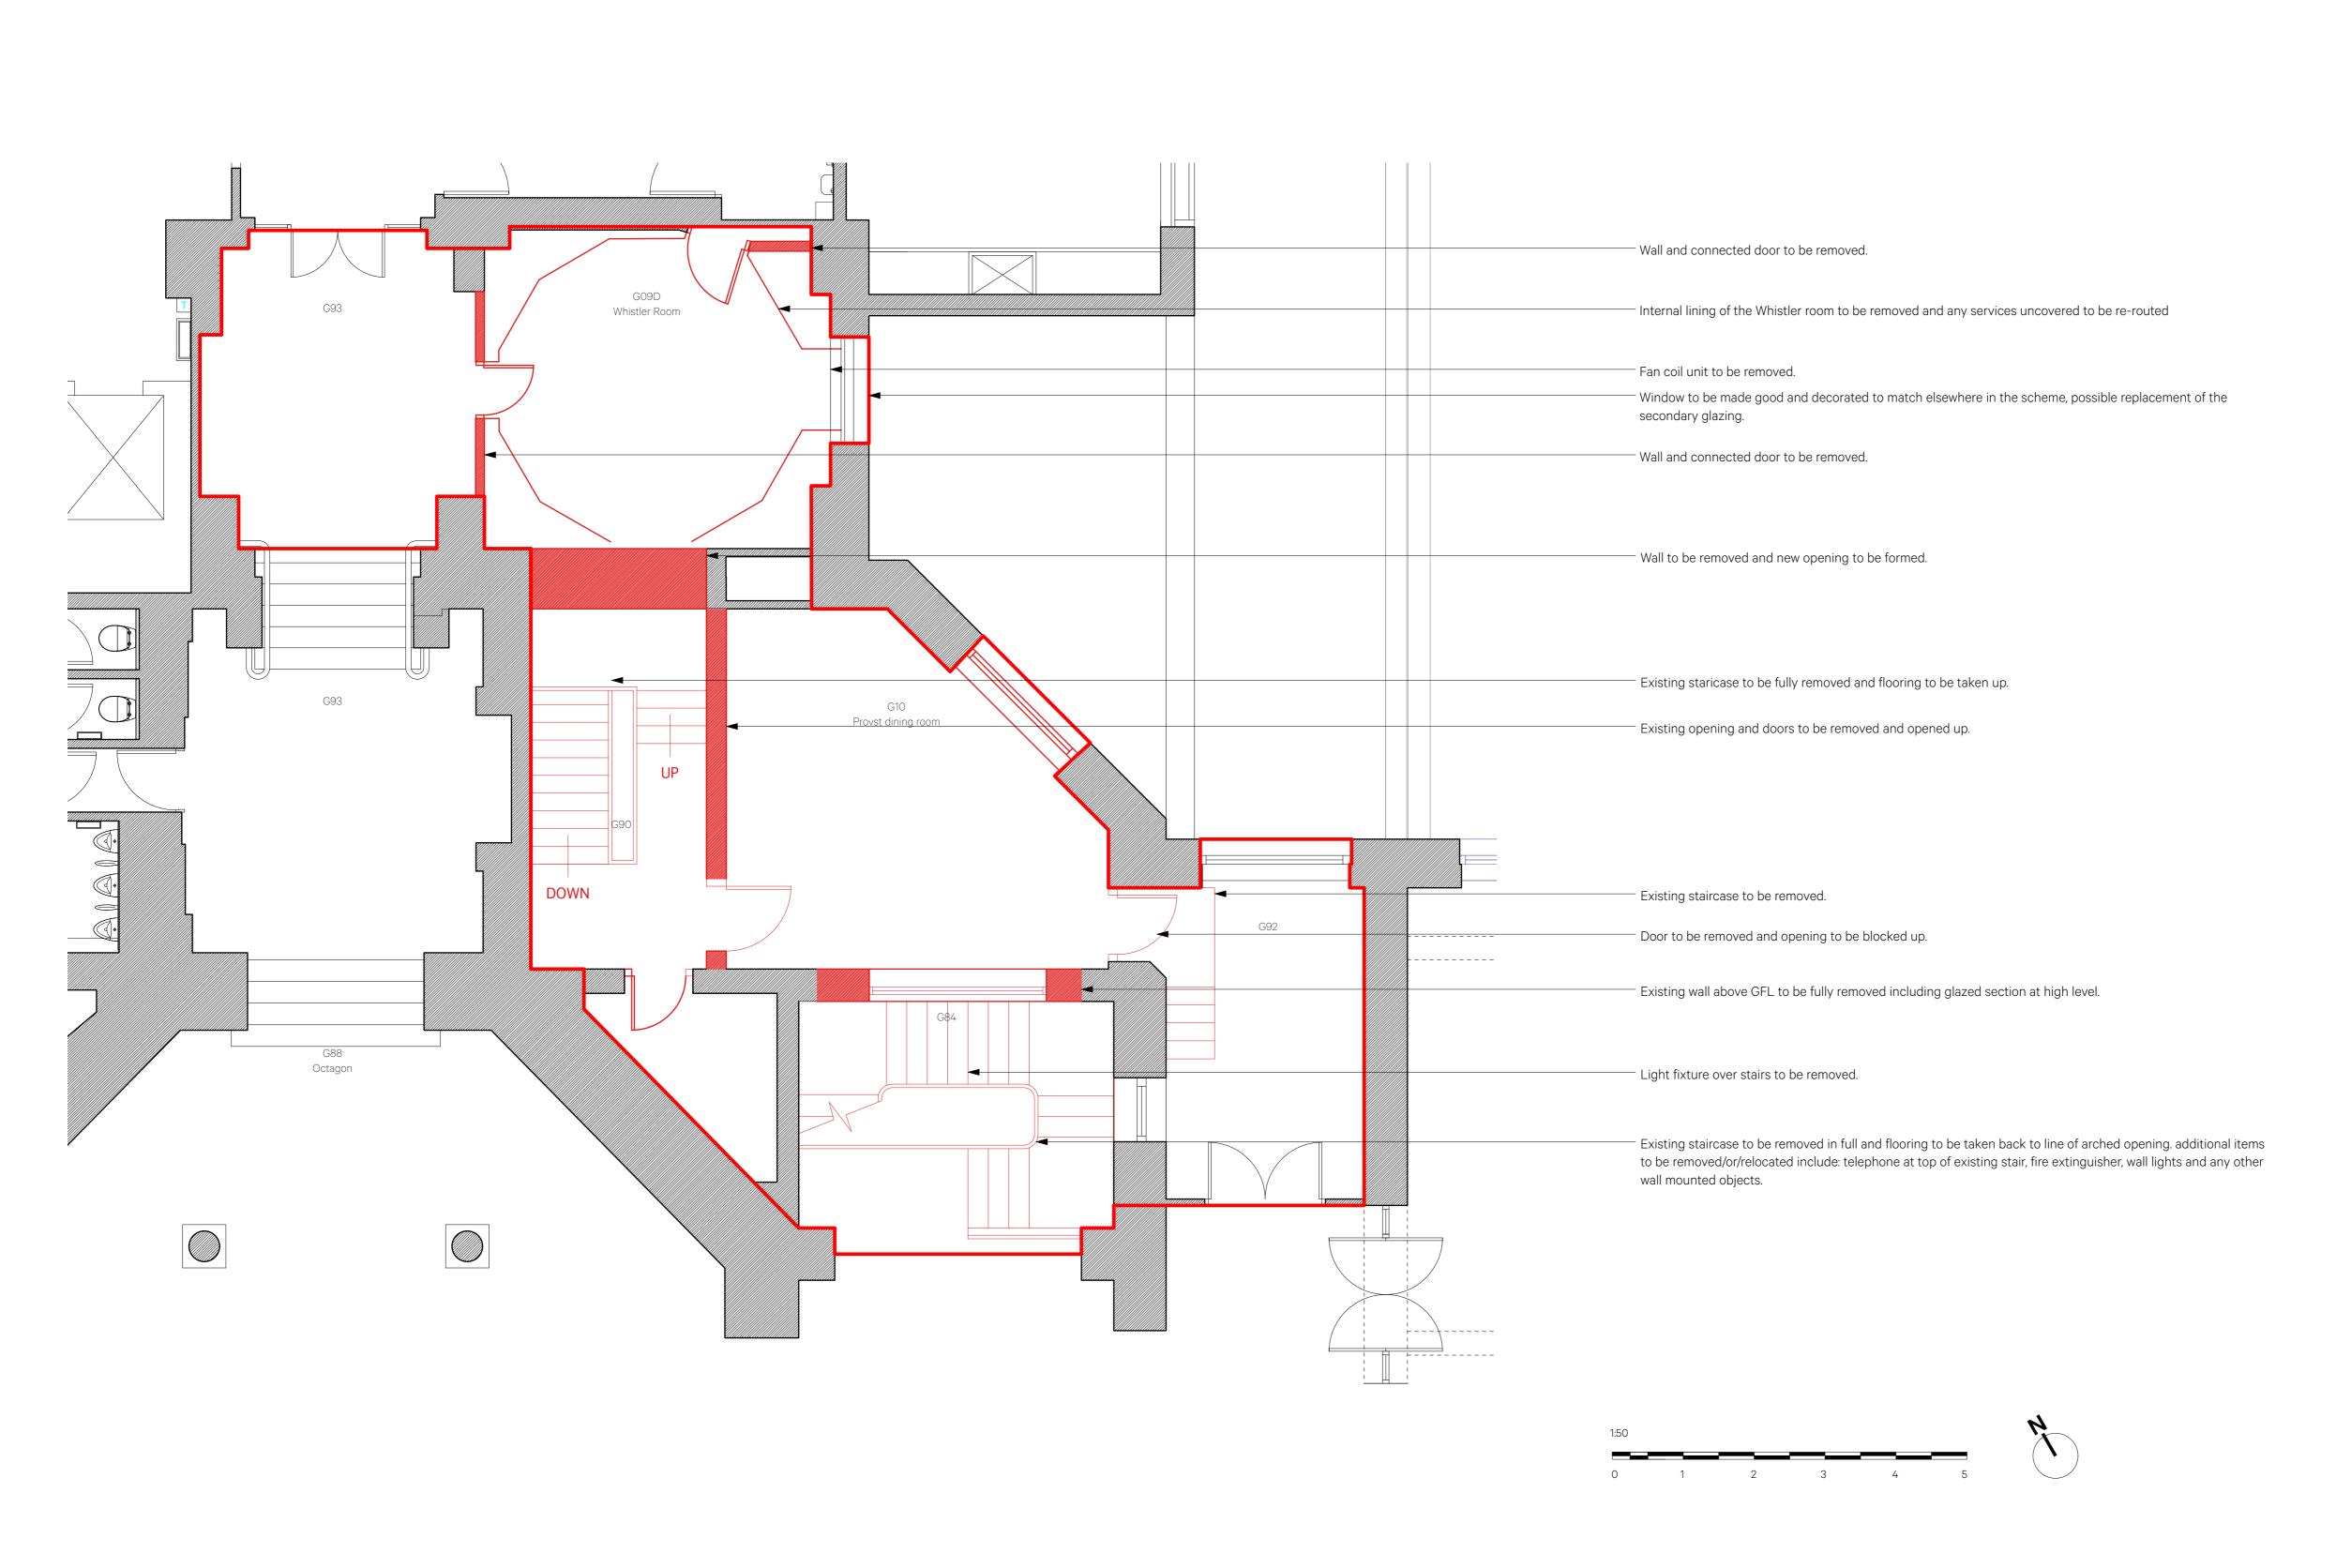

New Lift & Stair - Fabric Removal UGF Plan

1:50 @ A1

Date Rev By Issue Notes 21.06.24 P2 BC Stage 3 Issue 19.07.24 P3 CP Planning Issue Project Scope Area - Architectural & MEP Works Walls to be demolished Doors to be removed Other Items to be removed NO DIMENSIONS ARE TO BE SCALED FROM THIS DRAWING. THE CONTRACTOR/MANUFACTURER IS RESPONSIBLE FOR CHECKING ALL DIMENSIONS AND QUERYING ANY DISCREPANCIES. THIS DRAWING IS THE PROPERTY OF BURWELL ARCHITECTS LTD. COPYRIGHT IS RESERVED BY THEM AND THE DRAWING IS ISSUED ON CONDITION THAT IT IS NOT COPIED, REPRODUCED, RETAINED OR DISCLOSED TO ANY UNAUTHORISED PERSON, EITHER WHOLLY OR IN PART, WITHOUT WRITTEN CONSENT. Burwell Architects Address
Unit 0.01 California Building Deals Gateway London SE13 7SB 020 8305 6010 info@burwellarchitects.com www.burwellarchitects.com UCL Wilkins Bicentennial New Lift & Stair - Fabric Removal UGF Plan