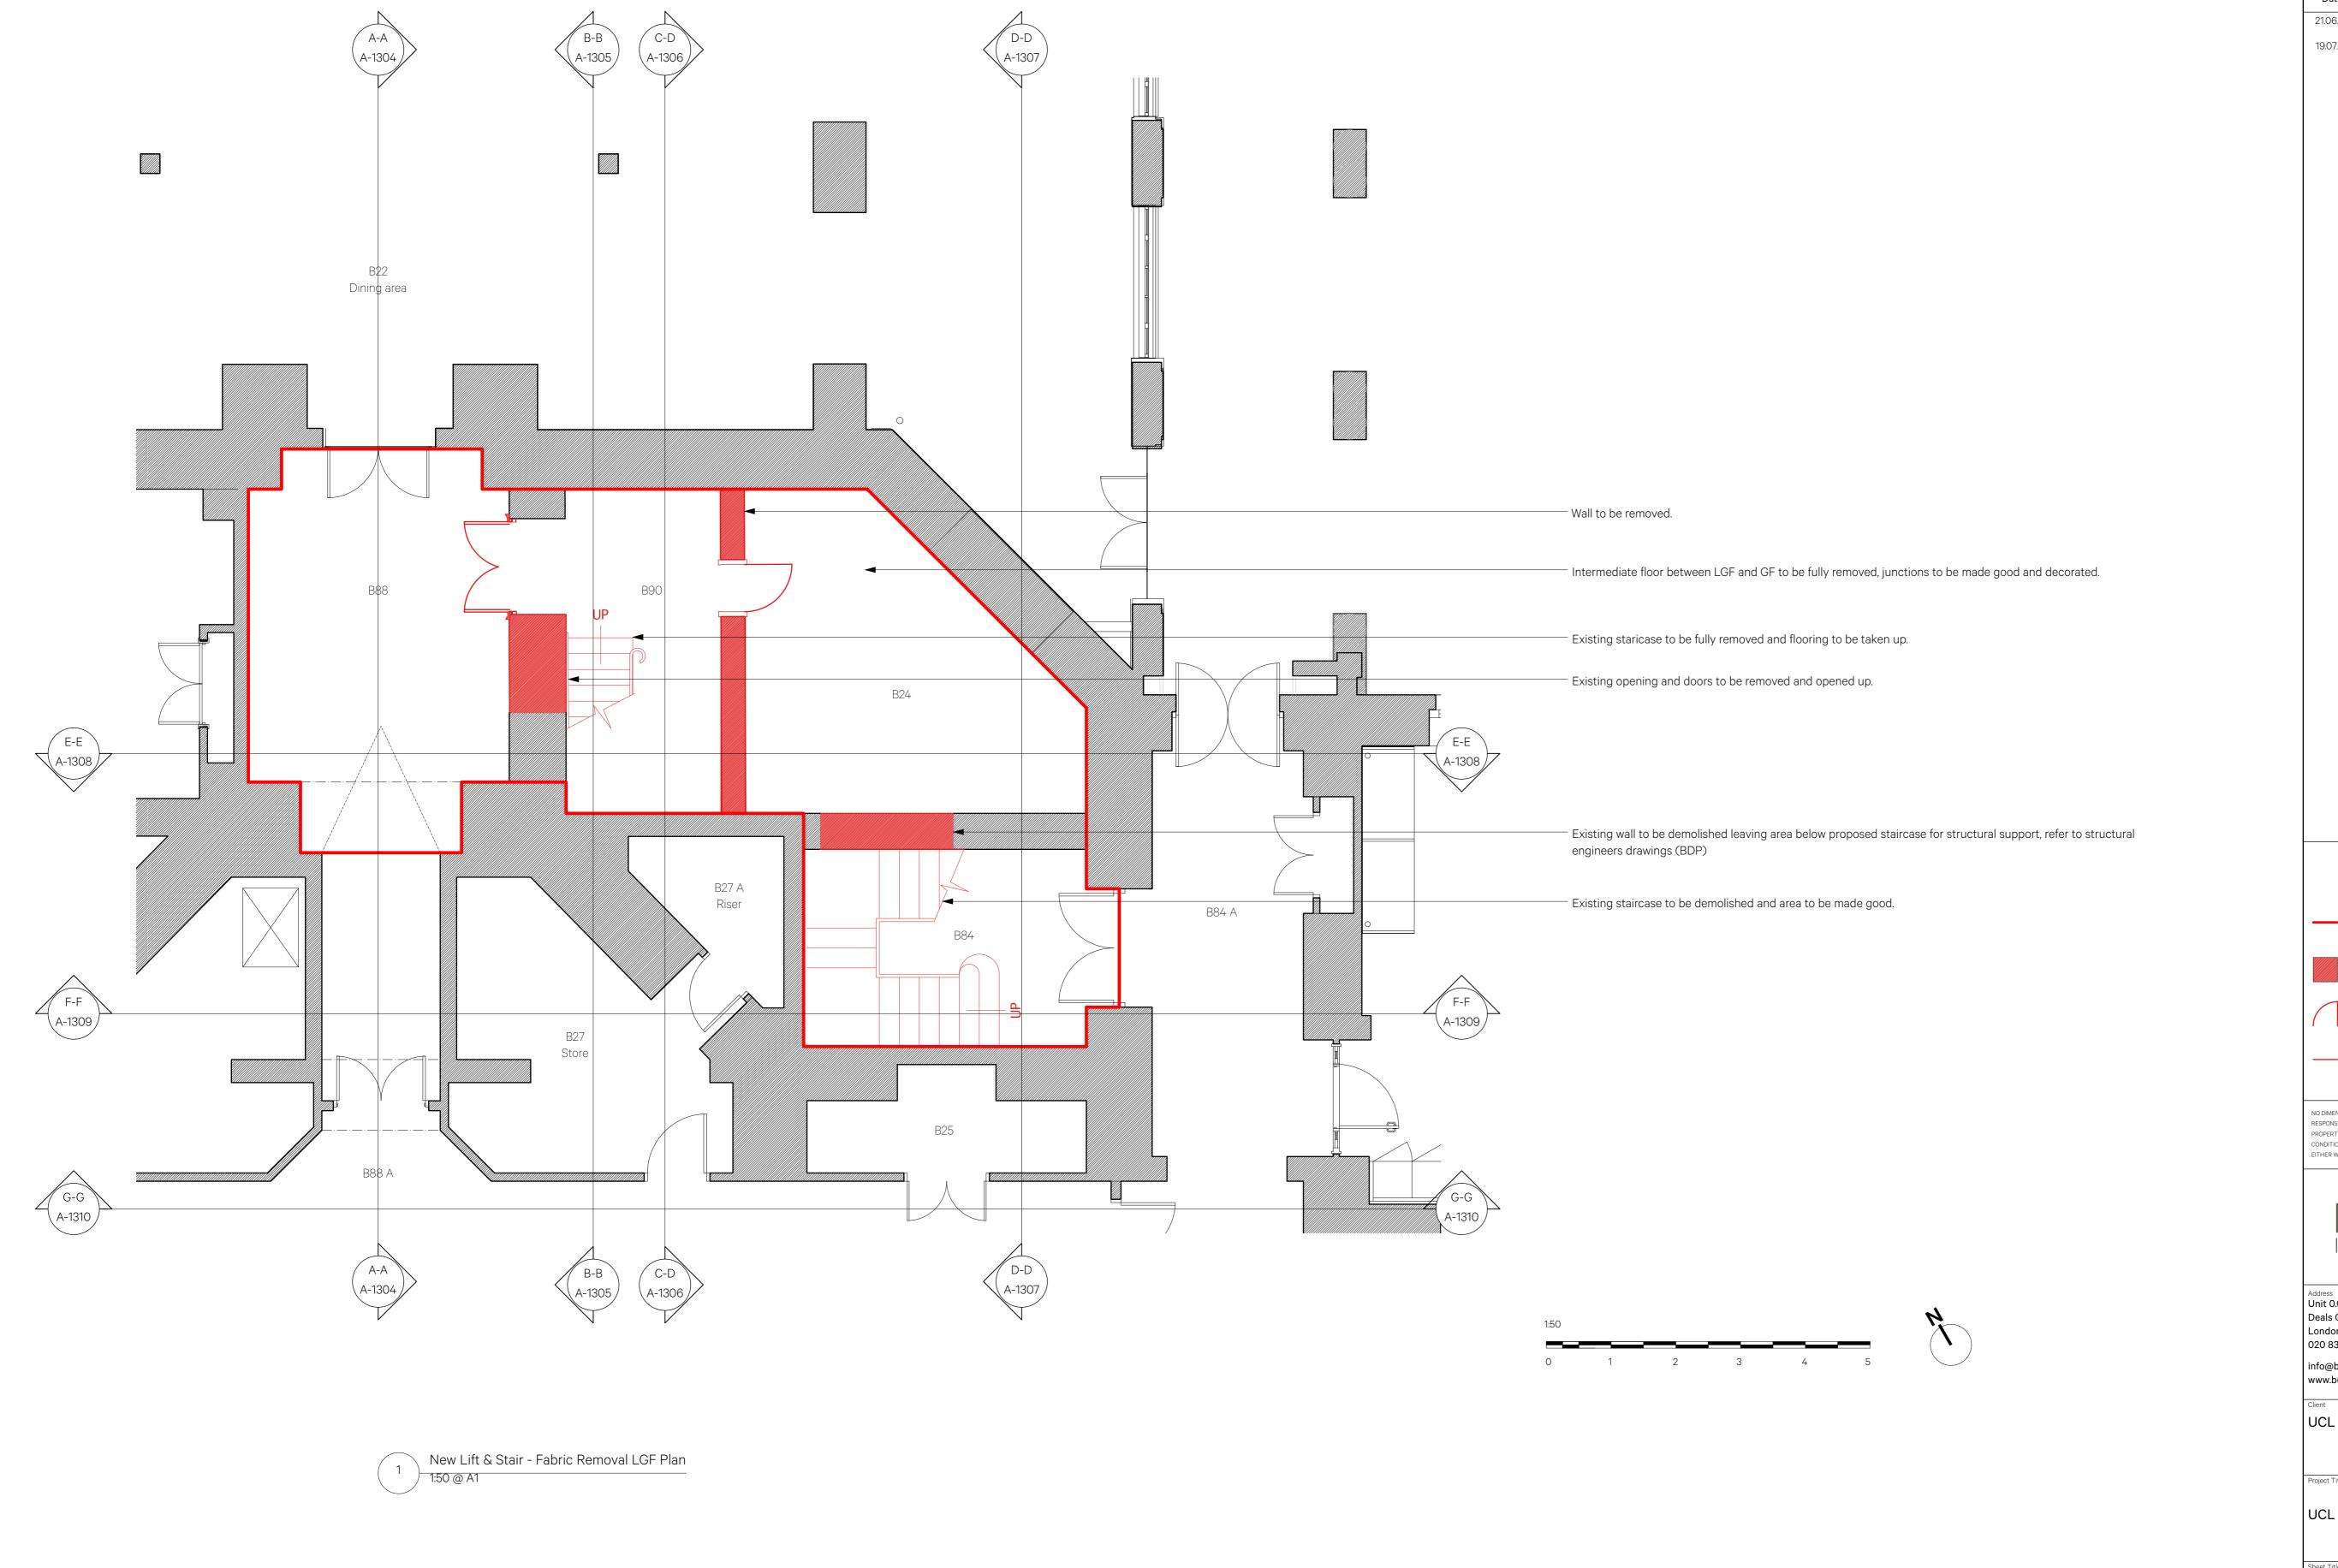

Date Rev By Issue Notes 21.06.24 P2 BC Stage 3 Issue 19.07.24 P3 CP Planning Issue Project Scope Area - Architectural & MEP Works Walls to be demolished Doors to be removed Other Items to be removed NO DIMENSIONS ARE TO BE SCALED FROM THIS DRAWING. THE CONTRACTOR/MANUFACTURER IS RESPONSIBLE FOR CHECKING ALL DIMENSIONS AND QUERYING ANY DISCREPANCIES. THIS DRAWING IS THE PROPERTY OF BURWELL ARCHITECTS LTD. COPYRIGHT IS RESERVED BY THEM AND THE DRAWING IS ISSUED ON CONDITION THAT IT IS NOT COPIED, REPRODUCED, RETAINED OR DISCLOSED TO ANY UNAUTHORISED PERSON, EITHER WHOLLY OR IN PART, WITHOUT WRITTEN CONSENT. Burwell Architects Address
Unit 0.01 California Building Deals Gateway London SE13 7SB 020 8305 6010 info@burwellarchitects.com www.burwellarchitects.com UCL

UCL Wilkins Bicentennial

hoot Titlo

New Lift & Stair - Fabric Removal LGF Plan

 CAD File Name

 980-A-1300 New Lift and Stairs.vwx

 Checked By
 Project No.

 CP
 980

 Drawn By
 Scale

 TI
 1:50 @ A1

Date Sheet No. 980-A-1320

Revision P3