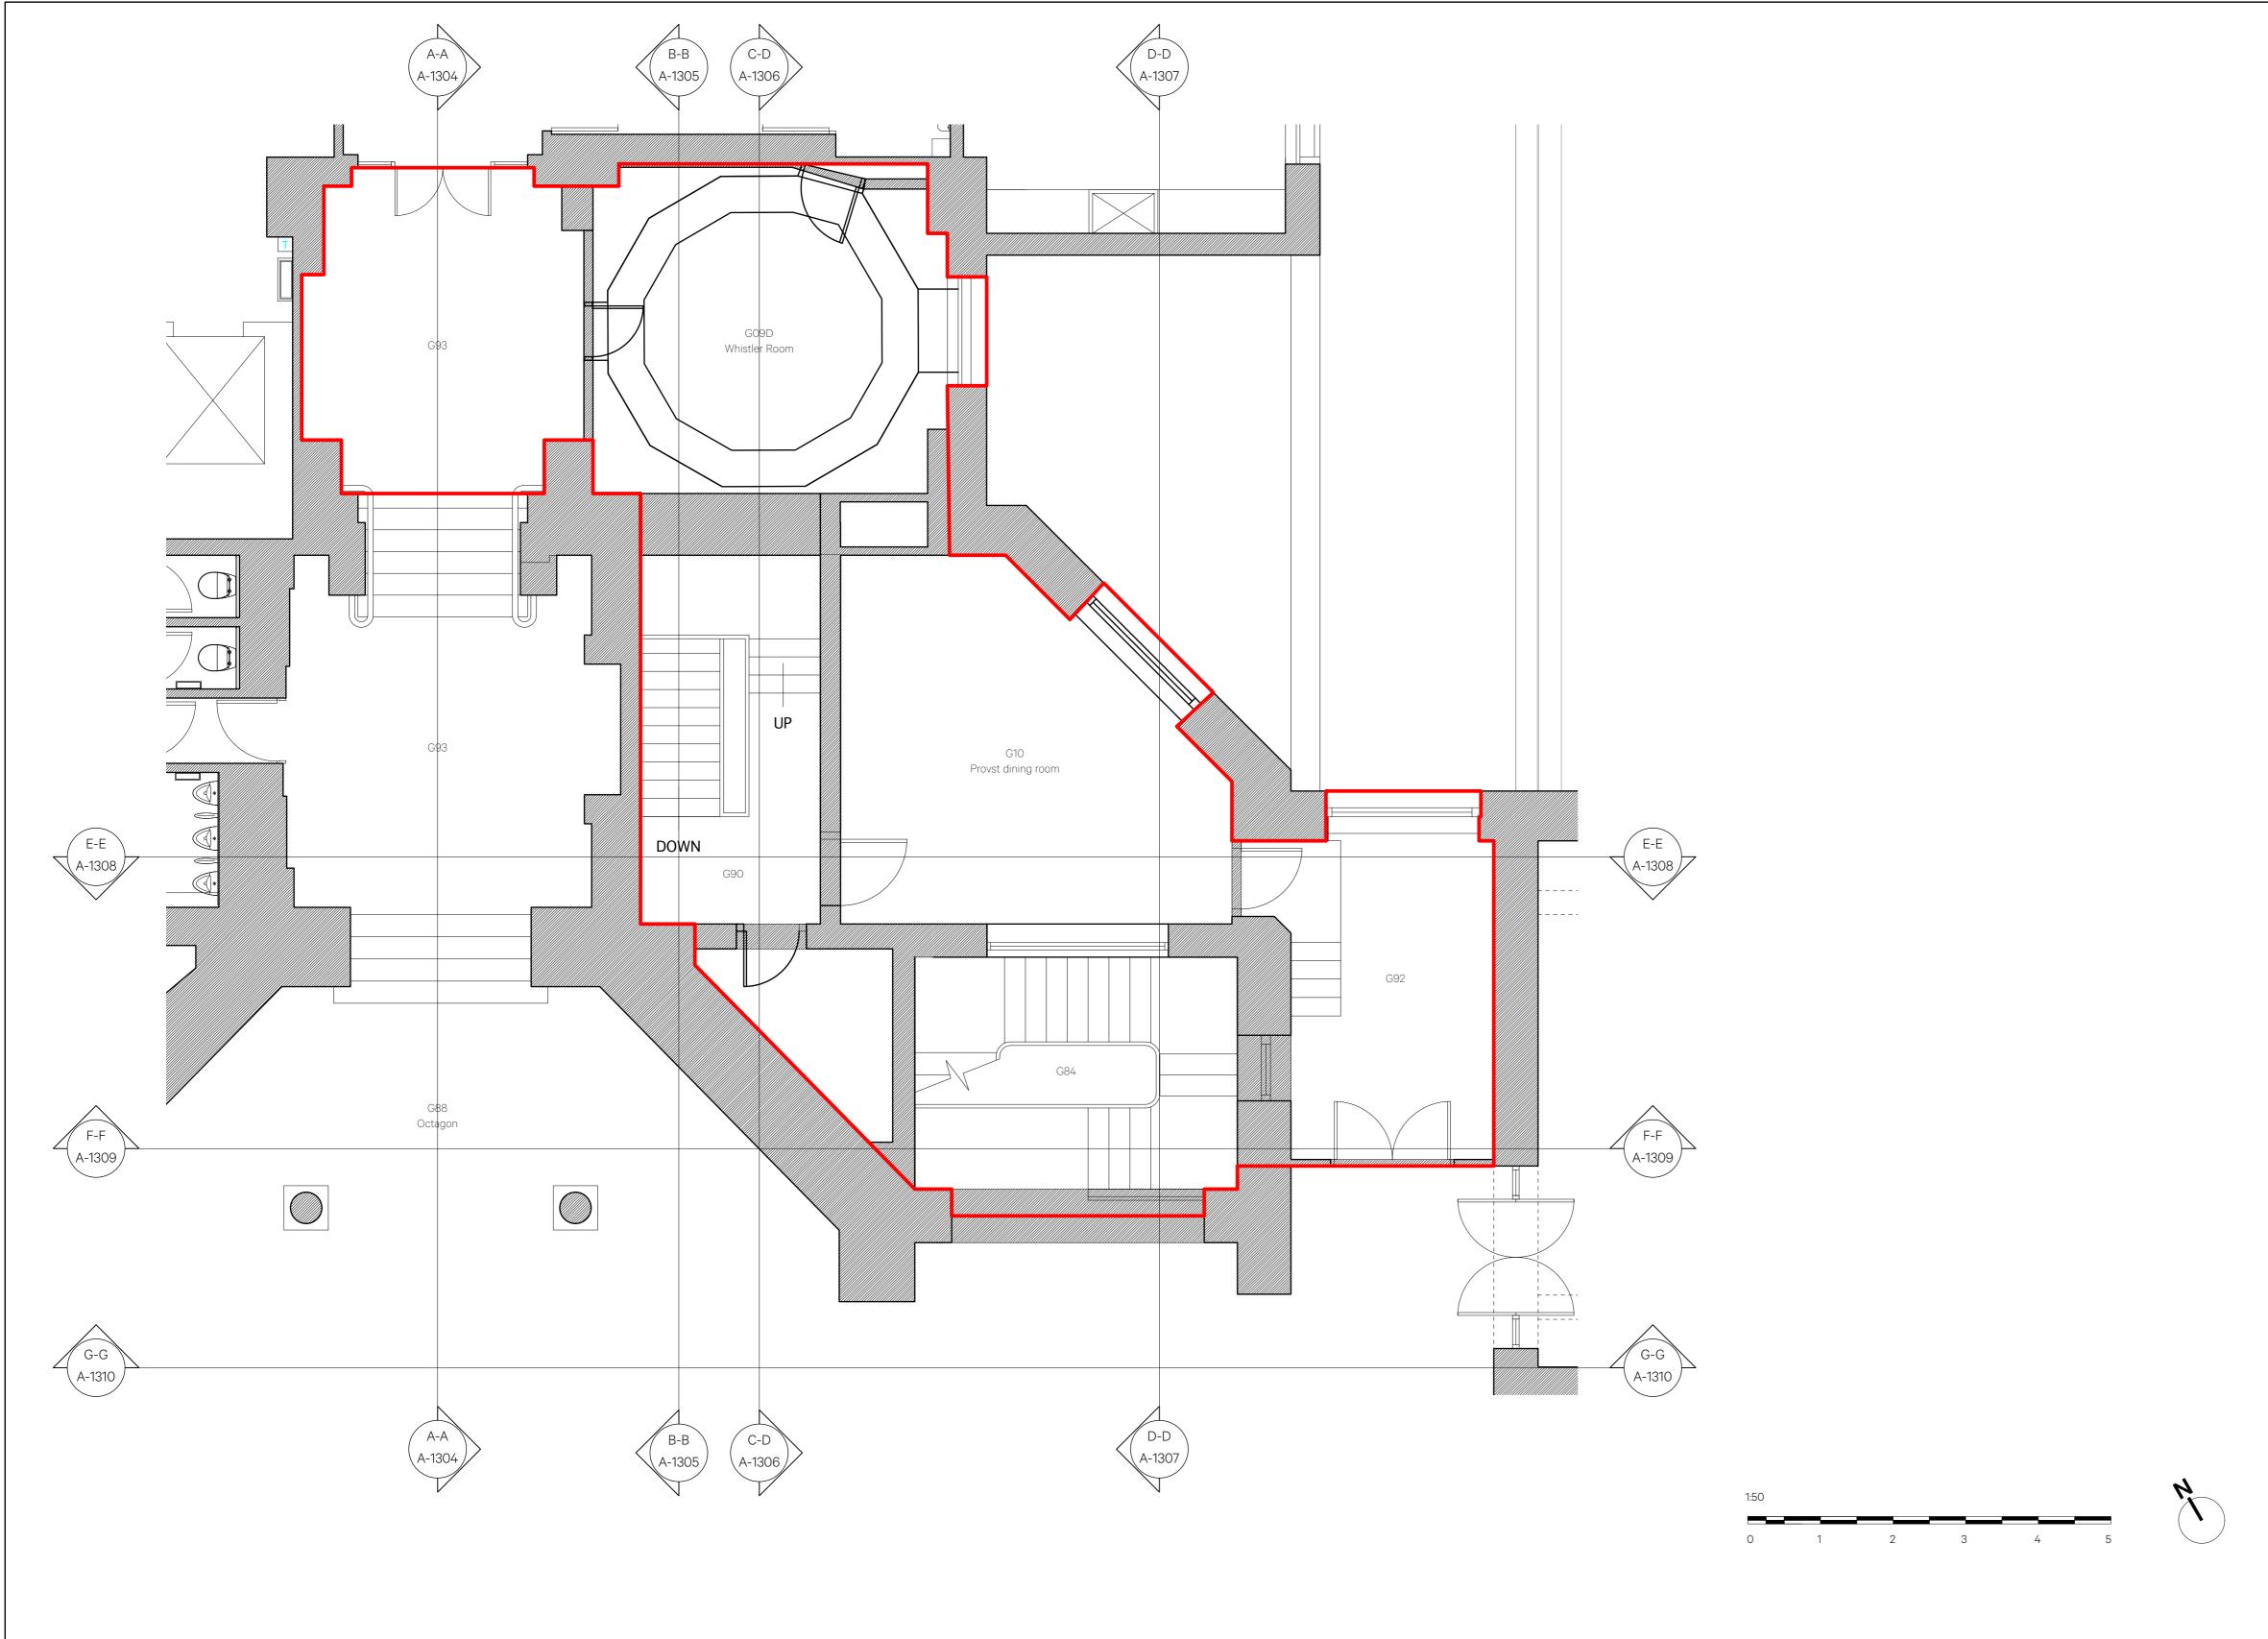

New Lift & Stair - Existing UGF RCP

| Date     | Rev    | Ву   | Issue Notes                        |
|----------|--------|------|------------------------------------|
| 21.06.24 | P2     | ВС   | Stage 3 Issue                      |
| 19.07.24 | P3     | СР   | Planning Issue                     |
|          |        |      |                                    |
|          |        |      |                                    |
|          |        |      |                                    |
|          |        |      |                                    |
|          |        |      |                                    |
|          |        |      |                                    |
|          |        |      |                                    |
|          |        |      |                                    |
|          |        |      |                                    |
|          |        |      |                                    |
|          |        |      |                                    |
|          |        |      |                                    |
|          |        |      |                                    |
|          |        |      |                                    |
|          |        |      |                                    |
|          |        |      |                                    |
|          |        |      |                                    |
|          |        |      |                                    |
|          |        |      |                                    |
|          |        |      |                                    |
|          |        |      |                                    |
|          |        |      |                                    |
|          |        |      |                                    |
|          |        |      |                                    |
|          |        |      |                                    |
|          |        |      |                                    |
|          |        |      |                                    |
|          |        |      |                                    |
|          |        |      |                                    |
|          |        |      |                                    |
|          |        |      |                                    |
|          |        |      |                                    |
|          |        |      |                                    |
|          |        |      |                                    |
|          |        |      |                                    |
|          |        |      |                                    |
|          |        |      |                                    |
|          |        |      |                                    |
| — Pro    | ject ( | Scop | e Area - Architectural & MEP Works |
|          |        |      |                                    |

Burwell Architects

Address
Unit 0.01 California Building Deals Gateway London SE13 7SB 020 8305 6010 info@burwellarchitects.com

www.burwellarchitects.com

UCL

UCL Wilkins Bicentennial

New Lift & Stair - Existing UGF RCP