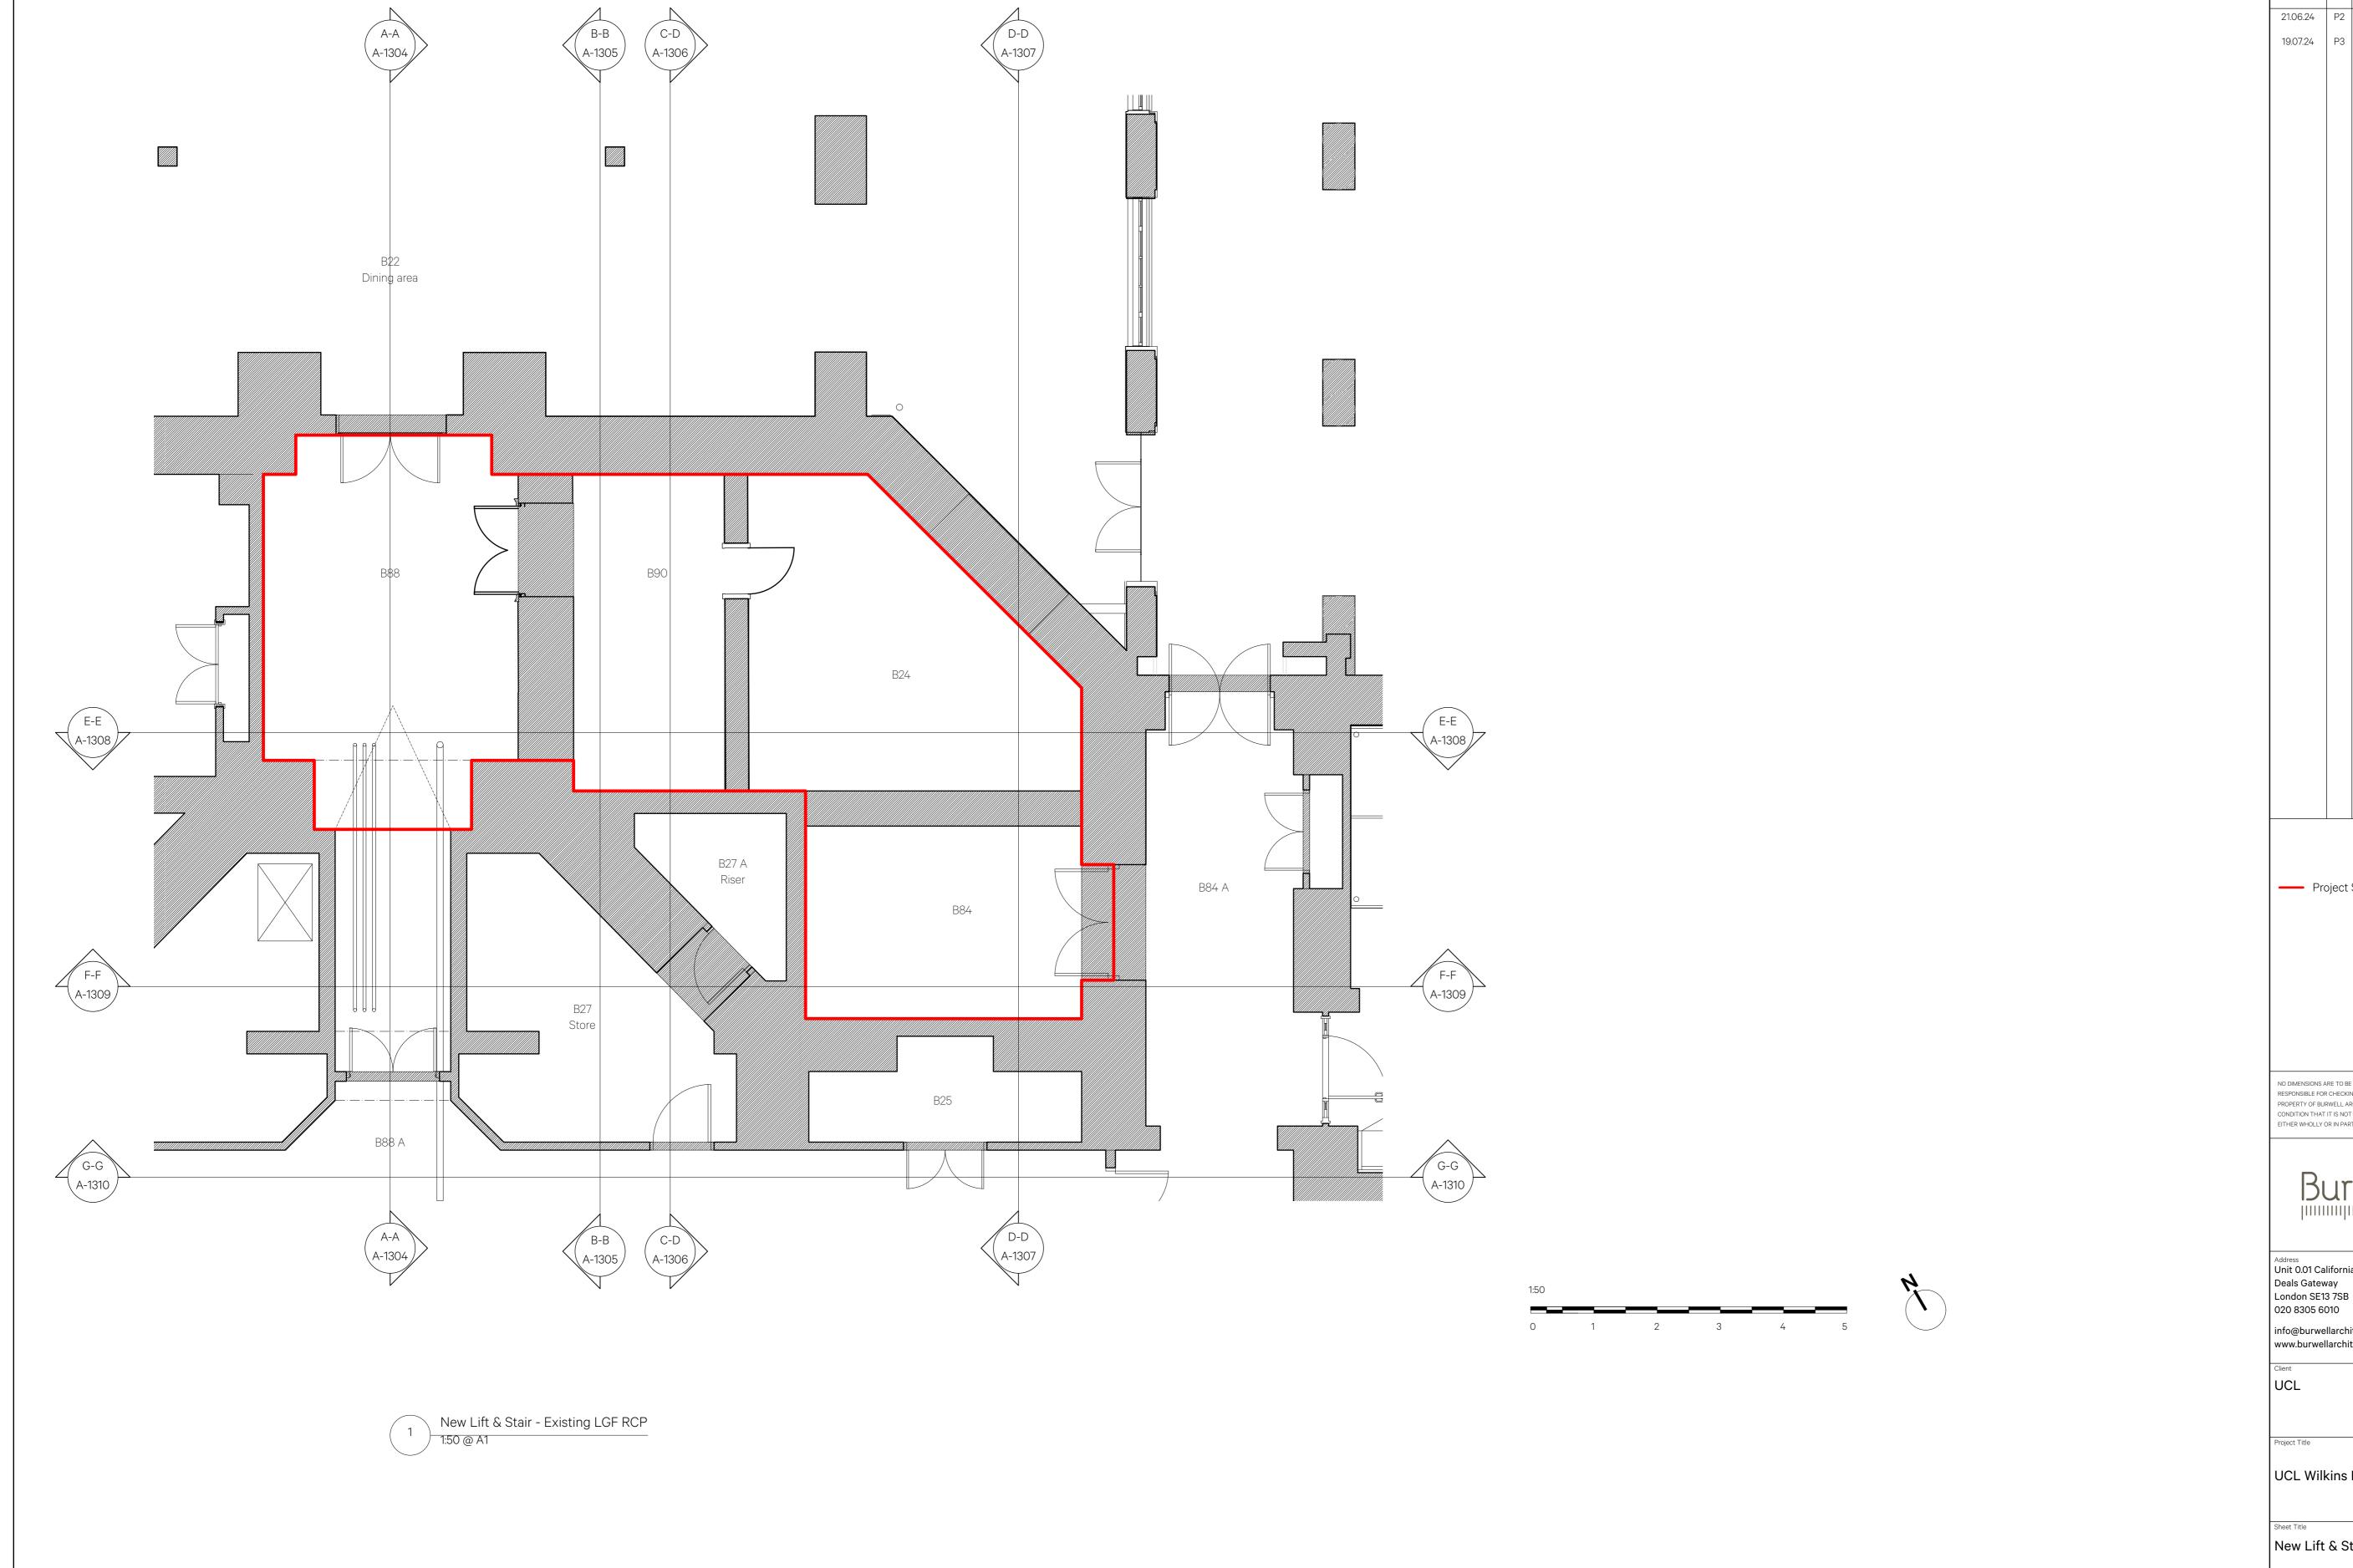

Date Rev By Issue Notes 21.06.24 P2 BC Stage 3 Issue 19.07.24 | P3 | CP | Planning Issue Project Scope Area - Architectural & MEP Works NO DIMENSIONS ARE TO BE SCALED FROM THIS DRAWING. THE CONTRACTOR/MANUFACTURER IS RESPONSIBLE FOR CHECKING ALL DIMENSIONS AND QUERYING ANY DISCREPANCIES. THIS DRAWING IS THE PROPERTY OF BURWELL ARCHITECTS LTD. COPYRIGHT IS RESERVED BY THEM AND THE DRAWING IS ISSUED ON CONDITION THAT IT IS NOT COPIED, REPRODUCED, RETAINED OR DISCLOSED TO ANY UNAUTHORISED PERSON, EITHER WHOLLY OR IN PART, WITHOUT WRITTEN CONSENT. Burwell Architects Address
Unit 0.01 California Building info@burwellarchitects.com www.burwellarchitects.com UCL Wilkins Bicentennial New Lift & Stair - Existing LGF RCP CAD File Name 980-A-1300 New Lift and Stairs.vwx 1:50 @ A1 980-A-1302 25/04/2024