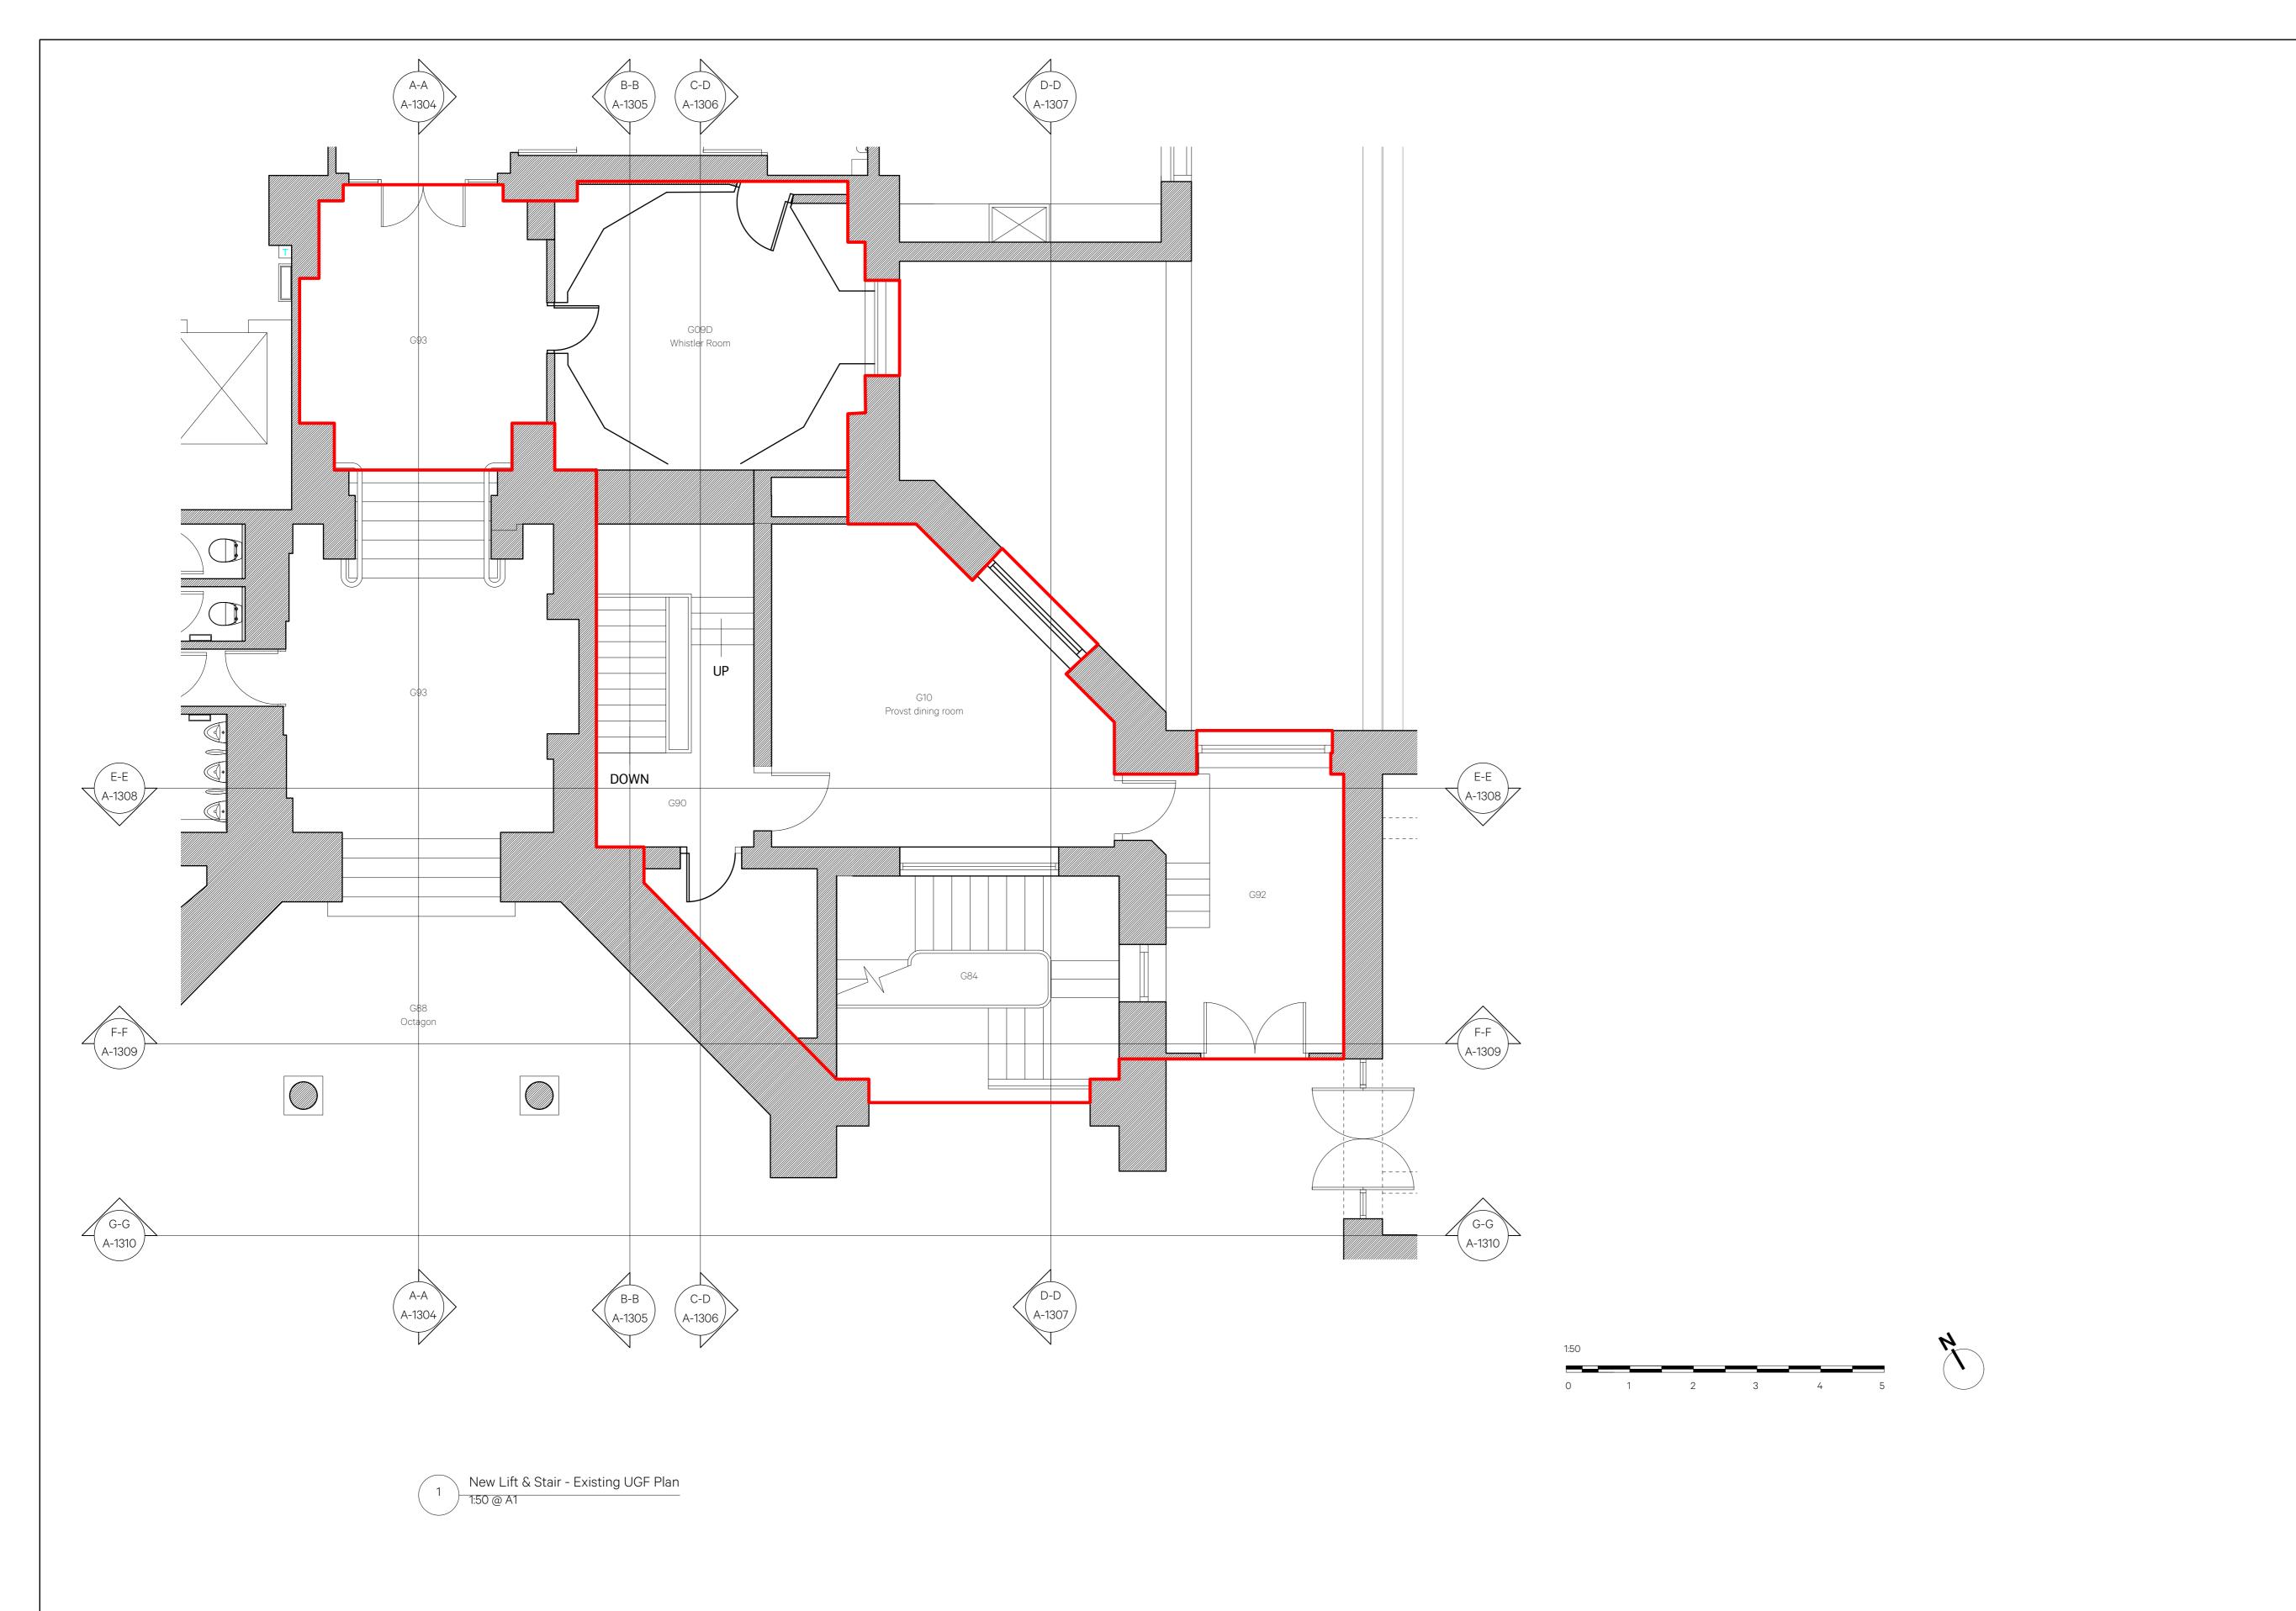

Project Scope Area - Architectural & MEP Works NO DIMENSIONS ARE TO BE SCALED FROM THIS DRAWING. THE CONTRACTOR/MANUFACTURER IS RESPONSIBLE FOR CHECKING ALL DIMENSIONS AND QUERYING ANY DISCREPANCIES. THIS DRAWING IS THE PROPERTY OF BURWELL ARCHITECTS LTD. COPYRIGHT IS RESERVED BY THEM AND THE DRAWING IS ISSUED ON CONDITION THAT IT IS NOT COPIED, REPRODUCED, RETAINED OR DISCLOSED TO ANY UNAUTHORISED PERSON, EITHER WHOLLY OR IN PART, WITHOUT WRITTEN CONSENT. Burwell Architects Address
Unit 0.01 California Building Deals Gateway London SE13 7SB 020 8305 6010 info@burwellarchitects.com www.burwellarchitects.com UCL UCL Wilkins Bicentennial New Lift & Stair - Existing UGF Plan CAD File Name 980-A-1300 New Lift and Stairs.vwx 1:50 @A1 980-A-1301 25/04/2024