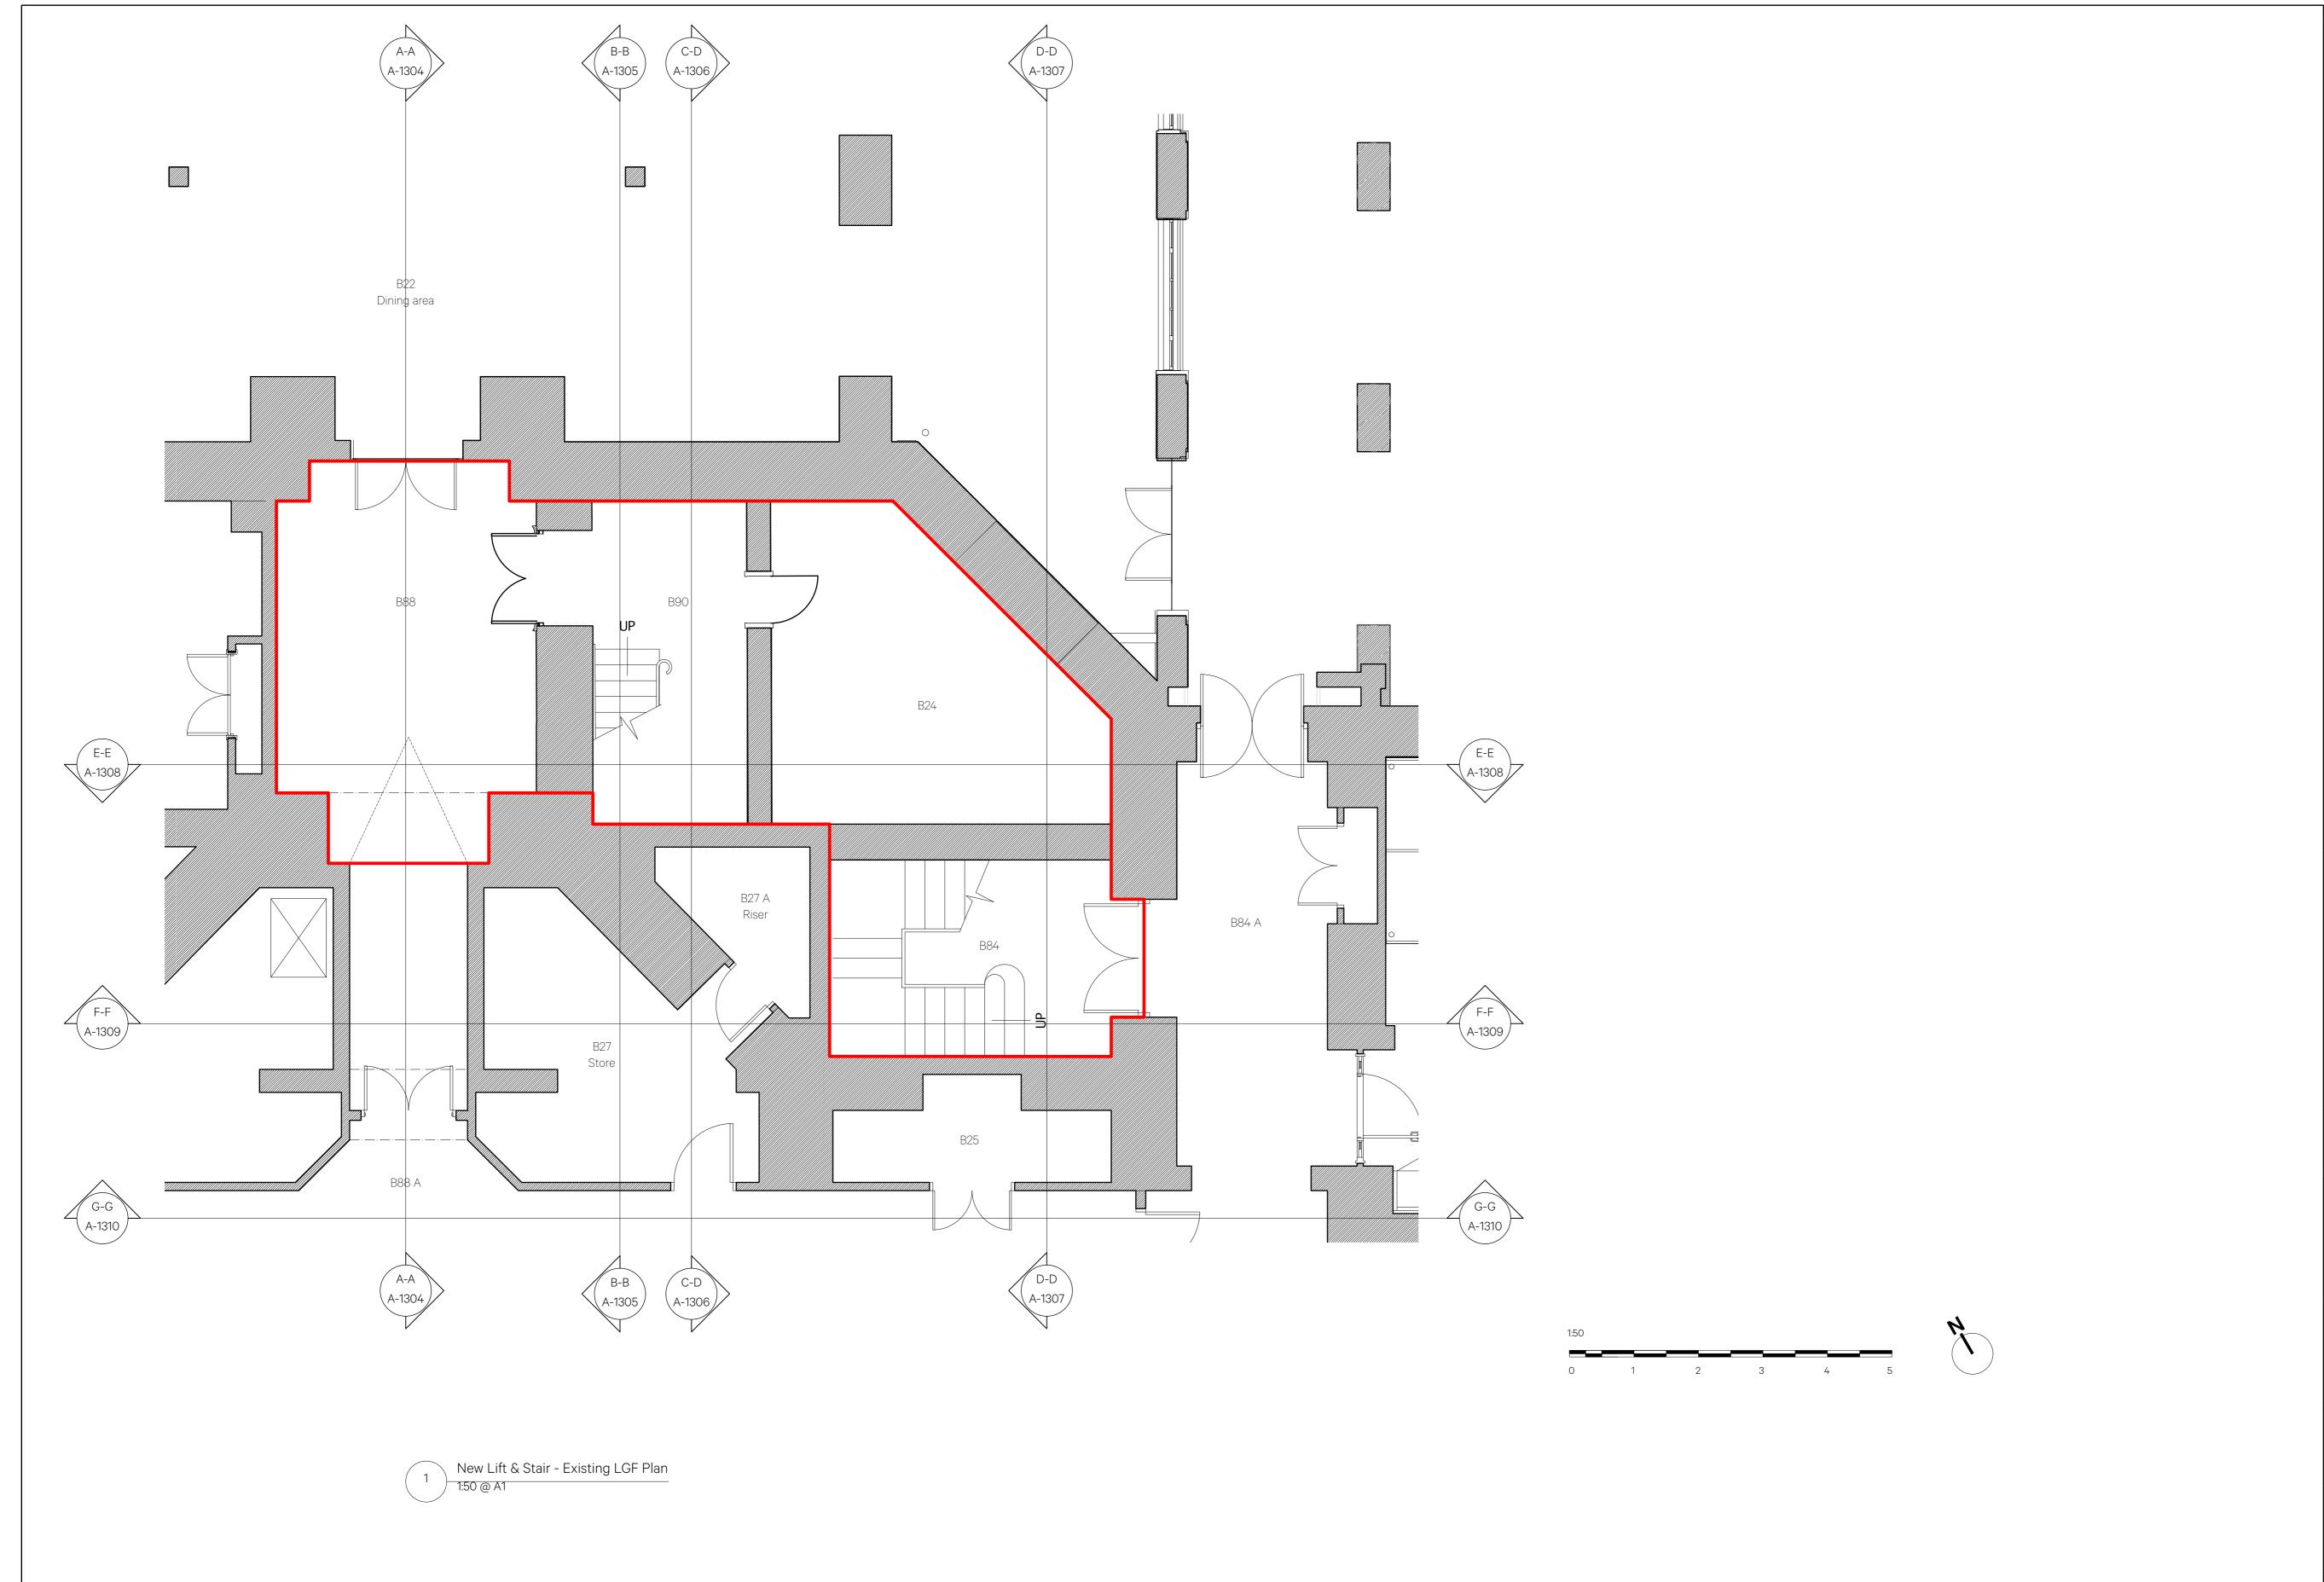

Date Rev By Issue Notes 21.06.24 P2 BC Stage 3 Issue 19.07.24 P3 CP Planning Issue Project Scope Area - Architectural & MEP Works NO DIMENSIONS ARE TO BE SCALED FROM THIS DRAWING. THE CONTRACTOR/MANUFACTURER IS RESPONSIBLE FOR CHECKING ALL DIMENSIONS AND QUERYING ANY DISCREPANCIES. THIS DRAWING IS THE PROPERTY OF BURWELL ARCHITECTS LTD. COPYRIGHT IS RESERVED BY THEM AND THE DRAWING IS ISSUED ON CONDITION THAT IT IS NOT COPIED, REPRODUCED, RETAINED OR DISCLOSED TO ANY UNAUTHORISED PERSON, EITHER WHOLLY OR IN PART, WITHOUT WRITTEN CONSENT. Burwell Architects Address
Unit 0.01 California Building Deals Gateway London SE13 7SB 020 8305 6010 info@burwellarchitects.com www.burwellarchitects.com UCL UCL Wilkins Bicentennial New Lift & Stair - Existing LGF Plan CAD File Name 980-A-1300 New Lift and Stairs.vwx 1:50 @ A1 25/04/2024 980-A-1300