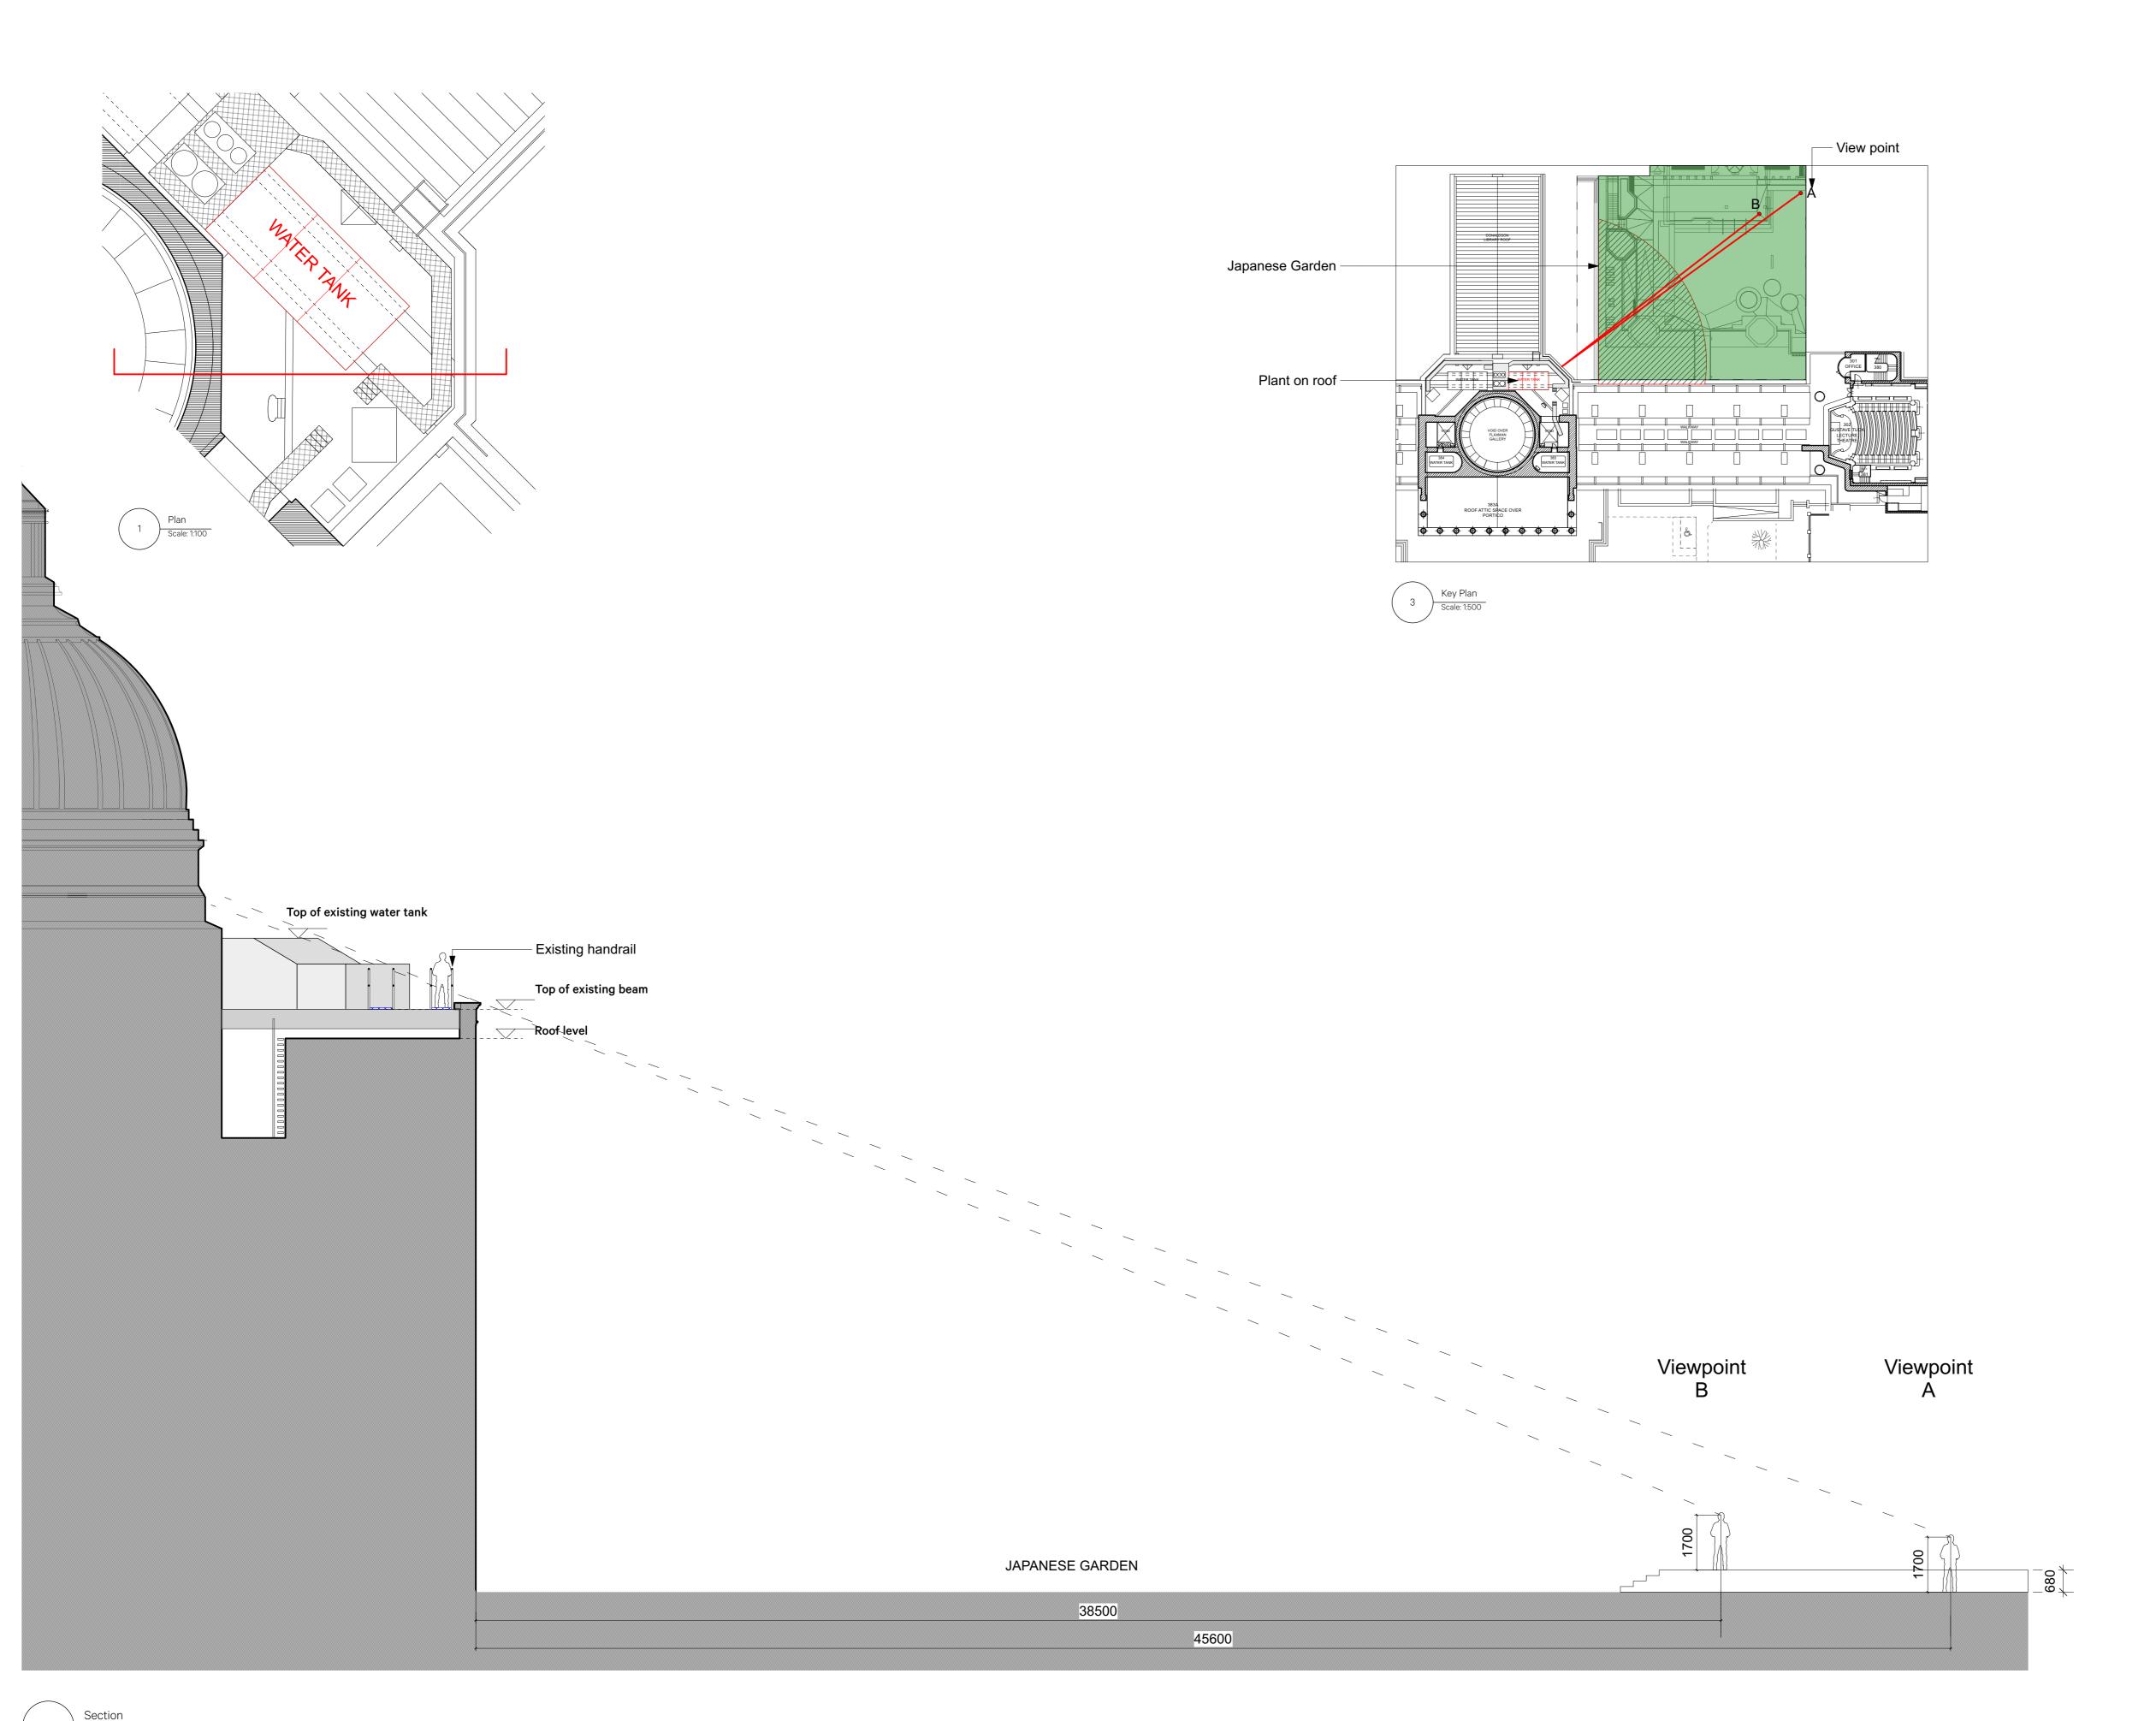

NO DIMENSIONS ARE TO BE SCALED FROM THIS DRAWING. THE CONTRACTOR/MANUFACTURER IS RESPONSIBLE FOR CHECKING ALL DIMENSIONS AND QUERYING ANY DISCREPANCIES. THIS DRAWING IS THE PROPERTY OF BURWELL ARCHITECTS LTD. COPYRIGHT IS RESERVED BY THEM AND THE DRAWING IS ISSUED ON CONDITION THAT IT IS NOT COPIED, REPRODUCED, RETAINED OR DISCLOSED TO ANY UNAUTHORISED PERSON, EITHER WHOLLY OR IN PART, WITHOUT WRITTEN CONSENT. Address
Unit 0.01 California Building Deals Gateway London SE13 7SB 020 8305 6010 info@burwellarchitects.com www.burwellarchitects.com UCL Wilkins Bicentennial Roof Plant- Existing View Section 980-A-1700- Roof Plant.vwx 1:100 @ A1 980-A-1700 19/07/2024