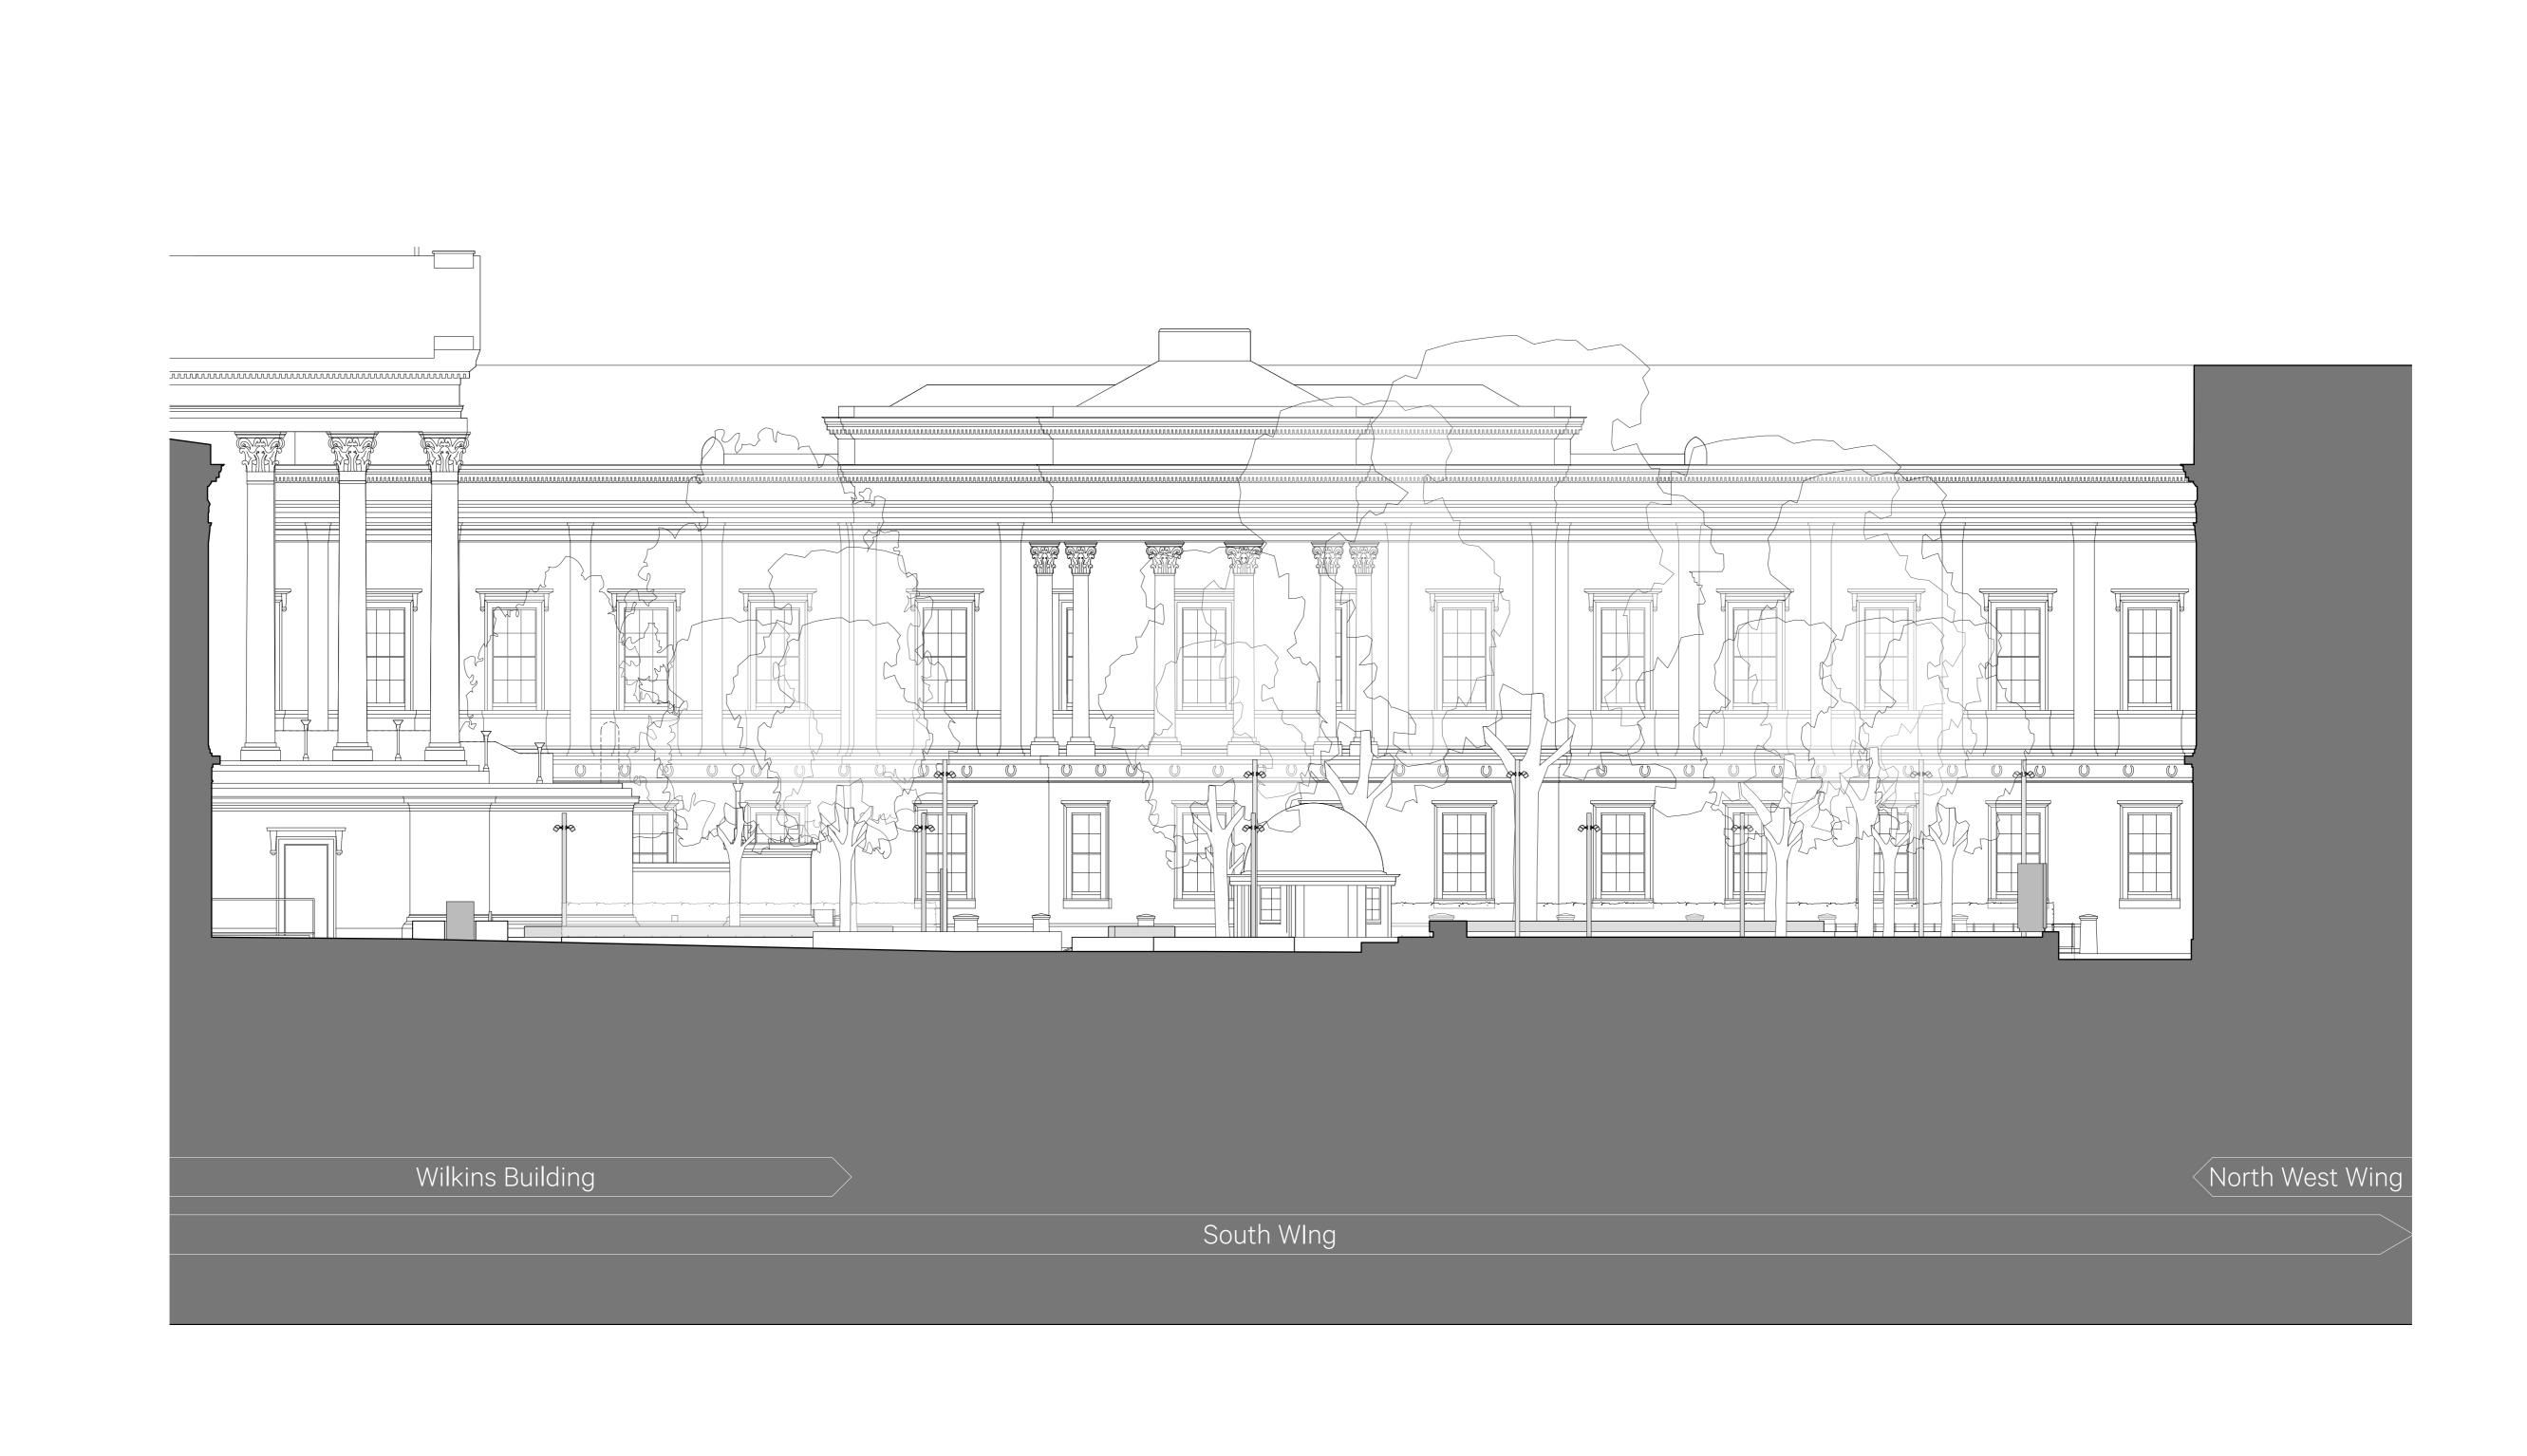

| Project Title |                       | Project Director | Project No.                                 | Client      |
|---------------|-----------------------|------------------|---------------------------------------------|-------------|
|               | UCL Bi-Centennial     | NB               | 979                                         |             |
|               | Main Quad & Wilkins   | Drawn By         | Scale                                       |             |
|               |                       | YF               | 1:100 @ A1                                  | Design Firm |
| Sheet Title   |                       | Date             | CAD File Name                               |             |
|               | Proposed Section 04   | 08/04/2024       | 979-G-0060 Series Main Quad Elevations .vwx |             |
|               | . roposou occiion e r | Revision P4      | Sheet No. 979-G-0063                        |             |