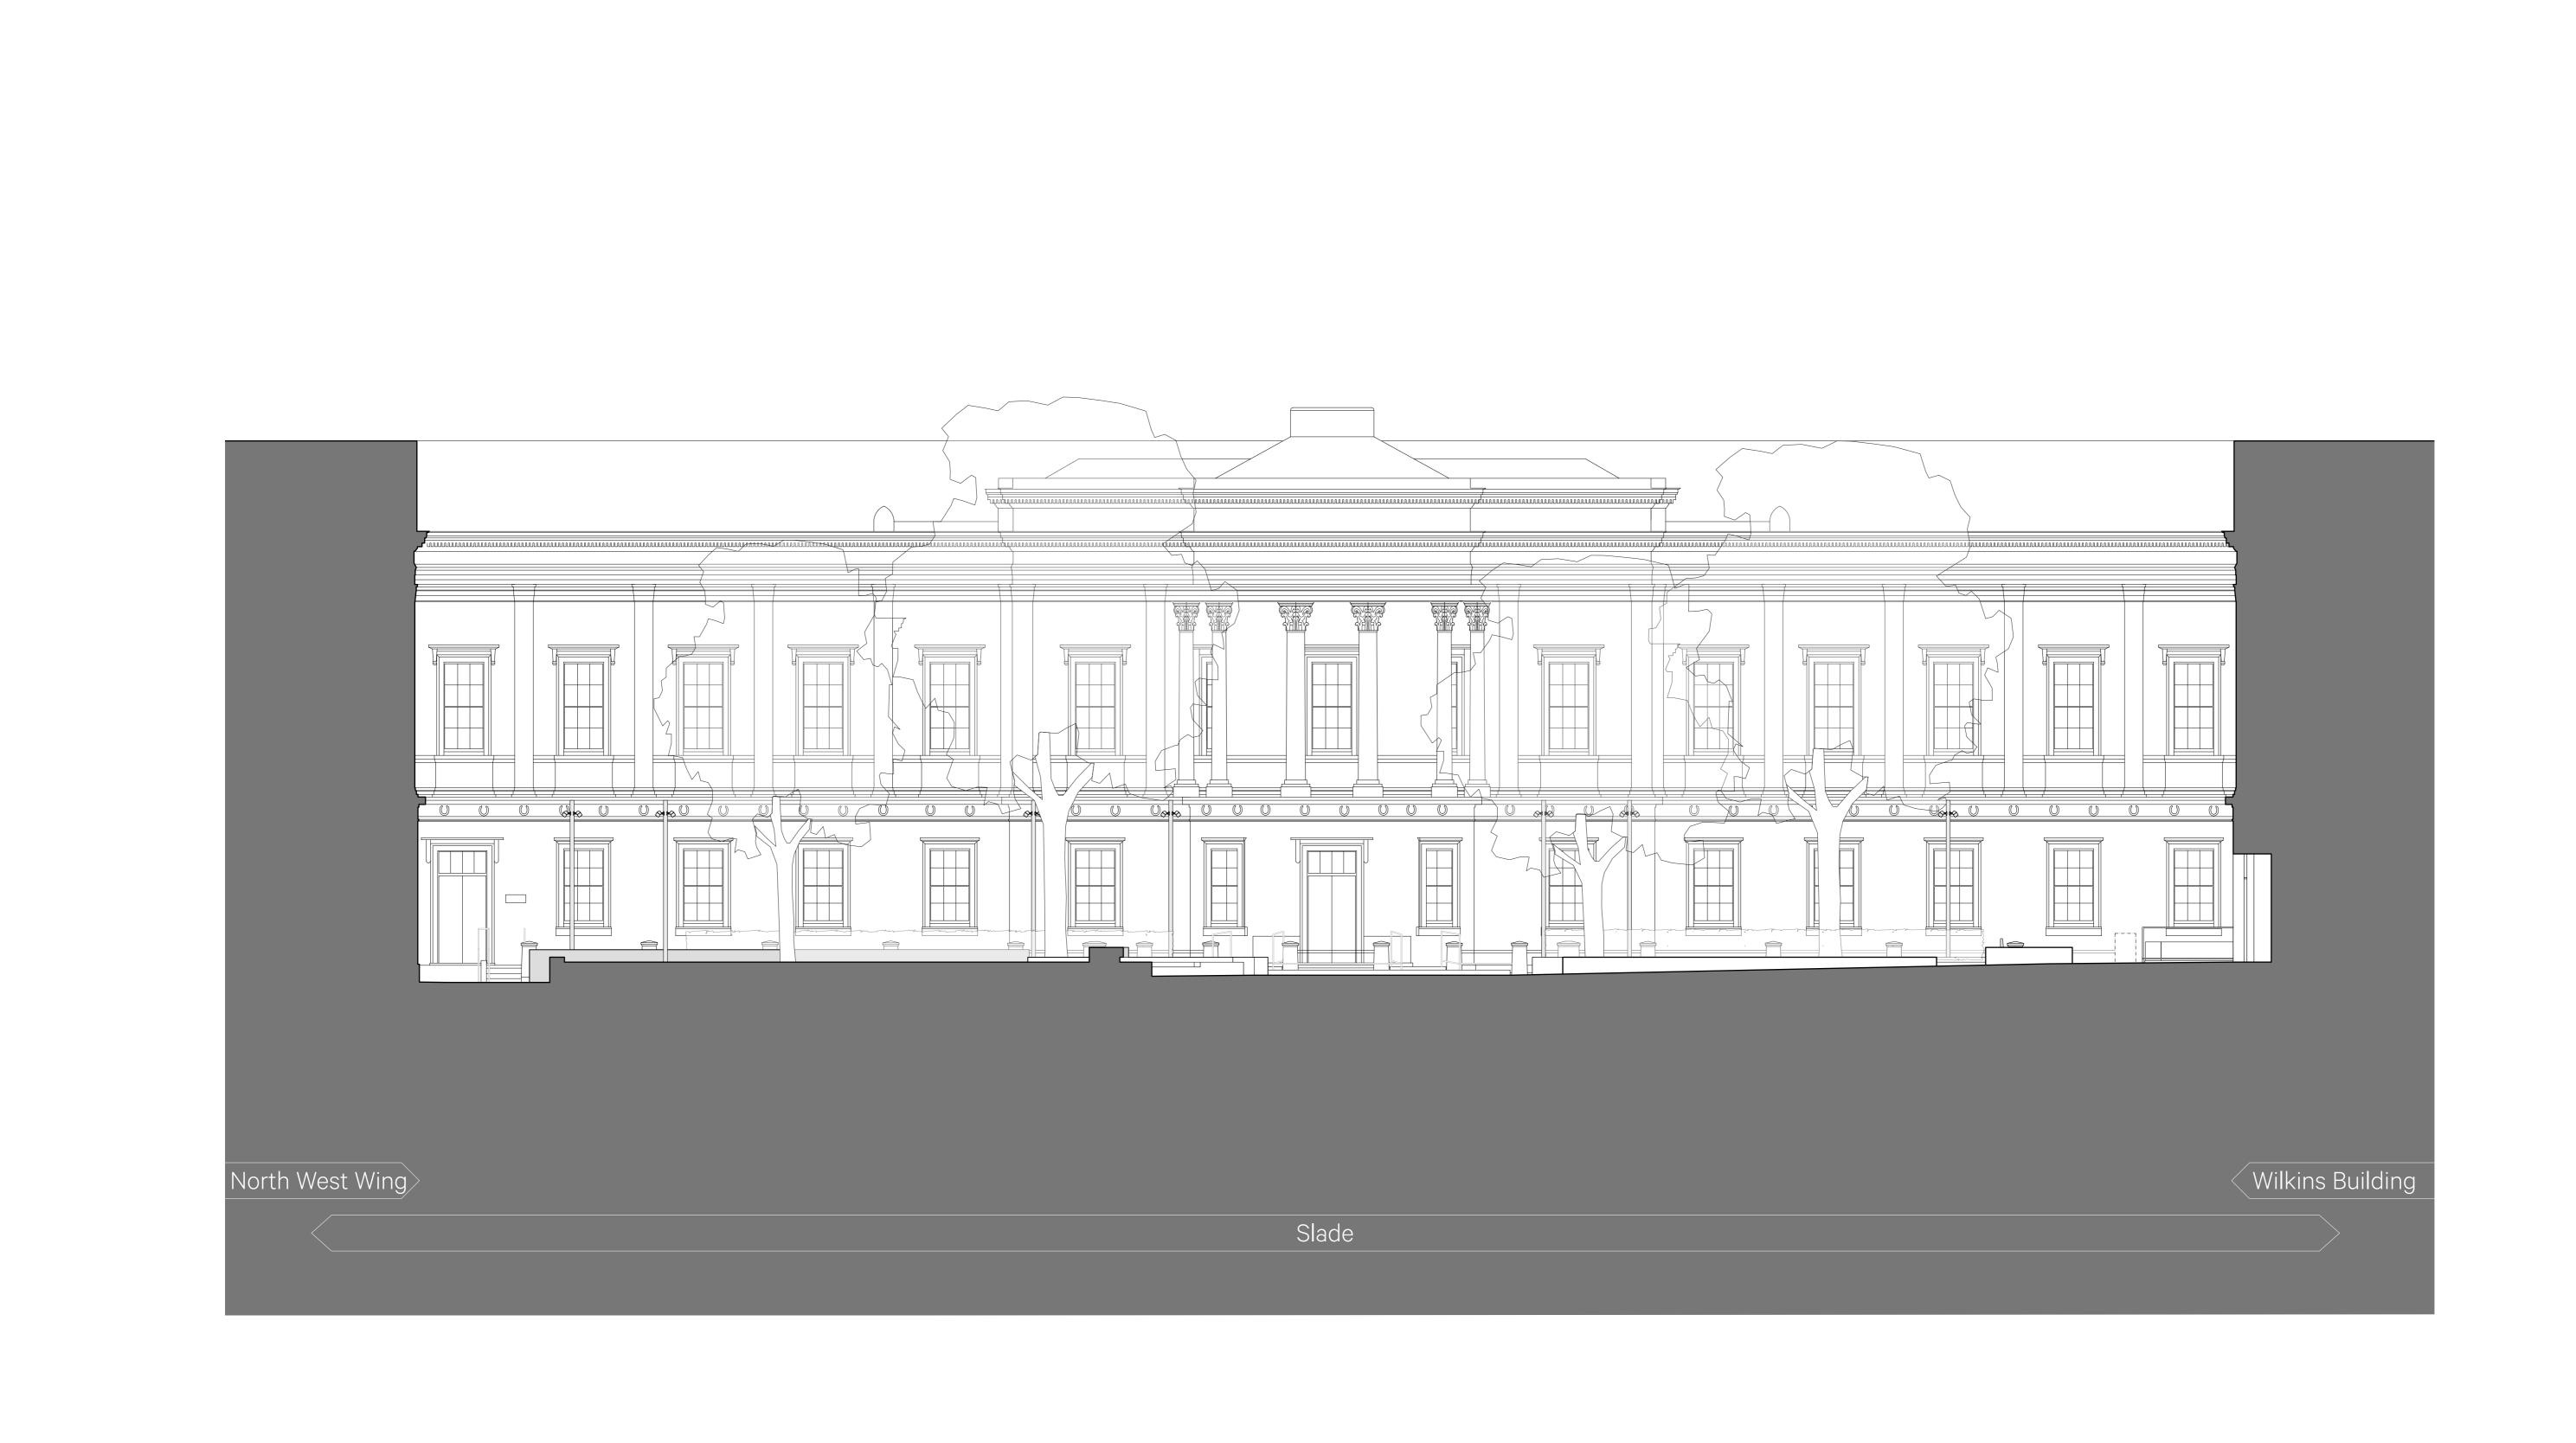

| UCL Bi-Centennial   | Project Director  NB | Project No. 979                                           | Client      | UCL<br>London, WC1E 6BT                                 |
|---------------------|----------------------|-----------------------------------------------------------|-------------|---------------------------------------------------------|
| Main Quad & Wilkins | Drawn By             | Scale                                                     |             |                                                         |
|                     | YF                   | 1:100 @ A1                                                | Design Firm | Unit 0.01 California Building                           |
| Proposed Section 03 | Date 08/04/2024      | CAD File Name 979-G-0060 Series Main Quad Elevations .vwx |             | Deals Gateway<br>London SE13 7SB<br>020 8305 6010       |
| •                   | Revision P4          | Sheet No. 979-G-0062                                      |             | info@burwellarchitects.com<br>www.burwellarchitects.com |