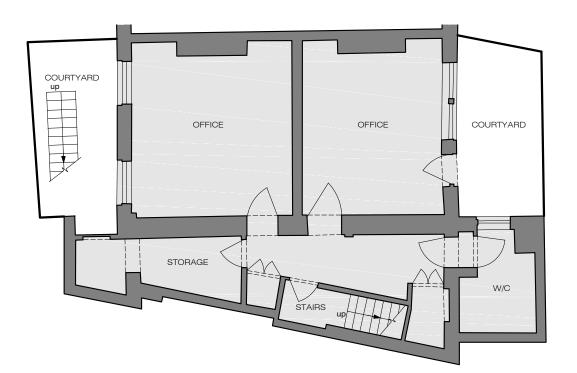

EXISTING

Lower Ground Floor Plan

1:100@A3

1:100@A3

Ground Floor Office 33 Belsize Lane London NW3 5AS Office: +44 (0) 207 431 9014 info@xularchitecture.co.uk www.xularchitecture.co.uk

1. All dimensions to be checked on site before fabrication, Contractor to refer to engineers drawings before

  All finishes to XUL Architecture's satisfaction. All drawings to be approved by XUL Architecture prior to construction.

Project Adress Issue For: Issue key: 125 Parkway, London NW1 7PS Information (I) INFORMATION 1:100@A3 EXISTING Planning (P) Tender (T) Rev. Date 29.07.24 Lower Ground & Ground Floor Plan Drawn SZ Dwg. No. EX-01 Rev. I-00 Construction (C) As Built (B) SS Project Number 23159