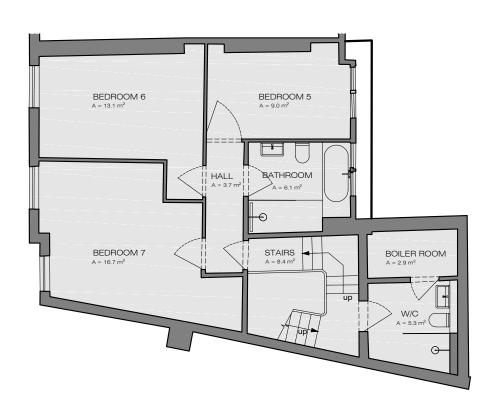

PROPOSED

Lower Ground Floor Plan

1:100@A3

1:100@A3

Ground Floor Office 33 Belsize Lane London NW3 5AS Office: +44 (0) 207 431 9014 info@xularchitecture.co.uk www.xularchitecture.co.uk

- 1. All dimensions to be checked on site before fabrication,
- 2. Contractor to refer to engineers drawings before
- contractor to teleff to engineers grawings before proceeding with works.

  All drawings and designs are covered by design 5. right (intellectual property), and may not be distributed, copied or issued without written permission by the Architect.
- 4. All design concepts are the sole property of the 6. Sa
- All design concepts are the sole property of the Architect and no adaptations, reproductions or copies may be made without written permission 7. of the Architect.

  These drawings are subject to any variation required or recommendation by any statutory authority, or for the better carrying out of the works. works.

|                                                                            | ADDITIONAL NOTE: | Issue key:       | Project Adress              |          |                                  |         | Issue For: | :    |
|----------------------------------------------------------------------------|------------------|------------------|-----------------------------|----------|----------------------------------|---------|------------|------|
| Samples to be provided by contractor for XUL                               |                  | Information (I)  | 125 Parkway, London NW1 7PS |          |                                  | INFORMA | NOITA      |      |
| Architecture's approval.  All finishes to XUL Architecture's satisfaction. |                  | Planning (P)     | Scale                       | 1:100@A3 | PROPOSED                         |         |            |      |
| All drawings to be approved by XUL Architecture prior to construction.     |                  | Tender (T)       | Rev. Date                   | 29.07.24 | Lower Ground & Ground Floor Plan |         |            | Plan |
|                                                                            |                  | Construction (C) | Drawn                       | SZ       | Dwg. No.                         | PP-01   | Rev.       | I-04 |
|                                                                            |                  | As Built (B)     | Checked                     | SS       | Project Num                      | ber     | 23159      |      |