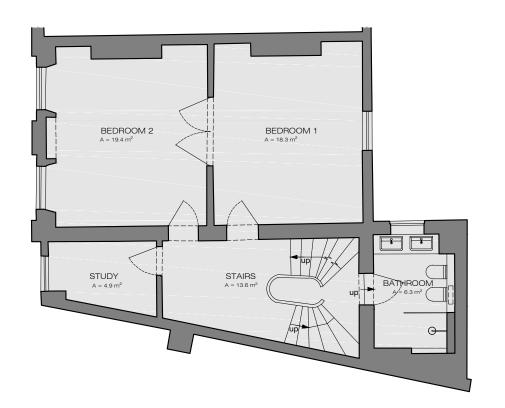

10m

BEDROOM 4 A = 20.5 m<sup>2</sup> BEDROOM 3 A = 18.9 m<sup>2</sup> STAIRS A = 12.5 m<sup>2</sup> OFFICE

1:100@A3

PROPOSED Second Floor

1:100@A3

PROPOSED Third Floor 1:100@A3

works.

All dimensions to be checked on site before 4. All design concepts are the sole property of the 6. Samples to be provided by contractor for XUL

Architect and no adaptations, reproductions or copies may be made without written permission 7. required or recommendation by any statutory authority, or for the better carrying out of the

Issue key: Project Adress Issue For: 125 Parkway, London NW1 7PS Information (I) INFORMATION Planning (P) 1:100@A3 PROPOSED Rev. Date 29.07.24 First, Second, Third Floor Plans Tender (T) Drawn SZ Dwg. No. PP-02 Rev. I-04 Construction (C) 23159 As Built (B) SS Project Number