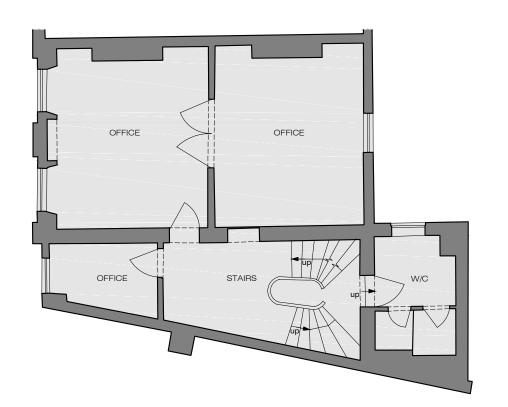

10m

EXISTING
Second Floor

1:100@A3

OFFICE OFFICE HALL KITCHEN OFFICE STAIRS -BOILER ROOM STORAGE

EXISTING
Third Floor 1:100@A3

Ground Floor Office 33 Belsize Lane London NW3 5AS Office: +44 (0) 207 431 9014 info@xularchitecture.co.uk www.xularchitecture.co.uk

| Issue key:       | Project A | Issue For:<br>INFORMATION |                |           |            |      |
|------------------|-----------|---------------------------|----------------|-----------|------------|------|
| Information (I)  | 125 Park  |                           |                |           |            |      |
| Planning (P)     | Scale     | 1:100@A3                  | EXISTING       |           |            |      |
| Tender (T)       | Rev. Date | 29.07.24                  | First, Seco    | nd, Third | Floor Plan | IS   |
| Construction (C) | Drawn     | SZ                        | Dwg. No.       | EX-02     | Rev.       | I-00 |
| As Built (B)     | Checked   | SS                        | Project Number |           | 23159      |      |