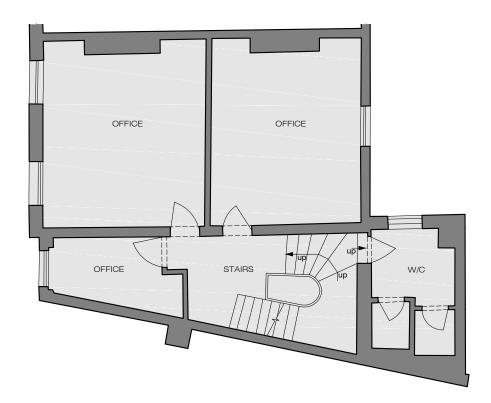

10m

BEDROOM 4 A = 20.5 m<sup>2</sup> BEDROOM 3 A = 18.9 m<sup>2</sup> STAIRS A = 12.5 m<sup>2</sup> OFFICE

1:100@A3

PROPOSED Second Floor

1:100@A3

PROPOSED Third Floor 1:100@A3

works.

All dimensions to be checked on site before 4. All design concepts are the sole property of the 6. Samples to be provided by contractor for XUL

Architect and no adaptations, reproductions or copies may be made without written permission 7. required or recommendation by any statutory authority, or for the better carrying out of the

Issue key: Project Adress Issue For: 125 Parkway, London NW1 7PS Information (I) INFORMATION Planning (P) 1:100@A3 PROPOSED Rev. Date 29.07.24 First, Second, Third Floor Plans Tender (T) Drawn SZ Dwg. No. PP-02 Rev. I-04 Construction (C) 23159 As Built (B) SS Project Number