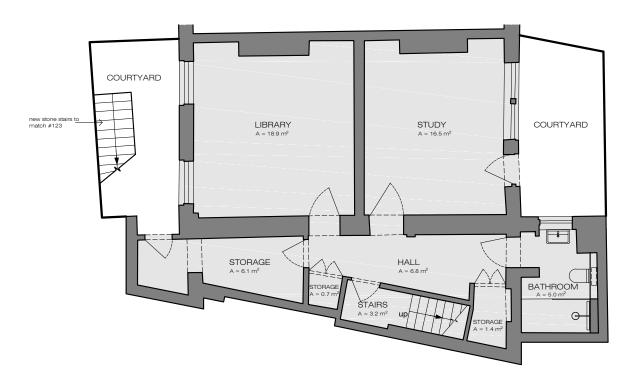

EXISTING

Lower Ground Floor Plan

1:100@A3

1:100@A3

Ground Floor Office 33 Belsize Lane London NW3 5AS Office: +44 (0) 207 431 9014 info@xularchitecture.co.uk www.xularchitecture.co.uk

1. All dimensions to be checked on site before fabrication, Contractor to refer to engineers drawings before

  All finishes to XUL Architecture's satisfaction. All drawings to be approved by XUL Architecture prior to construction.

Project Adress Issue For: Issue key: 125 Parkway, London NW1 7PS Information (I) INFORMATION 1:100@A3 EXISTING Planning (P) Tender (T) Rev. Date 29.07.24 Lower Ground & Ground Floor Plan Drawn SZ Dwg. No. EX-01 Rev. I-00 Construction (C) As Built (B) SS Project Number 23159