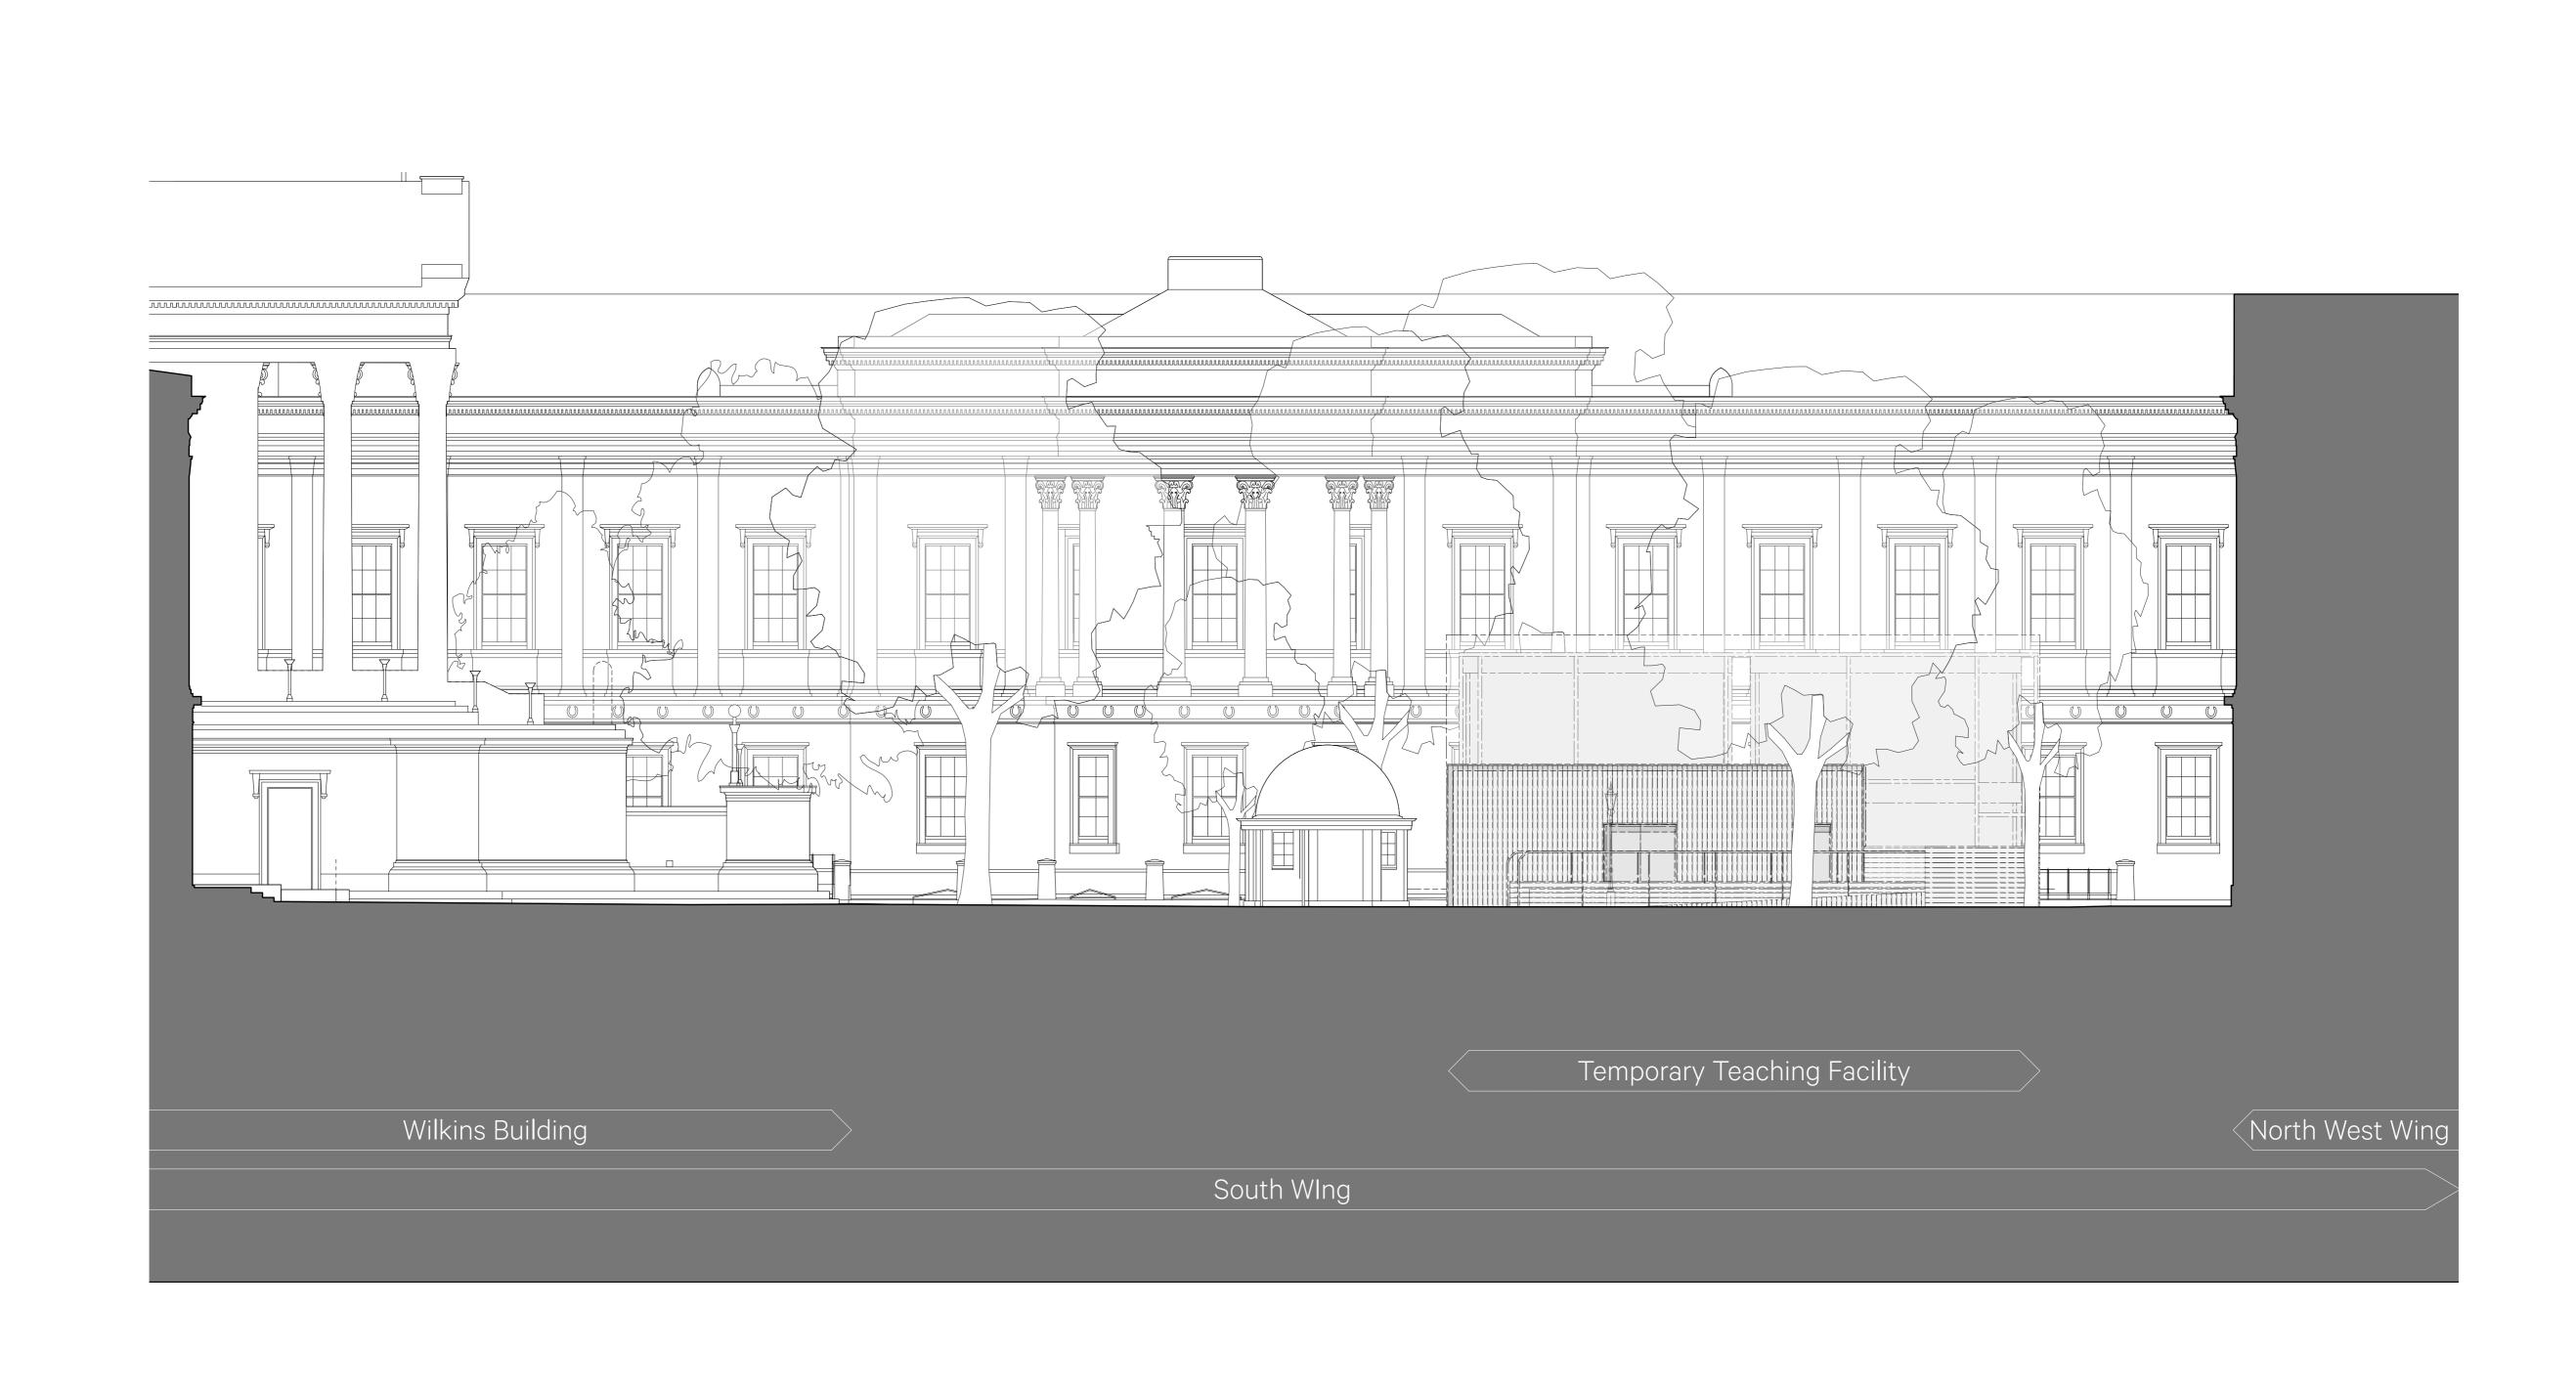

| UCL Bi-Centennial   | Project Director  NB | Project No. 979                                             | Client UCL<br>London, WC1E 6BT                          |
|---------------------|----------------------|-------------------------------------------------------------|---------------------------------------------------------|
| Main Quad & WIlkins | Drawn By             | Scale                                                       |                                                         |
|                     | GW                   | 1:100 @ A1                                                  | Unit 0.01 California Building                           |
| Existing Section 04 | Date 19/03/2024      | CAD File Name<br>979-G-0020 Series Main Quad Elevations.vwx | Deals Gateway<br>London SE13 7SB<br>020 8305 6010       |
|                     | Revision P5          | Sheet No. 979-G-0023                                        | info@burwellarchitects.com<br>www.burwellarchitects.com |