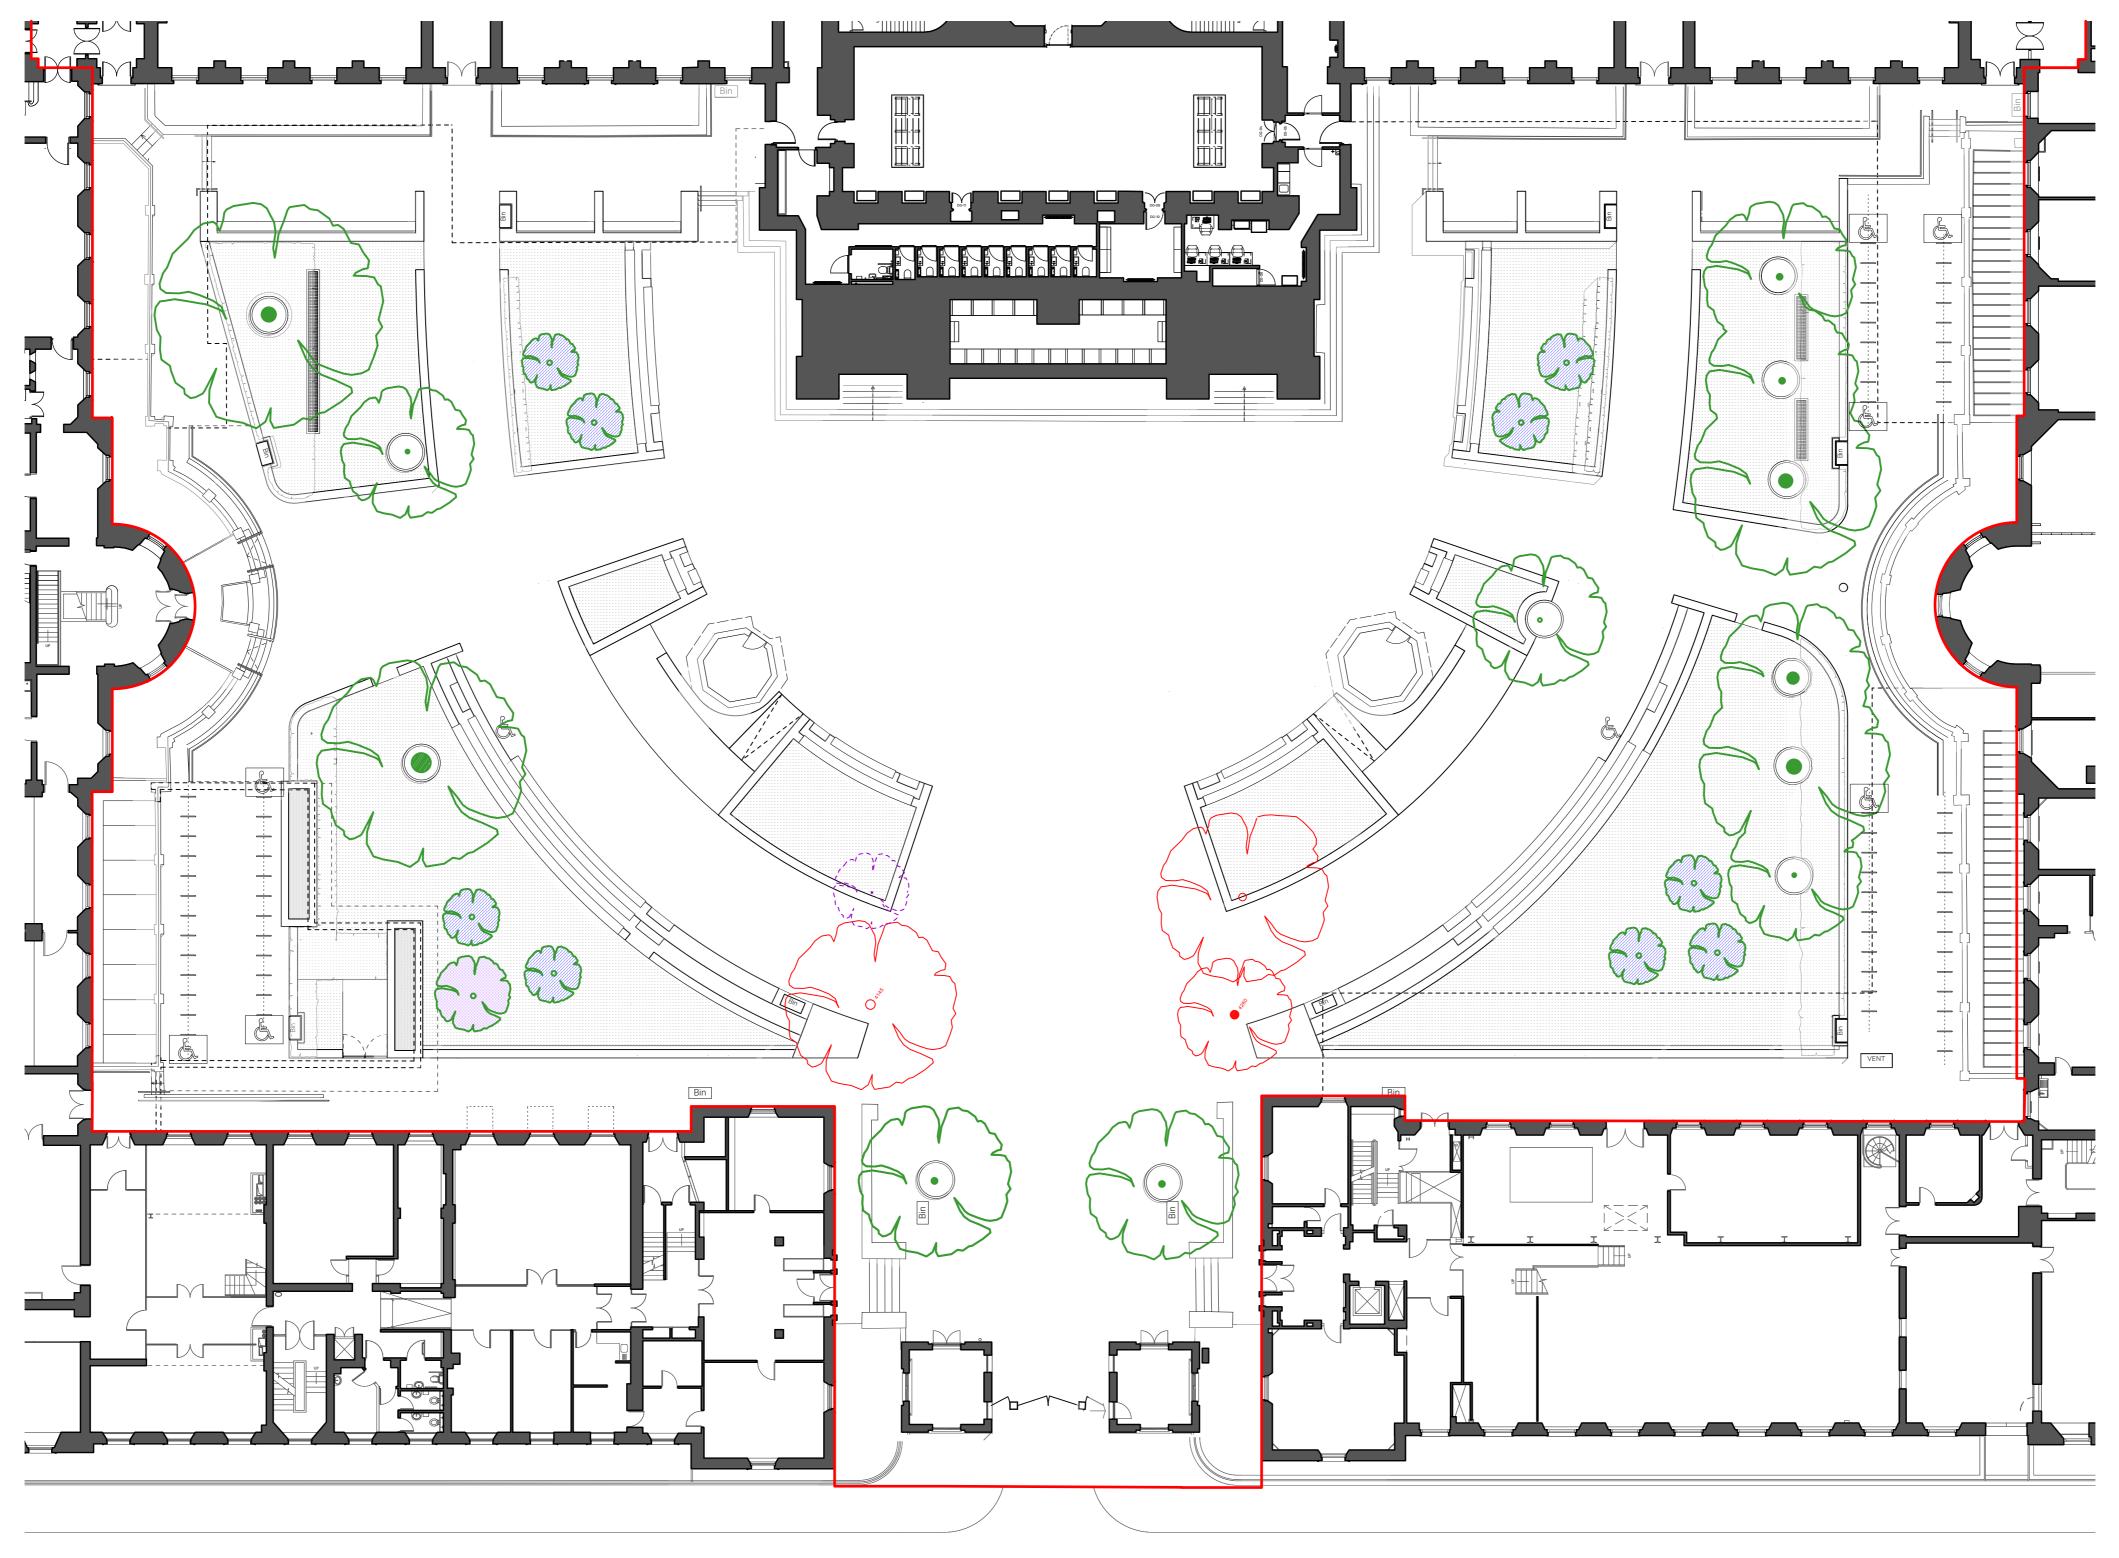

| Project Title   |                                                                                                                                                                                                                                                                                                                                                                                                                                |
|-----------------|--------------------------------------------------------------------------------------------------------------------------------------------------------------------------------------------------------------------------------------------------------------------------------------------------------------------------------------------------------------------------------------------------------------------------------|
| UCL Bi-Cer      |                                                                                                                                                                                                                                                                                                                                                                                                                                |
| Main Quad 8     |                                                                                                                                                                                                                                                                                                                                                                                                                                |
|                 |                                                                                                                                                                                                                                                                                                                                                                                                                                |
| Sheet Title     |                                                                                                                                                                                                                                                                                                                                                                                                                                |
| A rhorioultural |                                                                                                                                                                                                                                                                                                                                                                                                                                |
| Arboricultural  |                                                                                                                                                                                                                                                                                                                                                                                                                                |
|                 | NO DIMENSIONS ARE TO BE SCALED FROM THIS DRAWING. THE CONTRACTOR/MANUFACTURER IS RESPONSIBLE FOR CHECKING ALL DIMENSIONS AND QUERYING ANY DISCREPANCIES. THIS DRAWING IS THE PROPERTY OF BURWELL ARCHITECTS  LTD. COPYRIGHT IS RESERVED BY THEM AND THE DRAWING IS ISSUED ON CONDITION THAT IT IS NOT COPIED, REPRODUCED, RETAINED OR DISCLOSED TO ANY UNAUTHORISED PERSON, EITHER WHOLLY OR IN PART, WITHOUT WRITTEN CONSENT. |
| I               |                                                                                                                                                                                                                                                                                                                                                                                                                                |

| UCL Bi-Centennial    | Project Director  NB | Project No. 979                                       | Client      | UCL<br>London, WC1E 6BT                                 |  |
|----------------------|----------------------|-------------------------------------------------------|-------------|---------------------------------------------------------|--|
| Main Quad & Wilkins  | Drawn By <b>GW</b>   | Scale 4.200 @ A4                                      | Design Firm |                                                         |  |
|                      | -                    | 1:200 @ A1                                            | Design Firm | Unit 0.01 California Building Deals Gateway             |  |
| oricultural Strategy | 19/03/2024           | CAD File Name 979-G-0040 Series Main Quad GA Plan.vwx |             | London SE13 7SB<br>020 8305 6010                        |  |
| J,                   | Revision P3          | Sheet No. 979_G_0054                                  |             | info@burwellarchitects.com<br>www.burwellarchitects.com |  |