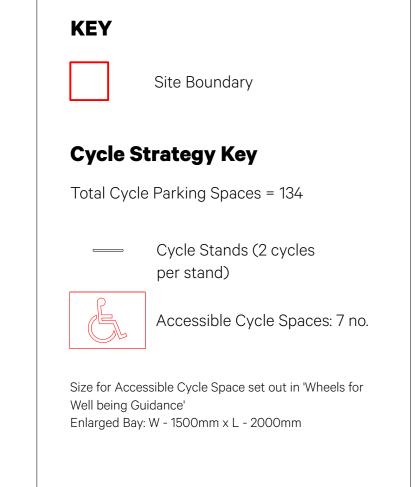

| Date       | Revision | Reviewed by | Issue Notes                                                                                    |     |
|------------|----------|-------------|------------------------------------------------------------------------------------------------|-----|
| 23/05/2024 | P1       | GW          | Preliminary Issue                                                                              |     |
| 04/06/2024 | P2       | GW          | Cycle Parking adjacent to North Cloister entrances removed to accomodate new raised bed design |     |
| 07/06/2024 | P3       | GW          | Stage 03 Issue                                                                                 |     |
| 23/07/2024 | P4       | GW          | ISSUED FOR PLANNING - DRAFT                                                                    |     |
| 25/07/2024 | P5       | GW          | ISSUED FOR PLANNING                                                                            | NO  |
|            | I        |             |                                                                                                | 1 1 |