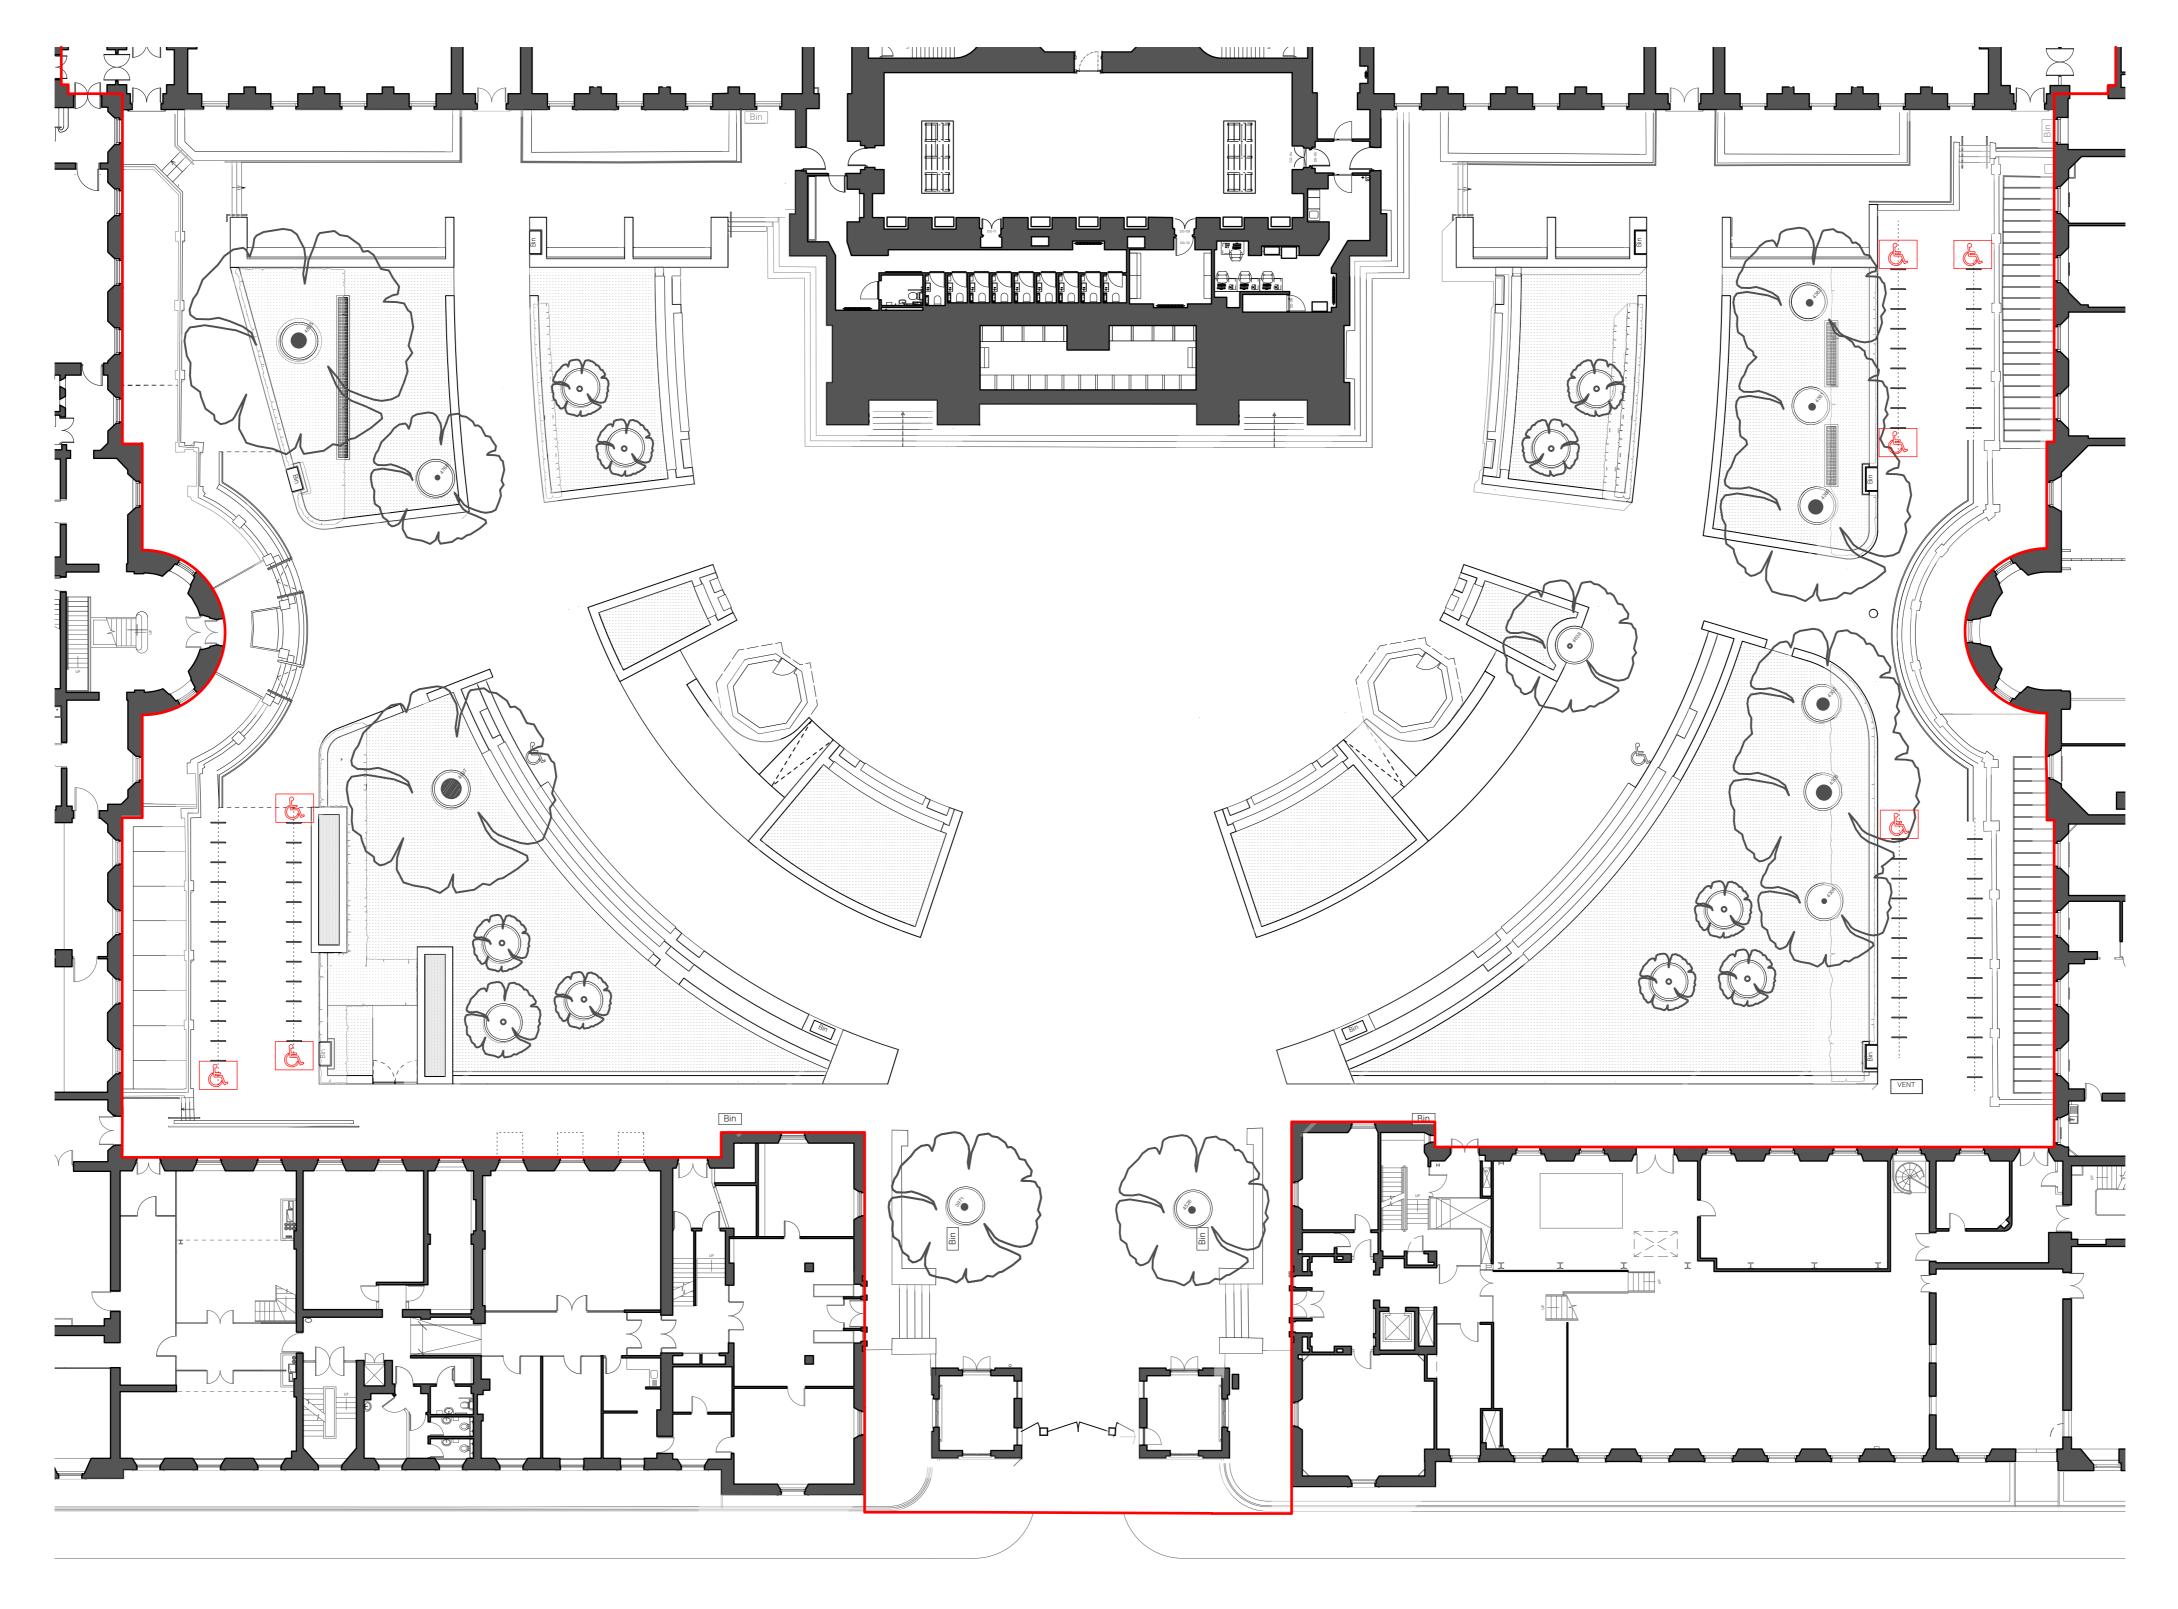

| Date       | Revision | Reviewed by | Issue Notes                                                                                    |     |
|------------|----------|-------------|------------------------------------------------------------------------------------------------|-----|
| 23/05/2024 | P1       | GW          | Preliminary Issue                                                                              |     |
| 04/06/2024 | P2       | GW          | Cycle Parking adjacent to North Cloister entrances removed to accomodate new raised bed design |     |
| 07/06/2024 | P3       | GW          | Stage 03 Issue                                                                                 |     |
| 23/07/2024 | P4       | GW          | ISSUED FOR PLANNING - DRAFT                                                                    |     |
| 25/07/2024 | P5       | GW          | ISSUED FOR PLANNING                                                                            | NO  |
|            | I        |             |                                                                                                | 1 1 |