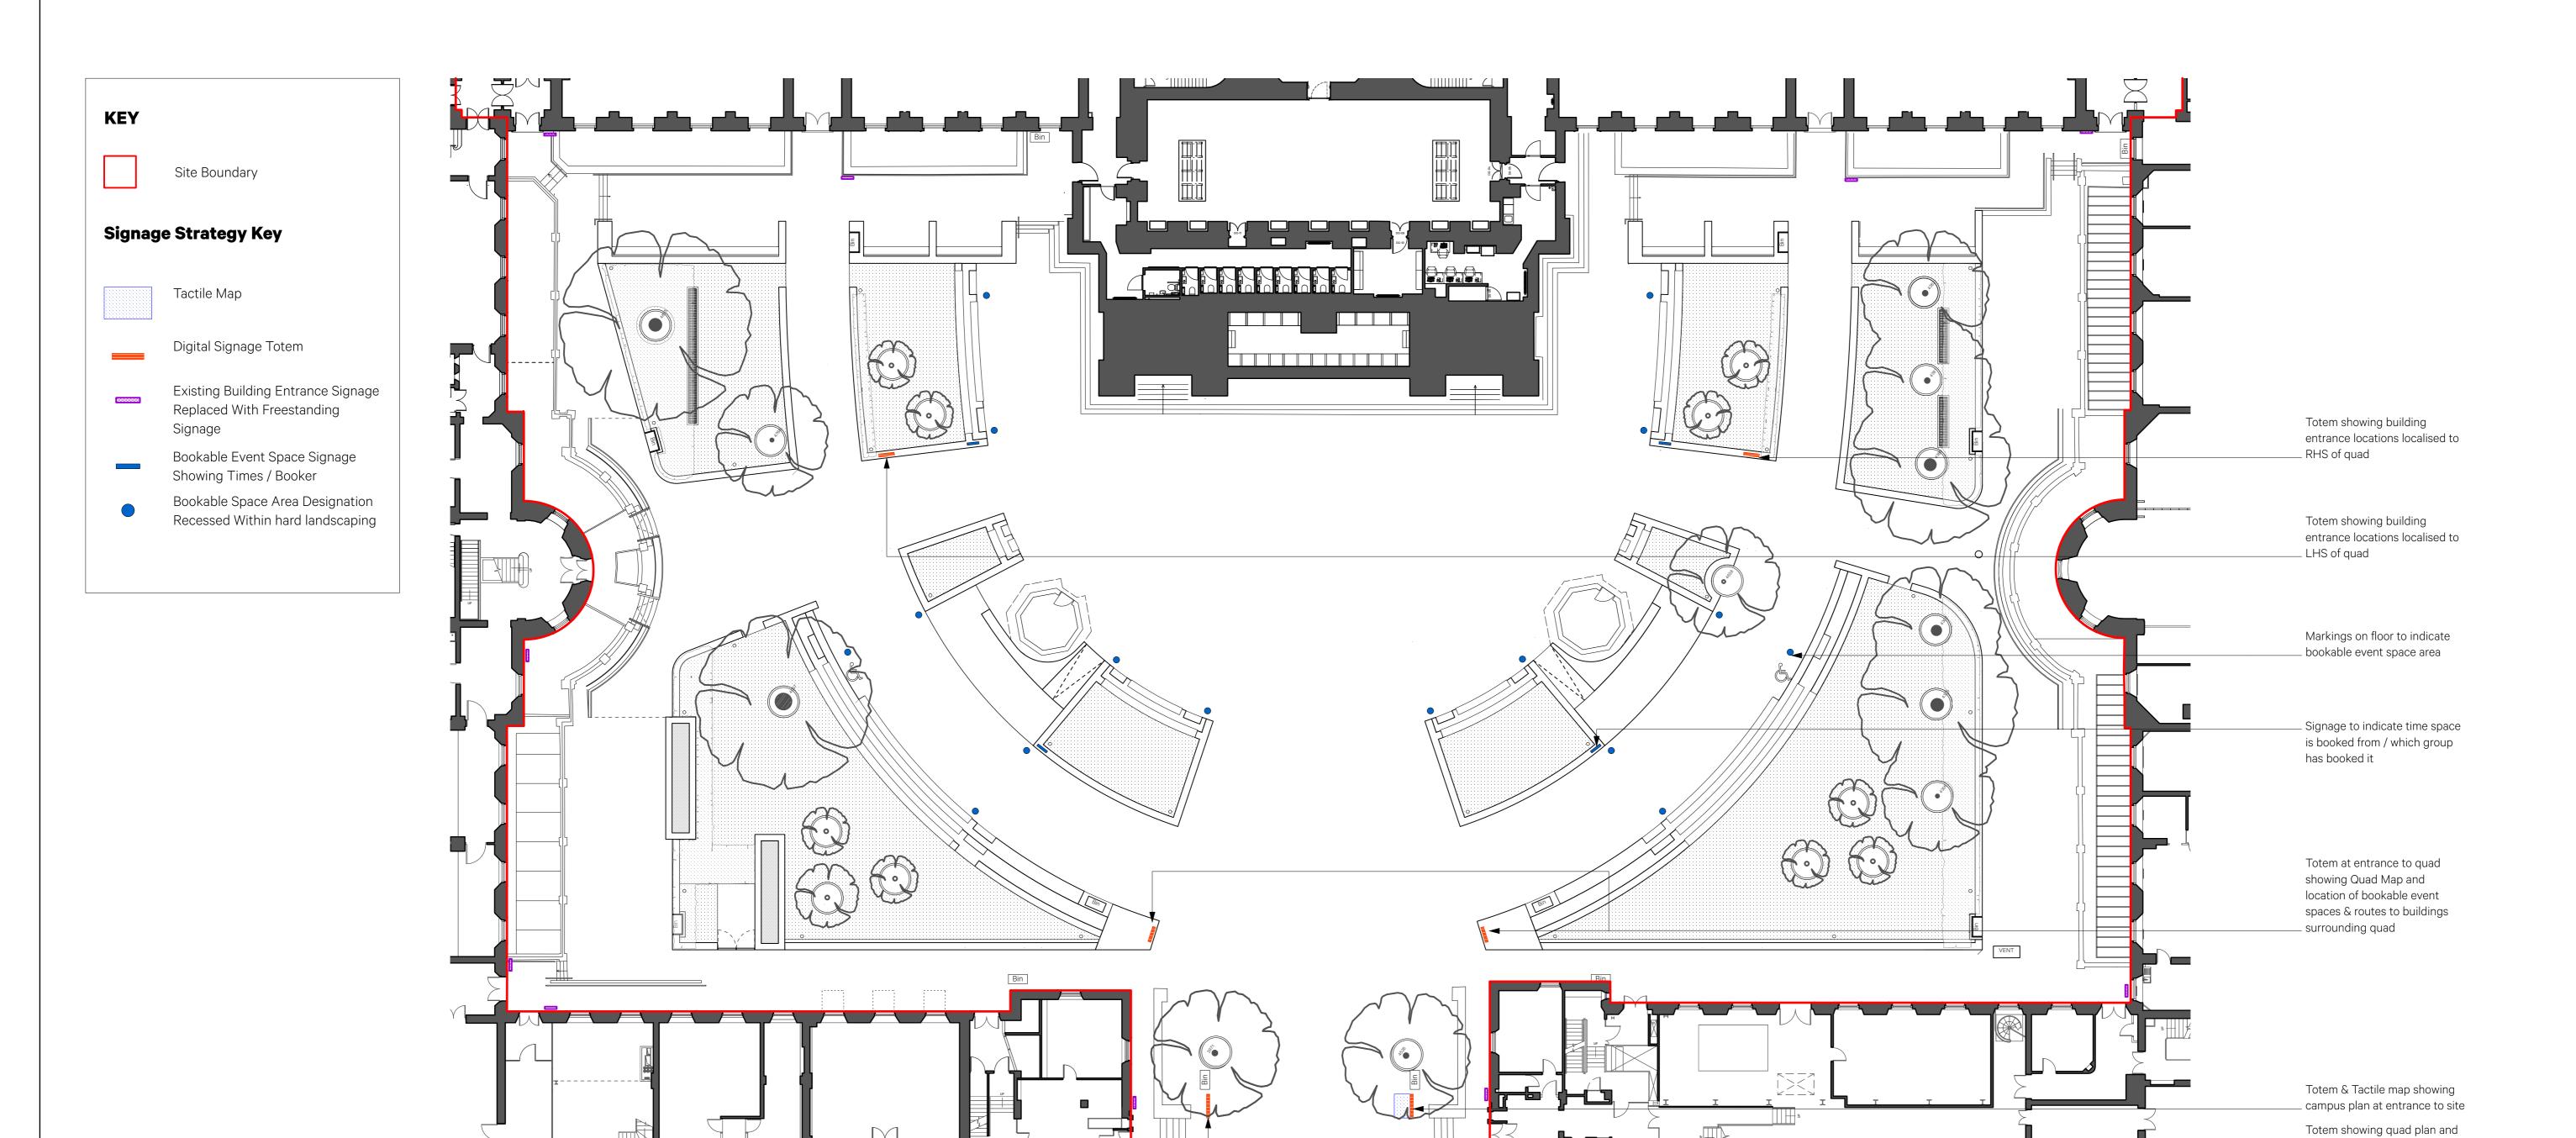

| Date       | Revision | Reviewed by Issue Notes                                                                                                                                                                                                                                                                                                                                                                  | Project Title       | Project Director | Project No.                             | Client UCL                                              |                    |
|------------|----------|------------------------------------------------------------------------------------------------------------------------------------------------------------------------------------------------------------------------------------------------------------------------------------------------------------------------------------------------------------------------------------------|---------------------|------------------|-----------------------------------------|---------------------------------------------------------|--------------------|
| 18/04/2024 | P1       | GW Preliminary Issue                                                                                                                                                                                                                                                                                                                                                                     | UCL Bi-Centennial   | NB               | 979                                     | London, WC1E 6BT                                        |                    |
| 07/06/2024 | P2       | GW Stage 03 Issue                                                                                                                                                                                                                                                                                                                                                                        | Main Quad & Wilkins | Drawn By GW      | Scale 1:200 @ A1                        | Design Firm                                             | Durwell Architecte |
| 23/07/2024 | P3       | GW ISSUED FOR PLANNING - DRAFT                                                                                                                                                                                                                                                                                                                                                           | Sheet Title         | Date             | CAD File Name                           | Unit 0.01 California Building  Deals Gateway            | Burwell Architects |
| 25/07/2024 | P4       | GW ISSUED FOR PLANNING                                                                                                                                                                                                                                                                                                                                                                   | Signage Strategy    | 19/03/2024       | 979-G-0040 Series Main Quad GA Plan.vwx | London SE13 7SB<br>020 8305 6010                        | E13 7SB            |
|            |          | NO DIMENSIONS ARE TO BE SCALED FROM THIS DRAWING. THE CONTRACTOR/MANUFACTURER IS RESPONSIBLE FOR CHECKING ALL DIMENSIONS AND QUERYING ANY DISCREPANCIES. THIS DRAWING IS THE PROPERTY OF BURWELL ARCHITECTS  LTD. CORVENIENT IS DESCRIVED BY THEM AND THE DRAWING IS ISSUED ON CONDITION THAT IT IS NOT CODIED REPRODUCED RETRAINED OR DISCUSSED TO ANY UNDUITTED REPRODUCED REPRODUCED. |                     | Revision P4      | Sheet No. 979_G_0045                    | info@burwellarchitects.com<br>www.burwellarchitects.com |                    |

locations of building entrances

 $_{-}$  surrounding

www.burwellarchitects.com