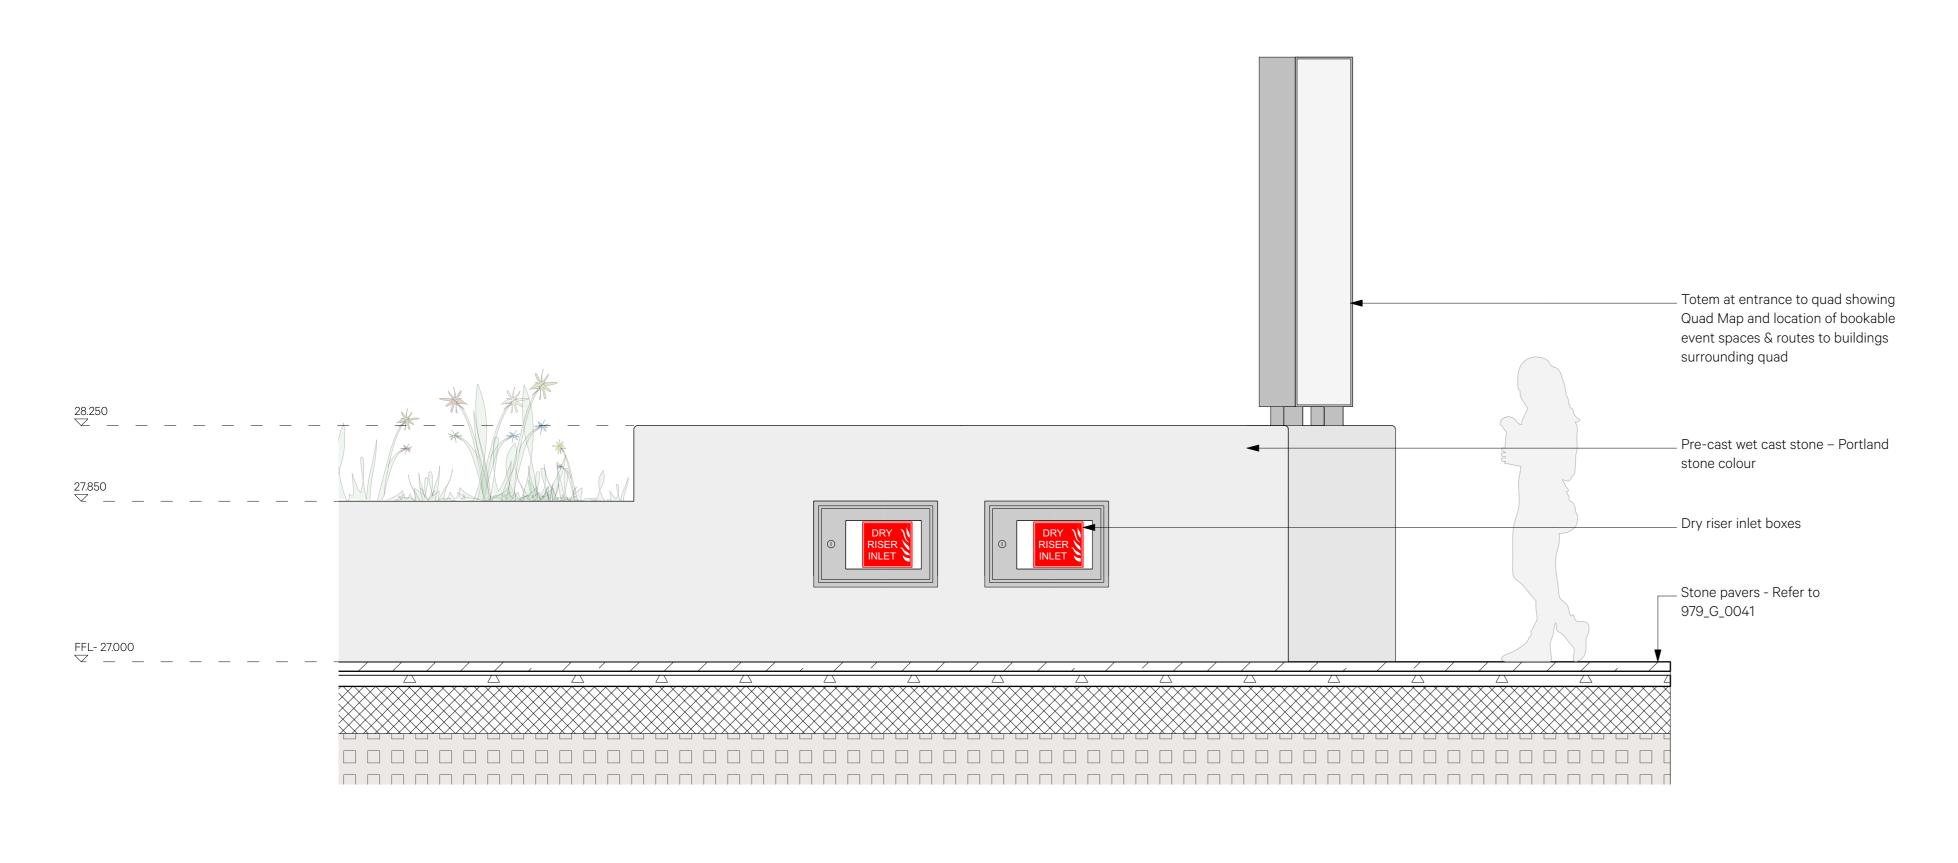

Dry Riser Inlet Box Planter Elevation - Elevation J
Scale: 1:20 @ A1

| Date       | Revision | Reviewed by | Issue Notes         |                                                                                                                                                                                                                                                                                                                                                                                                                               |
|------------|----------|-------------|---------------------|-------------------------------------------------------------------------------------------------------------------------------------------------------------------------------------------------------------------------------------------------------------------------------------------------------------------------------------------------------------------------------------------------------------------------------|
| 25/07/2024 | P1       | GW          | ISSUED FOR PLANNING |                                                                                                                                                                                                                                                                                                                                                                                                                               |
|            |          |             |                     |                                                                                                                                                                                                                                                                                                                                                                                                                               |
|            |          |             |                     |                                                                                                                                                                                                                                                                                                                                                                                                                               |
|            |          |             |                     |                                                                                                                                                                                                                                                                                                                                                                                                                               |
|            |          |             |                     |                                                                                                                                                                                                                                                                                                                                                                                                                               |
|            |          |             |                     | NO DIMENSIONS ARE TO BE SCALED FROM THIS DRAWING. THE CONTRACTOR/MANUFACTURER IS RESPONSIBLE FOR CHECKING ALL DIMENSIONS AND QUERYING ANY DISCREPANCIES. THIS DRAWING IS THE PROPERTY OF BURWELL ARCHITECTS LTD. COPYRIGHT IS RESERVED BY THEM AND THE DRAWING IS ISSUED ON CONDITION THAT IT IS NOT COPIED, REPRODUCED, RETAINED OR DISCLOSED TO ANY UNAUTHORISED PERSON, EITHER WHOLLY OR IN PART, WITHOUT WRITTEN CONSENT. |