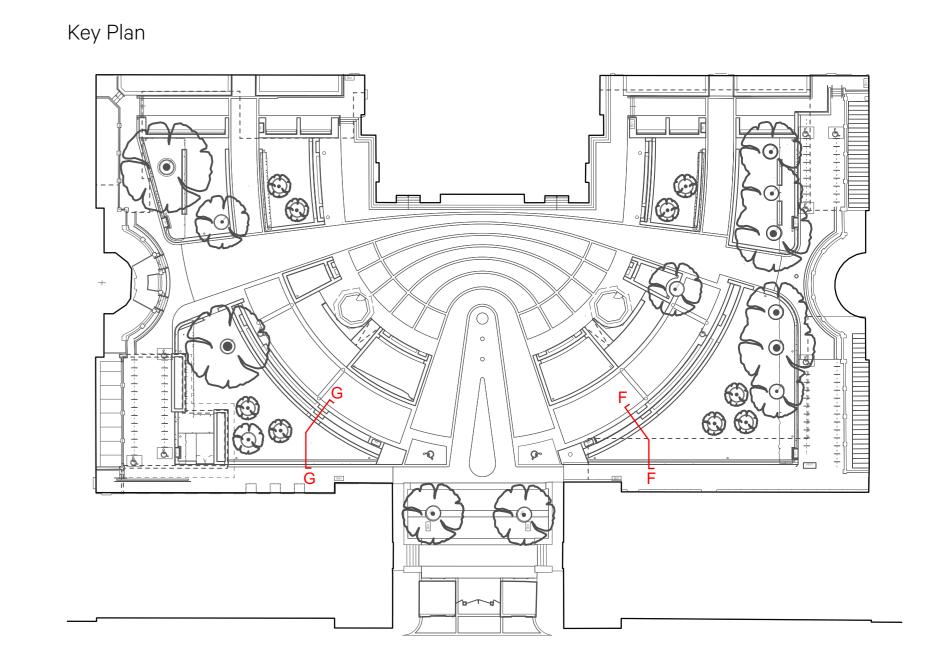

UCL 979 London, WC1E 6BT GW 1:20 @ A1 Unit 0.01 California Building Deals Gateway London SE13 7SB 05/04/2024 979\_A\_0120 Series - Step, Wall & Planter Details.vwx 020 8305 6010 Typical Planter Sections 4 of 5 info@burwellarchitects.com P2 979\_A\_0114 www.burwellarchitects.com