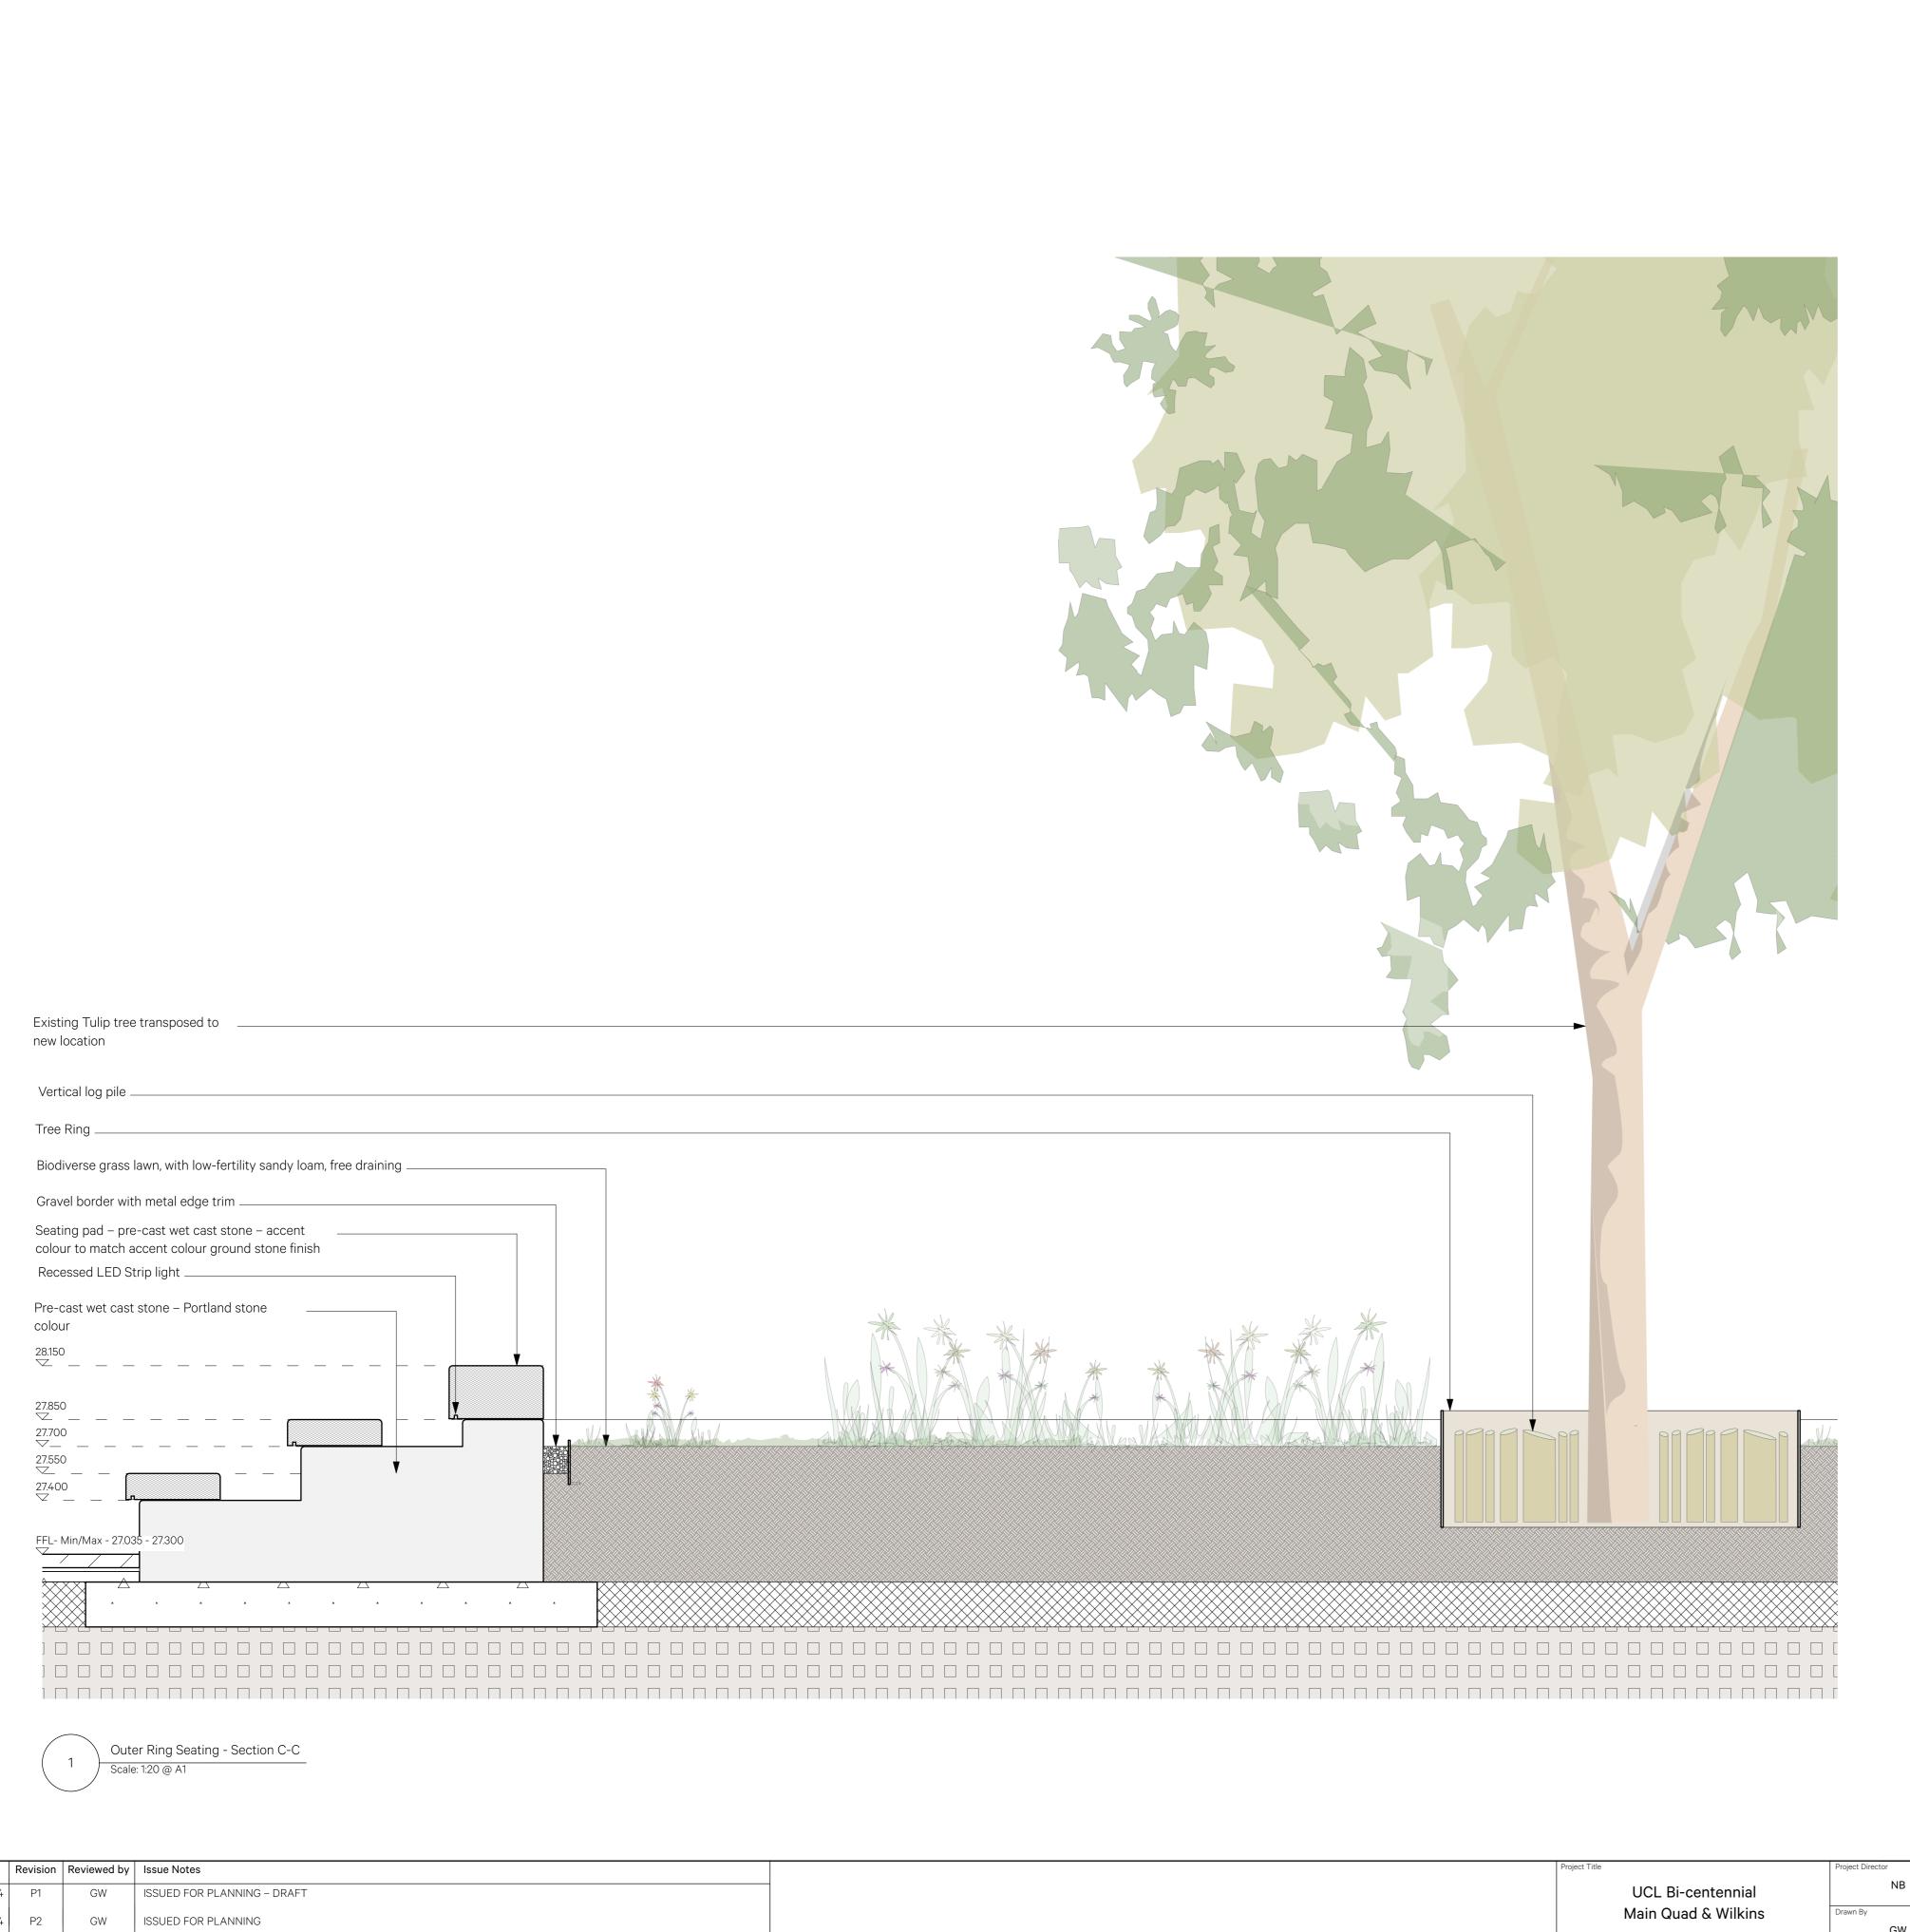

UCL Bi-centennial
Main Quad & Wilkins

Sheet Title

Typical Planter Sections 2 of 5

NO DIMENSIONS ARE TO BE SCALED FROM THIS DRAWING. THE CONTRACTOR/MANUFACTURER IS RESPONSIBLE FOR CHECKING ALL DIMENSIONS AND QUERYING ANY DISCREPANCIES. THIS DRAWING IS THE PROPERTY OF BURWELL ARCHITECTS
LTD. COPYRIGHT IS RESERVED BY THEM AND THE DRAWING IS ISSUED ON CONDITION THAT IT IS NOT COPIED, REPRODUCED, RETAINED OR DISCLOSED TO ANY UNAUTHORISED PERSON, EITHER WHOLLY OR IN PART, WITHOUT WRITTEN CONSENT.