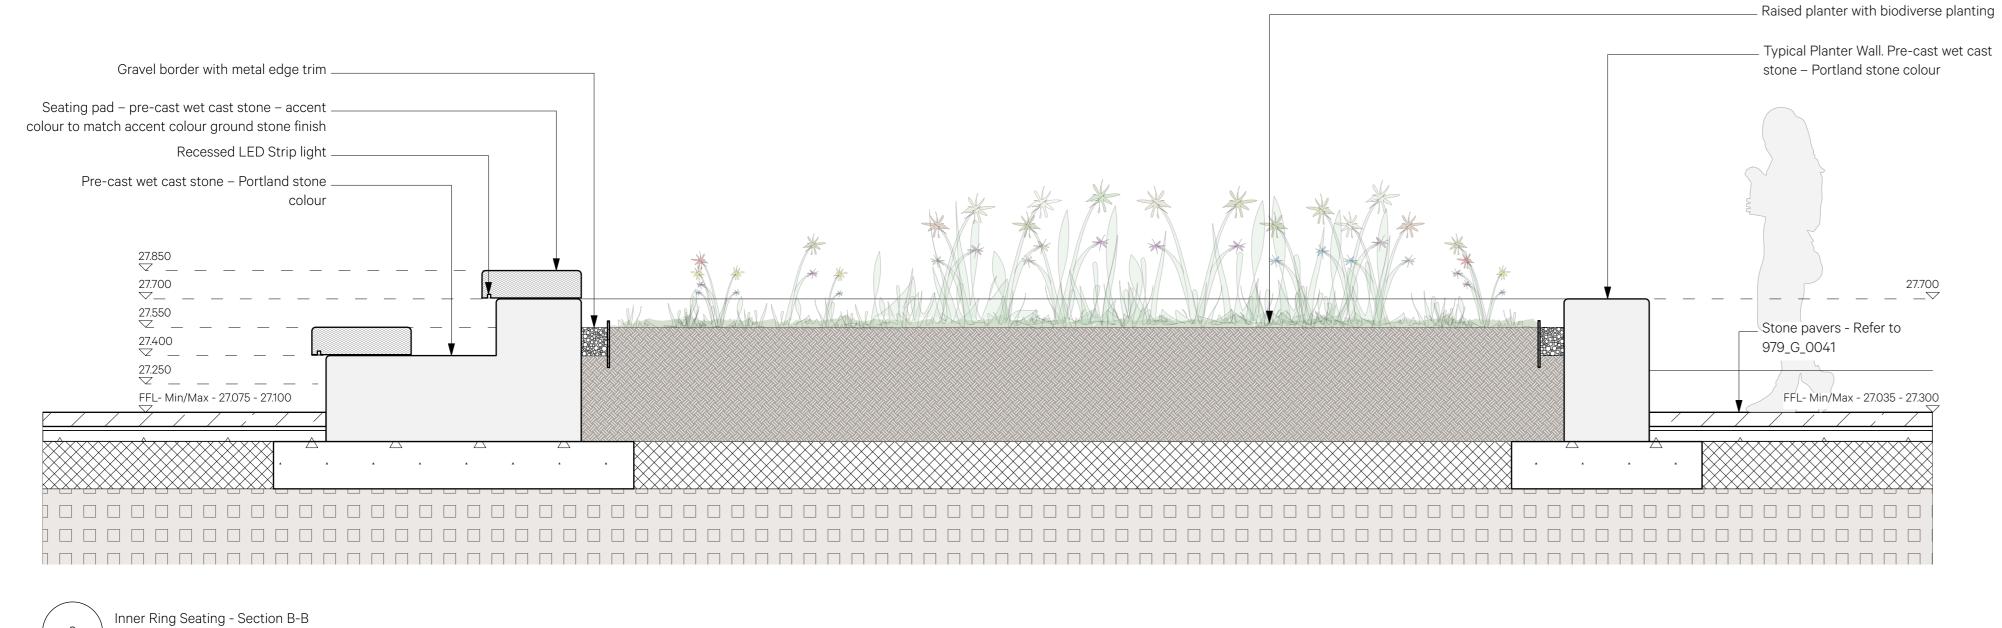

Scale: 1:20 @ A1

| Date F      | Revision | Reviewed by Issue Notes        | Pro                                                                                                                                                                                                                                                                                                                                                                                                                            | Project Title                   | Project Director | Project No.                                          | Client      | UCL                                                                                         |
|-------------|----------|--------------------------------|--------------------------------------------------------------------------------------------------------------------------------------------------------------------------------------------------------------------------------------------------------------------------------------------------------------------------------------------------------------------------------------------------------------------------------|---------------------------------|------------------|------------------------------------------------------|-------------|---------------------------------------------------------------------------------------------|
| 07/2024     | P1       | GW ISSUED FOR PLANNING – DRAFT |                                                                                                                                                                                                                                                                                                                                                                                                                                | UCL Bi-centennial               | NB               | 979                                                  |             | London, WC1E 6BT                                                                            |
| /07/2024 P2 | P2       | GW ISSUED FOR PLANNING         |                                                                                                                                                                                                                                                                                                                                                                                                                                | Main Quad & Wilkins             | Drawn By GW      | 1:20 @ A1                                            | Design Firm | Unit 0.01 California Buildi                                                                 |
|             | 1 2      |                                |                                                                                                                                                                                                                                                                                                                                                                                                                                |                                 |                  |                                                      |             |                                                                                             |
|             |          |                                | She                                                                                                                                                                                                                                                                                                                                                                                                                            | Sheet Title                     | Date             | CAD File Name                                        | $\dashv$    | Deals Gateway<br>London SE13 7SB                                                            |
|             |          |                                | NO DIMENSIONS ARE TO BE SCALED FROM THIS DRAWING. THE CONTRACTOR/MANUFACTURER IS RESPONSIBLE FOR CHECKING ALL DIMENSIONS AND QUERYING ANY DISCREPANCIES. THIS DRAWING IS THE PROPERTY OF BURWELL ARCHITECTS  LTD. COPYRIGHT IS RESERVED BY THEM AND THE DRAWING IS ISSUED ON CONDITION THAT IT IS NOT COPIED. REPRODUCED. RETAINED OR DISCLOSED TO ANY UNAUTHORISED PERSON. EITHER WHOLLY OR IN PART. WITHOUT WRITTEN CONSENT. | Typical Planter Sections 1 of 5 | 05/04/2024       | 979_A_0120 Series - Step, Wall & Planter Details.vwx |             | London SE13 7SB<br>020 8305 6010<br>info@burwellarchitects.cor<br>www.burwellarchitects.cor |
|             |          |                                |                                                                                                                                                                                                                                                                                                                                                                                                                                |                                 | Revision P2      | Sheet No. 979_A_0111                                 |             |                                                                                             |