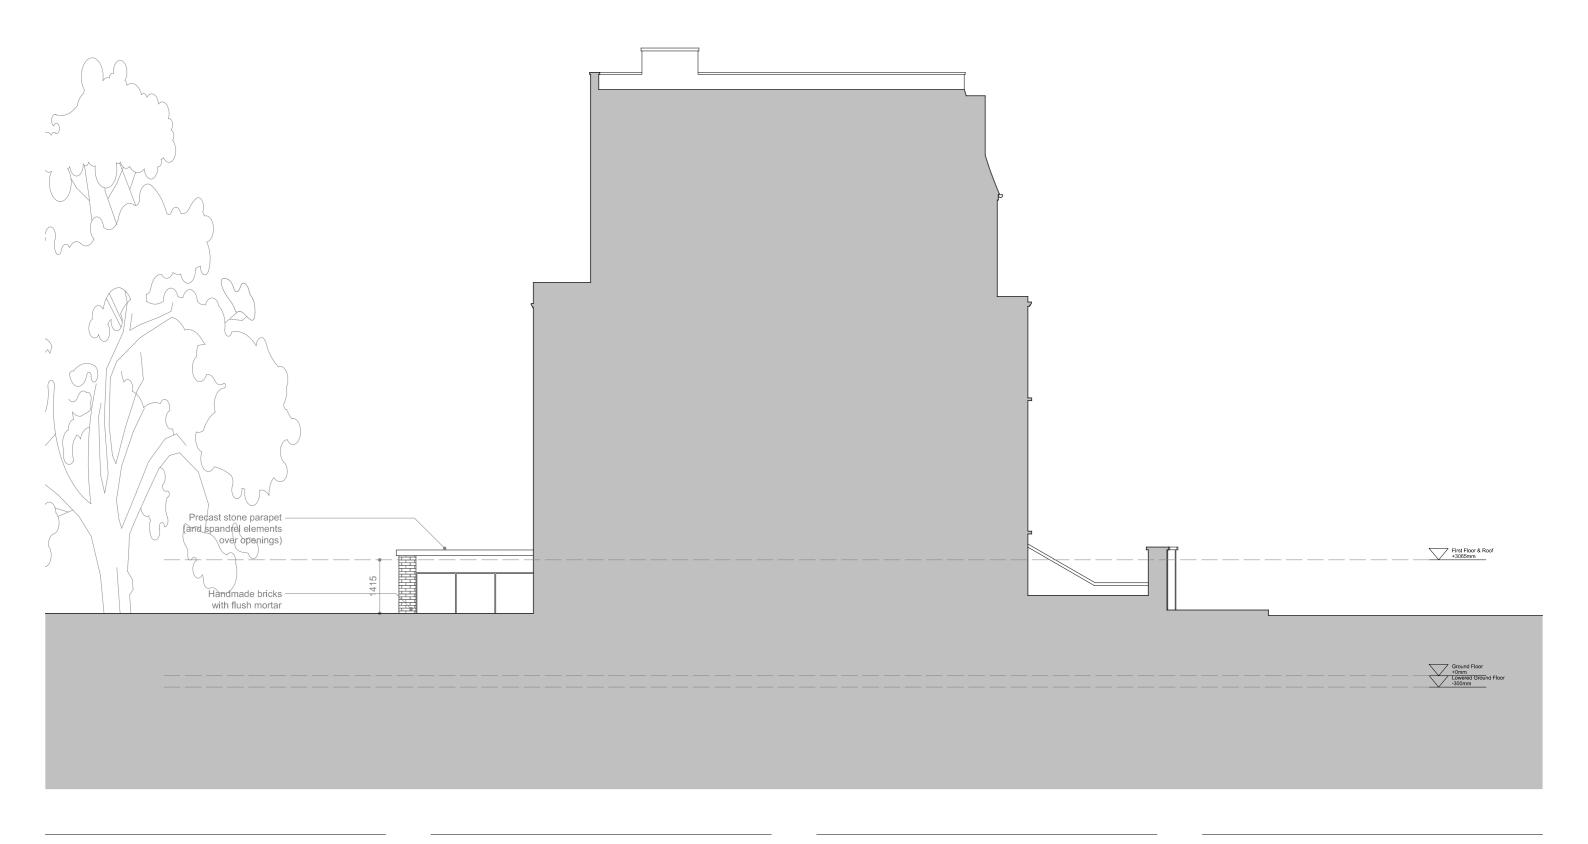

| Project<br>25a Tanza Road | Project number |
|---------------------------|----------------|
|                           |                |
| Client                    |                |

| Proposed S                       | ide Elevation          | Drawing number 113_PR_203 |  |  |  |
|----------------------------------|------------------------|---------------------------|--|--|--|
| <br>Date                         | July 2024              | lssue                     |  |  |  |
| Scale / Format<br>Project Status | 1:100 @ A3<br>Planning | P2                        |  |  |  |