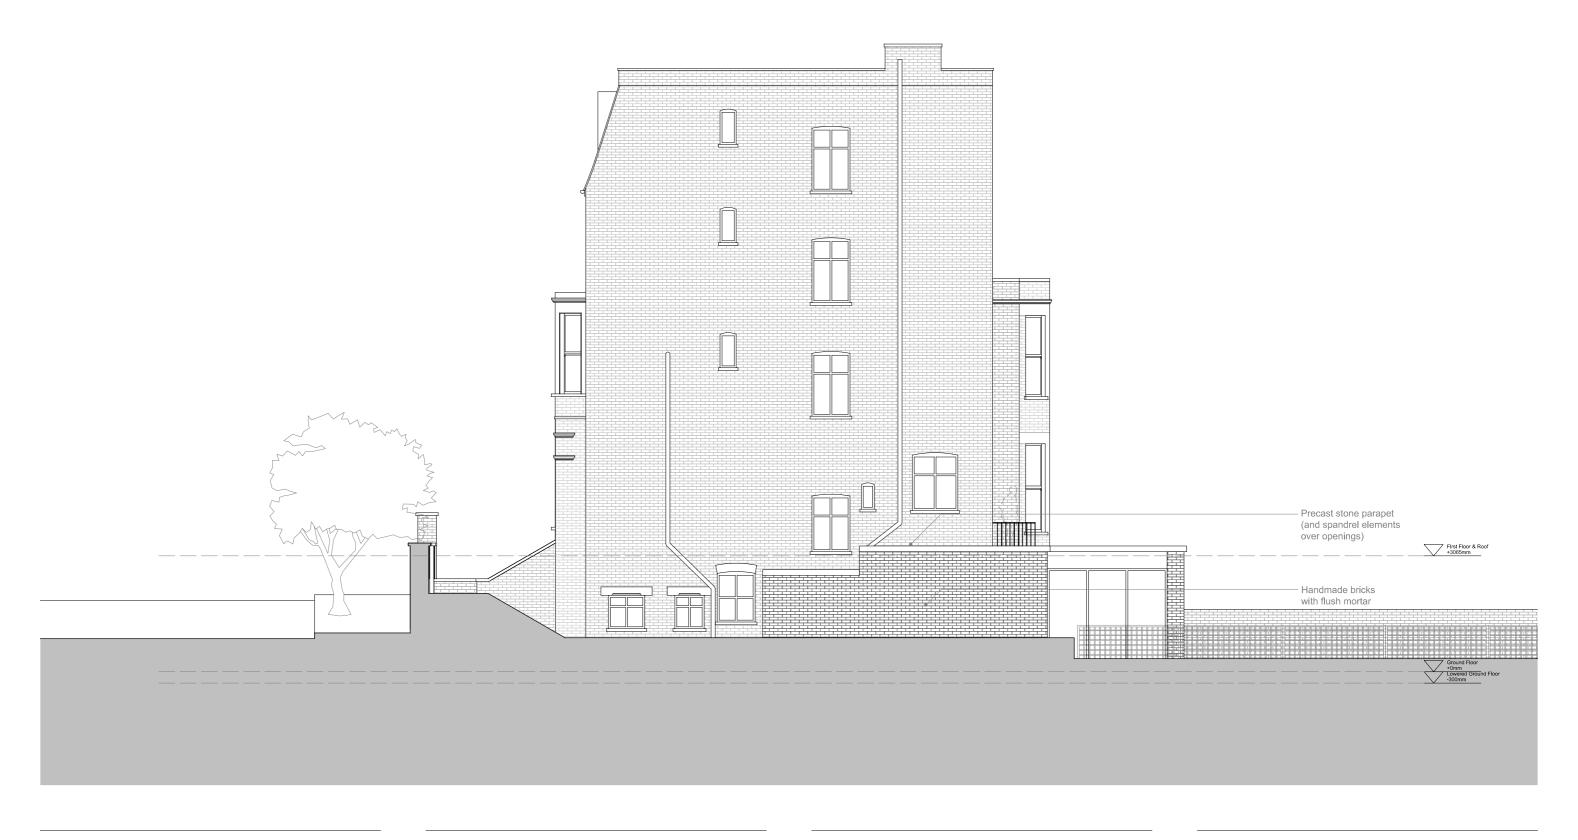

| Project 25a Tanza Road | Project number 113 | Proposed Side Elevation          |                        | Drawing number 113_PR_202 |
|------------------------|--------------------|----------------------------------|------------------------|---------------------------|
| Client                 |                    | <br>Date                         | July 2024              | Issue                     |
| -                      |                    | Scale / Format<br>Project Status | 1:100 @ A3<br>Planning | P2                        |