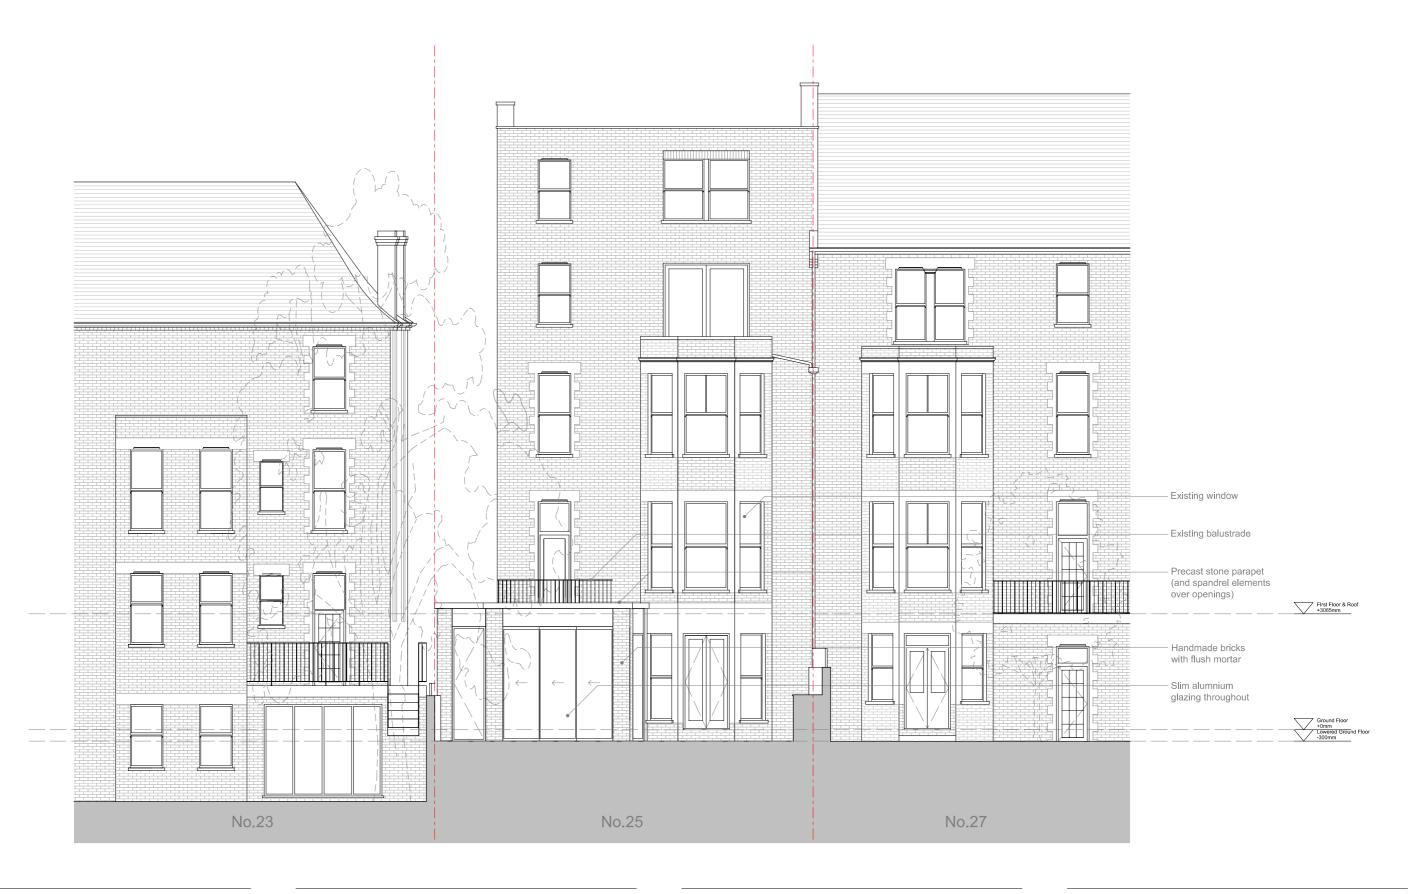

P2 30/07/2024 Planning application

P1 07/02/2024 Planning application

Project Project number
25a Tanza Road
113

Client

Proposed Rear Elevation

Drawing number

113\_PR\_201

Date

July 2024

Scale / Format

1:100 @ A3

Project Status

Planning

Drawing number

Issue

P2