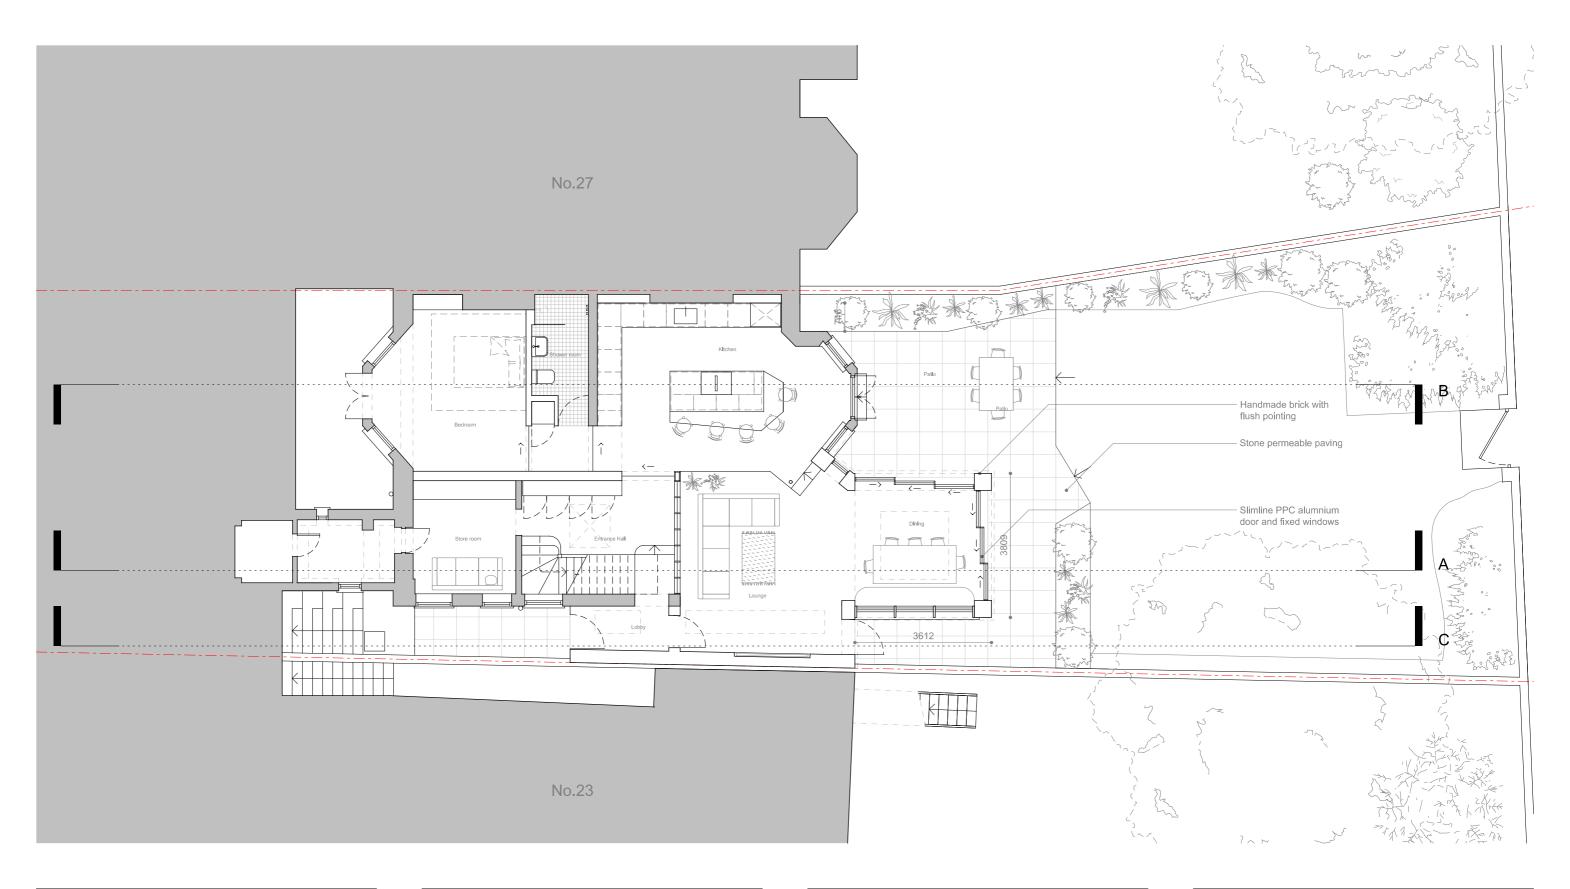

| Project        | Project number |
|----------------|----------------|
| 25a Tanza Road | 113            |
|                |                |
|                |                |
|                |                |

Client

| Proposed L     | Drawing number 113_PR_100 |       |
|----------------|---------------------------|-------|
|                |                           |       |
| Date           | July 2024                 | Issue |
| Scale / Format | 1:100 @ A3                |       |
|                |                           | D2    |