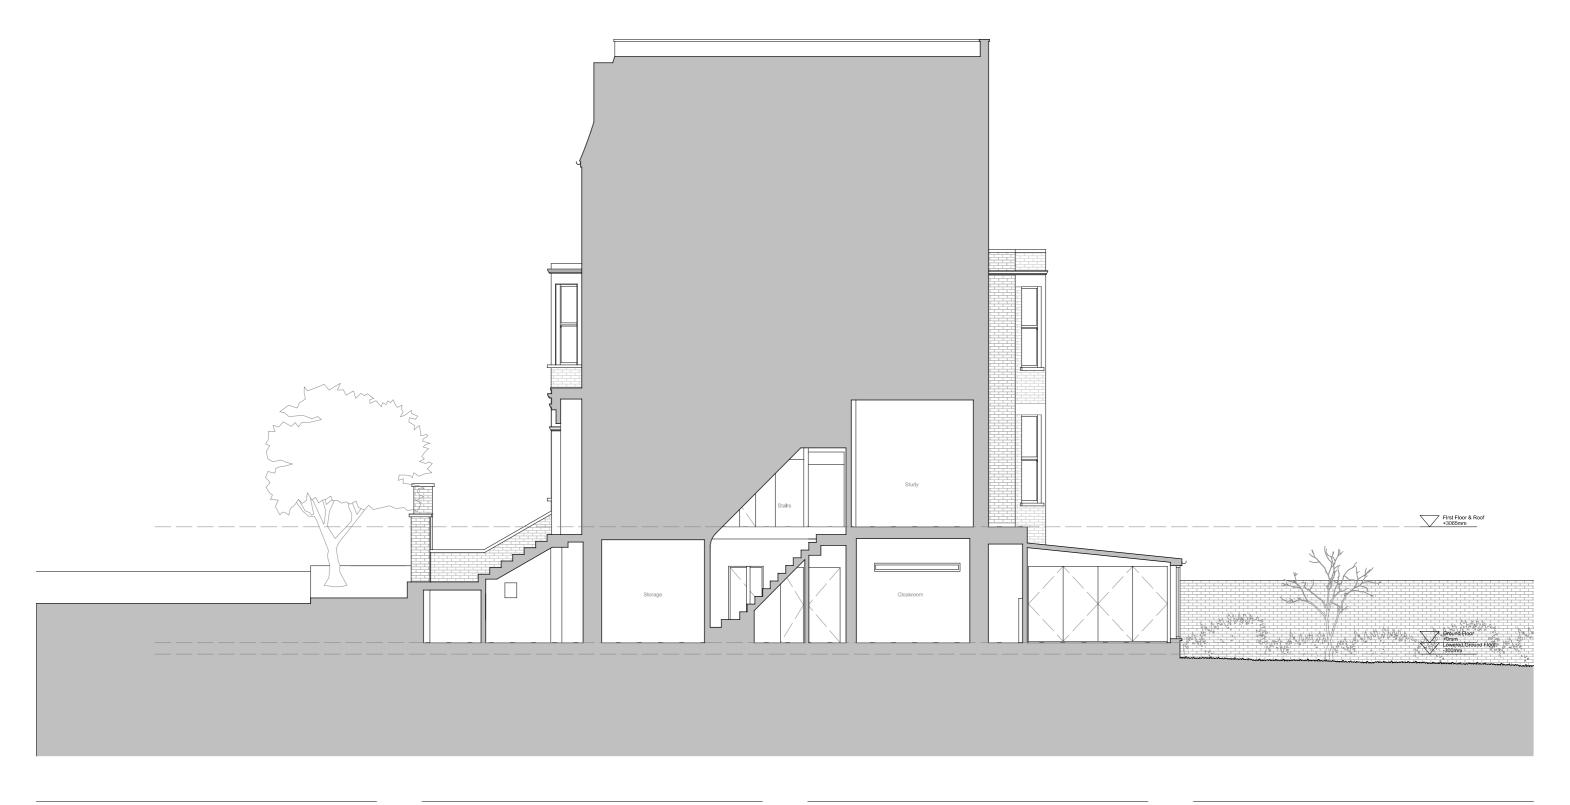

| Drawing name   |            | Drawing number 113_EX_300 |  |
|----------------|------------|---------------------------|--|
| Existing Se    | ction A    |                           |  |
|                |            |                           |  |
| Date           | July 2024  | Issue                     |  |
| Scale / Format | 1:100 @ A3 |                           |  |
| Project Status | Planning   | P2                        |  |