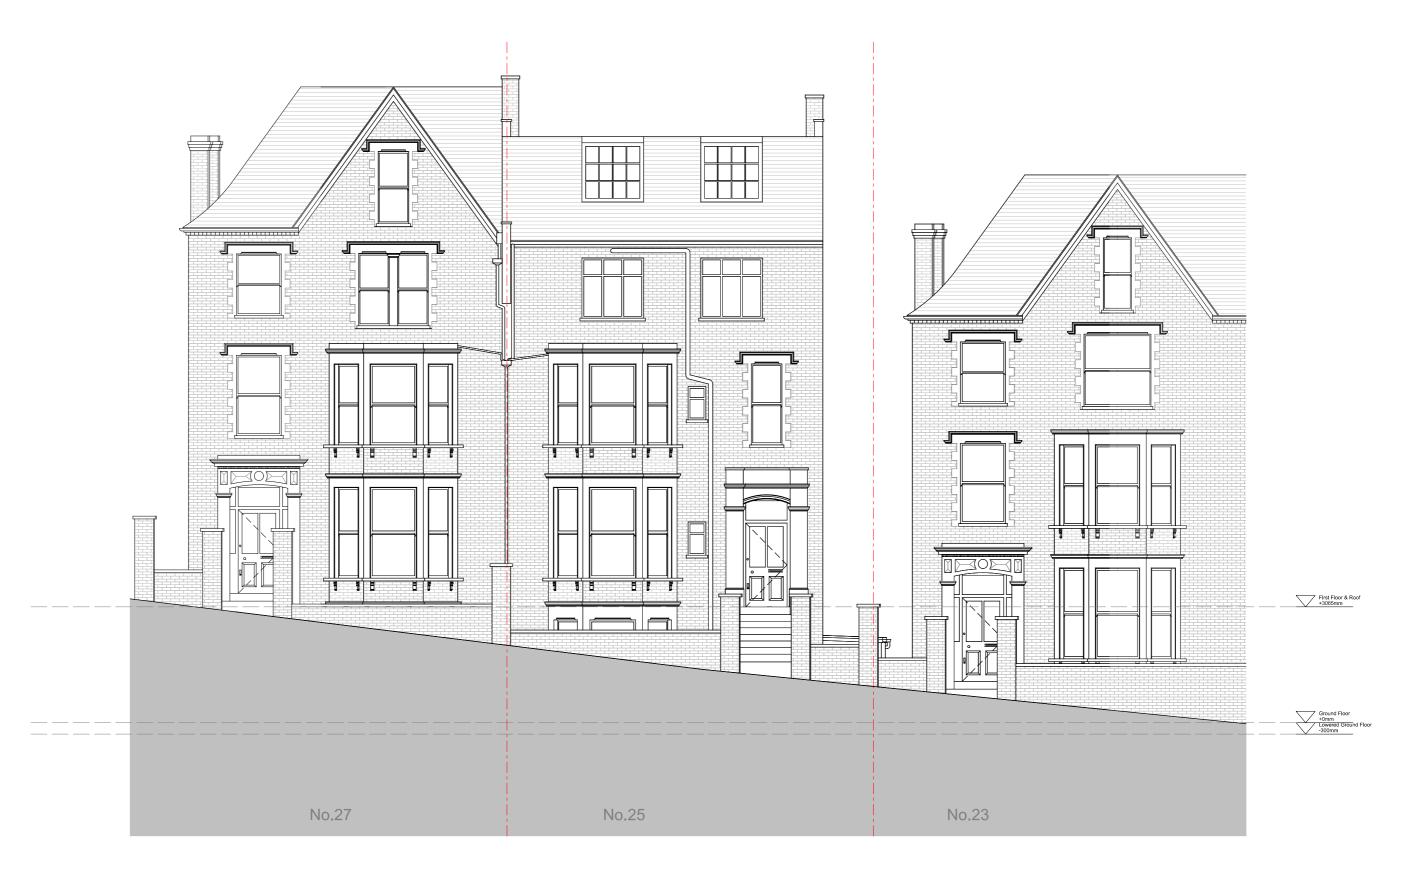

P2 30/07/2024 Planning application

P1 07/02/2024 Planning application

Project Project number
25a Tanza Road 113

Drawing name

Existing Front Elevation

Date

Date

Scale / Format

1:100 @ A3

Project Status

Planning

Drawing number

113\_EX\_200

Issue

P2