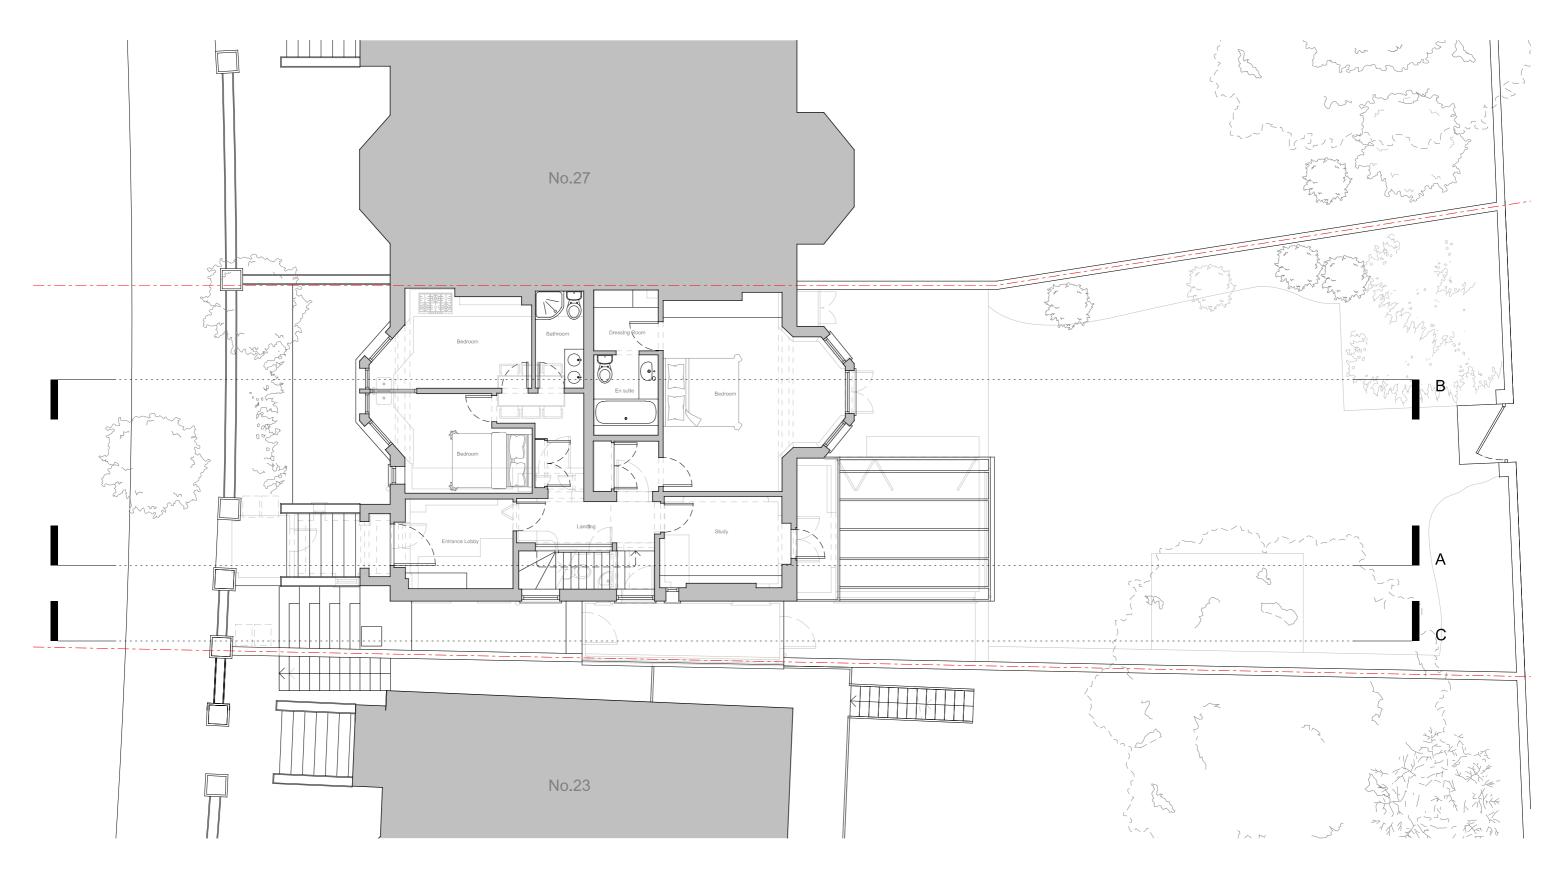

| Drawing name  Existing Up | Drawing number 113_EX_1 |       |
|---------------------------|-------------------------|-------|
|                           |                         |       |
|                           |                         |       |
| <br>Date                  | July 2024               | Issue |
| Date Scale / Format       | July 2024<br>1:100 @ A3 | Issue |